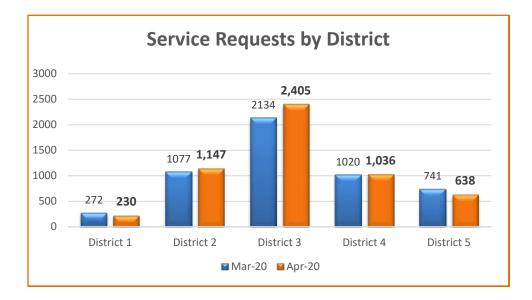

#### **Service Requests by District**

| District                                  | Count |
|-------------------------------------------|-------|
| District 1 – Serna                        |       |
| (McClellan Park, Fruitridge Pocket, North |       |
| Natomas)                                  | 230   |
| District 2 – Kennedy                      |       |
| (Parkway, Lemon Hill, Florin)             | 1,147 |
| District 3 – Peters                       |       |
| (North Highlands, Arden-Arcade,           |       |
| Carmichael, Fair Oaks, Foothill Farms)    | 2,405 |
| District 4 – Frost                        |       |
| (Elverta, Rio Linda, Orangevale, Gold     |       |
| River, La Riviera, Rancho Murieta,        |       |
| Antelope)                                 | 1,036 |
| District 5 – Nottoli                      |       |
| (Rosemont, Mather, Vineyard, Walnut       |       |
| Grove, Wilton, Clay, Herald, Courtland,   |       |
| Franklin, Freeport, Hood, Delta)          | 638   |
| Total                                     | 5453  |

#### Monthly Comparison: March 2020 vs. April 2020