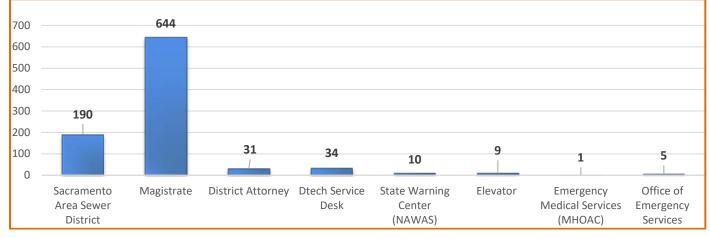

#### **Dispatch Services**

#### **Dispatch Service Definition**

The Sacramento County 311 Communications Center provides dispatch services 24 hours a day 7 days a week for departments that do not have a public facing telephone line. After regular business hours, 311 generates service requests on behalf of most departments and provides an immediate notification to departmental on-call staff by radio, telephone or text message. Departmental staff acknowledge receipt of the request and respond by providing the specific requested service, even after-hours and on holidays. Departments determine what requires an immediate dispatch and which staff members to contact outside of their regular business hours.