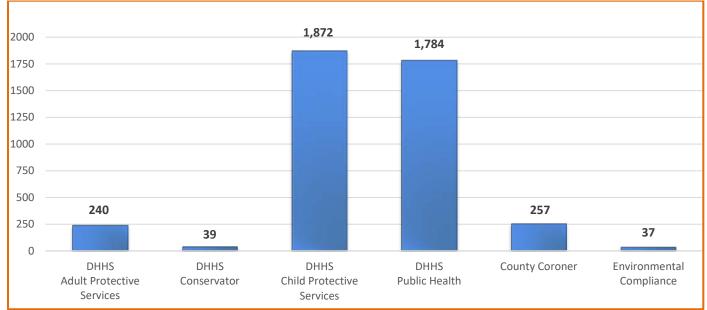

#### **Department of the Month**

**Department**: Child, Family and Adult Services

Director: Michelle Callejas

Website: <u>dcfas.saccounty.net</u>

**Mission:** Child, Family and Adult Services engages and collaborates with community and system partners to leverage resources and develop innovative strategies to address the safety, health and well-being of children, families, seniors and adults with disabilities.

**Child Protective Services:** CPS operates a 24/7 Child Abuse Hotline, conducts investigations regarding child abuse and neglect, and provides services and supports to keep children safely in their homes when possible. When children need to enter foster care, CPS provides reunification, adoption, and guardianship services. The key priority is always the safety and well-being of children and youth. In 2019, CPS received 53,580 calls and conducted over 9,400 investigations.

**Senior and Adult Services**: Adult Protective Services operates a 24/7 Elder Abuse Hotline and investigates allegations of abuse and neglect of seniors and adults with disabilities. In 2019, APS received over 17,000 calls and completed over 5,700 investigations. In-Home Supportive Services assesses recipients in need of receiving in-home care for activities of daily living so they can remain in their homes. There are about 30,000 recipients of IHSS services in Sacramento. The Public Administrator/Public Guardian/Public Conservator's Office serves the most vulnerable adults in the County under court appointed conservatorship and administers decedent estates for people who died without a will or trust. In 2019, there were about 380 community members under conservatorship. Senior Volunteer Services consists of three different programs that provide close to \$5M in volunteer services annually.