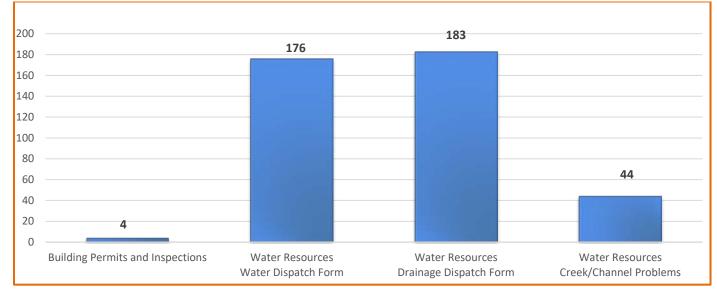

#### **Dispatch Services**

#### **Dispatch Service Definition**

The Sacramento County 311 Communications Center provides dispatch services 24 hours a day 7 days a week for departments that do not have a public facing telephone line. After regular business hours, 311 generates service requests on behalf of most departments and provides an immediate notification to departmental on-call staff by radio, telephone or text message. Departmental staff acknowledge receipt of the request and respond by providing the specific requested service, even after-hours and on holidays. Departments determine what requires an immediate dispatch and which staff members to contact outside of their regular business hours.