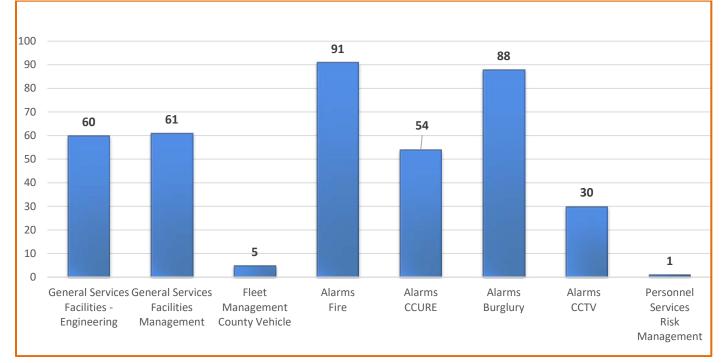

#### **Dispatch Services**

#### **Dispatch Service Definition**

The Sacramento County 311 Communications Center provides dispatch services 24 hours a day 7 days a week for departments that do not have a public facing telephone line. After regular business hours, 311 generates service requests on behalf of most departments and provides an immediate notification to departmental on-call staff by radio, telephone or text message. Departmental staff acknowledge receipt of the request and respond by providing the specific requested service, even after-hours and on holidays. Departments determine what requires an immediate dispatch and which staff members to contact outside of their regular business hours.