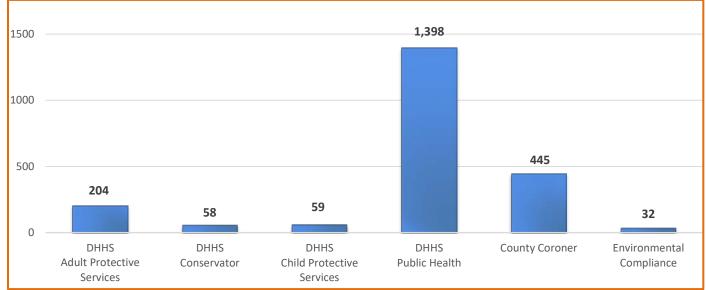

security unit response                                                                                                               |
| Alarms CCTV                                             | Dispatch Services for Law Enforcement, Alarm Technicians,<br>Property Responsible based on received audible alarms or visual<br>video footage being monitored by the call center staff 24/7 for site<br>intrusions or strange activity observed. |
| Personnel Services -<br>Risk Management                 | Dispatch Services for county vehicle accident/towing services, claims, etc.                                                                                                                                                                      |

## **Dispatch Services Request**

## **Social Services**



| Service Definitions                |                                                                                                                                                |
|------------------------------------|------------------------------------------------------------------------------------------------------------------------------------------------|
| DHS - Adult Protective<br>Services | Dispatch Services for 24/7 social worker intake line for<br>any adult protective services requests                                             |
| DHS - Conservator                  | Dispatch Services for conservator/conservatee request                                                                                          |
| DHS - Child Protective<br>Services | Dispatch Services for 2