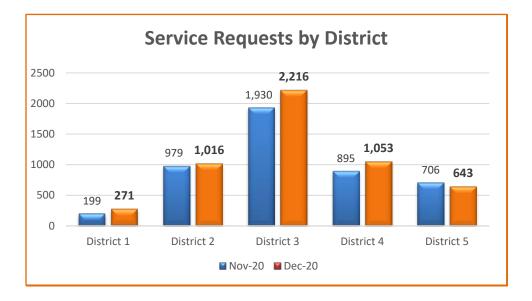

#### **Service Requests by District**

| District                                  | Count |
|-------------------------------------------|-------|
| District 1 – Serna                        |       |
| (McClellan Park, Fruitridge Pocket, North |       |
| Natomas)                                  | 271   |
| District 2 – Kennedy                      |       |
| (Parkway, Lemon Hill, Florin)             | 1,016 |
| District 3 – Peters                       |       |
| (North Highlands, Arden-Arcade,           |       |
| Carmichael, Fair Oaks, Foothill Farms)    | 2,216 |
| District 4 – Frost                        |       |
| (Elverta, Rio Linda, Orangevale, Gold     |       |
| River, La Riviera, Rancho Murieta,        |       |
| Antelope)                                 | 1,053 |
| District 5 – Nottoli                      |       |
| (Rosemont, Mather, Vineyard, Walnut       |       |
| Grove, Wilton, Clay, Herald, Courtland,   |       |
| Franklin, Freeport, Hood, Delta)          | 643   |
| Total                                     | 5,199 |

## Monthly Comparison: November 2020 vs December 2020