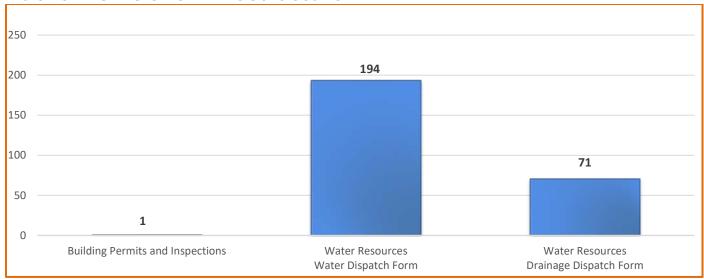

# **Dispatch Services Request**

## **Public Works and Infrastructure**

| Service Definitions                         |                                                                                                                                                                  |  |
|---------------------------------------------|------------------------------------------------------------------------------------------------------------------------------------------------------------------|--|
| Building Permits and Inspections            | On-call emergency building inspections for either residential or commercial properties in regards to plumbing, mechanical, electrical, or structural inspections |  |
| Water Resources -<br>Water Dispatch Form    | Dispatch Services including fire hydrant, odor/taste/color, no water, water leak, low/high pressure, locate curb stop, water shut-off/turn back on, etc.         |  |
| Water Resources -<br>Drainage Dispatch Form | Dispatch Services including drain inlet plugged, house/street flooded, illegal discharge, missing/broken storm cover, creek/channel issues, etc.                 |  |