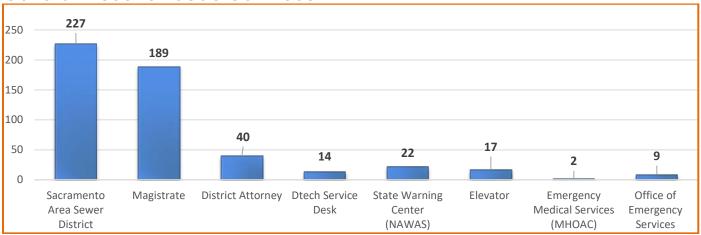

## **Dispatch Services Request**

#### Other/Miscellaneous Services

| Service Definitions                      |                                                                                                                                                                                                                                                                                                              |  |
|------------------------------------------|--------------------------------------------------------------------------------------------------------------------------------------------------------------------------------------------------------------------------------------------------------------------------------------------------------------|--|
| Sacramento Area<br>Sewer District        | Dispatch Services for any SASD reported issues such as backup into structure, cleanout overflow, odor, slow drain, etc.                                                                                                                                                                                      |  |
| Magistrate                               | Dispatch Services for allied agencies requesting judge for emergency protective orders, search warrants, etc.                                                                                                                                                                                                |  |
| District<br>Attorney                     | Dispatch Services for arrest warrants, homicides, officer involved shootings, narcotics, etc.                                                                                                                                                                                                                |  |
| DTECH Service Desk                       | Dispatch Services for all DTECH Service Desk support requests, incidents processed in JIRA and any priority issues are transferred to the appropriate tech team                                                                                                                                              |  |
| National Warning<br>Center (NAWAS)       | Dispatch Services for Hazardous Spill Reports, tsunami and earthquake warnings, mass service outages, etc.                                                                                                                                                                                                   |  |
| Elevator                                 | Dispatch Services for county maintained elevators for emergency trapped, repair/maintenance services                                                                                                                                                                                                         |  |
| Emergency<br>Medical Services<br>(MHOAC) | Dispatch Services for 24/7 on-Call Emergency Medical Duty Officer<br>Notification in regards to Medical Facilities requesting assistance such<br>as Hospitals, Mental Health/Skilled Nursing Facilities, Fire<br>Departments, Various County Departments for in progress<br>emergencies or emergency drills. |  |
| Office of<br>Emergency<br>Services       | Dispatch Services for 24/7 on-call Emergency Alert Officer<br>Notification in regards to extreme weather, mass casualty incident,<br>levee break/creek/water levels, terrorism, media, fire, evacuations,<br>emergency drills, mutual aid, and more                                                          |  |