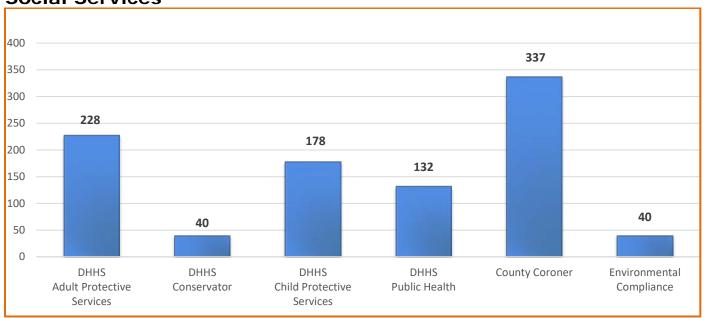

# **Dispatch Services Request**

#### **Social Services**

| Service Definitions                 |                                                                                                                                                |
|-------------------------------------|------------------------------------------------------------------------------------------------------------------------------------------------|
| DHHS - Adult Protective<br>Services | Dispatch Services for 24/7 social worker intake line for any adult protective services requests                                                |
| DHHS - Conservator                  | Dispatch Services for conservator/conservatee request                                                                                          |
| DHHS - Child Protective<br>Services | Dispatch Services for 24/7 social worker intake line for any child protective services request                                                 |
| DHHS - Public Health                | Dispatch Services for any reported public health issues to health doctor                                                                       |
| County Coroner                      | Dispatch Services for coroner scene calls, public line questions/assistance, allied agency request for assistance (fire, sheriff/police, etc.) |
| Environmental<br>Compliance         | Dispatch Services for emergency hazardous spills, illegal discharge to storm drains assistance from Water Resources units, etc.                |