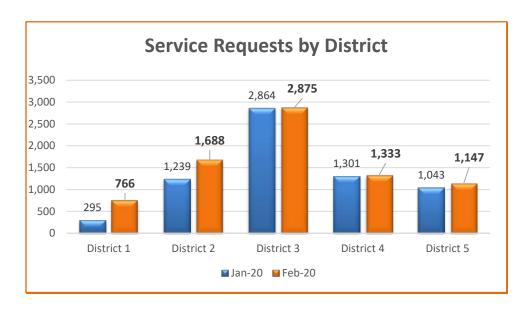

#### **Service Requests by District**

| District                                  | Count |
|-------------------------------------------|-------|
| District 1 - Serna                        |       |
| (McClellan Park, Fruitridge Pocket, North |       |
| Natomas)                                  | 766   |
| District 2 – Kennedy                      |       |
| (Parkway, Lemon Hill, Florin)             | 1,688 |
| District 3 – Peters                       |       |
| (North Highlands, Arden-Arcade,           |       |
| Carmichael, Fair Oaks, Foothill Farms)    | 2,875 |
| District 4 - Frost                        |       |
| (Elverta, Rio Linda, Orangevale, Gold     |       |
| River, La Riviera, Rancho Murieta,        |       |
| Antelope)                                 | 1,333 |
| District 5 – Nottoli                      |       |
| (Rosemont, Mather, Vineyard, Walnut       |       |
| Grove, Wilton, Clay, Herald, Courtland,   |       |
| Franklin, Freeport, Hood, Delta)          | 1,147 |
| Total                                     | 7,809 |

#### Monthly Comparison: January 2020 vs. February 2020