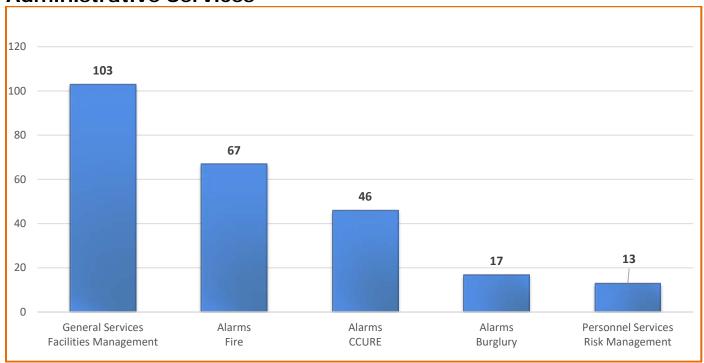

# **Dispatch Services Request**

#### **Administrative Services**

| Service Definitions                         |                                                                                                                                                         |  |
|---------------------------------------------|---------------------------------------------------------------------------------------------------------------------------------------------------------|--|
| General Services -<br>Facilities Management | Dispatch Services for Facilities Management staff such as engineer (alarms, reported issues), janitorial, electrical, plumbing, CCURE card readers etc. |  |
| Fire Alarms                                 | Dispatch Services for fire alarm/activation or system testing within county owned/leased facilities for engineer/alarm technician response              |  |
| CCURE Alarms                                | Dispatch Services for CCURE alarm/activation or badging issues within county owned buildings, CCURE card reader, badge access, panic alarms, etc.       |  |
| Burglar Alarms                              | Dispatch Services for burglary alarm/activation or system testing within county owned/leased facilities for security unit response                      |  |
| Personnel Services -<br>Risk Management     | Dispatch Services for county vehicle accident/towing services, claims, etc.                                                                             |  |