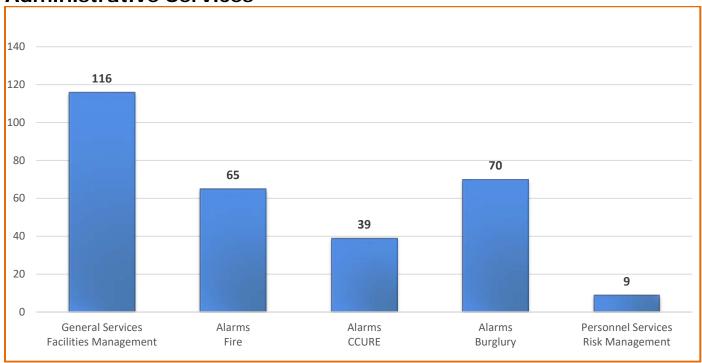

-------------------------------------------------------------------------------------------------|
| Building Permits and Inspections            | On-call emergency building inspections for either residential or commercial properties in regards to plumbing, mechanical, electrical, or structural inspections |
| Water Resources -<br>Water Dispatch Form    | Dispatch Services including fire hydrant, odor/taste/color, no water, water leak, low/high pressure, locate curb stop, water shut-off/turn back on, etc.         |
| Water Resources -<br>Drainage Dispatch Form | Dispatch Services including drain inlet plugged, house/street flooded, illegal discharge, missing/broken storm cover, creek/channel issues, etc.                 |

# **Dispatch Services Request**

#### **Administrative Services**



| Service Definitions                         |                                                                                                                                                         |
|---------------------------------------------|---------------------------------------------------------------------------------------------------------------------------------------------------------|
| General Services -<br>Facilities Management | Dispatch Services for Facilities Management staff such as engineer (alarms, reported issues), janitorial, electrical, plumbing, CCURE card readers etc. |
| Fire Alarms                                 | Dispatch Services for fire alarm/activation or system testing within county owned/leased facilities for engineer/alarm technician response