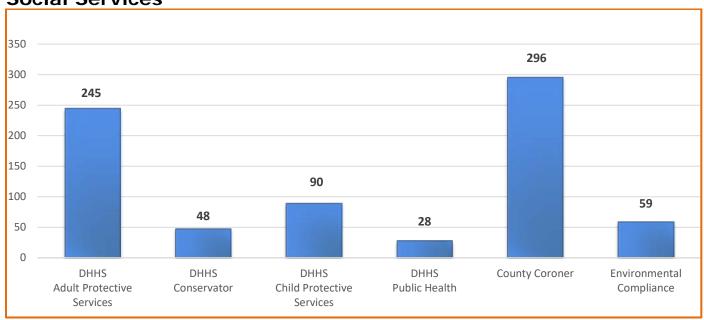

r fire alarm/activation or system testing within county owned/leased facilities for engineer/alarm technician response              |
| CCURE Alarms                                | Dispatch Services for CCURE alarm/activation or badging issues within county owned buildings, CCURE card reader, badge access, panic alarms, etc.       |
| Burglar Alarms                              | Dispatch Services for burglary alarm/activation or system testing within county owned/leased facilities for security unit response                      |
| Personnel Services -<br>Risk Management     | Dispatch Services for county vehicle accident/towing services, claims, etc.                                                                             |

# **Dispatch Services Request**

#### **Social Services**



| Service Definitions                 |                                                                                                                                                |
|-------------------------------------|------------------------------------------------------------------------------------------------------------------------------------------------|
| DHHS - Adult Protective<br>Services | Dispatch Services for 24/7 social worker intake line for any adult protective services requests                                                |
| DHHS - Conservator                  | Dispatch Services for conservator/conservatee request                                                                                          |
| DHHS - Child Protective<br>Services | Dispatch Services