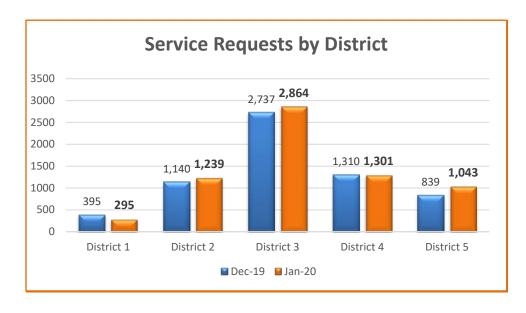

#### **Service Requests by District**

| District                                  | Count |
|-------------------------------------------|-------|
| District 1 - Serna                        |       |
| (McClellan Park, Fruitridge Pocket, North |       |
| Natomas)                                  | 295   |
| District 2 – Kennedy                      |       |
| (Parkway, Lemon Hill, Florin)             | 1,239 |
| District 3 – Peters                       |       |
| (North Highlands, Arden-Arcade,           |       |
| Carmichael, Fair Oaks, Foothill Farms)    | 2,864 |
| District 4 – Frost                        |       |
| (Elverta, Rio Linda, Orangevale, Gold     |       |
| River, La Riviera, Rancho Murieta,        |       |
| Antelope)                                 | 1,301 |
| District 5 – Nottoli                      |       |
| (Rosemont, Mather, Vineyard, Walnut       |       |
| Grove, Wilton, Clay, Herald, Courtland,   |       |
| Franklin, Freeport, Hood, Delta)          | 1,043 |
| Total                                     | 6,742 |

# Monthly Comparison: December 2019 vs. January 2020