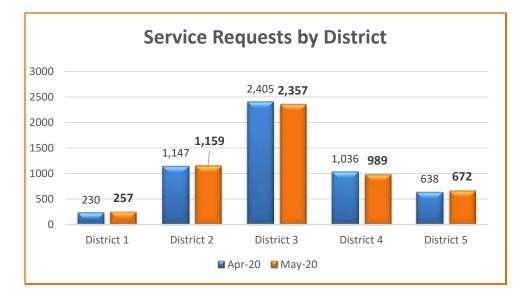

#### Service Requests by District

| District                                  | Count |
|-------------------------------------------|-------|
| District 1 – Serna                        |       |
| (McClellan Park, Fruitridge Pocket, North |       |
| Natomas)                                  | 257   |
| District 2 – Kennedy                      |       |
| (Parkway, Lemon Hill, Florin)             | 1,159 |
| District 3 – Peters                       |       |
| (North Highlands, Arden-Arcade,           |       |
| Carmichael, Fair Oaks, Foothill Farms)    | 2,357 |
| District 4 – Frost                        |       |
| (Elverta, Rio Linda, Orangevale, Gold     |       |
| River, La Riviera, Rancho Murieta,        |       |
| Antelope)                                 | 989   |
| District 5 – Nottoli                      |       |
| (Rosemont, Mather, Vineyard, Walnut       |       |
| Grove, Wilton, Clay, Herald, Courtland,   |       |
| Franklin, Freeport, Hood, Delta)          | 672   |
| Total                                     | 5,434 |

#### Monthly Comparison: April 2020 vs. May 2020

P a g e | **3** 