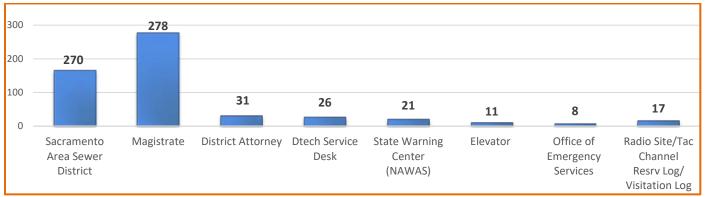

|
| Department of Health<br>Services - Public Health                                       | Dispatch Services for any reported public health issues to health doctor                                                                       |
| County Coroner                                                                         | Dispatch Services for coroner scene calls, public line questions/assistance, allied agency request for assistance (fire, sheriff/police, etc.) |
| Environmental<br>Compliance                                                            | Dispatch Services for emergency hazardous spills, illegal discharge to storm drains assistance from Water Resources units, etc.                |

### **Dispatch Services Request**

### Other/Miscellaneous Services



| Service Definitions                                          |                                                                                                                                                                                                                                                                                                              |
|--------------------------------------------------------------|--------------------------------------------------------------------------------------------------------------------------------------------------------------------------------------------------------------------------------------------------------------------------------------------------------------|
| Sacramento Area<br>Sewer District