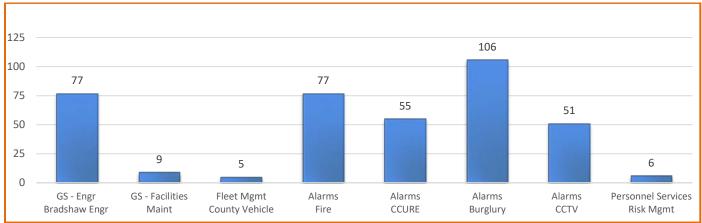

ds to Plumbing, Mechanical,<br>Electrical, or Structural inspections |
| Water Resources -<br>Water Dispatch Form       | Dispatch Services including fire hydrant, odor/taste/color, no water, water leak, low/high pressure, locate curb stop, water shut-off/turn back on, etc.               |
| Water Resources -<br>Drainage Dispatch Form    | Dispatch Services including drain inlet plugged, house/street flooded, illegal discharge, missing/broken storm cover, creek/channel issues, etc.                       |
| Water Resources -<br>Creek/Channel<br>Problems | Dispatch Services including Debris in Creek/Channels, Trees<br>Down in Creek/Channels issues, etc.                                                                     |

### **Dispatch Services Request**

### **Administrative Services**



| Service Definitions                                     |                                                                                                                                                                                                                                         |
|---------------------------------------------------------|-----------------------------------------------------------------------------------------------------------------------------------------------------------------------------------------------------------------------------------------|
| General Services<br>Engineering/Bradshaw<br>Engineering | Dispatch Services for Downtown and Bradshaw Facility Engineers to respond for fire/environmental alarms, generator testing, electrical, plumbing issue