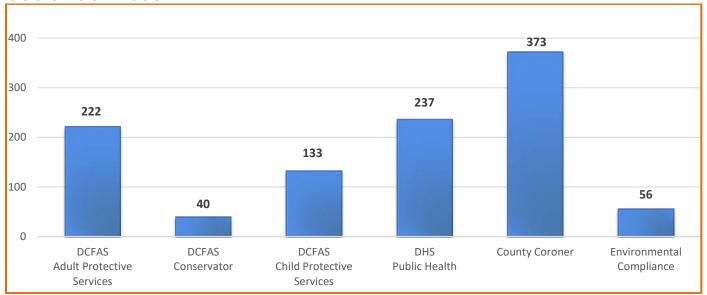

owned/leased facilities for security unit response                                                                                                      |
| Alarms CCTV                                             | Dispatch Services for Law Enforcement, Alarm Technicians, Property Responsible based on received audible alarms or visual video footage being monitored by the call center staff 24/7 for site intrusions or strange activity observed. |
| Personnel Services -<br>Risk Management                 | Dispatch Services for county vehicle accident/towing services, claims, etc.                                                                                                                                                             |

# **Dispatch Services Request**

# **Social Services**



| Service Definitions                                                                    |                                                                                                                                                |
|----------------------------------------------------------------------------------------|------------------------------------------------------------------------------------------------------------------------------------------------|
| Department of Child, Family<br>& Adult Services (DCFAS) –<br>Adult Protective Services | Dispatch Services for 24/7 social worker intake line for any adult protective services requests                                                |
| Department of Child, Family<br>& Adult Services (DCFAS) –<br>Conservator               |