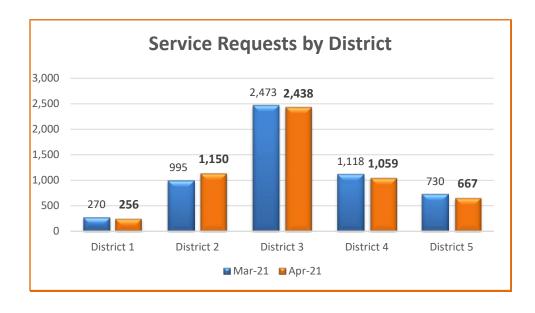

### **Service Requests by District**

| District                                  | Count |
|-------------------------------------------|-------|
| District 1 - Serna                        |       |
| (McClellan Park, Fruitridge Pocket, North |       |
| Natomas)                                  | 256   |
| District 2 – Kennedy                      |       |
| (Parkway, Lemon Hill, Florin)             | 1,150 |
| District 3 – Desmond                      |       |
| (North Highlands, Arden-Arcade,           |       |
| Carmichael, Fair Oaks, Foothill Farms)    | 2,438 |
| District 4 – Frost                        |       |
| (Elverta, Rio Linda, Orangevale, Gold     |       |
| River, La Riviera, Rancho Murieta,        |       |
| Antelope)                                 | 1,059 |
| District 5 – Nottoli                      |       |
| (Rosemont, Mather, Vineyard, Walnut       |       |
| Grove, Wilton, Clay, Herald, Courtland,   |       |
| Franklin, Freeport, Hood, Delta)          | 667   |
| Total                                     | 5,570 |

### Monthly Comparison: March 2021 vs. April 2021