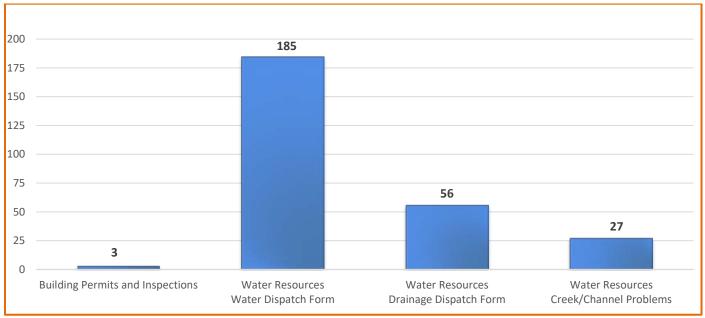

-|--|--|
| CCURE   | Computer Coordinated Universal Retrieval Entry                                            |  |  |  |  |  |
| DTECH   | Department of Technology                                                                  |  |  |  |  |  |
| DHS     | Department of Health Services                                                             |  |  |  |  |  |
| SASD    | Sacramento Area Sewer District                                                            |  |  |  |  |  |
| JIRA    | Proprietary issue tracking product that allows bug tracking and agile project management. |  |  |  |  |  |
| NAWAS   | National Warning System                                                                   |  |  |  |  |  |

### **Dispatch Services Request**

### **Public Works and Infrastructure**



| Service Definitions                            |                                                                                                                                                                        |
|------------------------------------------------|------------------------------------------------------------------------------------------------------------------------------------------------------------------------|
| Building Permits and Inspections               | On-Call Emergency Building Inspections for either Residential or<br>Commercial properties in regards to Plumbing, Mechanical,<br>Electrical, or Structural inspections |
| Water Resources -<br>Water Dispatch Form       | Dispatch Services including fire hydrant, odor/taste/color, no water, water leak, low/h