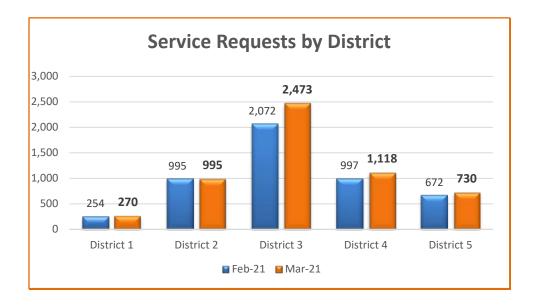

#### **Service Requests by District**

| District                                  | Count |
|-------------------------------------------|-------|
| District 1 – Serna                        |       |
| (McClellan Park, Fruitridge Pocket, North |       |
| Natomas)                                  | 270   |
| District 2 – Kennedy                      |       |
| (Parkway, Lemon Hill, Florin)             | 995   |
| District 3 – Desmond                      |       |
| (North Highlands, Arden-Arcade,           |       |
| Carmichael, Fair Oaks, Foothill Farms)    | 2,473 |
| District 4 – Frost                        |       |
| (Elverta, Rio Linda, Orangevale, Gold     |       |
| River, La Riviera, Rancho Murieta,        |       |
| Antelope)                                 | 1,118 |
| District 5 – Nottoli                      |       |
| (Rosemont, Mather, Vineyard, Walnut       |       |
| Grove, Wilton, Clay, Herald, Courtland,   |       |
| Franklin, Freeport, Hood, Delta)          | 730   |
| Total                                     | 5,586 |

## Monthly Comparison: February 2021 vs. March 2021