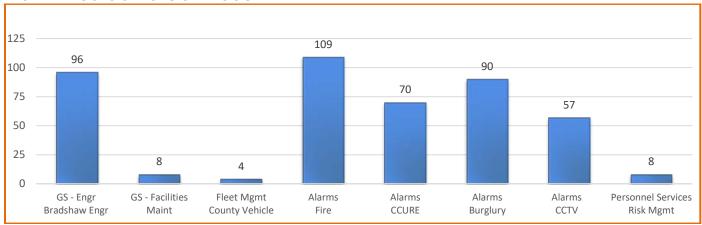

cial properties in regards to Plumbing, Mechanical, Electrical, or Structural inspections |
| Water Resources -<br>Water Dispatch Form       | Dispatch Services including fire hydrant, odor/taste/color, no water, water leak, low/high pressure, locate curb stop, water shut-off/turn back on, etc.         |
| Water Resources -<br>Drainage Dispatch Form    | Dispatch Services including drain inlet plugged, house/street flooded, illegal discharge, missing/broken storm cover, creek/channel issues, etc.                 |
| Water Resources -<br>Creek/Channel<br>Problems | Dispatch Services including Debris in Creek/Channels, Trees<br>Down in Creek/Channels issues, etc.                                                               |

# **Dispatch Services Request**

## **Administrative Services**



| Service Definitions                                     |                                                                                                                                                                                                                                         |
|---------------------------------------------------------|-----------------------------------------------------------------------------------------------------------------------------------------------------------------------------------------------------------------------------------------|
| General Services<br>Engineering/Bradshaw<br>Engineering | Dispatch Services for Downtown and Bradshaw Facility Engineers to respond for fire/environmental alarms, generator testing, electrical, plumbing issue