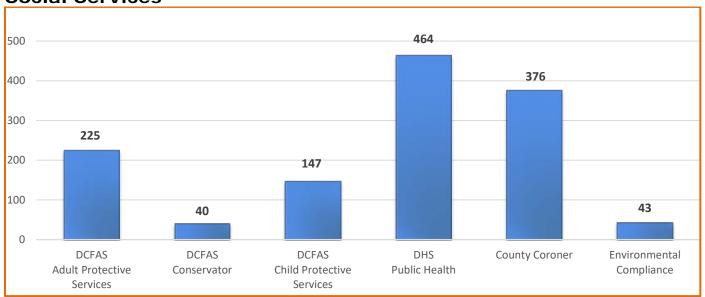

owned/leased facilities for security unit response                                                                                                      |
| Alarms CCTV                                             | Dispatch Services for Law Enforcement, Alarm Technicians, Property Responsible based on received audible alarms or visual video footage being monitored by the call center staff 24/7 for site intrusions or strange activity observed. |
| Personnel Services -<br>Risk Management                 | Dispatch Services for county vehicle accident/towing services, claims, etc.                                                                                                                                                             |

# **Dispatch Services Request**

# **Social Services**



| Service Definitions                                                                    |                                                                                                                                                |
|----------------------------------------------------------------------------------------|------------------------------------------------------------------------------------------------------------------------------------------------|
| Department of Child, Family<br>& Adult Services (DCFAS) –<br>Adult Protective Services | Dispatch Services for 24/7 social worker intake line for any adult protective services requests                                                |
| Department of Child, Family<br>& Adult Services (DCFAS) –<br>Conservator               |