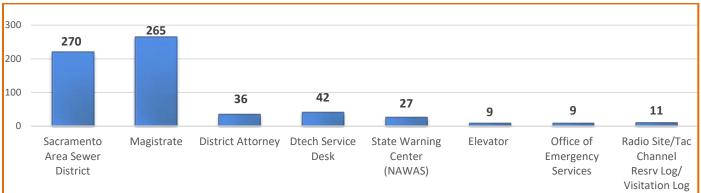

|
| Department of Health<br>Services - Public Health                                       | Dispatch Services for any reported public health issues to health doctor                                                                       |
| County Coroner                                                                         | Dispatch Services for coroner scene calls, public line questions/assistance, allied agency request for assistance (fire, sheriff/police, etc.) |
| Environmental<br>Compliance                                                            | Dispatch Services for emergency hazardous spills, illegal discharge to storm drains assistance from Water Resources units, etc.                |

## **Dispatch Services Request**

### Other/Miscellaneous Services



| Service Definitions                                          |                                                                                                                                                                                                                                                                                                  |
|--------------------------------------------------------------|--------------------------------------------------------------------------------------------------------------------------------------------------------------------------------------------------------------------------------------------------------------------------------------------------|
| Sacramento Area<br>Sewer District                            | Dispatch Services for