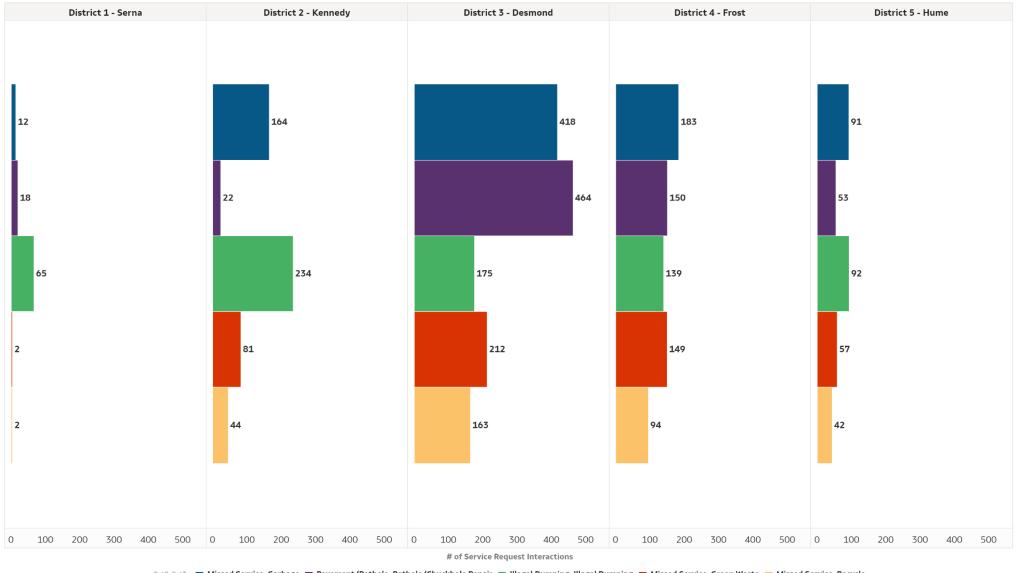

|                                               |
|                                                                           |                                               |                                                        |                                               | Wild, Sick                                                                                       | 20                                            |                                                       |                                               |

### **Total Service Requests Opened**

#### Top 10 Service Requests Categories Opened | With Districts

Top 10 Service Request Categories Opened with Districts



### Top 5 Service Requests Opened | by Districts

Top 5 Service Request Categories Opened by District



Cat2, Cat3 📕 Missed Service, Garbage 📕 Pavement/Pothole, Pothole/Chuckhole Repair 📑 Illegal Dumping, Illegal Dumping 📑 Missed Service, Green Waste 📑 Missed Service, Recycle

### **Top Service Requests Closed**

#### Top 10 Service Requests Categories Closed | With Districts

Top 10 Service Request Categories Closed with Districts



### Top 5 Service Requests Categories Closed | by Districts

#### Top 5 Service Request Categories Closed by District



Cat2, Cat3 Missed Service, Garbage Illegal Dumping, Illegal Dumping Pavement/Pothole, Pothole/Chuckhole Repair Missed Service, Green Waste Kased Service, Recycle

### **Top Unresolved Service Request**

### Top Unresolved Service Request Categories | by Districts



### **Top Unresolved Service Request**

#### Top 10 Unresolved Service Requ