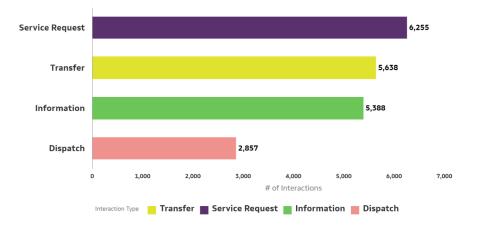

# **Monthly Statistics**

Monthly Interactions by Interaction Type

Interaction Type 🗧 Transfer 🔳 Service Request 📗 Information 📕 Dispatch

8.000