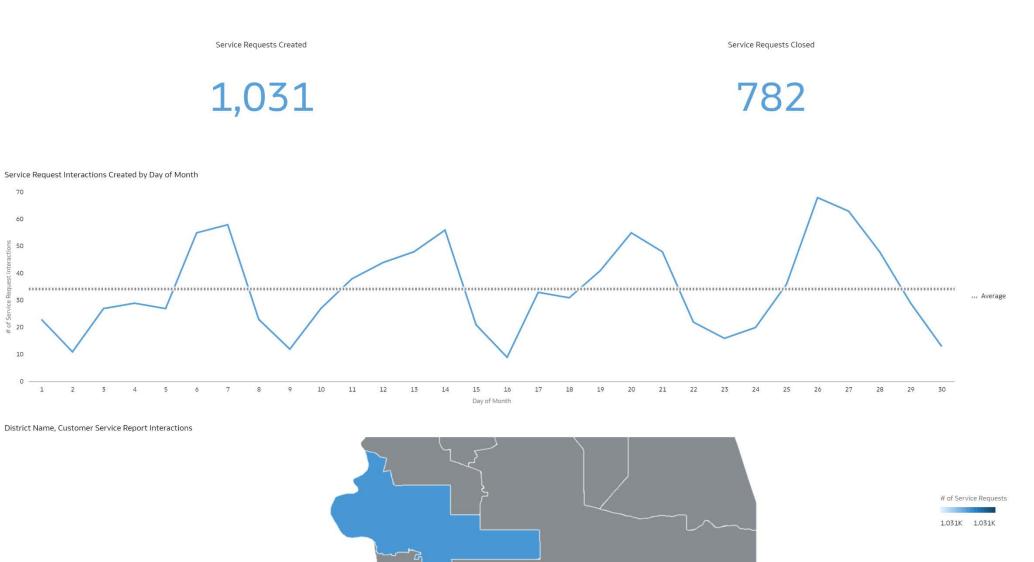

#### District 3

Service Requests Created Service Requests Closed 1,823 2,873 Service Request Interactions Created by Day of Month ... Average Day of Month

District Name, Customer Service Report Interactions

2.873K 2.873K