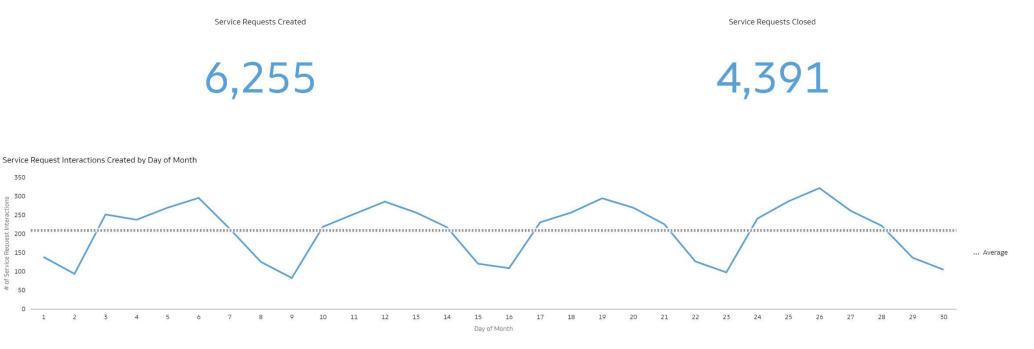

#### District 3

Service Requests Created Service Requests Closed 1,823 2,873 Service Request Interactions Created by Day of Month ... Average Day of Month

District Name, Customer Service Report Interactions

2.873K 2.873K