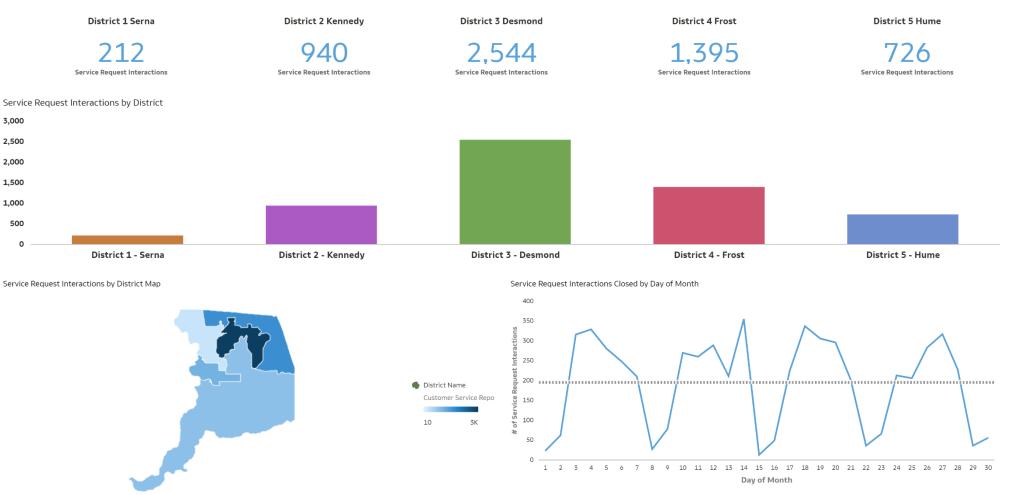

# April 2023

Monthly Service Request Interactions Opened

6,246

... Average

Service Requests Closed by District

Monthly Service Request Interactions Closed

5,817

... Average

#### Monthly Comparison: Service Requests by District

|                      | 2023-03                   | 2023-04                   |  |
|----------------------|---------------------------|---------------------------|--|
| District Name        | Service Request Map Count | Service Request Map Count |  |
| District 1 - Serna   | 243                       | 229                       |  |
| District 2 - Kennedy | 1,035                     | 1,031                     |  |
| District 3 - Desmond | 3,294                     | 2,873                     |  |
| District 4 - Frost   | 1,727                     | 1,374                     |  |
| District 5 - Hume    | 860                       | 739                       |  |