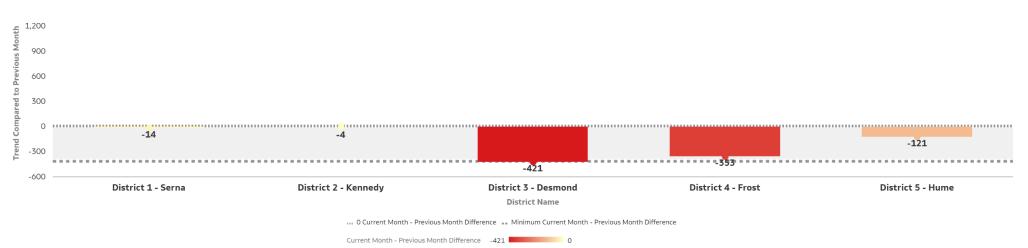

#### Previous Month Comparison of Service Request

Previous Month Comparison of Service Request interactions

Difference in Interaction Totals from Previous Month by District for Top 10 Categories