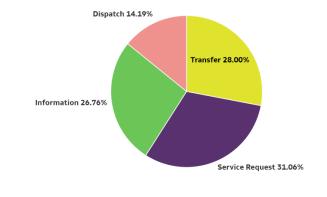

# **Monthly Statistics**

Monthly Interactions by Interaction Type

Interaction Type 🗧 Transfer 🔳 Service Request 📗 Information 📕 Dispatch

8.000