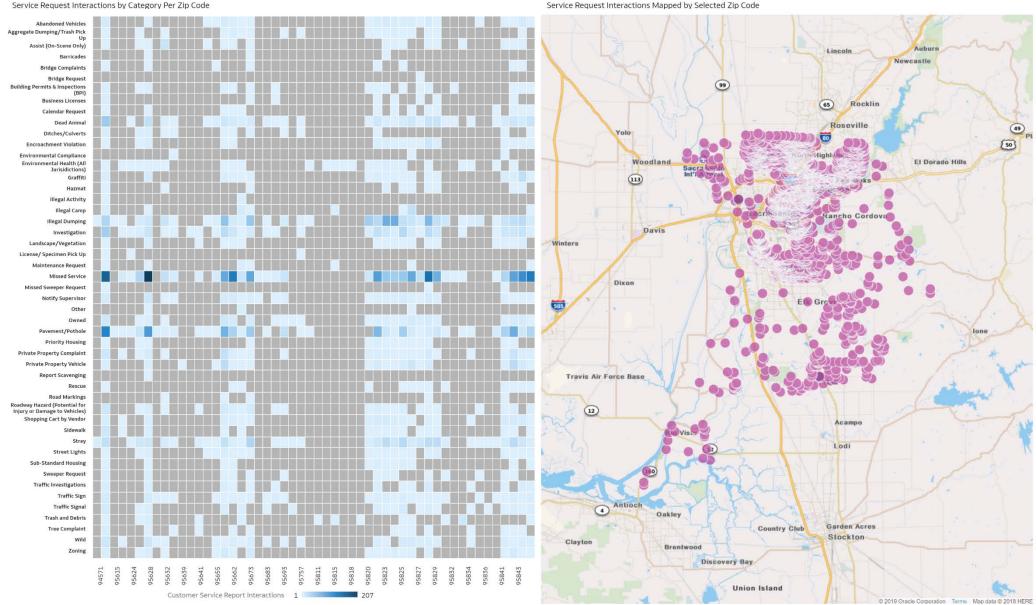

#### District 3 (continued)

Service Request Interactions by Category Per Zip Code Abandoned Vehicles Aggregate Dumping/Trash Pick Up Assist (On-Scene Only) Barricades Bridge Complaints Roseville Building Permits & Inspections (BPI) Gran **Business Licenses** Calendar Request Dead Animal Ditches/Culverts Encroachment Violation Antelope Elverta Environmental Compliance Environmental Health (All Jurisidictions) Citrus Heights Graffiti Hazmat Rio Linda North Illegal Activity Illegal Camp Orangevale Illegal Dumping Investigation Landscape/Vegetation License/ Specimen Pick Up Maintenance Request Missed Service Missed Sweeper Request Notify Supervisor Other Owned Pavement/Pothole **Priority Housing** Private Property Complaint Private Property Vehicle Report Scavenging . Rescue Road Markings Roadway Hazard (Potential for Injury or Damage to Vehicles) Rancho Cordova Shopping Cart by Vendor Sidewalk Stray Street Lights 0 Sub-Standard Housing Sweeper Request Traffic Investigations Traffic Sign Traffic Signal Trash and Debris Tree Complaint Wild Zoning Sloughhouse 95608 95621 95628 95660 95670 95742 95821 95825 95826 95841 95842 95843 95864 Customer Service Report Interactions 1 202 © 2019 Oracle Corporation Terms Map data © 2018 HERE