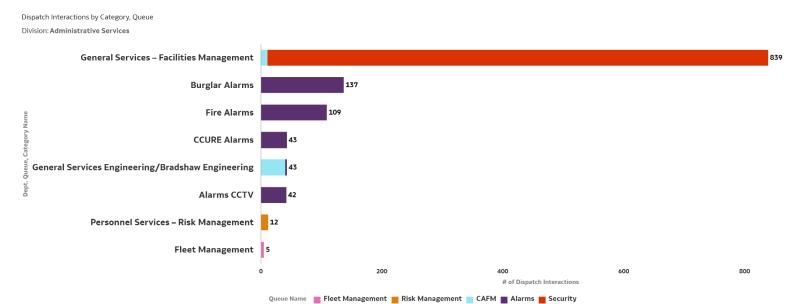

### **Dispatch Service Request**

#### Administrative Services

| Service Definitions                                  |                                                                                                                                                                                                                                         |
|------------------------------------------------------|-----------------------------------------------------------------------------------------------------------------------------------------------------------------------------------------------------------------------------------------|
| General Services<br>Engineering/Bradshaw Engineering | Dispatch Services for Downtown and Bradshaw Facility Engineers to respond for fire/environmental alarms, generator testing, electrical, plumbing issues in county maintained buildings, etc.                                            |
| General Services Facilities<br>Management            | Dispatch Services for Facilities Management staff such as engineer (alarms, reported issues), janitorial, electrical, plumbing, CCURE card readers, etc.                                                                                |
| Fleet Management                                     | Dispatch Services for Fleet Management regarding County employees in County issued vehicles and Emergency/Non-Emergency Fuel Pump Stations                                                                                              |
| Fire Alarms                                          | Dispatch Services for fire alarm/activation or system testing within county-owned/leased facilities for engineer/alarm technician response                                                                                              |
| CCURE Alarms                                         | Dispatch Services for CCURE alarm/activation or badging issues within county-owned buildings, CCURE card reader, badge access, panic alarms, etc.                                                                                       |
| Burglar Alarms                                       | Dispatch Services for burglary alarm/activation or system testing within county-owned leased facilities for security unit response                                                                                                      |
| Alarms CCTV                                          | Dispatch Services for Law Enforcement, Alarm Technicians, Property Responsible based on received audible alarms or visual video footage being monitored by the call center staff 24/7 for site intrusions or strange activity observed. |
| Personnel Services<br>Risk Management                | Dispatch Services for county vehicle accident/towing services, claims, etc.                                                                                                                                                             |