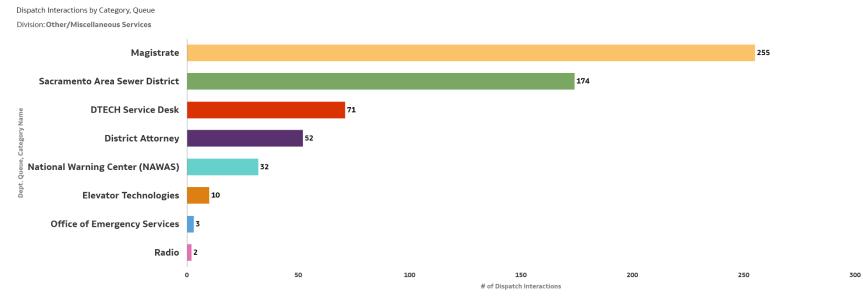

## **Dispatch Services Request**

**Other/Miscellaneous Services** 

#### Queue Name 📲 Radio 🗧 OES 📕 Elevator Technologies 📑 State 📑 District Attorney 📕 Service Desk 📑 Sewer 🦷 Magistrate

| Service Definitions                                   |                                                                                                                                                                                                                                                                                                  |
|-------------------------------------------------------|--------------------------------------------------------------------------------------------------------------------------------------------------------------------------------------------------------------------------------------------------------------------------------------------------|
| Sacramento Area Sewer<br>District                     | Dispatch Services for any SASD reported issues such as backup into structure, cleanout overflow, odor, slow drain, etc.                                                                                                                                                                          |
| Magistrate                                            | Dispatch Services for allied agencies requesting judge for emergency protective orders, search warrants, etc.                                                                                                                                                                                    |
| District Attorney                                     | Dispatch Services for arrest warrants, homicides, officer-involved shootings, narcotics, etc.                                                                                                                                                                                                    |
| DTECH Service Desk                                    | Dispatch Services for all DTECH Service Desk support requests, incidents processed in JIRA, and any priority issues are transferred to the appropriate tech team                                                                                                                                 |
| National Warning Center<br>(NAWAS)                    | Dispatch Services for Hazardous Spill Reports, tsunami and earthquake warnings, mass service outages, etc.                                                                                                                                                                                       |
| Elevator                                              | Dispatch Services for county-maintained elevators for emergency trapped, repair/maintenance services                                                                                                                                                                                             |
| Emergency Medical<br>Services (MHOAC)                 | Dispatch Services for 24/7 on-Call Emergency Medical Duty Officer Notification in regards to Medical Facilities requesting assistance such as Hospitals, Mental Health/Skilled Nursing Facilities, Fire Departments, Various County Departments for in progress emergencies or emergency drills. |
| Office of Emergency<br>Services                       | Dispatch Services for 24/7 on-call Emergency Alert Officer Notification in regards to extreme weather, mass casualty incident, levee break/creek/water levels, terrorism, media, fire, evacuations, emergency drills, mutual aid, and more                                                       |
| Radio Site,<br>Tac Channel,<br>Reservation Visitation | Dispatch Services Log of any authorized allied agency personnel reserving radio mutual aid channels for coordinated events or training and personnel entering county radio site locations for scheduled maintenance work.                                                                        |