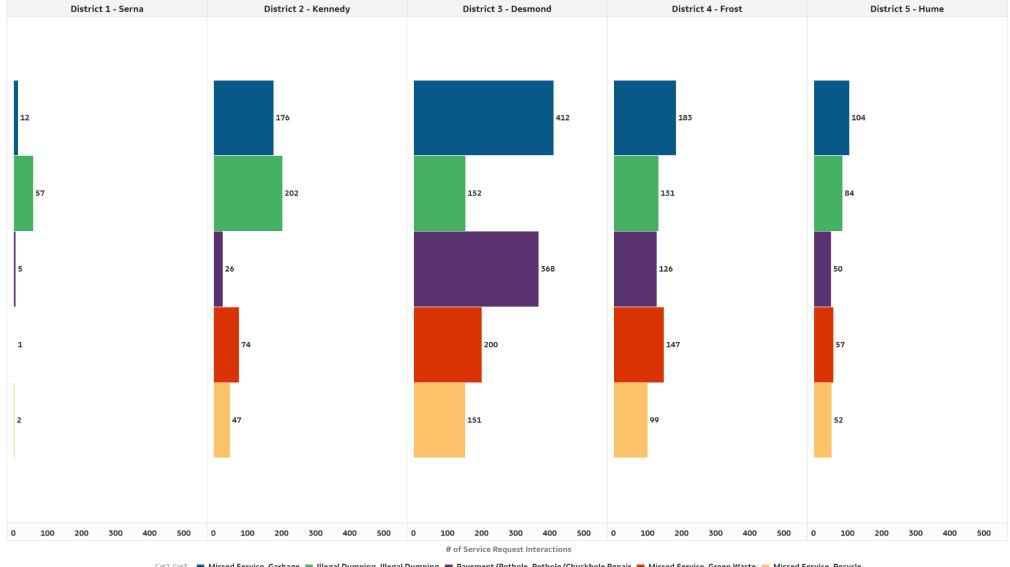

#### Top 10 Service Requests Categories Opened | With Districts

Top 10 Service Request Categories Opened with Districts