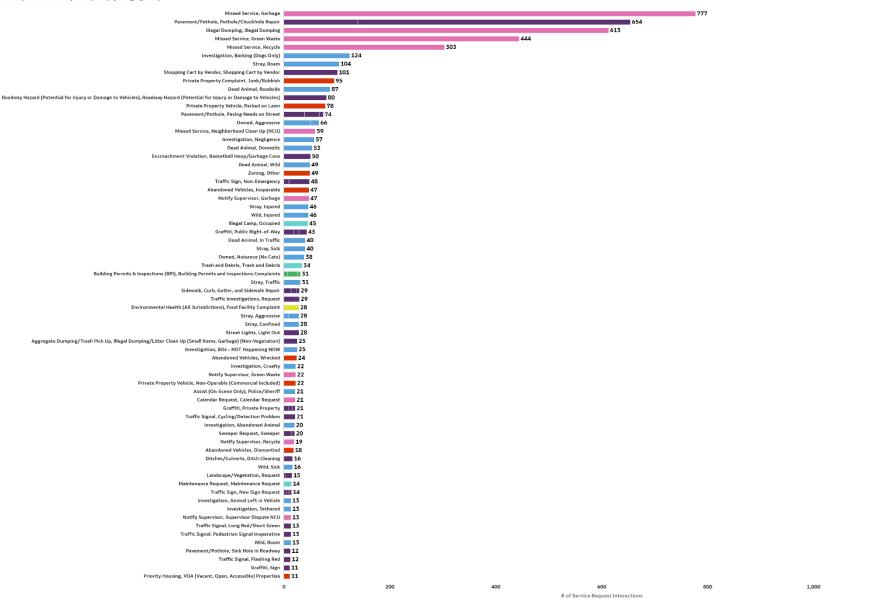

#### Service Request Interaction Totals (>10 requests) by Category

| Cat2, Cat3                                                                | Customer<br>Service<br>Report<br>Interactions | Cat2, Cat3                                             | Customer<br>Service<br>Report<br>Interactions | Cat2, Cat3                                                                                       | Customer<br>Service<br>Report<br>Interactions | Cat2, Cat3                                            | Customer<br>Service<br>Report<br>Interactions |
|---------------------------------------------------------------------------|-----------------------------------------------|--------------------------------------------------------|-----------------------------------------------|--------------------------------------------------------------------------------------------------|-----------------------------------------------|-------------------------------------------------------|-----------------------------------------------|
| Missed Service, Garbage                                                   | 868                                           | Traffic Sign, Non-Emergency                            | 60                                            | Environmental Health (All Jurisidictions), Food Facility                                         | 31                                            | Maintenance Request, Maintenance Request              | 19                                            |
| Illegal Dumping, Illegal Dumping                                          | 711                                           | Dead Animal, Wild                                      | 57                                            | Complaint                                                                                        |                                               | Abandoned Vehicles, Dismantled                        | 17                                            |
| Pavement/Pothole, Pothole/Chuckhole Repair                                | 702                                           | Stray, Injured                                         | 57                                            | Street Lights, Light Out                                                                         | 31                                            | Traffic Signal, Flashing Red                          | 15                                            |
| Missed Service, Green Waste                                               | 501                                           | Notify Supervisor, Garbage                             | 56                                            | Sidewalk, Curb, Gutter, and Sidewalk Repair                                                      | 30                                            | Traffic Signal, Long Red/Short Green                  | 15                                            |
| Missed Service, Recycle                                                   | 346                                           | Wild, Injured                                          | 55                                            | Aggregate Dumping/Trash Pick Up, Illegal<br>Dumping/Litter Clean Up (Small Items, Garbage) (Non- | 29                                            | Wild, Roam                                            | 15                                            |
| Investigation, Barking (Dogs Only)                                        | 133                                           | Abandoned Vehicles, Inoperable                         | 52                                            | Vegetation)                                                                                      |                                               | Investigation, Animal Left in Vehicle                 | 14                                            |
| Stray, Roam                                                               | 129                                           | Encroachment Violation, Basketball Hoop/Garbage Cans   | 52                                            | Stray, Confined                                                                                  | 29                                            | Landscape/Vegetation, Request                         | 14                                            |
| Dead Animal, Roadside                                                     | 105                                           | Zoning, Other                                          | 51                                            | Investigation, Bite - NOT Happening NOW                                                          | 28                                            | Notify Supervisor, Supervisor Dispute NCU             | 14                                            |
| Private Property Complaint, Junk/Rubbish                                  | 101                                           | Stray, Sick                                            | 50                                            | Notify Supervisor, Recycle                                                                       | 27                                            | Traffic Sign, Emergency (Stop, Yield, or RR Crossing) | 14                                            |
| Shopping Cart by Vendor, Shopping Cart by Vendor                          | 101                                           | Dead Animal, In Traffic                                | 48                                            | Private Property Vehicle, Non-Operable (Commercial                                               | 27                                            | Traffic Sign, New Sign Request                        | 14                                            |
| Roadway Hazard (Potential for Injury or Damage to                         |                                               | Graffiti, Public Right-of-Way                          | 46                                            | Included)                                                                                        |                                               | Investigation, Tethered                               | 13                                            |
| Vehicles), Roadway Hazard (Potential for Injury or<br>Damage to Vehicles) | 90                                            | Stray, Traffic                                         | 44                                            | Notify Supervisor, Green Waste                                                                   | 25                                            | Traffic Signal, Pedestrian Signal Inoperative         | 13                                            |
| Private Property Vehicle, Parked on Lawn                                  | 87                                            | Trash and Debris, Trash and Debris                     | 42                                            | Abandoned Vehicles, Wrecked                                                                      | 24                                            | Graffiti, Sign                                        | 12                                            |
|                                                                           | 80                                            | Illegal Camp, Occupied                                 | 41                                            | Calendar Request, Calendar Request                                                               | 24                                            | Owned, Animal Feces Complaint                         | 12                                            |
| Missed Service, Neighborhood Clean Up (NCU)                               |                                               | Owned, Nuisance (No Cats)                              | 41                                            | Investigation, Cruelty                                                                           | 24                                            | Pavement/Pothole, Sink Hole in Roadway                | 12                                            |
| Pavement/Pothole, Paving Needs on Street                                  | 80                                            | Assist (On-Scene Only), Police/Sheriff                 | 35                                            | Sweeper Request, Sweeper                                                                         | 22                                            | Priority Housing, VOA (Vacant, Open, Accessible)      |                                               |
| Owned, Aggressive                                                         | 77                                            | Building Permits & Inspections (BPI), Building Permits |                                               | Ditches/Culverts, Ditch Cleaning                                                                 | 21                                            | Properties                                            | 12                                            |
| Investigation, Negligence                                                 | 64                                            | and Inspections Complaints                             | 34                                            | Graffiti, Private Property                                                                       | 21                                            | Business Licenses, Operating without License          | 11                                            |
| Dead Animal, Domestic                                                     | 62                                            | Stray, Aggressive                                      | 32                                            | Investigation, Abandoned Animal                                                                  | 21                                            | Traffic Investigations, Traffic Safety Related Issues | 11                                            |
|                                                                           |                                               | Traffic Investigations, Request                        | 32                                            | Traffic Signal, Cycling/Detection Problem                                                        | 21                                            |                                                       |                                               |
|                                                                           |                                               |                                                        |                                               | Wild, Sick                                                                                       | 20                                            |                                                       |                                               |