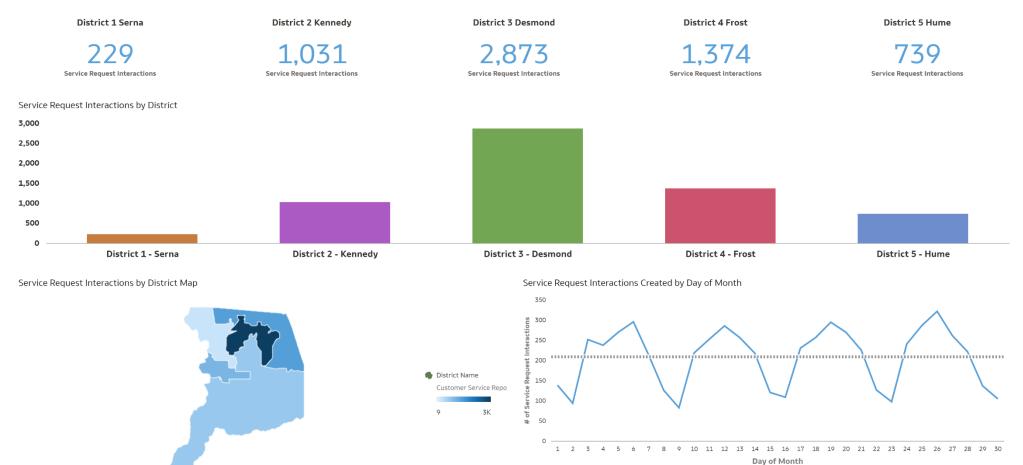

# April 2023

Monthly Service Request Interactions Opened

6,246

... Average

Service Requests Closed by District

Monthly Service Request Interactions Closed

5,817

... Average

#### Monthly Comparison: Service Requests by District

|                      | 2023-03                   | 2023-04                   |  |
|----------------------|---------------------------|---------------------------|--|
| District Name        | Service Request Map Count | Service Request Map Count |  |
| District 1 - Serna   | 243                       | 229                       |  |
| District 2 - Kennedy | 1,035                     | 1,031                     |  |
| District 3 - Desmond | 3,294                     | 2,873                     |  |
| District 4 - Frost   | 1,727                     | 1,374                     |  |
| District 5 - Hume    | 860                       | 739                       |  |