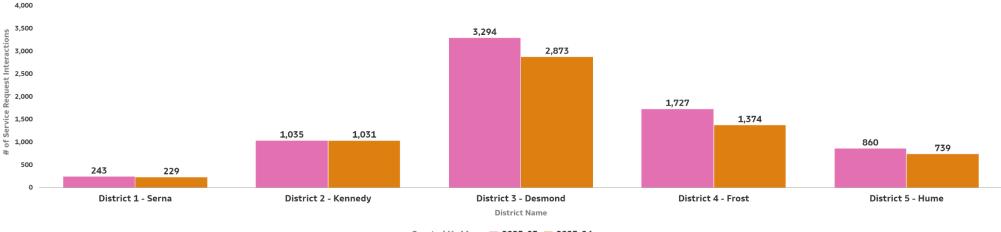

#### Previous Month Comparison of Service Request

Previous Month Comparison of Service Request interactions

#### Monthly Comparison: Service Requests by District

|                      | 2023-03                   | 2023-04                   |  |
|----------------------|---------------------------|---------------------------|--|
| District Name        | Service Request Map Count | Service Request Map Count |  |
| District 1 - Serna   | 243                       | 229                       |  |
| District 2 - Kennedy | 1,035                     | 1,031                     |  |
| District 3 - Desmond | 3,294                     | 2,873                     |  |
| District 4 - Frost   | 1,727                     | 1,374                     |  |
| District 5 - Hume    | 860                       | 739                       |  |