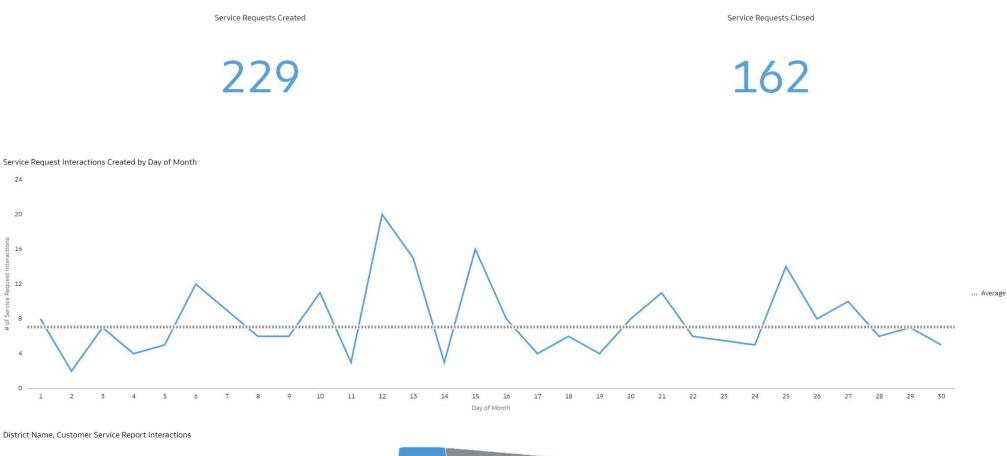

| -8                                              | -32                                             | -291                                            | -151                                            | 8                                               | -474  |
| Grand Total                                                                                                              | 6                                               | -33                                             | -414                                            | -282                                            | -44                                             | -767  |

Difference in Interaction Totals from Previous Month by District for Top 10 Categories

#### District 1





# of Service Requests

229 229

### **Board of Supervisor District Analysis**

#### District 1 (continued)



#### District 2



#### District 2 (continued)



#### District 3

Service Requests Created Service Requests Closed 1,823 2,873 Service Request Interactions Created by Day of Month ... Average Day of Month

District Name, Customer Service Report Interactions



2.873K 2.873K

#### District 3 (continued)

Service Request Interactions by Category Per Zip Code Abandoned Vehicles Aggregate Dumping/Trash Pick Up Assist (On-Scene Only) Barricades Bridge Complaints Roseville Building Permits & Inspections (BPI) Gran **Business Licenses** Calendar Request Dead Animal Ditches/Culverts Encroachment Violation Antelope Elverta Environmental Compliance Environmental Health (All Jurisidictio