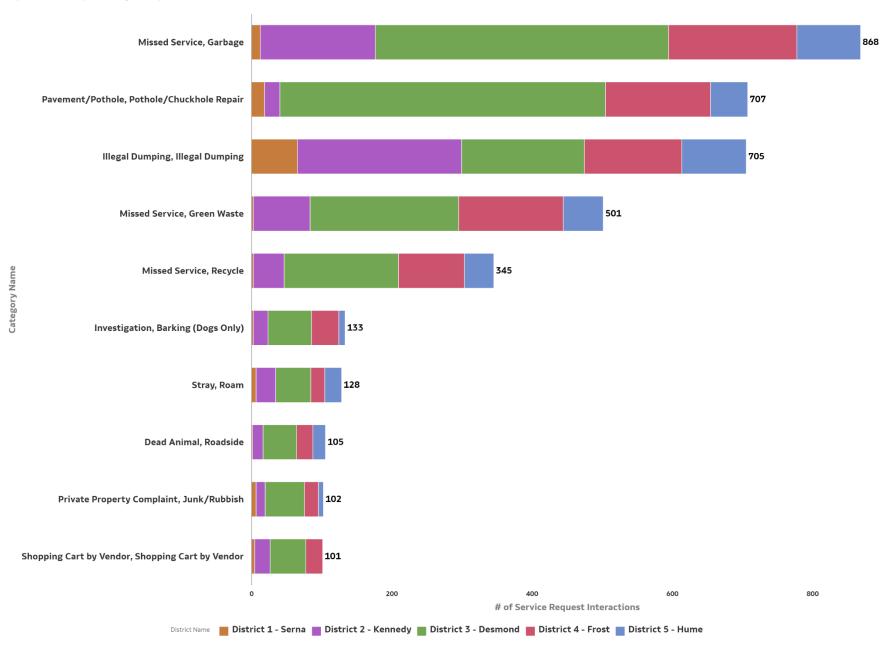

#### Top 10 Service Requests Categories Opened | With Districts

Top 10 Service Request Categories Opened with Districts

### Top 5 Service Requests Opened | by Districts

Top 5 Service Request Categories Opened by District

Cat2, Cat3 📕 Missed Service, Garbage 📕 Pavement/Pothole, Pothole/Chuckhole Repair 📑 Illegal Dumping, Illegal Dumping 📑 Missed Service, Green Waste 📑 Missed Service, Recycle