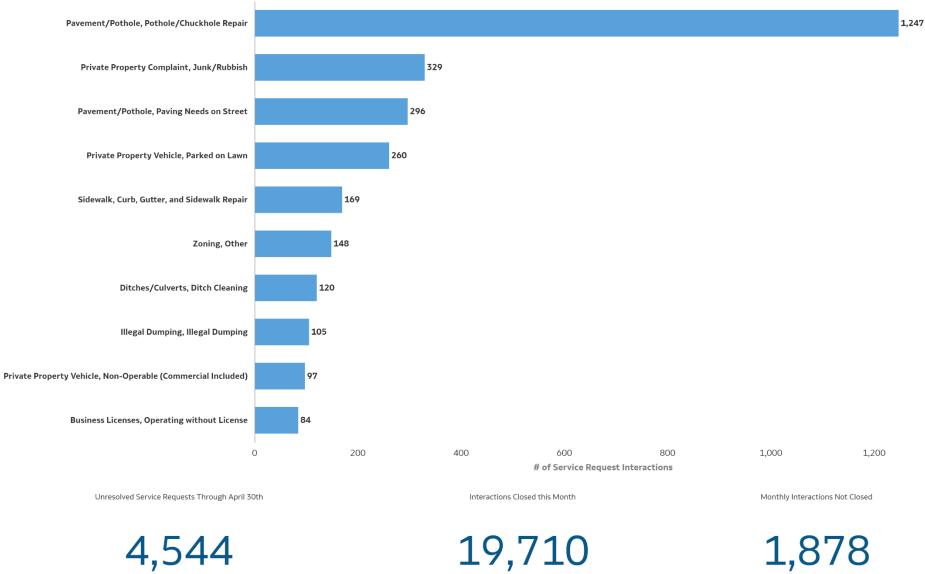

#### Top 10 Unresolved Service Request Categories

Top 10 Unresolved Service Request Categories

Monthly Interactions Not Closed by Status

Service Requests Opened by District

# April 2023

Monthly Service Request Interactions Opened

6,246

... Average

Service Requests Closed by District

Monthly Service Request Interactions Closed

5,817

... Average