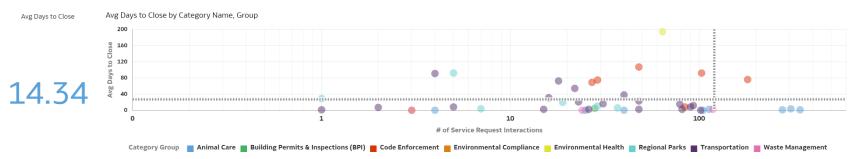

### Average Days to Close Service Requests

Avg Days to Close by Category Name, Group

Category Group 🗧 Animal Care 🧧 Waste Management 📑 Building Permits & Inspections (BPI) 📑 Regional Parks 📑 Transportation 📑 Code Enforcement 📑 Environmental Health

.... Average Avg Days to Close .... Average Customer Service Report Interactions