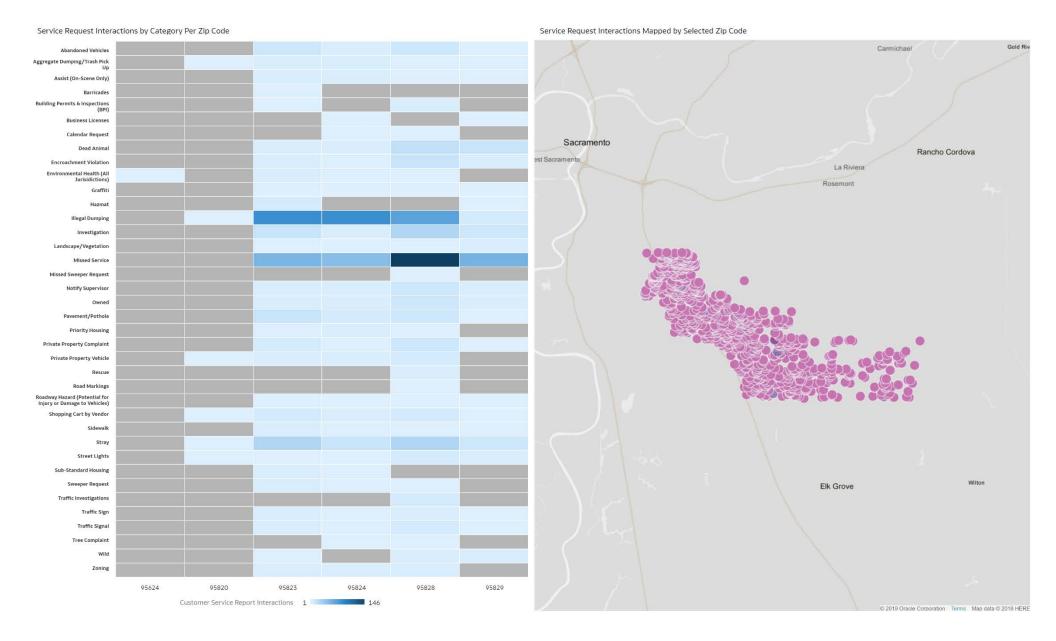

#### Monthly Comparison: Service Requests by District

|                      | 2023-03                   | 2023-04                   |  |
|----------------------|---------------------------|---------------------------|--|
| District Name        | Service Request Map Count | Service Request Map Count |  |
| District 1 - Serna   | 243                       | 229                       |  |
| District 2 - Kennedy | 1,035                     | 1,031                     |  |
| District 3 - Desmond | 3,294                     | 2,873                     |  |
| District 4 - Frost   | 1,727                     | 1,374                     |  |
| District 5 - Hume    | 860                       | 739                       |  |