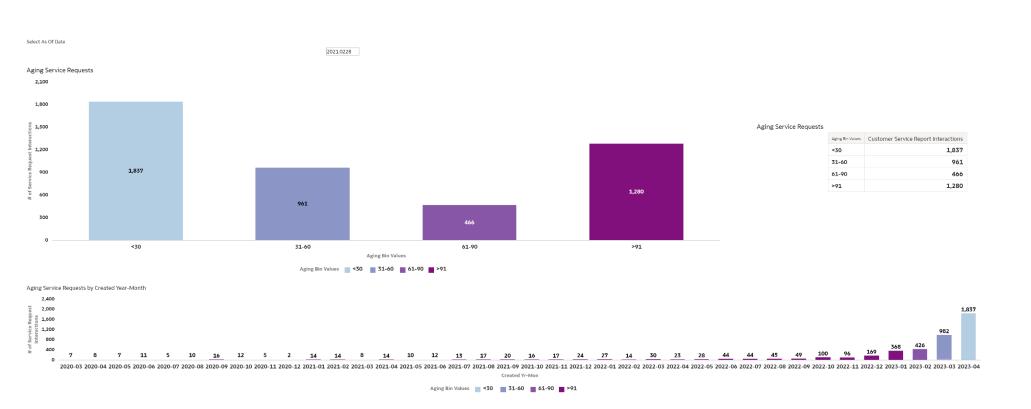

### **Top Unresolved Service Request**

### Top Unresolved Service Request Categories | by Districts

#### Top 10 Unresolved Service Request Categories

Top 10 Unresolved Service Request Categories

Monthly Interactions Not Closed by Status

Service Requests Opened by District