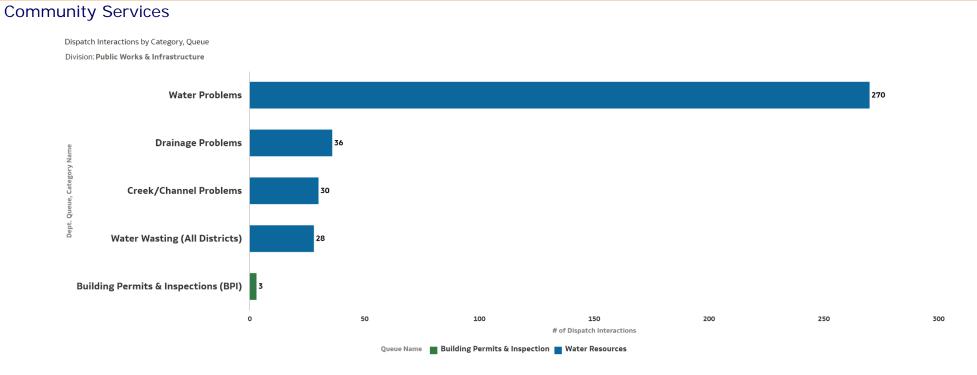

### **Dispatch Services Request**

| Service Definitions                                 |                                                                                                                                                                                                                                         |
|-----------------------------------------------------|-----------------------------------------------------------------------------------------------------------------------------------------------------------------------------------------------------------------------------------------|
| Building Permits and<br>Inspections                 | On-Call Emergency Building Inspections for either Residential or Commercial properties in regards to Plumbing,<br>Mechanical, Electrical, or Structural inspections                                                                     |
| Water Resources<br>Water Dispatch Form              | Dispatch Services including fire hydrant, odor/taste/color, no water, water leak, low/high pressure, locate curb stop, water shut-off/turn back on, etc.                                                                                |
| Water Resources<br>Drainage Dispatch Form           | Dispatch Services including drain inlet plugged, house/street flooded, illegal discharge, missing/broken storm cover, creek/channel issues, etc.                                                                                        |
| Water Resources<br>Creek/Channel Problems           | Dispatch Services including Debris in Creek/Channels, Trees Down in Creek/Channels issues, etc.                                                                                                                                         |
| Water Resources Water<br>Wasting<br>(All Districts) | Reports of excessive running or dissipation of water, watering outside of regulated water conservation guidelines, submitted on behalf of reporter and distributed to the appropriate water agency for investigation/possible citation. |

## **Dispatch Services Request**