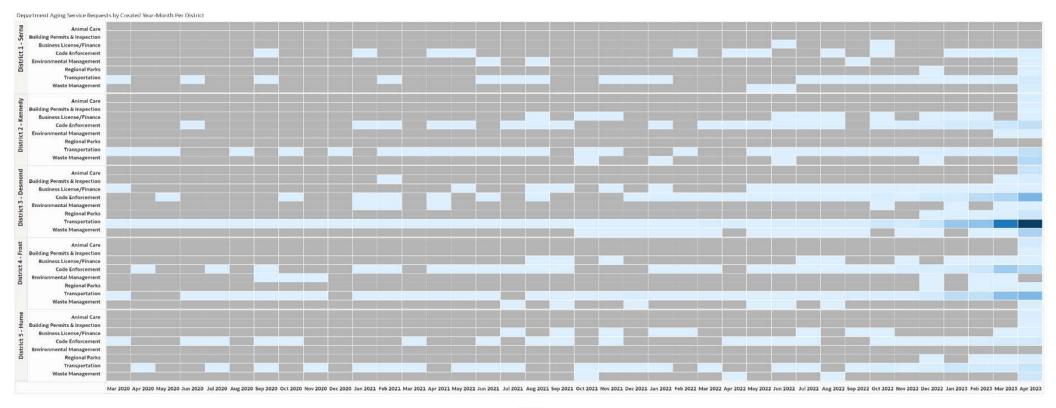

Illegal Camp

**Regional Parks** 

9.37

25

Department Aging Requests by Month Created Per District

Customer Service Report Interactions 1 610