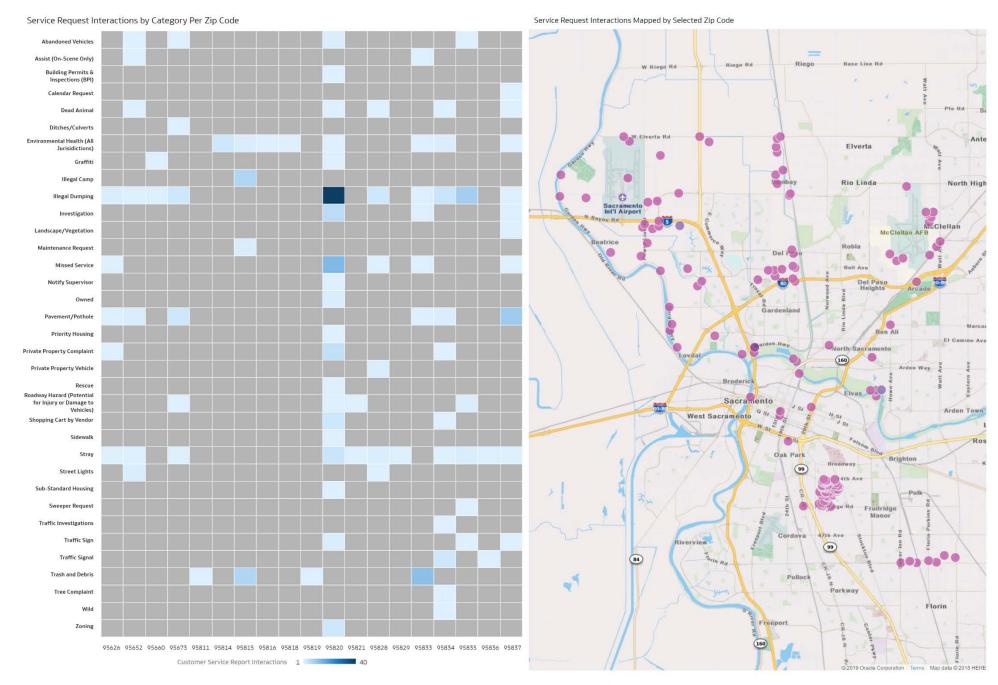

#### District 3 (continued)

Service Request Interactions by Category Per Zip Code Abandoned Vehicles Aggregate Dumping/Trash Pick Up Assist (On-Scene Only) Barricades Bridge Complaints Roseville Building Permits & Inspections (BPI) Gran **Business Licenses** Calendar Request Dead Animal Ditches/Culverts Encroachment Violation Antelope Elverta Environmental Compliance Environmental Health (All Jurisidictions) Citrus Heights Graffiti Hazmat Rio Linda North Illegal Activity Illegal Camp Orangevale Illegal Dumping Investigation Landscape/Vegetation License/ Specimen Pick Up Maintenance Request Missed Service Missed Sweeper Request Notify Supervisor Other Owned Pavement/Pothole **Priority Housing** Private Property Complaint Private Property Vehicle Report Scavenging . Rescue Road Markings Roadway Hazard (Potential for Injury or Damage to Vehicles) Rancho Cordova Shopping Cart by Vendor Sidewalk Stray Street Lights 0 Sub-Standard Housing Sweeper Request Traffic Investigations Traffic Sign Traffic Signal Trash and Debris Tree Complaint Wild Zoning Sloughhouse 95608 95621 95628 95660 95670 95742 95821 95825 95826 95841 95842 95843 95864 Customer Service Report Interactions 1 202 © 2019 Oracle Corporation Terms Map data © 2018 HERE