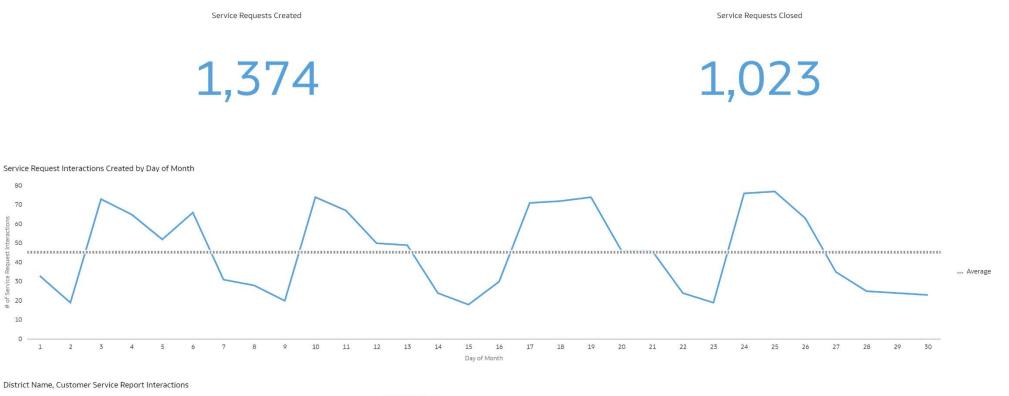

#### District 5

District Name, Customer Service Report Interactions

#

# of Service Requests

739 739

Monthly Customer Service Report

#### District 5 (continued)

Service Request Interactions Mapped by Selected Zip Code