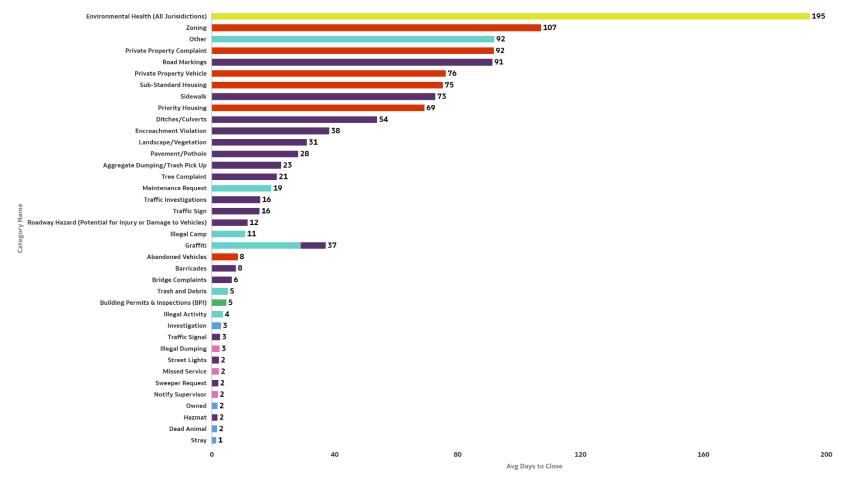

#### Number of Service Request Interactions Per Category with Average Days to Close

# of Service Request Interactions Per Category with Avg Days to Close

| Category Group                       | Category Level 2 Name                | Customer Service<br>Report Interactions | Avg Days to<br>Close | Category Group       | Category Level 2 Name                                       | Customer Service<br>Report Interactions | Avg Days<br>to Close |
|--------------------------------------|--------------------------------------|-----------------------------------------|----------------------|----------------------|-------------------------------------------------------------|-----------------------------------------|----------------------|
| Waste Management                     | Calendar Request                     | 24                                      | 0.00                 | Animal Care          | Stray                                                       | 29                                      | 9.02                 |
| Animal Care                          | Rescue                               | 25                                      | 0.09                 | Code Enforcement     | Abandoned Vehicles                                          | 35                                      | 9.26                 |
| Environmental Compliance             | Environmental Compliance             | 3                                       | 0.09                 | Transportation       | Bridge Complaints                                           | 1                                       | 9.93                 |
| Animal Care                          | Assist (On-Scene Only)               | 40                                      | 0.13                 | Transportation       | Graffiti                                                    | 23                                      | 10.13                |
| Animal Care                          | Wild                                 | 105                                     | 0.14                 | Transportation       | Traffic Signal                                              | 3                                       | 10.37                |
| Transportation                       | Shopping Cart by Vendor              | 102                                     | 0.20                 | Regional Parks       | Illegal Camp                                                | 29                                      | 10.87                |
| Waste Management                     | Missed Sweeper Request               | 3                                       | 0.57                 | Transportation       | Roadway Hazard (Potential for Injury or Damage to Vehicles) | 93                                      | 11.66                |
| Animal Care                          | License/ Specimen Pick Up            | 4                                       | 0.62                 | Transportation       | Traffic Investigations                                      | 26                                      | 17.67                |
| Transportation                       | Bridge Request                       | 1                                       | 0.94                 | Transportation       | Traffic Sign                                                | 63                                      | 18.24                |
| Animal Care                          | Stray                                | 342                                     | 1.43                 | Regional Parks       | Maintenance Request                                         | 19                                      | 19.37                |
| Animal Care                          | Dead Animal                          | 276                                     | 1.72                 | Transportation       | Aggregate Dumping/Trash Pick Up                             | 43                                      | 24.35                |
| Transportation                       | Hazmat                               | 15                                      | 1.83                 | Transportation       | Pavement/Pothole                                            | 636                                     | 28.11                |
| Animal Care                          | Owned                                | 113                                     | 1.89                 | Regional Parks       | Graffiti                                                    | 1                                       | 28.69                |
| Waste Management                     | Notify Supervisor                    | 118                                     | 1.98                 | Transportation       | Landscape/Vegetation                                        | 16                                      | 30.91                |
| Transportation                       | Sweeper Request                      | 26                                      | 2.12                 | Transportation       | Encroachment Violation                                      | 40                                      | 38.22                |
| Waste Management                     | Missed Service                       | 1,797                                   | 2.33                 | Transportation       | Tree Complaint                                              | 10                                      | 43.77                |
| Transportation                       | Street Lights                        | 48                                      | 2.33                 | Transportation       | Ditches/Culverts                                            | 22                                      | 53.78                |
| Transportation                       | Traffic Signal                       | 78                                      | 2.42                 | Transportation       | Sidewalk                                                    | 18                                      | 72.73                |
| Waste Management                     | Illegal Dumping                      | 630                                     | 2.55                 | Code Enforcement     | Sub-Standard Housing                                        | 29                                      | 75.21                |
| Animal Care                          | Investigation                        | 306                                     | 2.98                 | Code Enforcement     | Private Property Vehicle                                    | 180                                     | 76.14                |
| Regional Parks                       | Illegal Activity                     | 7                                       | 3.62                 | Code Enforcement     | Priority Housing                                            | 22                                      | 84.06                |
| Transportation                       | Tree Complaint                       | 13                                      | 3.77                 | Transportation       | Road Markings                                               | 4                                       | 91.31                |
| Code Enforcement                     | Priority Housing                     | 5                                       | 3.89                 | Code Enforcement     | Private Property Complaint                                  | 103                                     | 91.76                |
| Building Permits & Inspections (BPI) | Building Permits & Inspections (BPI) | 28                                      | 4.73                 | Regional Parks       | Other                                                       | 5                                       | 91.95                |
| Transportation                       | Traffic Sign                         | 16                                      | 4.85                 | Code Enforcement     | Zoning                                                      | 48                                      | 107.18               |
| Regional Parks                       | Trash and Debris                     | 37                                      | 5.24                 | Environmental Health | Environmental Health (All Jurisidictions)                   | 64                                      | 194.63               |
| Transportation                       | Traffic Investigations               | 5                                       | 5.69                 |                      |                                                             |                                         |                      |
| Transportation                       | Bridge Complaints                    | 2                                       | 6.50                 |                      |                                                             |                                         |                      |
| Transportation                       | Aggregate Dumping/Trash Pick Up      | 5                                       | 7.06                 |                      |                                                             |                                         |                      |
| Transportation                       | Graffiti                             | 67                                      | 7.77                 |                      |                                                             |                                         |                      |
| Transportation                       | Barricades                           | 5                                       | 7.84                 |                      |                                                             |                                         |                      |
| Code Enforcement                     | Abandoned Vehicles                   | 84                                      | 8.46                 |                      |                                                             |                                         |                      |
|                                      |                                      |                                         |                      |                      |                                                             |                                         |                      |