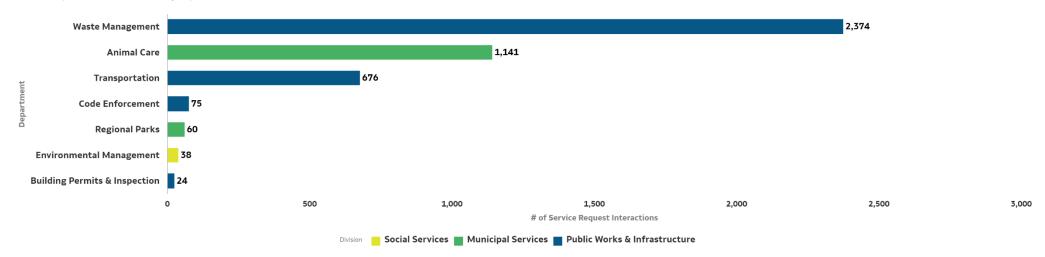

#### Opened/Closed by Department/Division

Service Request Interactions Opened by Department, Division

Service Request Interactions Closed by Department, Division

3,000

#### Greater Than 10 Service Requests

Service Request Interactions (>10 requests) by Category, Group

Category Group 📲 Waste Management 📱 Transportation 🚪 Regional Parks 🧧 Environmental Health 🧧 Code Enforcement 📲 Building Permits & Inspections (BPI) 📑 Animal Care