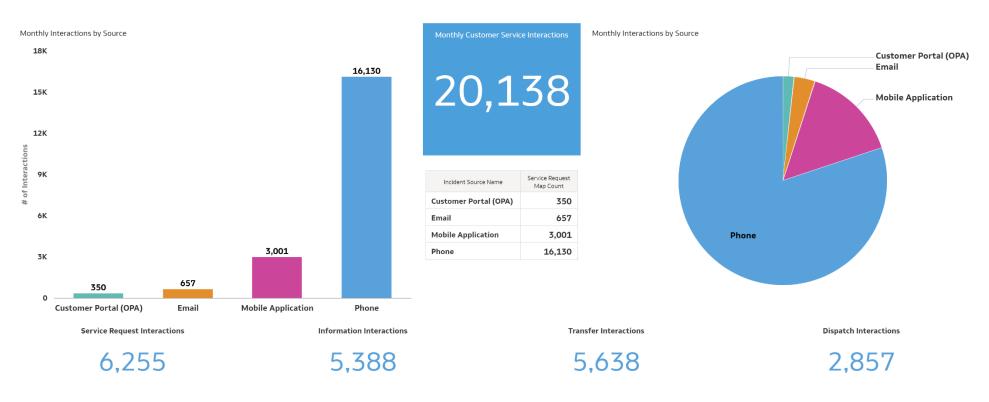

# **Monthly Statistics**

Monthly Interactions by Interaction Type

Interaction Type 🗧 Transfer 🔳 Service Request 📗 Information 📕 Dispatch

8.000

#### Service Request Interaction Totals

#### Service Request Interaction Totals (>10 requests) by Category

| Cat2, Cat3                                                                | Customer<br>Service<br>Report<br>Interactions | Cat2, Cat3                                             | Customer<br>Service<br>Report<br>Interactions | Cat2, Cat3                                                                                       | Customer<br>Service<br>Report<br>Interactions | Cat2, Cat3                                            | Customer<br>Service<br>Report<br>Interactions |
|---------------------------------------------------------------------------|-----------------------------------------------|--------------------------------------------------------|-----------------------------------------------|--------------------------------------------------------------------------------------------------|-----------------------------------------------|-------------------------------------------------------|-----------------------------------------------|
| Missed Service, Garbage                                                   | 868                                           | Traffic Sign, Non-Emergency                            | 60                                            | Environmental Health (All Jurisidictions), Food Facility                                         | 31                                            | Maintenance Request, Maintenance Request              | 19                                            |
| Illegal Dumping, Illegal Dumping                                          | 711                                           | Dead Animal, Wild                                      | 57                                            | Complaint                                                                                        |                                               | Abandoned Vehicles, Dismantled                        | 17                                            |
| Pavement/Pothole, Pothole/Chuckhole Repair                                | 702                                           | Stray, Injured                                         | 57                                            | Street Lights, Light Out                                                                         | 31                                            | Traffic Signal, Flashing Red                          | 15                                            |
| Missed Service, Green Waste                                               | 501                                           | Notify Supervisor, Garbage                             | 56                                            | Sidewalk, Curb, Gutter, and Sidewalk Repair                                                      | 30                                            | Traffic Signal, Long Red/Short Green                  | 15                                            |
| Missed Service, Recycle                                                   | 346                                           | Wild, Injured                                          | 55                                            | Aggregate Dumping/Trash Pick Up, Illegal<br>Dumping/Litter Clean Up (Small Items, Garbage) (Non- | 29                                            | Wild, Roam                                            | 15                                            |
| Investigation, Barking (Dogs Only)                                        | 133                                           | Abandoned Vehicles, Inoperable                         | 52                                            | Vegetation)                                                                                      |                                               | Investigation, Animal Left in Vehicle                 | 14                                            |
| Stray, Roam                                                               | 129                                           | Encroachment Violation, Basketball Hoop/Garbage Cans   | 52                                            | Stray, Confined                                                                                  | 29                                            | Landscape/Vegetation, Request                         | 14                                            |
| Dead Animal, Roadside                                                     | 105                                           | Zoning, Other                                          | 51                                            | Investigation, Bite - NOT Happening NOW                                                          | 28                                            | Notify Supervisor, Supervisor Dispute NCU             | 14                                            |
| Private Property Complaint, Junk/Rubbish                                  | 101                                           | Stray, Sick                                            | 50                                            | Notify Supervisor, Recycle                                                                       | 27                                            | Traffic Sign, Emergency (Stop, Yield, or RR Crossing) | 14                                            |
| Shopping Cart by Vendor, Shopping Cart by Vendor                          | 101                                           | Dead Animal, In Traffic                                | 48                                            | Private Property Vehicle, Non-Operable (Commercial                                               | 27                                            | Traffic Sign, New Sign Request                        | 14                                            |
| Roadway Hazard (Potential for Injury or Damage to                         |                                               | Graffiti, Public Right-of-Way                          | 46                                            | Included)                                                                                        |                                               | Investigation, Tethered                               | 13                                            |
| Vehicles), Roadway Hazard (Potential for Injury or<br>Damage to Vehicles) | 90                                            | Stray, Traffic                                         | 44                                            | Notify Supervisor, Green Waste                                                                   | 25                                            | Traffic Signal, Pedestrian Signal Inoperative         | 13                                            |
| Private Property Vehicle, Parked on Lawn                                  | 87                                            | Trash and Debris, Trash and Debris                     | 42                                            | Abandoned Vehicles, Wrecked                                                                      | 24                                            | Graffiti, Sign                                        | 12                                            |
|                                                                           | 80                                            | Illegal Camp, Occupied                                 | 41                                            | Calendar Request, Calendar Request                                                               | 24                                            | Owned, Animal Feces Complaint                         | 12                                            |
| Missed Service, Neighborhood Clean Up (NCU)                               |                                               | Owned, Nuisance (No Cats)                              | 41                                            | Investigation, Cruelty                                                                           | 24                                            | Pavement/Pothole, Sink Hole in Roadway                | 12                                            |
| Pavement/Pothole, Paving Needs on Street                                  | 80                                            | Assist (On-Scene Only), Police/Sheriff                 | 35                                            | Sweeper Request, Sweeper                                                                         | 22                                            | Priority Housing, VOA (Vacant, Open, Accessible)      |                                               |
| Owned, Aggressive                                                         | 77                                            | Building Permits & Inspections (BPI), Building Permits |                                               | Ditches/Culverts, Ditch Cleaning                                                                 | 21                                            | Properties                                            | 12                                            |
| Investigation, Negligence                                                 | 64                                            | and Inspections Complaints                             | 34                                            | Graffiti, Private Property                                                                       | 21                                            | Business Licenses, Operating without License          | 11                                            |
| Dead Animal, Domestic                                                     | 62                                            | Stray, Aggressive                                      | 32                                            | Investigation, Abandoned Animal                                                                  | 21                                            | Traffic Investigations, Traffic Safety Related Issues | 11                                            |
|                                                                           |                                               | Traffic Investigations, Request                        | 32                                            | Traffic Signal, Cycling/Detection Problem                                                        | 21                                            |                                                       |                                               |
|                                                                           |                                               |                                                        |                                               | Wild, Sick                                                                                       | 20                                            |                                                       |                                               |