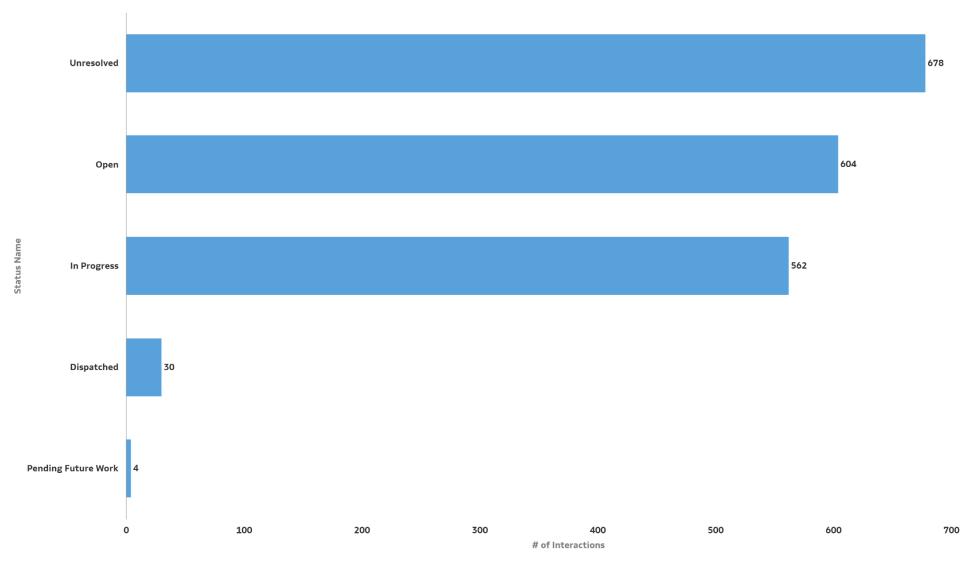

#### Top 10 Unresolved Service Request Categories

Top 10 Unresolved Service Request Categories

Monthly Interactions Not Closed by Status

Service Requests Opened by District