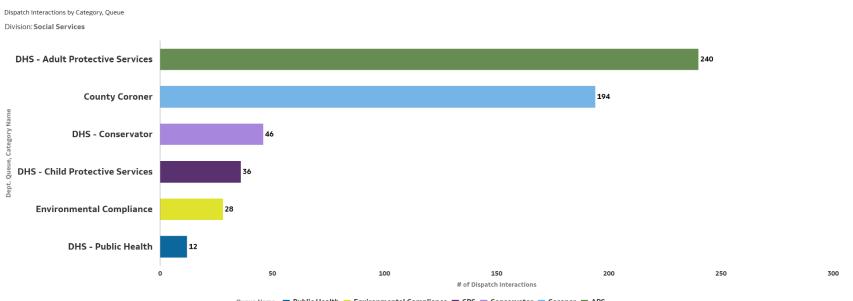

### Social Services

Queue Name 📲 Public Health 📒 Environmental Compliance 🔳 CPS 📗 Conservator 📒 Coroner 📗 APS

| Service Definitions                                                                  |                                                                                                                                                |
|--------------------------------------------------------------------------------------|------------------------------------------------------------------------------------------------------------------------------------------------|
| Department of Child, Family & Adult<br>Services (DCFAS) Adult Protective<br>Services | Dispatch Services for 24/7 social worker intake line for any adult protective services requests                                                |
| Department of Child, Family & Adult<br>Services (DCFAS) Conservator                  | Dispatch Services for conservator/conservatee request                                                                                          |
| Department of Child, Family & Adult<br>Services (DCFAS)<br>Child Protective Services | Dispatch Services for 24/7 social worker intake line for any child protective services request                                                 |
| Department of Health Services<br>Public Defender                                     | Dispatch Services for any reported public defender after-hours dispatch requests by law enforcement agencies                                   |
| Department of Health Services<br>Public Health                                       | Dispatch Services for any reported public health issues to health doctor                                                                       |
| County Coroner                                                                       | Dispatch Services for coroner scene calls, public line questions/assistance, allied agency request for assistance (fire, sheriff/police, etc.) |
| Environmental Compliance                                                             | Dispatch Services for emergency hazardous spills, illegal discharge to storm drains assistance from Water Resources units, etc.                |