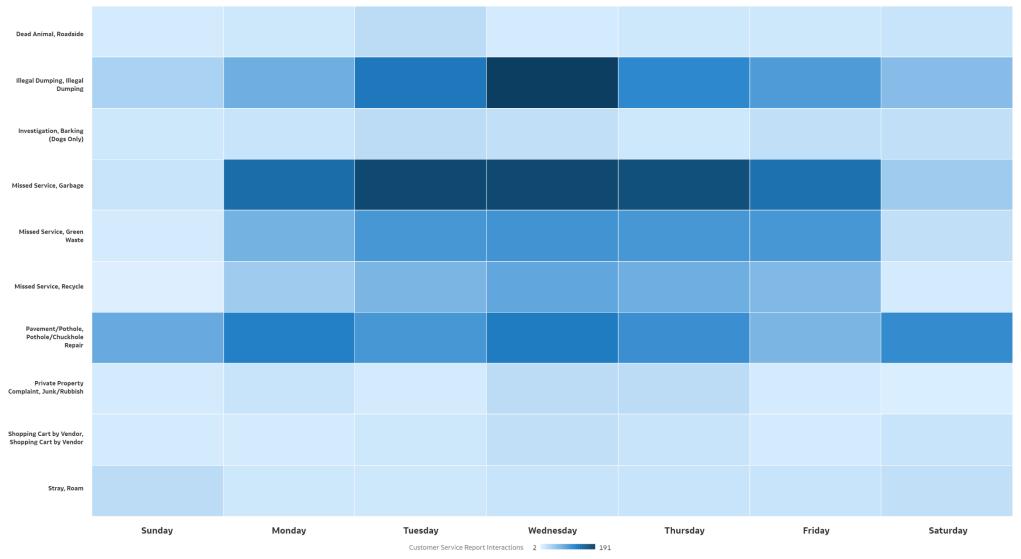

### Top Service Requests Open by Day

Opened Service Request Interactions by Category Per Day of Week