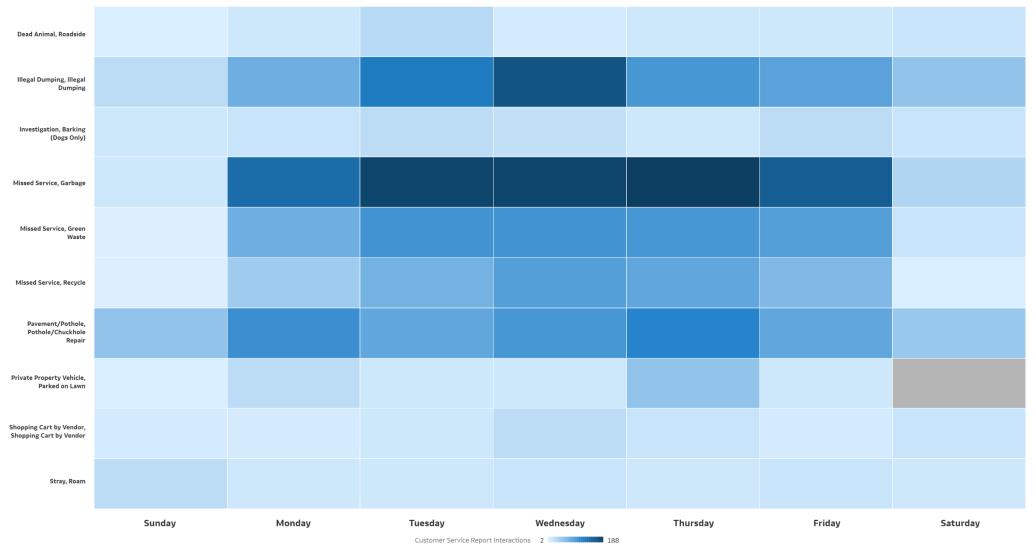

#### Top Service Requests Closed by Day

Closed Service Request Interactions by Category Per Day of Week