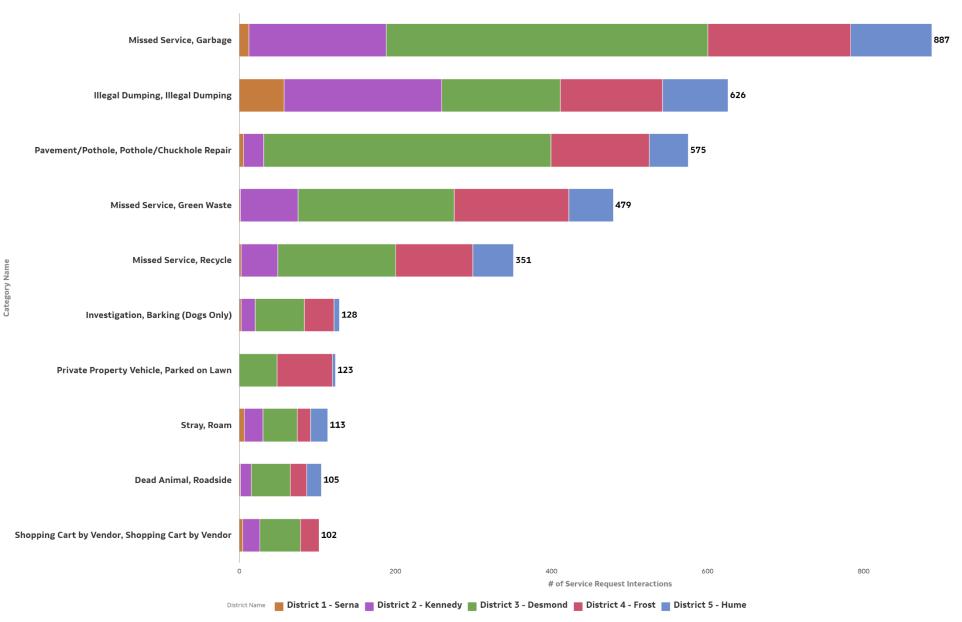

| 20                                            |                                                       |                                               |

### **Total Service Requests Opened**

#### Top 10 Service Requests Categories Opened | With Districts

Top 10 Service Request Categories Opened with Districts



### Top 5 Service Requests Opened | by Districts

Top 5 Service Request Categories Opened by District



Cat2, Cat3 📕 Missed Service, Garbage 📕 Pavement/Pothole, Pothole/Chuckhole Repair 📑 Illegal Dumping, Illegal Dumping 📑 Missed Service, Green Waste 📑 Missed Service, Recycle

### **Top Service Requests Closed**

#### Top 10 Service Requests Categories Closed | With Districts

Top 10 Service Request Categories Closed with Districts



### Top 5 Service Requests Categories Closed | by Districts

#### Top 5 Service Request Categories Closed by District



Cat2, Cat3 Missed Service, Garbage Illegal Dumping, Illegal Dumping Pavement/Pothole, Pothole/Chuckhole Repair Missed Service, Green Waste Kased Service, Recycle

### **Top Unresolved Service Request**

### Top Unresolved Service Request Categories | by Districts



### **Top Unresolved Service Request**

#### Top 10 Unresolved Service Request Categories

Top 10 Unresolved Service Request Categories



Monthly Interactions Not Closed by Status



Service Requests Opened by District

# April 2023

Monthly Service Request Interactions Opened

6,246



... Average

Service Requests Closed by District



Monthly Service Request Interactions Closed

5,817



... Average

##