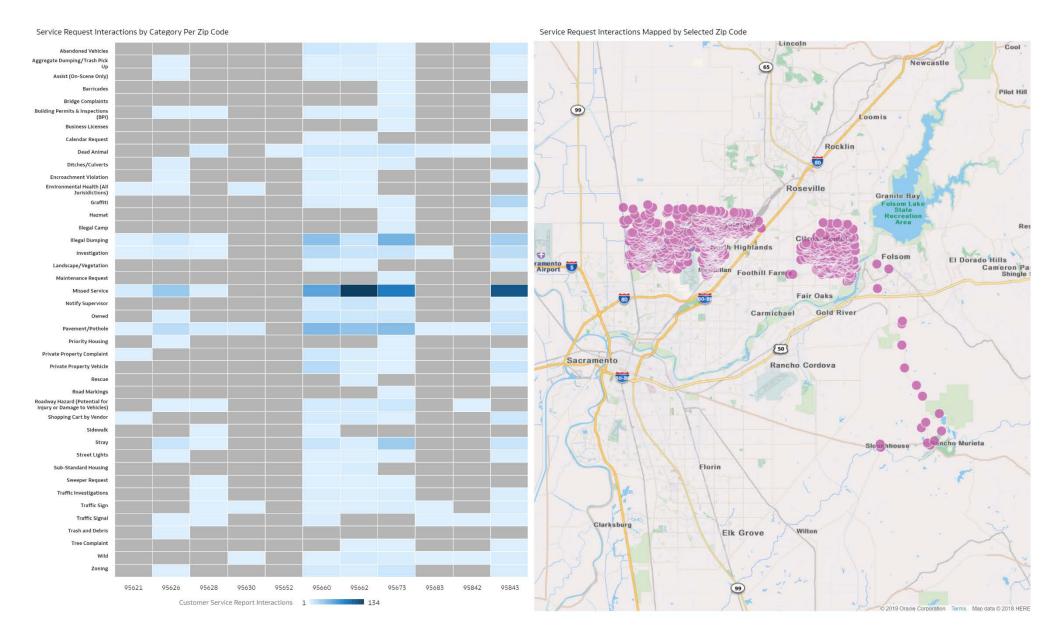

#### District 5 (continued)

Service Request Interactions Mapped by Selected Zip Code