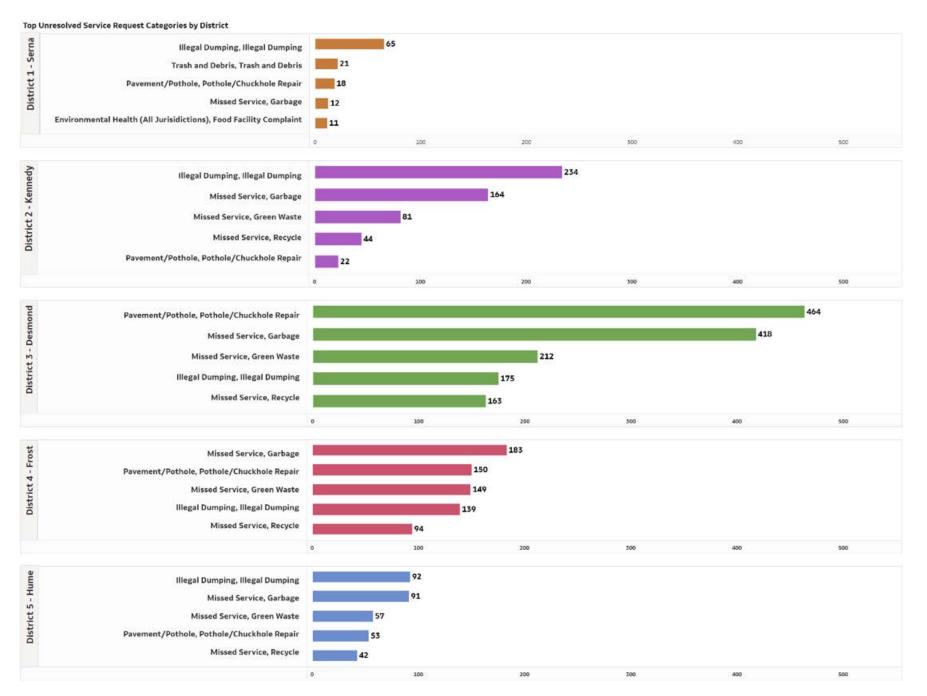

Opened | by Districts

Top 5 Service Request Categories Opened by District



Cat2, Cat3 📕 Missed Service, Garbage 📕 Pavement/Pothole, Pothole/Chuckhole Repair 📑 Illegal Dumping, Illegal Dumping 📑 Missed Service, Green Waste 📑 Missed Service, Recycle

### **Top Service Requests Closed**

#### Top 10 Service Requests Categories Closed | With Districts

Top 10 Service Request Categories Closed with Districts



### Top 5 Service Requests Categories Closed | by Districts

#### Top 5 Service Request Categories Closed by District



Cat2, Cat3 Missed Service, Garbage Illegal Dumping, Illegal Dumping Pavement/Pothole, Pothole/Chuckhole Repair Missed Service, Green Waste Kased Service, Recycle

### **Top Unresolved Service Request**

### Top Unresolved Service Request Categories | by Districts



### **Top Unresolved Service Request**

#### Top 10 Unresolved Service Request Categories

Top 10 Unresolved Service Request Categories



Monthly Interactions Not Closed by Status



Service Requests Opened by District

# April 2023

Monthly Service Request Interactions Opened

6,246



... Average

Service Requests Closed by District



Monthly Service Request Interactions Closed

5,817



... Average

#### Previous Month Comparison of Service Request



Previous Month Comparison of Service Request interactions







#### Monthly Comparison: Service Requests by District

|                      | 2023-03                   | 2023-04                   |  |
|----------------------|---------------------------|---------------------------|--|
| District Name        | Service Request Map Coun