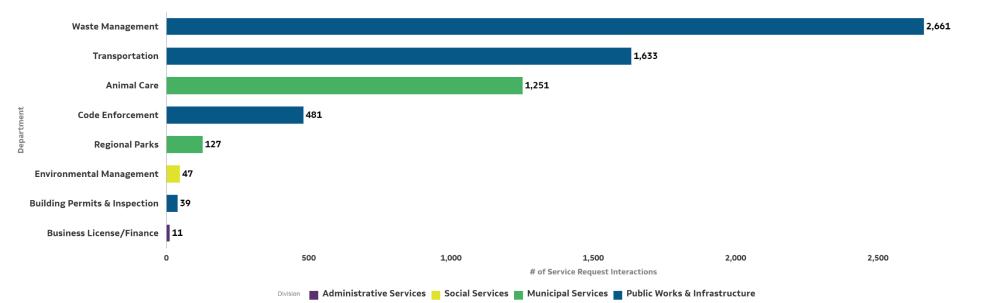

#### Greater Than 10 Service Requests

Service Request Interactions (>10 requests) by Category, Group

Category Group 📲 Waste Management 📱 Transportation 🚪 Regional Parks 🧧 Environmental Health 🧧 Code Enforcement 📲 Building Permits & Inspections (BPI) 📑 Animal Care