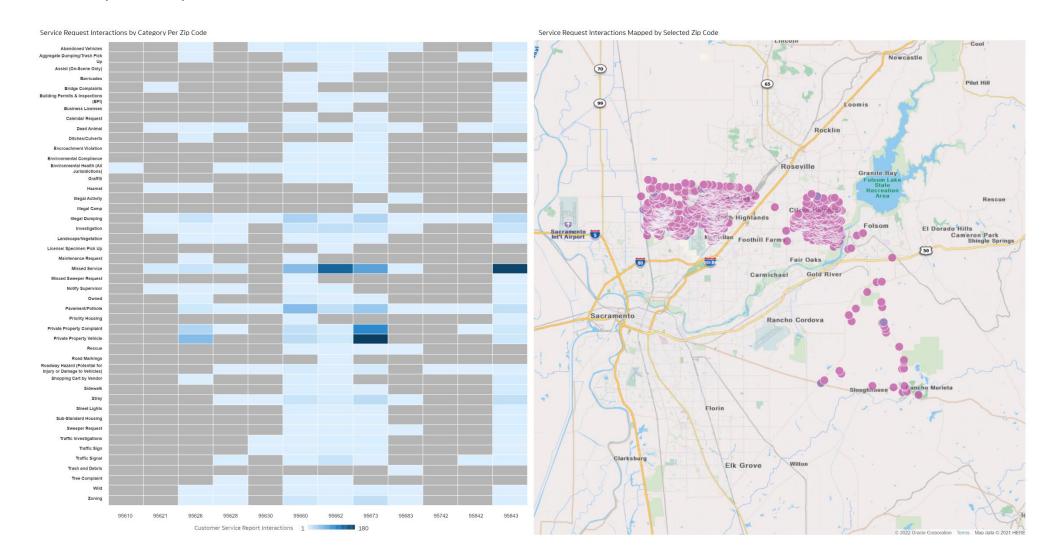

#### District 2 (continued)

District 3

Service Requests Created

Service Requests Closed

2,596

1,984

Service Request Interactions Created by Day of Month

District Name, Customer Service Report Interactions

# of Service Requests

2.596K 2.596K