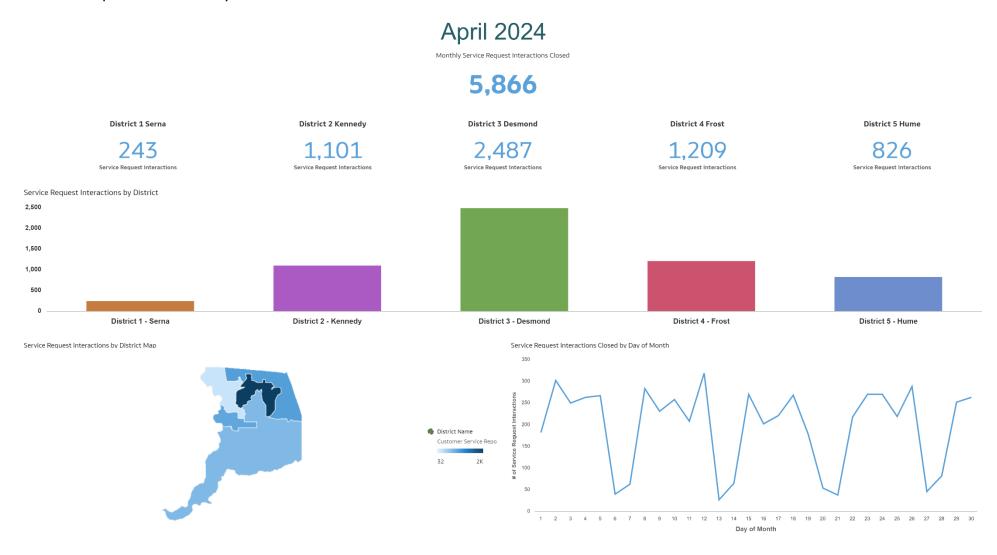

| 11  |

## **Total Service Requests Opened**

#### Top 10 Service Requests Categories Opened | With Districts



## **Top Service Requests Opened**

## Top 5 Service Requests Opened | by Districts





## **Top Service Requests Closed**

## Top 10 Service Requests Categories Closed | With Districts



## **Top Service Requests Closed**

### Top 5 Service Requests Categories Closed | by Districts



## **Top Unresolved Service Request**

#### Top Unresolved Service Request Categories | by Districts



#### Top 10 Unresolved Service Request Categories



# **Monthly Interactions Not Closed by Status**



## **Board of Supervisor District Information**

### Service Requests Opened by District



# **Board of Supervisor District Information**

#### Service Requests Closed by District



## **Board of Supervisors District Information**

### Previous Month Comparison of Service Request



Monthly Comparison: Service Requests by District

|                      | 2024-03                   | 2024-04                   |
|----------------------|---------------------------|---------------------------|
| District Name        | Service Request Map Count | Service Request Map Count |
| District 1 - Serna   | 242                       | 233                       |
| District 2 - Kennedy | 1,119                     | 1,023                     |
| District 3 - Desmond | 2,467                     | 2,596                     |
| District 4 - Frost   | 1,214                     | 1,834                     |
| District 5 - Hume    | 767                       | 829