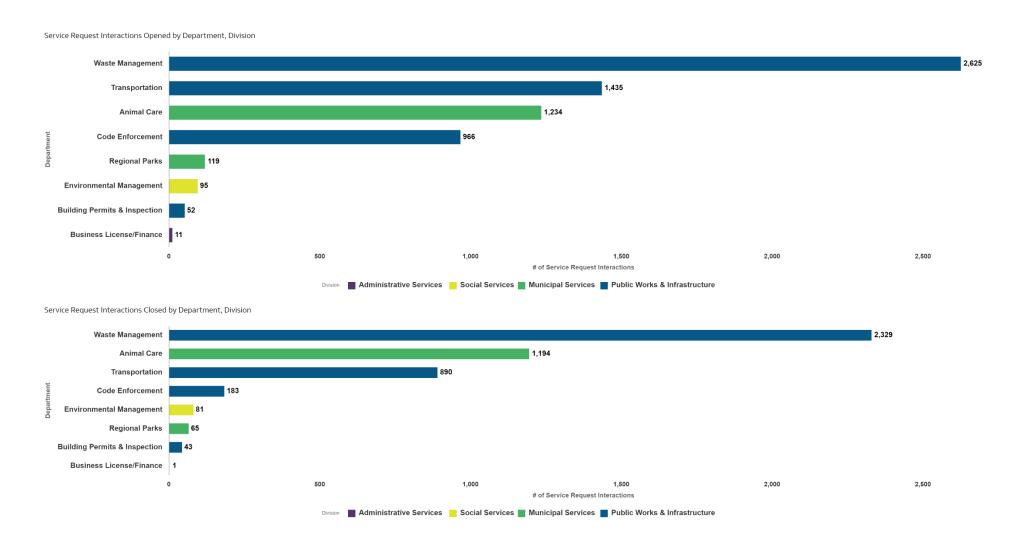

Created

Service Requests Closed

2,596

1,984

Service Request Interactions Created by Day of Month



District Name, Customer Service Report Interactions



# of Service Requests

2.596K 2.596K

#### District 3 (continued)



District 4

Service Requests Created Service Requests Closed

1,834

1,014

Service Request Interactions Created by Day of Month



District Name, Customer Service Report Interactions



# of Service Requests

1.834K 1.834K

#### District 4 (continued)



District 5

Service Requests Created Service Requests Closed

829

706





District Name, Customer Service Report Interactions



# of Service Requests

#### District 5 (continued)



## Top Service Requests Open by Day



25

## Top Service Requests Closed by Day



26

### Opened/Closed by Department/Division



#### Greater Than 10 Service Requests



#### Average Days to Close Service Requests



# Number of Service Request Interactions Per Category with Average Days to Close

# of Service Request Interactions Per Category with Avg Days to Close

| Category Group                       | Category Level 2 Name                                       | Customer Service<br>Report Interactions | Avg Days to Close |
|--------------------------------------|-------------------------------------------------------------|-----------------------------------------|-------------------|
| Waste Management                     | Calendar Request                                            | 20                                      | 0.00              |
| Animal Care                          | Rescue