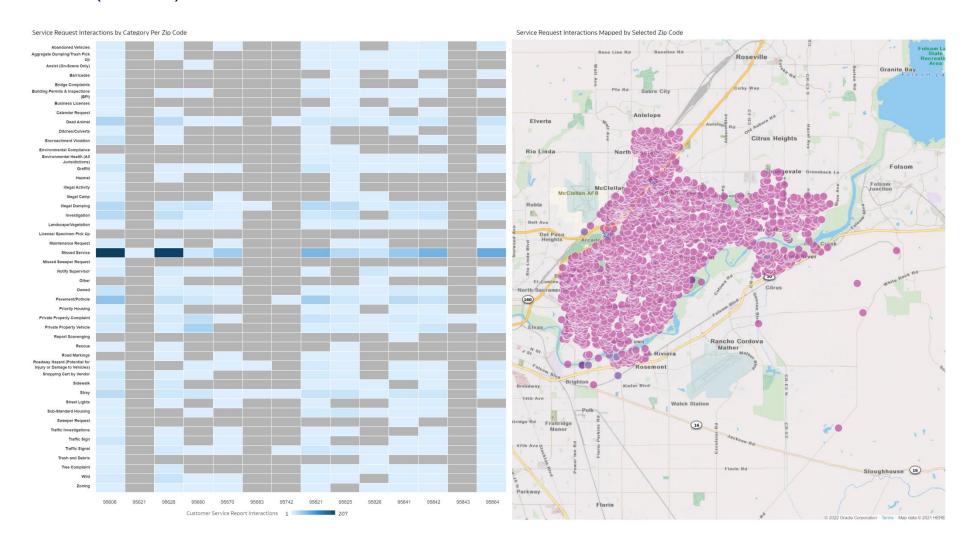

| -108                                               | -10                                                | 445                                                | -9                                                 | 296         |

District 1



#### District 1 (continued)



District 2

Service Requests Created Service Requests Closed

1,023

877

Service Request Interactions Created by Day of Month



District Name, Customer Service Report Interactions



# of Service Requests

1.023K 1.023K

#### District 2 (continued)



District 3

Service Requests Created

Service Requests Closed

2,596

1,984

Service Request Interactions Created by Day of Month



District Name, Customer Service Report Interactions



# of Service Requests

2.596K 2.596K

#### District 3 (continued)



District 4

Service Requests Created Service Requests Closed

1,834

1,014

Service Request Interactions Created by Day of Month



District Name, Customer Service Report Interactions



# of Service Requests

1.834K 1.834K

#### District 4 (continued)



District 5

Service Requests Created Service Requests Closed

829

706





District Name, Customer Service Report Interactions



# of Service Requests

#### District 5 (continued)



## Top Service Requests Open by Day



25

## Top Service Requests Closed by Day



26

### Opened/Closed by Department/Division



#### Greater Than 10 Service Requests



#### Average Days to Close Service Requests



# Number of Service Request Interactions Per Category with Average Days to Close

# of Service Request Interactions Per Category with Avg