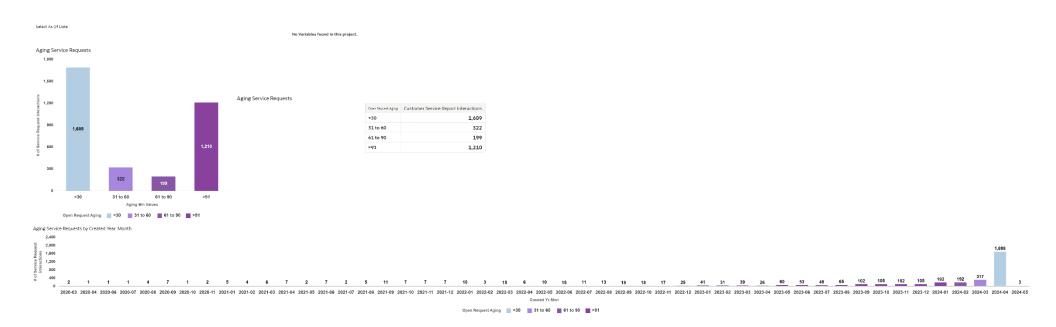

|
| Code Enforcement     | Sub-Standard Housing                      | 60                                      | 68.76             |
| Code Enforcement     | Private Property Vehicle                  | 173                                     | 73.89             |
| Code Enforcement     | Zoning                                    | 65                                      | 75.96             |
| Code Enforcement     | Private Property Complaint                | 192                                     | 78.03             |
| Transportation       | Sidewalk                                  | 60                                      | 213.11            |
| Business Licensing   | Business Licenses                         | 7                                       | 248.46            |



## Department Aging Requests by Month Created Per District



## **Dispatch Service Definition**

The Sacramento County 311 Communications Center provides dispatch services 24 hours a day 7 days a week for departments that do not have a public facing telephone line. After regular business hours, 311 generates service requests on behalf of most departments and provides immediate notification to departmental on-call staff by radio, telephone, or text message. Departmental staff acknowledge receipt of the request and respond by providing the specific requested service, even after-hours and on holidays. Departments determine what requires an immediate dispatch and which staff members to contact outside of their regular business hours.

| Acronym | Acronym Glossary