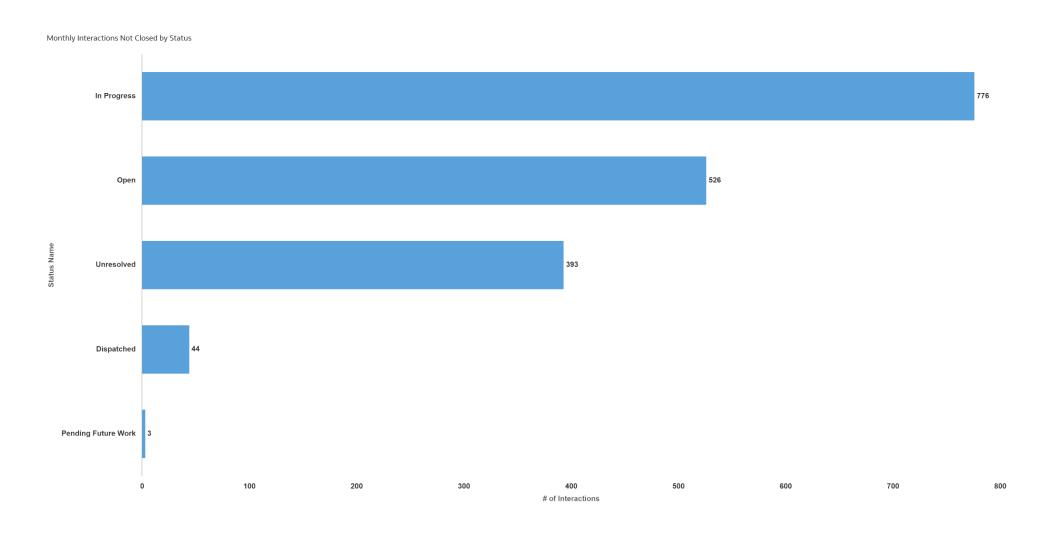

| 11  |

## **Total Service Requests Opened**

#### Top 10 Service Requests Categories Opened | With Districts



## **Top Service Requests Opened**

## Top 5 Service Requests Opened | by Districts





## **Top Service Requests Closed**

## Top 10 Service Requests Categories Closed | With Districts



## **Top Service Requests Closed**

### Top 5 Service Requests Categories Closed | by Districts



## **Top Unresolved Service Request**

#### Top Unresolved Service Request Categories | by Districts



#### Top 10 Unresolved Service Request Categories



# **Monthly Interactions Not Closed by Status**



## **Board of Supervisor District Information**

### Service Requests Opened by District



# **Board of Supervisor District Information**

#### Service Requests Closed by District



## **Board of Supervisors District Information**

### Previous Month Comparison of Service Request



Monthly Comparison: Service Requests by District

|                      | 2024-03                   | 2024-04                   |
|----------------------|---------------------------|---------------------------|
| District Name        | Service Request Map Count | Service Request Map Count |
| District 1 - Serna   | 242                       | 233                       |
| District 2 - Kennedy | 1,119                     | 1,023                     |
| District 3 - Desmond | 2,467                     | 2,59