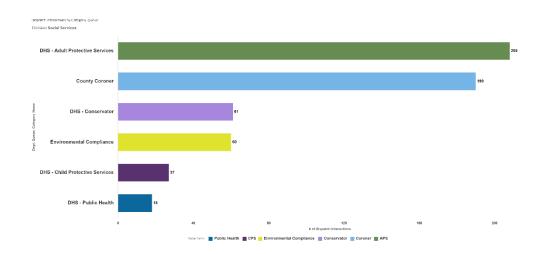

#### **Social Services**

| Service Definitions                                                                  |                                                                                                                                                |
|--------------------------------------------------------------------------------------|------------------------------------------------------------------------------------------------------------------------------------------------|
| Department of Child, Family & Adult<br>Services (DCFAS) Adult Protective<br>Services | Dispatch Services for 24/7 social worker intake line for any adult protective services requests                                                |
| Department of Child, Family & Adult<br>Services (DCFAS) Conservator                  | Dispatch Services for conservator/conservatee request                                                                                          |
| Department of Child, Family & Adult<br>Services (DCFAS)<br>Child Protective Services | Dispatch Services for 24/7 social worker intake line for any child protective services request                                                 |
| Department of Health Services<br>Public Defender                                     | Dispatch Services for any reported public defender after-hours dispatch requests by law enforcement agencies                                   |
| Department of Health Services<br>Public Health                                       | Dispatch Services for any reported public health issues to health doctor                                                                       |
| County Coroner                                                                       | Dispatch Services for coroner scene calls, public line questions/assistance, allied agency request for assistance (fire, sheriff/police, etc.) |
| Environmental Compliance                                                             | Dispatch Services for emergency hazardous spills, illegal discharge to storm drains assistance from Water Resources units, etc.                |