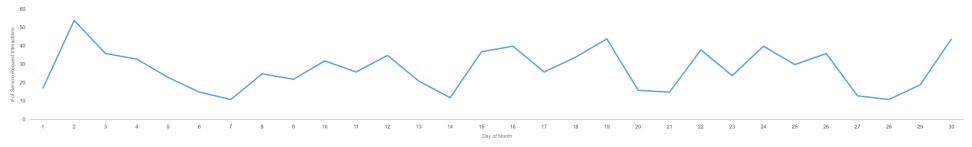

#### District 1 (continued)

District 2

Service Requests Created Service Requests Closed

1,023

877

Service Request Interactions Created by Day of Month

District Name, Customer Service Report Interactions

# of Service Requests

1.023K 1.023K