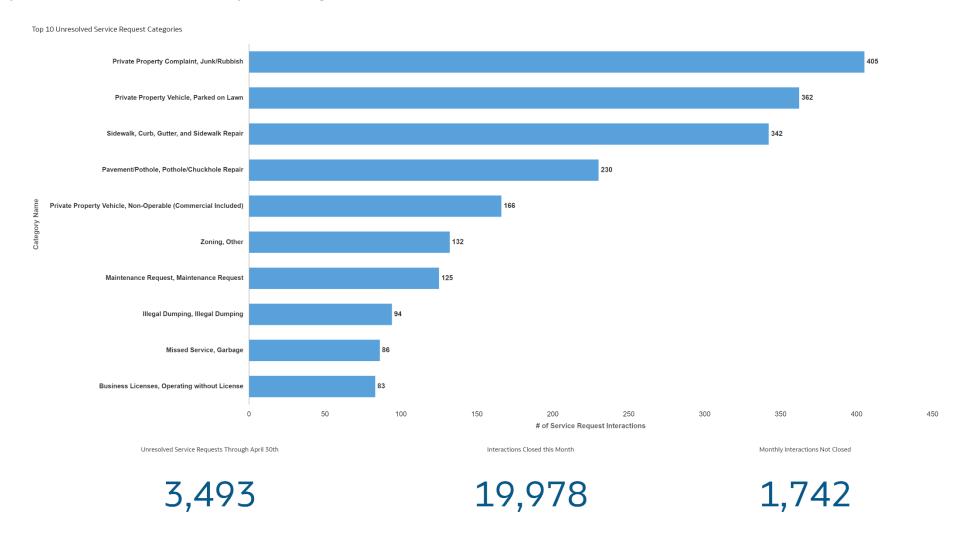

| 11  |

## **Total Service Requests Opened**

#### Top 10 Service Requests Categories Opened | With Districts



## **Top Service Requests Opened**

## Top 5 Service Requests Opened | by Districts





## **Top Service Requests Closed**

## Top 10 Service Requests Categories Closed | With Districts



## **Top Service Requests Closed**

### Top 5 Service Requests Categories Closed | by Districts



## **Top Unresolved Service Request**

#### Top Unresolved Service Request Categories | by Districts



#### Top 10 Unresolved Service Request Categories



# **Monthly Interactions Not Closed by Status**



## **Board of Supervisor District Information**

### Service Requests Opened by District



# **Board of Supervisor District Information**

#### Service Requests Closed by District



## **Board of Supervisors District Information**

### Previous Month Comparison of Service Request



Monthly Comparison: Service Requests by District

|                      | 2024-03                   | 2024-04                   |
|----------------------|---------------------------|---------------------------|
| District Name        | Service Request Map Count | Service Request Map Count |
| District 1 - Serna   | 242                       | 233                       |
| District 2 - Kennedy | 1,119                     | 1,023                     |
| Dist