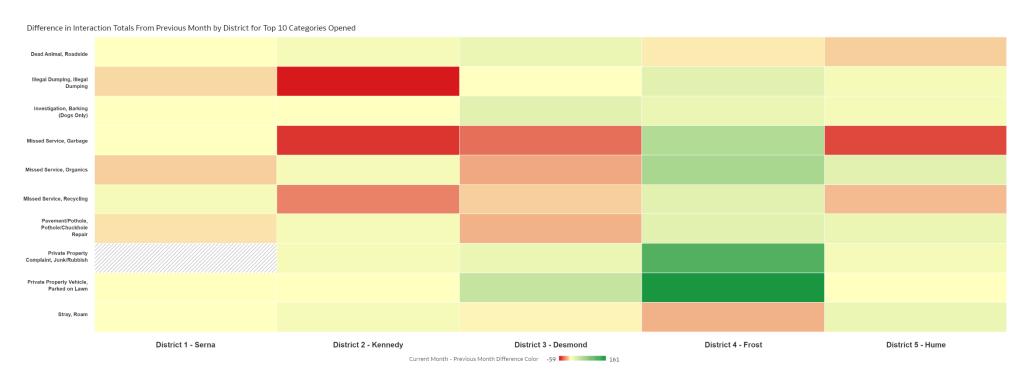

#### Difference in Interaction Totals From Previous Month by District for Top 10 Categories

Top 10 Customer Service Report Interactions by Category Level 2 Name,

|                                            | District 1 - Serna                                 | District 2 - Kennedy                               | District 3 - Desmond                               | District 4 - Frost                                 | District 5 - Hume                                  |             |
|--------------------------------------------|----------------------------------------------------|----------------------------------------------------|----------------------------------------------------|----------------------------------------------------|----------------------------------------------------|-------------|
| Cat2, Cat3                                 | Current Month - Previous Month<br>Difference Color | Grand Total |
| Private Property Vehicle, Parked on Lawn   | 0                                                  | -1                                                 | 37                                                 | 161                                                | 0                                                  | 197         |
| Private Property Complaint, Junk/Rubbish   |                                                    | 5                                                  | 12                                                 | 122                                                | 6                                                  | 140         |
| Missed Service, Organics                   | -12                                                | 6                                                  | -22                                                | 62                                                 | 23                                                 | 57          |
| Investigation, Barking (Dogs Only)         | 1                                                  | -1                                                 | 21                                                 | 16                                                 | 6                                                  | 43          |
| Pavement/Pothole, Pothole/Chuckhole Repair | -7                                                 | 8                                                  | -20                                                | 17                                                 | 15                                                 | 13          |
| Dead Animal, Roadside                      | 3                                                  | 8                                                  | 13                                                 | -5                                                 | -13                                                | 6           |
| Stray, Roam                                | 0                                                  | 8                                                  | -3                                                 | -19                                                | 12                                                 | -2          |
| Missed Service, Recycling                  | 4                                                  | -31                                                | -13                                                | 17                                                 | -16                                                | -39         |
| Illegal Dumping, Illegal Dumping           | -9                                                 | -59                                                | 2                                                  | 21                                                 | 4                                                  | -41         |
| Missed Service, Garbage                    | 3                                                  | -51                                                | -37                                                | 53                                                 | -46                                                | -78         |
| Grand Total                                | -22                                                | -108                                               | -10                                                | 445                                                | -9                                                 | 296         |