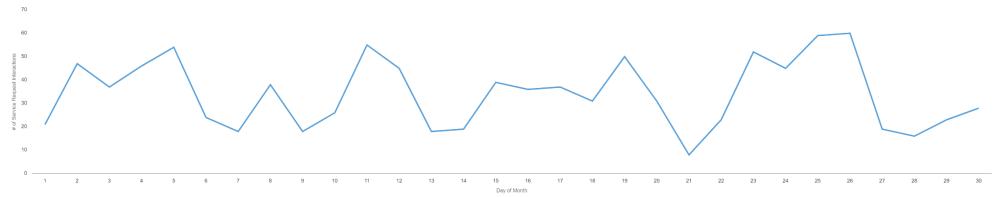

#### District 2 (continued)

District 3

Service Requests Created

Service Requests Closed

2,596

1,984

Service Request Interactions Created by Day of Month

District Name, Customer Service Report Interactions

# of Service Requests

2.596K 2.596K