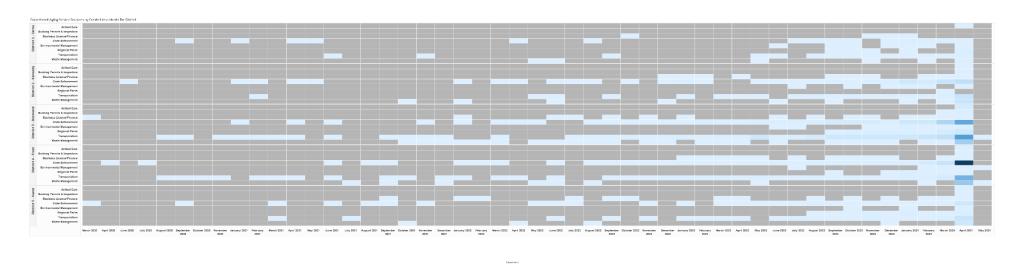

| 60                                      | 68.76             |
| Code Enforcement     | Private Property Vehicle                  | 173                                     | 73.89             |
| Code Enforcement     | Zoning                                    | 65                                      | 75.96             |
| Code Enforcement     | Private Property Complaint                | 192                                     | 78.03             |
| Transportation       | Sidewalk                                  | 60                                      | 213.11            |
| Business Licensing   | Business Licenses                         | 7                                       | 248.46            |



## Department Aging Requests by Month Created Per District



## **Dispatch Service Definition**

The Sacramento County 311 Communications Center provides dispatch services 24 hours a day 7 days a week for departments that do not have a public facing telephone line. After regular business hours, 311 generates service requests on behalf of most departments and provides immediate notification to departmental on-call staff by radio, telephone, or text message. Departmental staff acknowledge receipt of the request and respond by providing the specific requested service, even after-hours and on holidays. Departments determine what requires an immediate dispatch and which staff members to contact outside of their regular business hours.

| Acronym | Acronym Glossary                                                                          |  |  |
|-------