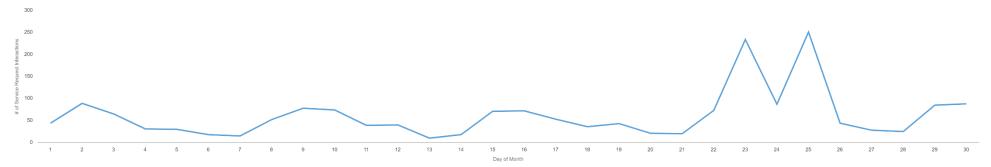

#### District 1 (continued)

District 2

Service Requests Created Service Requests Closed

1,023

877

Service Request Interactions Created by Day of Month

District Name, Customer Service Report Interactions

# of Service Requests

1.023K 1.023K