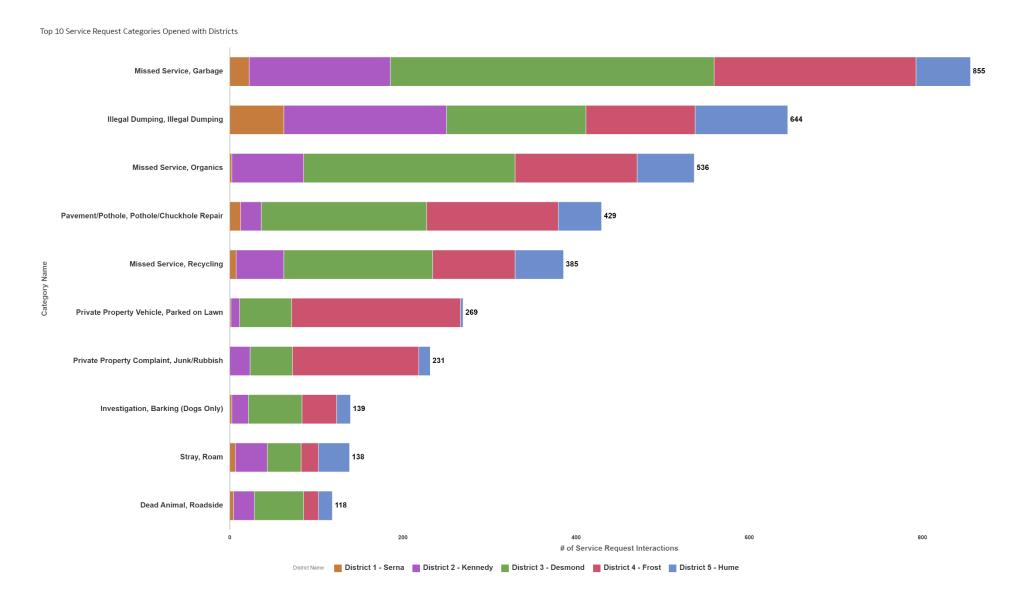

## **Total Service Requests Opened**

#### Top 10 Service Requests Categories Opened | With Districts

## **Top Service Requests Opened**