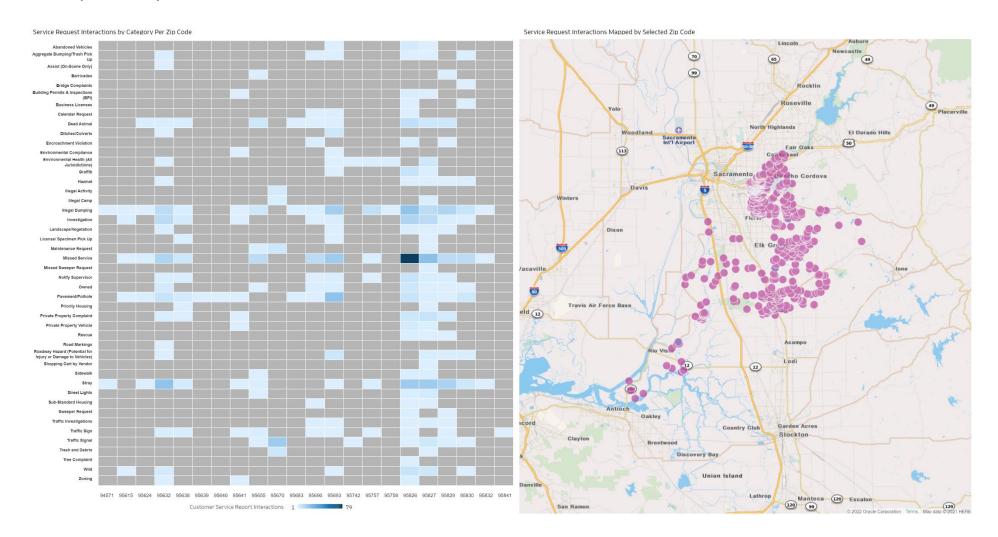

## Service Request Interaction Totals

Service Request Interaction Totals (>10 requests) by Category

| Service request interaction rotals (* 10 requests) by e                                                                        | исььогу                                    |
|--------------------------------------------------------------------------------------------------------------------------------|--------------------------------------------|
| Cat2, Cat3                                                                                                                     | Customer Service<br>Report<br>Interactions |
| Missed Service, Garbage                                                                                                        | 855                                        |
| Illegal Dumping, Illegal Dumping                                                                                               | 666                                        |
| Missed Service, Organics                                                                                                       | 536                                        |
| Pavement/Pothole, Pothole/Chuckhole Repair                                                                                     | 429                                        |
| Missed Service, Recycling                                                                                                      | 385                                        |
| Private Property Vehicle, Parked on Lawn                                                                                       | 269                                        |
| Private Property Complaint, Junk/Rubbish                                                                                       | 233                                        |
| Investigation, Barking (Dogs Only)                                                                                             | 139                                        |
| Stray, Roam                                                                                                                    | 138                                        |
| Dead Animal, Roadside                                                                                                          | 118                                        |
| Private Property Vehicle, Non-Operable<br>(Commercial Included)                                                                | 107                                        |
| Stray, Injured                                                                                                                 | 93                                         |
| Roadway Hazard (Potential for Injury or Damage to<br>Vehicles), Roadway Hazard (Potential for Injury or<br>Damage to Vehicles) | 91                                         |
| Private Property Complaint, Unmaintained Property (Landscaping)                                                                | 81                                         |
| Shopping Cart by Vendor, Shopping Cart by Vendor                                                                               | 79                                         |
| Investigation, Negligence                                                                                                      | 71                                         |
| Owned, Aggressive                                                                                                              | 65                                         |
| Environmental Health (All Jurisidictions), Food Facility Complaint                                                             | 60                                         |
| Stray, Sick                                                                                                                    | 59                                         |
|                                                                                                                                |                                            |

| Cat2, Cat3                                                                                               | Customer Service<br>Report Interactions |
|----------------------------------------------------------------------------------------------------------|-----------------------------------------|
| Dead Animal, Domestic                                                                                    | 57                                      |
| Aggregate Dumping/Trash Pick Up, Illegal Dumping/Litter Clean Up (Small Items, Garbage) (Non-Vegetation) | 56                                      |
| Zoning, Other                                                                                            | 55                                      |
| Dead Animal, Wild                                                                                        | 54                                      |
| Owned, Nuisance (No Cats)                                                                                | 53                                      |
| Building Permits & Inspections (BPI), Building Permits and Inspections Complaints                        | 48                                      |
| Sidewalk, Curb, Gutter, and Sidewalk Repair                                                              | 46                                      |
| Graffiti, Public Right-of-Way                                                                            | 46                                      |
| Wild, Injured                                                                                            | 45                                      |
| Maintenance Request, Maintenance Request                                                                 | 45                                      |
| Pavement/Pothole, Paving Needs on Street                                                                 | 44                                      |
| Abandoned Vehicles, Inoperable                                                                           | 43                                      |
| Notify Supervisor, Garbage                                                                               | 42                                      |
| Encroachment Violation, Basketball Hoop/Garbage Cans                                                     | 41                                      |
| Traffic Sign, Non-Emergency                                                                              | 38                                      |
| Stray, Traffic                                                                                           | 38                                      |
| Missed Service, Bulky Waste Pickup                                                                       | 38                                      |
| Stray, Aggressive                                                                                        | 37                                      |
| Traffic Signal, Cycling/Detection Problem                                                                | 35                                      |
| Notify Supervisor, Organics                                                                              | 34                                      |
| Graffiti, Private Property                                                                               | 34                                      |
| Dead Animal, In Traffic                                                                                  | 34                                      |

| Cat2, Cat3                                                               | Customer<br>Service<br>Report<br>Interactions |
|--------------------------------------------------------------------------|-----------------------------------------------|
| Notify Supervisor, Recycling                                             | 32                                            |
| Illegal Camp, Occupied                                                   | 31                                            |
| Traffic Signal, Long Red/Short Green                                     | 29                                            |
| Street Lights, Light Out                                                 | 26                                            |
| Traffic Investigations, Request                                          | 26                                            |
| Investigation, Abandoned Animal                                          | 24                                            |
| Landscape/Vegetation, Request                                            | 24                                            |
| Sub-Standard Housing, Other                                              | 24                                            |
| Trash and Debris, Trash and Debris                                       | 24                                            |
| Environmental Health (All Jurisidictions), Commercial<br>Noise Complaint | 22                                            |
| Investigation, Bite - NOT Happening NOW                                  | 21                                            |
| Wild, Sick                                                               | 21                                            |
| Calendar Request, Calendar Request                                       | 20                                            |
| Investigation, Cruelty                                                   | 19                                            |
| Sidewalk, Tree Trimming Needed                                           | 19                                            |
| Stray, Confined                                                          | 19                                            |
| Sweeper Request, Sweeper                                                 | 19                                            |
| Traffic Investigations, Traffic Safety Related Issues                    | 19                                            |
| Abandoned Vehicles, Wrecked                                              | 18                                            |
| Assist (On-Scene Only), Police/Sheriff                                   | 18                                            |

| Cat2, Cat3  Assist (On-Scene Only), Police/Sheriff  Abandoned Vehicles, Wrecked  Traffic Signal, Pedestrian Signal Inoperative  Abandoned Vehicles, Dismantled  Traffic Signal, Light Out  Traffic Signal, Light Out  Traffic Sign, Emergency (Stop, Yield, or RR Crossing)  Stray, Vet/Business Confined  Traffic Sign, New Sign Request  Landscape/Vegetation, Miscellaneous  Vegetation/Tree Calls  Private Property Vehicle, Commercial Vehicle on  Property  Investigation, Tethered  Traffic Signal, All Signals Dark  Pavement/Pothole, Pavement-Other Unknown  Maintenance Needs |     |
|------------------------------------------------------------------------------------------------------------------------------------------------------------------------------------------------------------------------------------------------------------------------------------------------------------------------------------------------------------------------------------------------------------------------------------------------------------------------------------------------------------------------------------------------------------------------------------------|-----|
| Abandoned Vehicles, Wrecked  Traffic Signal, Pedestrian Signal Inoperative  Abandoned Vehicles, Dismantled  Traffic Signal, Light Out  Traffic Sign, Emergency (Stop, Yield, or RR Crossing)  Stray, Vet/Business Confined  Traffic Sign, New Sign Request  Landscape/Vegetation, Miscellaneous Vegetation/Tree Calls  Private Property Vehicle, Commercial Vehicle on Property  Investigation, Tethered  Traffic Signal, All Signals Dark  Pavement/Pothole, Pavement-Other Unknown                                                                                                     | ort |
| Traffic Signal, Pedestrian Signal Inoperative  Abandoned Vehicles, Dismantled  Traffic Signal, Light Out  Traffic Sign, Emergency (Stop, Yield, or RR Crossing)  Stray, Vet/Business Confined  Traffic Sign, New Sign Request  Landscape/Vegetation, Miscellaneous  Vegetation/Tree Calls  Private Property Vehicle, Commercial Vehicle on  Property  Investigation, Tethered  Traffic Signal, All Signals Dark  Pavement/Pothole, Pavement-Other Unknown                                                                                                                                | 18  |
| Abandoned Vehicles, Dismantled  Traffic Signal, Light Out  Traffic Sign, Emergency (Stop, Yield, or RR Crossing)  Stray, Vet/Business Confined  Traffic Sign, New Sign Request  Landscape/Vegetation, Miscellaneous  Vegetation/Tree Calls  Private Property Vehicle, Commercial Vehicle on  Property  Investigation, Tethered  Traffic Signal, All Signals Dark  Pavement/Pothole, Pavement-Other Unknown                                                                                                                                                                               | 18  |
| Traffic Signal, Light Out Traffic Sign, Emergency (Stop, Yield, or RR Crossing) Stray, Vet/Business Confined Traffic Sign, New Sign Request Landscape/Vegetation, Miscellaneous Vegetation/Tree Calls Private Property Vehicle, Commercial Vehicle on Property Investigation, Tethered Traffic Signal, All Signals Dark Pavement/Pothole, Pavement-Other Unknown                                                                                                                                                                                                                         | 17  |
| Traffic Sign, Emergency (Stop, Yield, or RR Crossing)  Stray, Vet/Business Confined  Traffic Sign, New Sign Request  Landscape/Vegetation, Miscellaneous Vegetation/Tree Calls  Private Property Vehicle, Commercial Vehicle on Property  Investigation, Tethered  Traffic Signal, All Signals Dark  Pavement/Pothole, Pavement-Other Unknown                                                                                                                                                                                                                                            | 17  |
| Stray, Vet/Business Confined  Traffic Sign, New Sign Request Landscape/Vegetation, Miscellaneous Vegetation/Tree Calls  Private Property Vehicle, Commercial Vehicle on Property Investigation, Tethered  Traffic Signal, All Signals Dark Pavement/Pothole, Pavement-Other Unknown                                                                                                                                                                                                                                                                                                      | 16  |
| Traffic Sign, New Sign Request  Landscape/Vegetation, Miscellaneous Vegetation/Tree Calls  Private Property Vehicle, Commercial Vehicle on Property Investigation, Tethered  Traffic Signal, All Signals Dark Pavement/Pothole, Pavement-Other Unknown                                                                                                                                                                                                                                                                                                                                   | 16  |
| Landscape/Vegetation, Miscellaneous Vegetation/Tree Calls  Private Property Vehicle, Commercial Vehicle on Property Investigation, Tethered  Traffic Signal, All Signals Dark Pavement/Pothole, Pavement-Other Unknown                                                                                                                                                                                                                                                                                                                                                                   | 16  |
| Vegetation/Tree Calls  Private Property Vehicle, Commercial Vehicle on Property  Investigation, Tethered  Traffic Signal, All Signals Dark  Pavement/Pothole, Pavement-Other Unknown                                                                                                                                                                                                                                                                                                                                                                                                     | 15  |
| Property Investigation, Tethered Traffic Signal, All Signals Dark Pavement/Pothole, Pavement-Other Unknown                                                                                                                                                                                                                                                                                                                                                                                                                                                                               | 15  |
| Traffic Signal, All Signals Dark Pavement/Pothole, Pavement-Other Unknown                                                                                                                                                                                                                                                                                                                                                                                                                                                                                                                | 14  |
| Pavement/Pothole, Pavement-Other Unknown                                                                                                                                                                                                                                                                                                                                                                                                                                                                                                                                                 | 14  |
|                                                                                                                                                                                                                                                                                                                                                                                                                                                                                                                                                                                          | 13  |
|                                                                                                                                                                                                                                                                                                                                                                                                                                                                                                                                                                                          | 13  |
| Traffic Signal, Flashing Red                                                                                                                                                                                                                                                                                                                                                                                                                                                                                                                                                             | 12  |
| Pavement/Pothole, Sink Hole in Roadway                                                                                                                                                                                                                                                                                                                                                                                                                                                                                                                                                   | 12  |
| Ditches/Culverts, Ditch Cleaning                                                                                                                                                                                                                                                                                                                                                                                                                                                                                                                                                         | 12  |
| Zoning, Occupied Mobile Home/Motorhome/RV<br>Zoning Complaint                                                                                                                                                                                                                                                                                                                                                                                                                                                                                                                            | 11  |
| Zoning, Fence Residential                                                                                                                                                                                                                                                                                                                                                                                                                                                                                                                                                                | 11  |
| Business Licenses, Operating without License                                                                                                                                                                                                                                                                                                                                                                                                                                                                                                                                             | 11  |