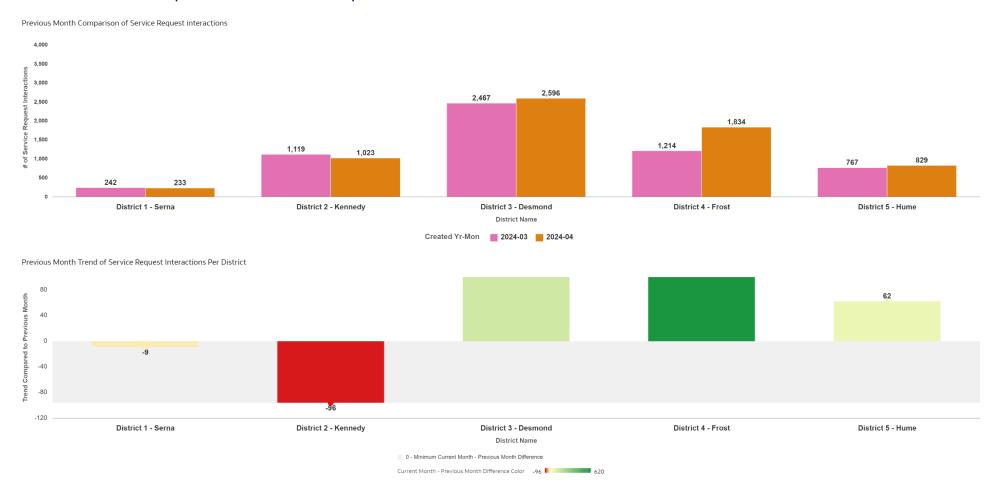

### Previous Month Comparison of Service Request

Monthly Comparison: Service Requests by District

|                      | 2024-03                   | 2024-04                   |
|----------------------|---------------------------|---------------------------|
| District Name        | Service Request Map Count | Service Request Map Count |
| District 1 - Serna   | 242                       | 233                       |
| District 2 - Kennedy | 1,119                     | 1,023                     |
| District 3 - Desmond | 2,467                     | 2,596                     |
| District 4 - Frost   | 1,214                     | 1,834                     |
| District 5 - Hume    | 767                       | 829                       |

## Previous Month Comparison (continued)