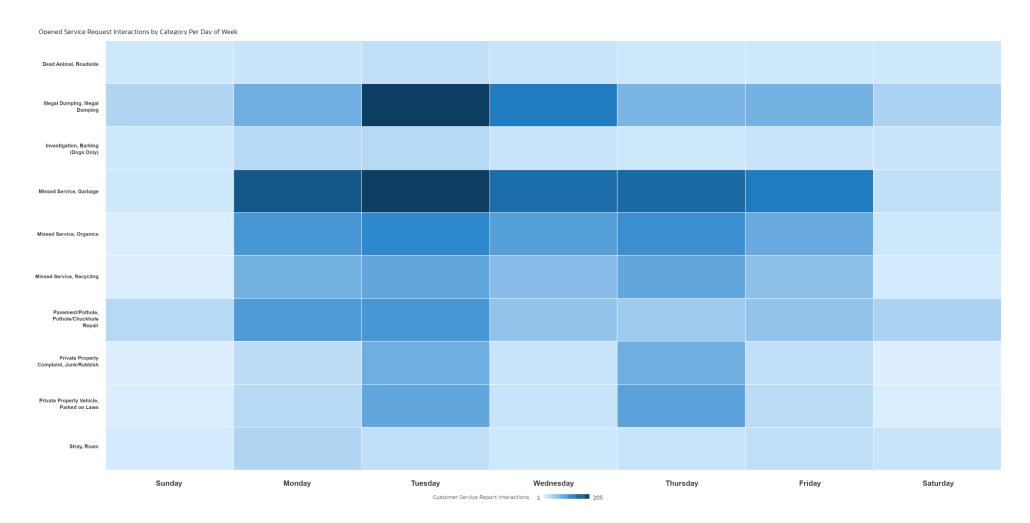

# of Service Request Interactions Per Category with Avg Days to Close

| Category Group                       | Category Level 2 Name                                       | Customer Service<br>Report Interactions | Avg Days to Close |
|--------------------------------------|-------------------------------------------------------------|-----------------------------------------|-------------------|
| Waste Management                     | Calendar Request                                            | 20                                      | 0.00              |
| Animal Care                          | Rescue                                                      | 22                                      | 0.08              |
| Animal Care                          | Wild                                                        | 84                                      | 0.11              |
| Transportation                       | Shopping Cart by Vendor                                     | 77                                      | 0.29              |
| Animal Care                          | Assist (On-Scene Only)                                      | 27                                      | 0.37              |
| Animal Care                          | License/ Specimen Pick Up                                   | 6                                       | 0.66              |
| Regional Parks                       | Other                                                       | 1                                       | 0.87              |
| Animal Care                          | Stray                                                       | 414                                     | 1.16              |
| Environmental Compliance             | Environmental Compliance                                    | 8                                       | 1.17              |
| Animal Care                          | Investigation                                               | 313                                     | 1.22              |
| Animal Care                          | Owned                                                       | 116                                     | 1.69              |
| Animal Care                          | Dead Animal                                                 | 259                                     | 1.75              |
| Waste Management                     | Notify Supervisor                                           | 117                                     | 2.10              |
| Regional Parks                       | Illegal Activity                                            | 9                                       | 2.44              |
| Transportation                       | Traffic Signal                                              | 132                                     | 2.47              |
| Waste Management                     | Illegal Dumping                                             | 612                                     | 2.56              |
| Waste Management                     | Missed Service                                              | 1,854                                   | 2.63              |
| Waste Management                     | Missed Sweeper Request                                      | 4                                       | 3.16              |
| Transportation                       | Road Markings                                               | 7                                       | 3.28              |
| Transportation                       | Barricades                                                  | 14                                      | 3.31              |
| Regional Parks                       | Trash and Debris                                            | 20                                      | 4.05              |
| Transportation                       | Roadway Hazard (Potential for Injury or Damage to Vehicles) | 86                                      | 4.64              |
| Transportation                       | Graffiti                                                    | 89                                      | 5.00              |
| Building Permits & Inspections (BPI) | Building Permits & Inspections (BPI)                        | 52                                      | 5.93              |

| Category Group       | Category Level 2 Name                     | Customer Service<br>Report Interactions | Avg Days to Close |
|----------------------|-------------------------------------------|-----------------------------------------|-------------------|
| Transportation       | Hazmat                                    | 25                                      | 6.30              |
| Code Enforcement     | Abandoned Vehicles                        | 77                                      | 7.62              |
| Transportation       | Street Lights                             | 60                                      | 8.70              |
| Environmental Health | Environmental Health (All Jurisidictions) | 102                                     | 9.00              |
| Transportation       | Landscape/Vegetation                      | 23                                      | 9.19              |
| Transportation       | Traffic Sign                              | 68                                      | 9.95              |
| Transportation       | Pavement/Pothole                          | 366                                     | 12.82             |
| Transportation       | Encroachment Violation                    | 19                                      | 14.21             |
| Transportation       | Aggregate Dumping/Trash Pick Up           | 55                                      | 15.79             |
| Transportation       | Tree Complaint                            | 29                                      | 15.79             |
| Transportation       | Sweeper Request                           | 23                                      | 17.24             |
| Transportation       | Traffic Investigations                    | 27                                      | 17.41             |
| Transportation       | Bridge Complaints                         | 10                                      | 18.62             |
| Regional Parks       | Maintenance Request                       | 9                                       | 24.79             |
| Regional Parks       | Illegal Camp                              | 55                                      | 27.44             |
| Regional Parks       | Graffiti                                  | 2                                       | 40.99             |
| Transportation       | Ditches/Culverts                          | 31                                      | 54.91             |
| Code Enforcement     | Priority Housing                          | 17                                      | 60.34             |
| Code Enforcement     | Sub-Standard Housing                      | 60                                      | 68.76             |
| Code Enforcement     | Private Property Vehicle                  | 173                                     | 73.89             |
| Code Enforcement     | Zoning                                    | 65                                      | 75.96             |
| Code Enforcement     | Private Property Complaint                | 192                                     | 78.03             |
| Transportation       | Sidewalk                                  | 60                                      | 213.11            |
| Business Licensing   | Business Licenses                         | 7                                       | 248.46            |