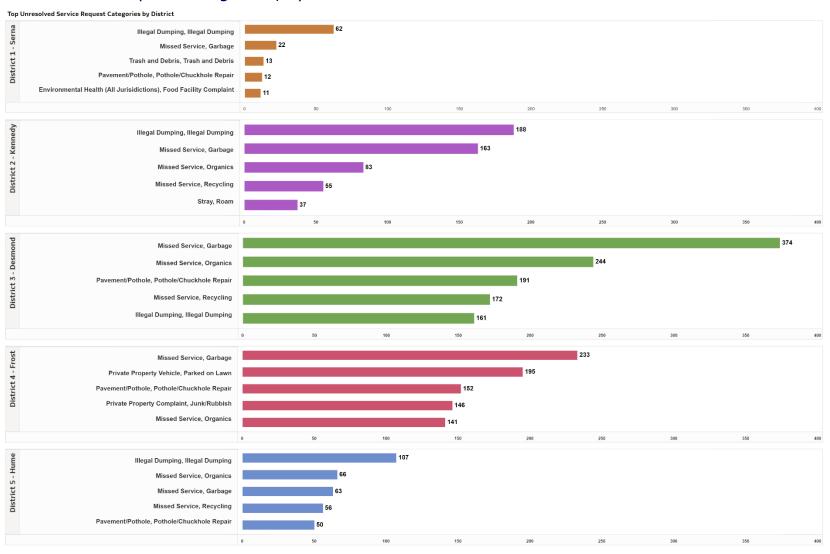

| 11  |

## **Total Service Requests Opened**

#### Top 10 Service Requests Categories Opened | With Districts



## **Top Service Requests Opened**

## Top 5 Service Requests Opened | by Districts





## **Top Service Requests Closed**

## Top 10 Service Requests Categories Closed | With Districts



## **Top Service Requests Closed**

### Top 5 Service Requests Categories Closed | by Districts



## **Top Unresolved Service Request**

#### Top Unresolved Service Request Categories | by Districts



#### Top 10 Unresolved Service Request Categories



# **Monthly Interactions Not Closed by Status**



## **Board of Supervisor District Information**

### Service Requests Opened by District



# **Board of Supervisor District Information**

#### Service Requests Closed by District



## **Board of Supervisors District Information**

### Previous Month Comparison of Service Request



Monthly Comparison: Service Requests by District

|                      | 2024-03                   | 2024-04                   |
|----------------------|---------------------------|---------------------------|
| District Name        | Service Request Map Count | Service Request Map Count |
| District 1 - Serna   | 242                       | 233                       |
| District 2 - Kennedy | 1,119