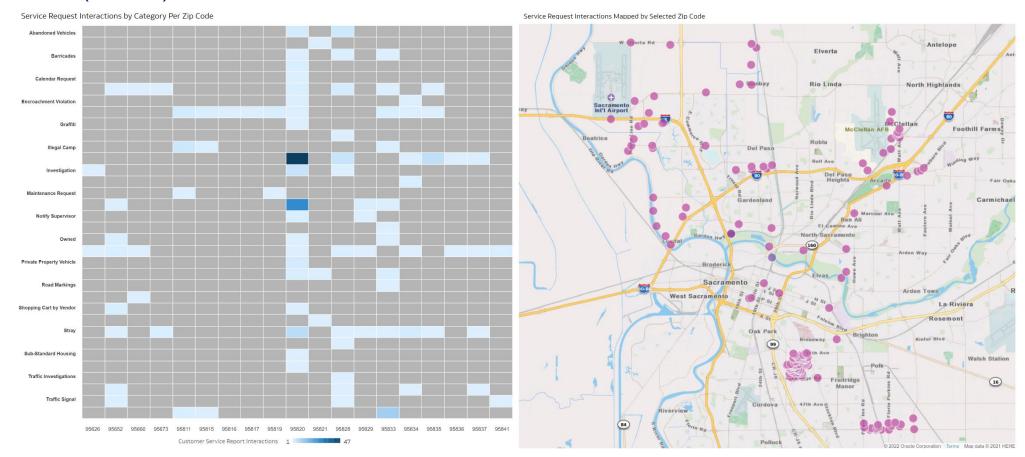

District 1

#### District 1 (continued)

District 2

Service Requests Created Service Requests Closed

1,023

877

Service Request Interactions Created by Day of Month

District Name, Customer Service Report Interactions