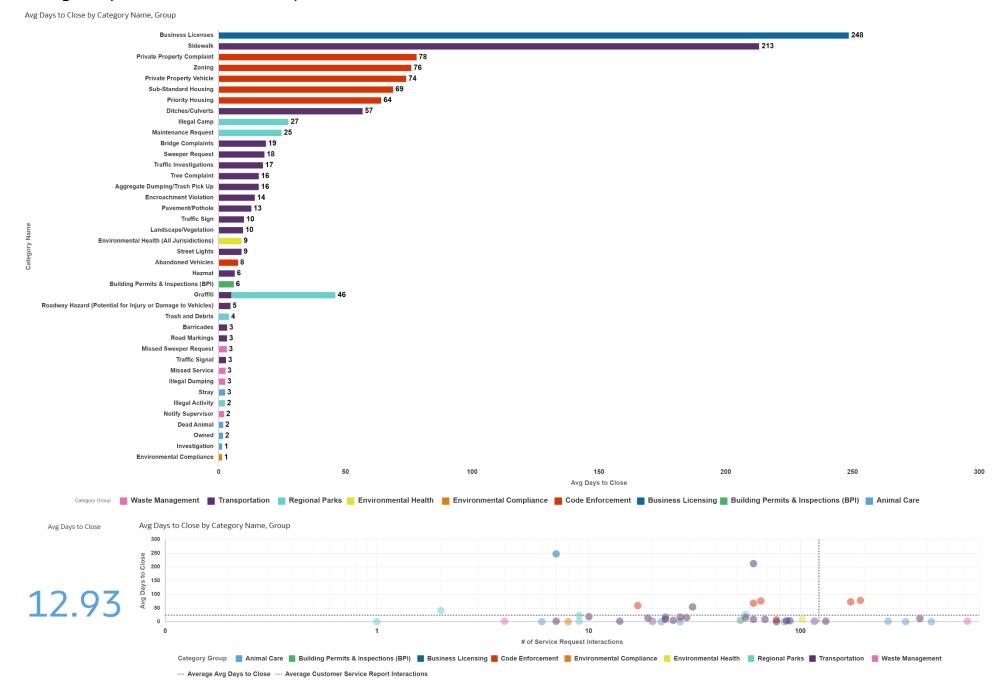

#### Average Days to Close Service Requests

# Number of Service Request Interactions Per Category with Average Days to Close

# of Service Request Interactions Per Category with Avg Days to Close

| Category Group                       | Category Level 2 Name                                       | Customer Service<br>Report Interactions | Avg Days to Close |
|--------------------------------------|-------------------------------------------------------------|-----------------------------------------|-------------------|
| Waste Management                     | Calendar Request                                            | 20                                      | 0.00              |
| Animal Care                          | Rescue                                                      | 22                                      | 0.08              |
| Animal Care                          | Wild                                                        | 84                                      | 0.11              |
| Transportation                       | Shopping Cart by Vendor                                     | 77                                      | 0.29              |
| Animal Care                          | Assist (On-Scene Only)                                      | 27                                      | 0.37              |
| Animal Care                          | License/ Specimen Pick Up                                   | 6                                       | 0.66              |
| Regional Parks                       | Other                                                       | 1                                       | 0.87              |
| Animal Care                          | Stray                                                       | 414                                     | 1.16              |
| Environmental Compliance             | Environmental Compliance                                    | 8                                       | 1.17              |
| Animal Care                          | Investigation                                               | 313                                     | 1.22              |
| Animal Care                          | Owned                                                       | 116                                     | 1.69              |
| Animal Care                          | Dead Animal                                                 | 259                                     | 1.75              |
| Waste Management                     | Notify Supervisor                                           | 117                                     | 2.10              |
| Regional Parks                       | Illegal Activity                                            | 9                                       | 2.44              |
| Transportation                       | Traffic Signal                                              | 132                                     | 2.47              |
| Waste Management                     | Illegal Dumping                                             | 612                                     | 2.56              |
| Waste Management                     | Missed Service                                              | 1,854                                   | 2.63              |
| Waste Management                     | Missed Sweeper Request                                      | 4                                       | 3.16              |
| Transportation                       | Road Markings                                               | 7                                       | 3.28              |
| Transportation                       | Barricades                                                  | 14                                      | 3.31              |
| Regional Parks                       | Trash and Debris                                            | 20                                      | 4.05              |
| Transportation                       | Roadway Hazard (Potential for Injury or Damage to Vehicles) | 86                                      | 4.64              |
| Transportation                       | Graffiti                                                    | 89                                      | 5.00              |
| Building Permits & Inspections (BPI) | Building Permits & Inspections (BPI)                        | 52                                      | 5.93              |

| Category Group       | Category Level 2 Name                     | Customer Service<br>Report Interactions | Avg Days to Close |
|----------------------|-------------------------------------------|-----------------------------------------|-------------------|
| Transportation       | Hazmat                                    | 25                                      | 6.30              |
| Code Enforcement     | Abandoned Vehicles                        | 77                                      | 7.62              |
| Transportation       | Street Lights                             | 60                                      | 8.70              |
| Environmental Health | Environmental Health (All Jurisidictions) | 102                                     | 9.00              |
| Transportation       | Landscape/Vegetation                      | 23                                      | 9.19              |
| Transportation       | Traffic Sign                              | 68                                      | 9.95              |
| Transportation       | Pavement/Pothole                          | 366                                     | 12.82             |
| Transportation       | Encroachment Violation                    | 19                                      | 14.21             |
| Transportation       | Aggregate Dumping/Trash Pick Up           | 55                                      | 15.79             |
| Transportation       | Tree Complaint                            | 29                                      | 15.79             |
| Transportation       | Sweeper Request                           | 23                                      | 17.24             |
| Transportation       | Traffic Investigations                    | 27                                      | 17.41             |
| Transportation       | Bridge Complaints                         | 10                                      | 18.62             |
| Regional Parks       | Maintenance Request                       | 9                                       | 24.79             |
| Regional Parks       | Illegal Camp                              | 55                                      | 27.44             |
| Regional Parks       | Graffiti                                  | 2                                       | 40.99             |
| Transportation       | Ditches/Culverts                          | 31                                      | 54.91             |
| Code Enforcement     | Priority Housing                          | 17                                      | 60.34             |
| Code Enforcement     | Sub-Standard Housing                      | 60                                      | 68.76             |
| Code Enforcement     | Private Property Vehicle                  | 173                                     | 73.89             |
| Code Enforcement     | Zoning                                    | 65                                      | 75.96             |
| Code Enforcement     | Private Property Complaint                | 192                                     | 78.03             |
| Transportation       | Sidewalk                                  | 60                                      | 213.11            |
| Business Licensing   | Business Licenses                         | 7                                       | 248.46            |