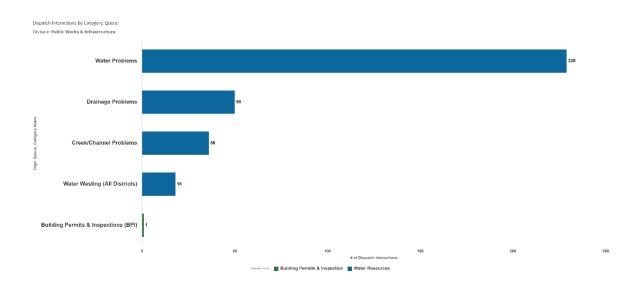

## Community Service

| Service Definitions                                 |                                                                                                                                                                                                                                         |
|-----------------------------------------------------|-----------------------------------------------------------------------------------------------------------------------------------------------------------------------------------------------------------------------------------------|
| Building Permits and Inspections                    | On-Call Emergency Building Inspections for either Residential or Commercial properties in regard to Plumbing, Mechanical, Electrical, or Structural inspections                                                                         |
| Water Resources<br>Water Dispatch Form              | Dispatch Services including fire hydrant, odor/taste/color, no water, water leak, low/high pressure, locate curb stop, water shut-off/turn back on, etc.                                                                                |
| Water Resources<br>Drainage Dispatch Form           | Dispatch Services including drain inlet plugged, house/street flooded, illegal discharge, missing/broken storm cover, creek/channel issues, etc.                                                                                        |
| Water Resources<br>Creek/Channel Problems           | Dispatch Services including Debris in Creek/Channels, Trees Down in Creek/Channels issues, etc.                                                                                                                                         |
| Water Resources Water<br>Wasting<br>(All Districts) | Reports of excessive running or dissipation of water, watering outside of regulated water conservation guidelines, submitted on behalf of reporter and distributed to the appropriate water agency for investigation/possible citation. |