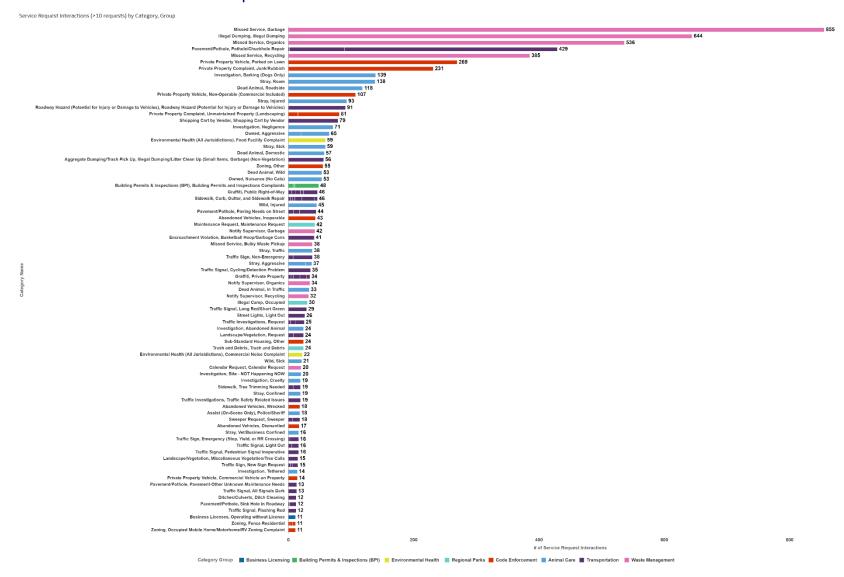

# **Service Request Interaction Totals (>10 Requests) by Category**

## Service Request Interaction Totals

Service Request Interaction Totals (>10 requests) by Category

| Service request interaction rotals (* 10 requests) by e                                                                        | исььогу                                    |
|--------------------------------------------------------------------------------------------------------------------------------|--------------------------------------------|
| Cat2, Cat3                                                                                                                     | Customer Service<br>Report<br>Interactions |
| Missed Service, Garbage                                                                                                        | 855                                        |
| Illegal Dumping, Illegal Dumping                                                                                               | 666                                        |
| Missed Service, Organics                                                                                                       | 536                                        |
| Pavement/Pothole, Pothole/Chuckhole Repair                                                                                     | 429                                        |
| Missed Service, Recycling                                                                                                      | 385                                        |
| Private Property Vehicle, Parked on Lawn                                                                                       | 269                                        |
| Private Property Complaint, Junk/Rubbish                                                                                       | 233                                        |
| Investigation, Barking (Dogs Only)                                                                                             | 139                                        |
| Stray, Roam                                                                                                                    | 138                                        |
| Dead Animal, Roadside                                                                                                          | 118                                        |
| Private Property Vehicle, Non-Operable<br>(Commercial Included)                                                                | 107                                        |
| Stray, Injured                                                                                                                 | 93                                         |
| Roadway Hazard (Potential for Injury or Damage to<br>Vehicles), Roadway Hazard (Potential for Injury or<br>Damage to Vehicles) | 91                                         |
| Private Property Complaint, Unmaintained Property (Landscaping)                                                                | 81                                         |
| Shopping Cart by Vendor, Shopping Cart by Vendor                                                                               | 79                                         |
| Investigation, Negligence                                                                                                      | 71                                         |
| Owned, Aggressive                                                                                                              | 65                                         |
| Environmental Health (All Jurisidictions), Food Facility Complaint                                                             | 60                                         |
| Stray, Sick                                                                                                                    | 59                                         |
|                                                                                                                                |                                            |

| Cat2, Cat3                                                                                               | Customer Service<br>Report Interactions |
|----------------------------------------------------------------------------------------------------------|-----------------------------------------|
| Dead Animal, Domestic                                                                                    | 57                                      |
| Aggregate Dumping/Trash Pick Up, Illegal Dumping/Litter Clean Up (Small Items, Garbage) (Non-Vegetation) | 56                                      |
| Zoning, Other                                                                                            | 55                                      |
| Dead Animal, Wild                                                                                        | 54                                      |
| Owned, Nuisance (No Cats)                                                                                | 53                                      |
| Building Permits & Inspections (BPI), Building Permits and Inspections Complaints                        | 48                                      |
| Sidewalk, Curb, Gutter, and Sidewalk Repair                                                              | 46                                      |
| Graffiti, Public Right-of-Way                                                                            | 46                                      |
| Wild, Injured                                                                                            | 45                                      |
| Maintenance Request, Maintenance Request                                                                 | 45                                      |
| Pavement/Pothole, Paving Needs on Street                                                                 | 44                                      |
| Abandoned Vehicles, Inoperable                                                                           | 43                                      |
| Notify Supervisor, Garbage                                                                               | 42                                      |
| Encroachment Violation, Basketball Hoop/Garbage Cans                                                     | 41                                      |
| Traffic Sign, Non-Emergency                                                                              | 38                                      |
| Stray, Traffic                                                                                           | 38                                      |
| Missed Service, Bulky Waste Pickup                                                                       | 38                                      |
| Stray, Aggressive                                                                                        | 37                                      |
| Traffic Signal, Cycling/Detection Problem                                                                | 35                                      |
| Notify Supervisor, Organics                                                                              | 34                                      |
| Graffiti, Private Property                                                                               | 34                                      |
| Dead Animal, In Traffic                                                                                  | 34                                      |

| Cat2, Cat3                                                               | Customer<br>Service<br>Report<br>Interactions |
|--------------------------------------------------------------------------|-----------------------------------------------|
| Notify Supervisor, Recycling                                             | 32                                            |
| Illegal Camp, Occupied                                                   | 31                                            |
| Traffic Signal, Long Red/Short Green                                     | 29                                            |
| Street Lights, Light Out                                                 | 26                                            |
| Traffic Investigations, Request                                          | 26                                            |
| Investigation, Abandoned Animal                                          | 24                                            |
| Landscape/Vegetation, Request                                            | 24                                            |
| Sub-Standard Housing, Other                                              | 24                                            |
| Trash and Debris, Trash and Debris                                       | 24                                            |
| Environmental Health (All Jurisidictions), Commercial<br>Noise Complaint | 22                                            |
| Investigation, Bite - NOT Happening NOW                                  | 21                                            |
| Wild, Sick                                                               | 21                                            |
| Calendar Request, Calendar Request                                       | 20                                            |
| Investigation, Cruelty                                                   | 19                                            |
| Sidewalk, Tree Trimming Needed                                           | 19                                            |
| Stray, Confined                                                          | 19                                            |
| Sweeper Request, Sweeper                                                 | 19                                            |
| Traffic Investigations, Traffic Safety Related Issues                    | 19                                            |
| Abandoned Vehicles, Wrecked                                              | 18                                            |
| Assist (On-Scene Only), Police/Sheriff                                   | 18                                            |

| Cat2, Cat3  Assist (On-Scene Only), Police/Sheriff  Abandoned Vehicles, Wrecked  Traffic Signal, Pedestrian Signal Inoperative  Abandoned Vehicles, Dismantled  Traffic Signal, Light Out  Traffic Signal, Light Out  Traffic Sign, Emergency (Stop, Yield, or RR Crossing)  Stray, Vet/Business Confined  Traffic Sign, New Sign Request  Landscape/Vegetation, Miscellaneous  Vegetation/Tree Calls  Private Property Vehicle, Commercial Vehicle on  Property  Investigation, Tethered  Traffic Signal, All Signals Dark  Pavement/Pothole, Pavement-Other Unknown  Maintenance Needs |     |
|------------------------------------------------------------------------------------------------------------------------------------------------------------------------------------------------------------------------------------------------------------------------------------------------------------------------------------------------------------------------------------------------------------------------------------------------------------------------------------------------------------------------------------------------------------------------------------------|-----|
| Abandoned Vehicles, Wrecked  Traffic Signal, Pedestrian Signal Inoperative  Abandoned Vehicles, Dismantled  Traffic Signal, Light Out  Traffic Sign, Emergency (Stop, Yield, or RR Crossing)  Stray, Vet/Business Confined  Traffic Sign, New Sign Request  Landscape/Vegetation, Miscellaneous Vegetation/Tree Calls  Private Property Vehicle, Commercial Vehicle on Property  Investigation, Tethered  Traffic Signal, All Signals Dark  Pavement/Pothole, Pavement-Other Unknown                                                                                                     | ort |
| Traffic Signal, Pedestrian Signal Inoperative  Abandoned Vehicles, Dismantled  Traffic Signal, Light Out  Traffic Sign, Emergency (Stop, Yield, or RR Crossing)  Stray, Vet/Business Confined  Traffic Sign, New Sign Request  Landscape/Vegetation, Miscellaneous  Vegetation/Tree Calls  Private Property Vehicle, Commercial Vehicle on  Property  Investigation, Tethered  Traffic Signal, All Signals Dark  Pavement/Pothole, Pavement-Other Unknown                                                                                                                                | 18  |
| Abandoned Vehicles, Dismantled  Traffic Signal, Light Out  Traffic Sign, Emergency (Stop, Yield, or RR Crossing)  Stray, Vet/Business Confined  Traffic Sign, New Sign Request  Landscape/Vegetation, Miscellaneous  Vegetation/Tree Calls  Private Property Vehicle, Commercial Vehicle on  Property  Investigation, Tethered  Traffic Signal, All Signals Dark  Pavement/Pothole, Pavement-Other Unknown                                                                                                                                                                               | 18  |
| Traffic Signal, Light Out Traffic Sign, Emergency (Stop, Yield, or RR Crossing) Stray, Vet/Business Confined Traffic Sign, New Sign Request Landscape/Vegetation, Miscellaneous Vegetation/Tree Calls Private Property Vehicle, Commercial Vehicle on Property Investigation, Tethered Traffic Signal, All Signals Dark Pavement/Pothole, Pavement-Other Unknown                                                                                                                                                                                                                         | 17  |
| Traffic Sign, Emergency (Stop, Yield, or RR Crossing)  Stray, Vet/Business Confined  Traffic Sign, New Sign Request  Landscape/Vegetation, Miscellaneous Vegetation/Tree Calls  Private Property Vehicle, Commercial Vehicle on Property  Investigation, Tethered  Traffic Signal, All Signals Dark  Pavement/Pothole, Pavement-Other Unknown                                                                                                                                                                                                                                            | 17  |
| Stray, Vet/Business Confined  Traffic Sign, New Sign Request Landscape/Vegetation, Miscellaneous Vegetation/Tree Calls  Private Property Vehicle, Commercial Vehicle on Property Investigation, Tethered  Traffic Signal, All Signals Dark Pavement/Pothole, Pavement-Other Unknown                                                                                                                                                                                                                                                                                                      | 16  |
| Traffic Sign, New Sign Request  Landscape/Vegetation, Miscellaneous Vegetation/Tree Calls  Private Property Vehicle, Commercial Vehicle on Property Investigation, Tethered  Traffic Signal, All Signals Dark Pavement/Pothole, Pavement-Other Unknown                                                                                                                                                                                                                                                                                                                                   | 16  |
| Landscape/Vegetation, Miscellaneous Vegetation/Tree Calls  Private Property Vehicle, Commercial Vehicle on Property Investigation, Tethered  Traffic Signal, All Signals Dark Pavement/Pothole, Pavement-Other Unknown                                                                                                                                                                                                                                                                                                                                                                   | 16  |
| Vegetation/Tree Calls  Private Property Vehicle, Commercial Vehicle on Property  Investigation, Tethered  Traffic Signal, All Signals Dark  Pavement/Pothole, Pavement-Other Unknown                                                                                                                                                                                                                                                                                                                                                                                                     | 15  |
| Property Investigation, Tethered Traffic Signal, All Signals Dark Pavement/Pothole, Pavement-Other Unknown                                                                                                                                                                                                                                                                                                                                                                                                                                                                               | 15  |
| Traffic Signal, All Signals Dark Pavement/Pothole, Pavement-Other Unknown                                                                                                                                                                                                                                                                                                                                                                                                                                                                                                                | 14  |
| Pavement/Pothole, Pavement-Other Unknown                                                                                                                                                                                                                                                                                                                                                                                                                                                                                                                                                 | 14  |
|                                                                                                                                                                                                                                                                                                                                                                                                                                                                                                                                                                                          | 13  |
|                                                                                                                                                                                                                                                                                                                                                                                                                                                                                                                                                                                          | 13  |
| Traffic Signal, Flashing Red                                                                                                                                                                                                                                                                                                                                                                                                                                                                                                                                                             | 12  |
| Pavement/Pothole, Sink Hole in Roadway                                                                                                                                                                                                                                                                                                                                                                                                                                                                                                                                                   | 12  |
| Ditches/Culverts, Ditch Cleaning                                                                                                                                                                                                                                                                                                                                                                                                                                                                                                                                                         | 12  |
| Zoning, Occupied Mobile Home/Motorhome/RV<br>Zoning Complaint                                                                                                                                                                                                                                                                                                                                                                                                                                                                                                                            | 11  |
| Zoning, Fence Residential                                                                                                                                                                                                                                                                                                                                                                                                                                                                                                                                                                | 11  |
| Business Licenses, Operating without License                                                                                                                                                                                                                                                                                                                                                                                                                                                                                                                                             | 11  |