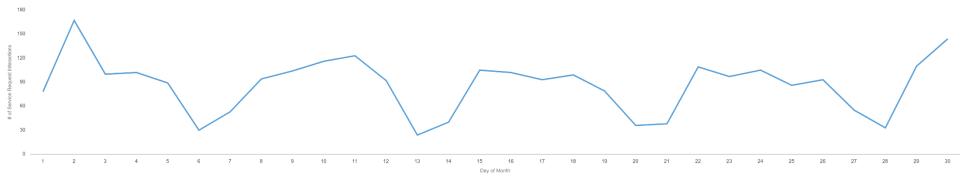

| -78         |
| Grand Total                                | -22                                                | -108                                               | -10                                                | 445                                                | -9                                                 | 296         |

District 1



#### District 1 (continued)



District 2

Service Requests Created Service Requests Closed

1,023

877

Service Request Interactions Created by Day of Month



District Name, Customer Service Report Interactions



# of Service Requests

1.023K 1.023K

#### District 2 (continued)



District 3

Service Requests Created

Service Requests Closed

2,596

1,984

Service Request Interactions Created by Day of Month



District Name, Customer Service Report Interactions



# of Service Requests

2.596K 2.596K

#### District 3 (continued)



District 4

Service Requests Created Service Requests Closed

1,834

1,014

Service Request Interactions Created by Day of Month



District Name, Customer Service Report Interactions



# of Service Requests

1.834K 1.834K

#### District 4 (continued)



District 5

Service Requests Created Service Requests Closed

829

706





District Name, Customer Service Report Interactions



# of Service Requests

#### District 5 (continued)



## Top Service Requests Open by Day



25

## Top Service Requests Closed by Day



26

### Opened/Closed by Department/Division



#### Greater Than 10 Service Requests



#### Average Days to Close Service Requests



# Number of S