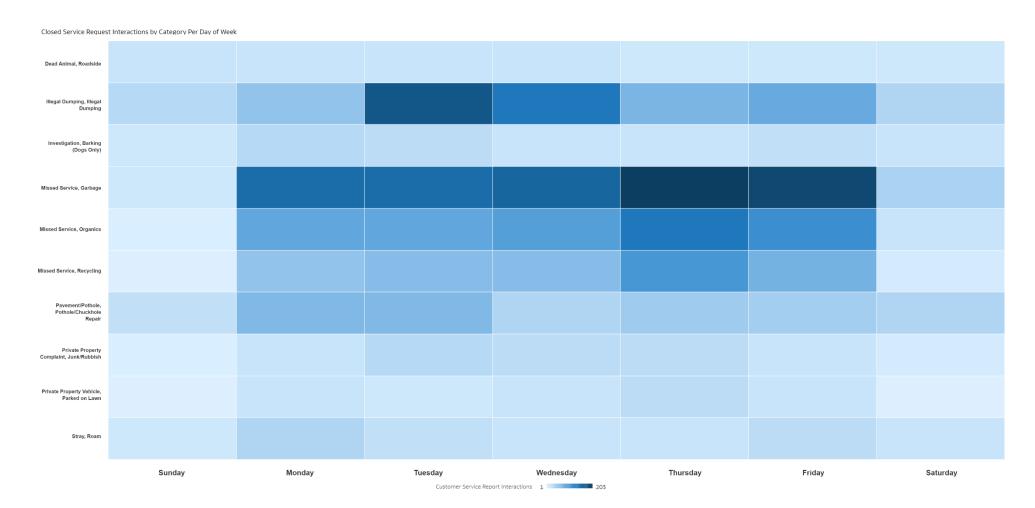

## Top Service Requests Open by Day

25

## Top Service Requests Closed by Day

26