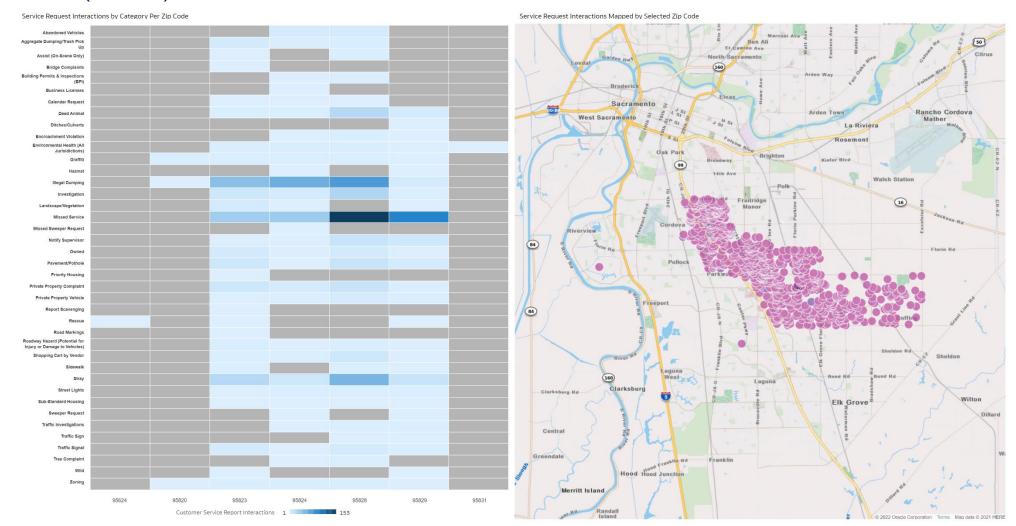

#### District 3 (continued)

District 4

Service Requests Created Service Requests Closed

1,834

1,014

Service Request Interactions Created by Day of Month

District Name, Customer Service Report Interactions

# of Service Requests

1.834K 1.834K