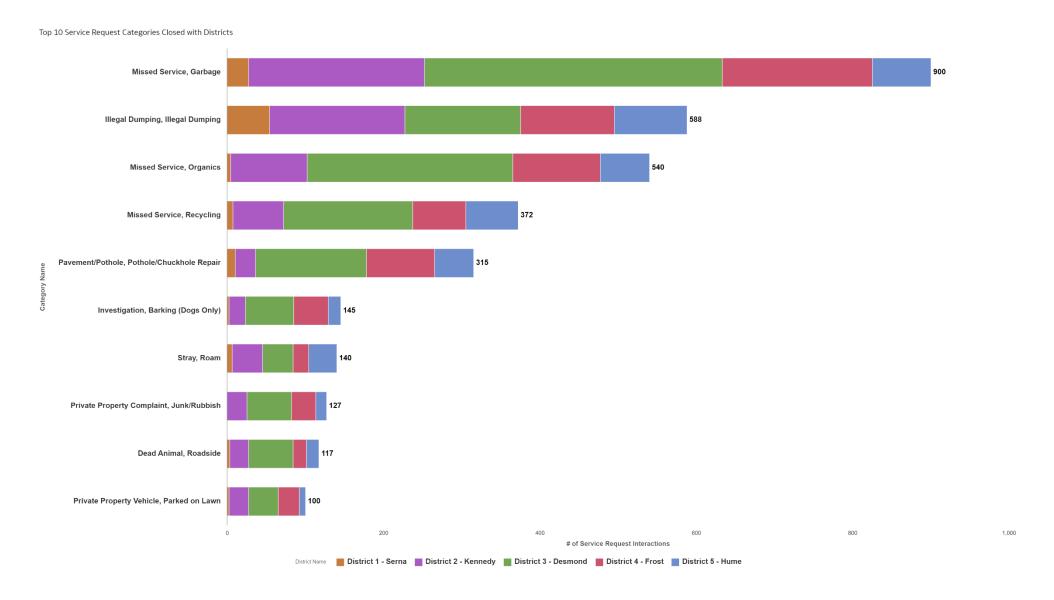

## **Top Service Requests Closed**

## Top 10 Service Requests Categories Closed | With Districts