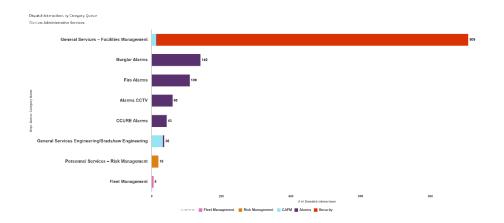

# **Dispatch Service Request**

#### Administrative Services

| Service Definitions                                  |                                                                                                                                                                                                                                         |
|------------------------------------------------------|-----------------------------------------------------------------------------------------------------------------------------------------------------------------------------------------------------------------------------------------|
| General Services<br>Engineering/Bradshaw Engineering | Dispatch Services for Downtown and Bradshaw Facility Engineers to respond for fire/environmental alarms, generator testing, electrical, plumbing issues in county maintained buildings, etc.                                            |
| General Services Facilities<br>Management            | Dispatch Services for Facilities Management staff such as engineer (alarms, reported issues), janitorial, electrical, plumbing, CCURE card readers, etc.                                                                                |
| Fleet Management                                     | Dispatch Services for Fleet Management regarding County employees in County issued vehicles and Emergency/Non-Emergency Fuel Pump Stations                                                                                              |
| Fire Alarms                                          | Dispatch Services for fire alarm/activation or system testing within county-owned/leased facilities for engineer/alarm technician response                                                                                              |
| CCURE Alarms                                         | Dispatch Services for CCURE alarm/activation or badging issues within county-owned buildings, CCURE card reader, badge access, panic alarms, etc.                                                                                       |
| Burglar Alarms                                       | Dispatch Services for burglary alarm/activation or system testing within county-owned leased facilities for security unit response                                                                                                      |
| Alarms CCTV                                          | Dispatch Services for Law Enforcement, Alarm Technicians, Property Responsible based on received audible alarms or visual video footage being monitored by the call center staff 24/7 for site intrusions or strange activity observed. |
| Personnel Services<br>Risk Management                | Dispatch Services for county vehicle accident/towing services, claims, etc.                                                                                                                                                             |