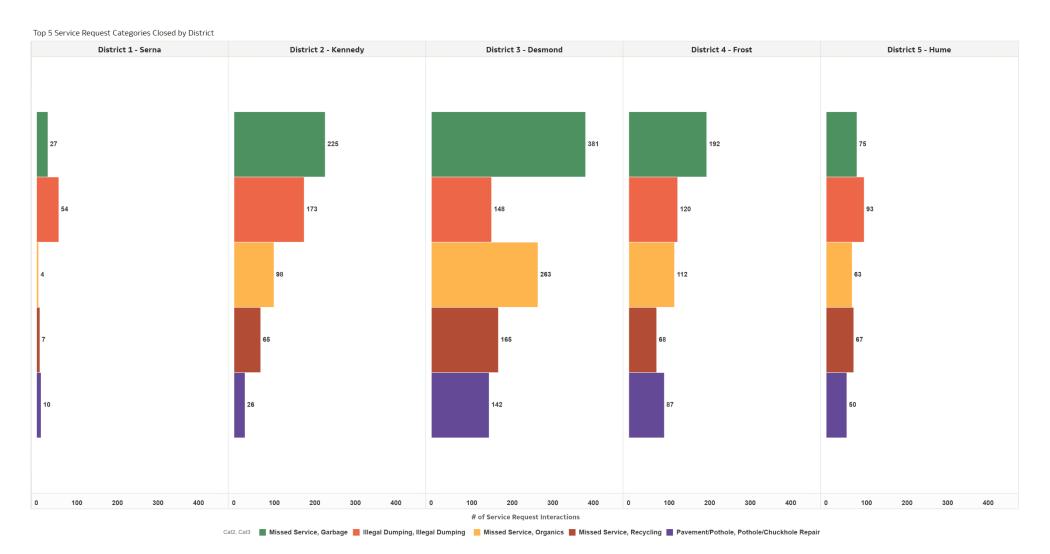

| 11  |

## **Total Service Requests Opened**

#### Top 10 Service Requests Categories Opened | With Districts



## **Top Service Requests Opened**

## Top 5 Service Requests Opened | by Districts





## **Top Service Requests Closed**

## Top 10 Service Requests Categories Closed | With Districts



## **Top Service Requests Closed**

### Top 5 Service Requests Categories Closed | by Districts



## **Top Unresolved Service Request**

#### Top Unresolved Service Request Categories | by Districts



#### Top 10 Unresolved Service Request Categories



# **Monthly Interactions Not Closed by Status**



## **Board of Supervisor District Information**

### Service Requests Opened by District



# **Board of Supervisor District Information**

#### Service Requests Closed by District



## **Board of Supervisors District Information**

### Previous Month Comparison of Service Request



Monthly Comparison: Service Requests by District

|                      | 2024-03                   | 2024-04                   |
|----------------------|---------------------------|---------------------------|
| District Name        | Service Request Map Count | Service Request Map Count |
| District