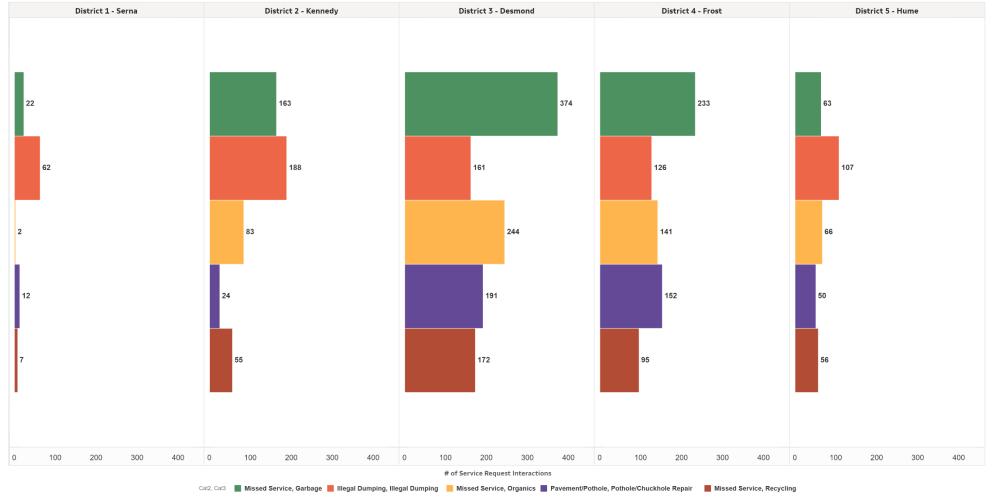

| 11  |
| Business Licenses, Operating without License                                                                                                                                                                                                                                                                                                                                                                                                                                                                                                                                             | 11  |

## **Total Service Requests Opened**

#### Top 10 Service Requests Categories Opened | With Districts



## **Top Service Requests Opened**

## Top 5 Service Requests Opened | by Districts





## **Top Service Requests Closed**

## Top 10 Service Requests Categories Closed | With Districts



## **Top Service Requests Closed**

### Top 5 Service Requests Categories Closed | by Districts



## **Top Unresolved Service Request**

#### Top Unresolved Service Request Categories | by Districts



#### Top 10 Unresolved Service Request Categories



# **Monthly Interactions Not Closed by Status**



## **Board of Supervisor District Information**

### Service Requests Opened by District



# **Board of Supervisor District Information**

#### Service Requests Closed by District



## **Board of Supervisors District Information**

### Previous Month Comparison of Service Request



Monthly Comparison: Service Requests by District

|                      | 2024-03                   | 2