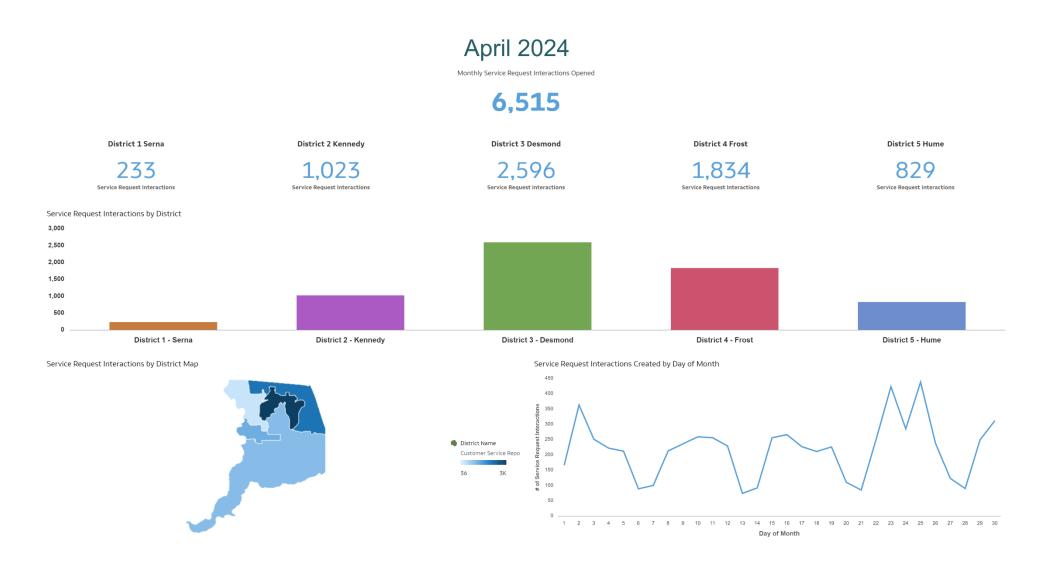

## **Total Service Requests Opened**

### Service Requests Opened by District

### Previous Month Comparison of Service Request

Monthly Comparison: Service Requests by District

|                      | 2024-03                   | 2024-04                   |
|----------------------|---------------------------|---------------------------|
| District Name        | Service Request Map Count | Service Request Map Count |
| District 1 - Serna   | 242                       | 233                       |
| District 2 - Kennedy | 1,119                     | 1,023                     |
| District 3 - Desmond | 2,467                     | 2,596                     |
| District 4 - Frost   | 1,214                     | 1,834                     |
| District 5 - Hume    | 767                       | 829                       |