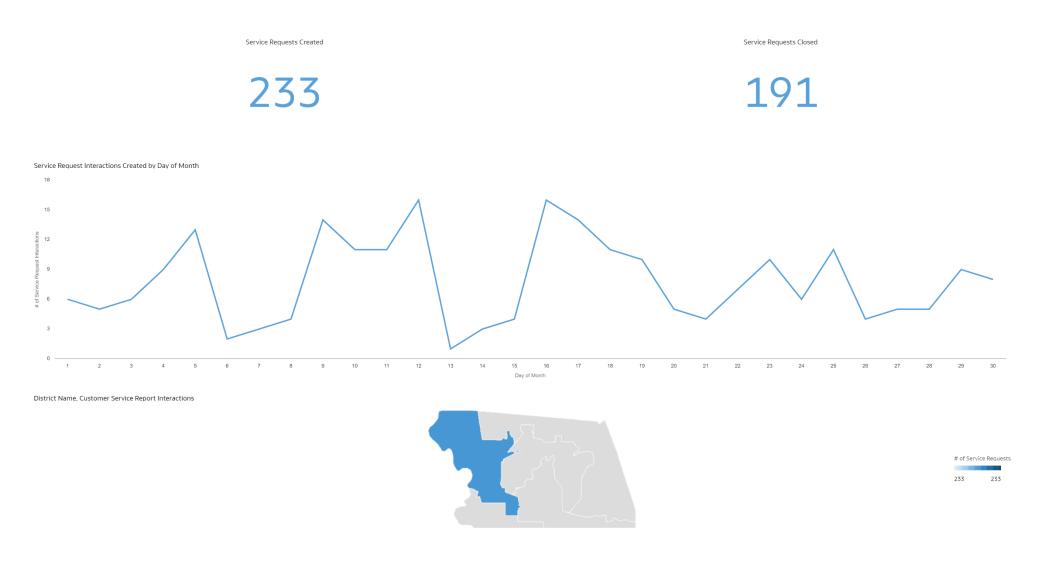

1

# **Service Request Interaction Totals (>10 Requests) by Category**

## Service Request Interaction Totals

Service Request Interaction Totals (>10 requests) by Category

| Service request interaction rotals (* 10 requests) by e                                                                        | исььогу                                    |
|--------------------------------------------------------------------------------------------------------------------------------|--------------------------------------------|
| Cat2, Cat3                                                                                                                     | Customer Service<br>Report<br>Interactions |
| Missed Service, Garbage                                                                                                        | 855                                        |
| Illegal Dumping, Illegal Dumping                                                                                               | 666                                        |
| Missed Service, Organics                                                                                                       | 536                                        |
| Pavement/Pothole, Pothole/Chuckhole Repair                                                                                     | 429                                        |
| Missed Service, Recycling                                                                                                      | 385                                        |
| Private Property Vehicle, Parked on Lawn                                                                                       | 269                                        |
| Private Property Complaint, Junk/Rubbish                                                                                       | 233                                        |
| Investigation, Barking (Dogs Only)                                                                                             | 139                                        |
| Stray, Roam                                                                                                                    | 138                                        |
| Dead Animal, Roadside                                                                                                          | 118                                        |
| Private Property Vehicle, Non-Operable<br>(Commercial Included)                                                                | 107                                        |
| Stray, Injured                                                                                                                 | 93                                         |
| Roadway Hazard (Potential for Injury or Damage to<br>Vehicles), Roadway Hazard (Potential for Injury or<br>Damage to Vehicles) | 91                                         |
| Private Property Complaint, Unmaintained Property (Landscaping)                                                                | 81                                         |
| Shopping Cart by Vendor, Shopping Cart by Vendor                                                                               | 79                                         |
| Investigation, Negligence                                                                                                      | 71                                         |
| Owned, Aggressive                                                                                                              | 65                                         |
| Environmental Health (All Jurisidictions), Food Facility Complaint                                                             | 60                                         |
| Stray, Sick                                                                                                                    | 59                                         |
|                                                                                                                                |                                            |