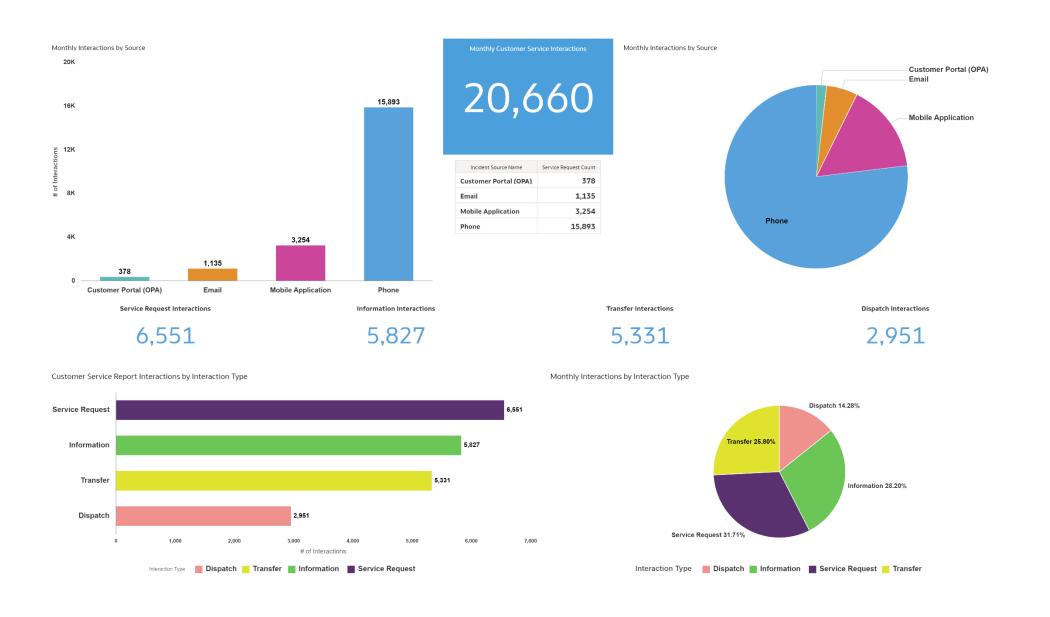

1

# **Service Request Interaction Totals (>10 Requests) by Category**

## Service Request Interaction Totals

Service Request Interaction Totals (>10 requests) by Category

| Service request interaction rotals (* 10 requests) by e                                                                        | исььогу                                    |
|--------------------------------------------------------------------------------------------------------------------------------|--------------------------------------------|
| Cat2, Cat3                                                                                                                     | Customer Service<br>Report<br>Interactions |
| Missed Service, Garbage                                                                                                        | 855                                        |
| Illegal Dumping, Illegal Dumping                                                                                               | 666                                        |
| Missed Service, Organics                                                                                                       | 536                                        |
| Pavement/Pothole, Pothole/Chuckhole Repair                                                                                     | 429                                        |
| Missed Service, Recycling                                                                                                      | 385                                        |
| Private Property Vehicle, Parked on Lawn                                                                                       | 269                                        |
| Private Property Complaint, Junk/Rubbish                                                                                       | 233                                        |
| Investigation, Barking (Dogs Only)                                                                                             | 139                                        |
| Stray, Roam                                                                                                                    | 138                                        |
| Dead Animal, Roadside                                                                                                          | 118                                        |
| Private Property Vehicle, Non-Operable<br>(Commercial Included)                                                                | 107                                        |
| Stray, Injured                                                                                                                 | 93                                         |
| Roadway Hazard (Potential for Injury or Damage to<br>Vehicles), Roadway Hazard (Potential for Injury or<br>Damage to Vehicles) | 91                                         |
| Private Property Complaint, Unmaintained Property (Landscaping)                                                                | 81                                         |
| Shopping Cart by Vendor, Shopping Cart by Vendor                                                                               | 79                                         |
| Investigation, Negligence                                                                                                      | 71                                         |
| Owned, Aggressive                                                                                                              | 65                                         |
| Environmental Health (All Jurisidictions), Food Facility Complaint                                                             | 60                                         |
| Stray, Sick                                                                                                                    | 59                                         |
|                                                                                                                                |                                            |