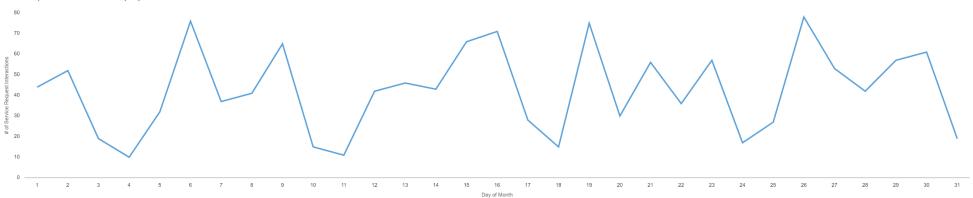

#### District 2 (continued)

District 3

Service Requests Created

Service Requests Closed

2,789

2,152

Service Request Interactions Created by Day of Month

District Name, Customer Service Report Interactions

# of Service Requests

2.789K 2.789K