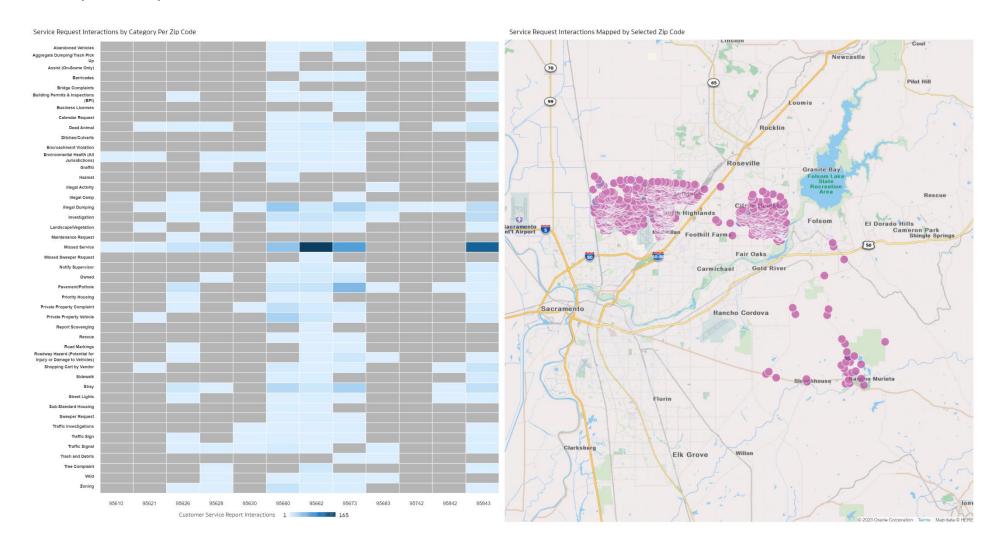

#### District 3 (continued)

District 4

Service Requests Created Service Requests Closed

1,427

1,089

District Name, Customer Service Report Interactions

# of Service Requests

1.427K 1.427K