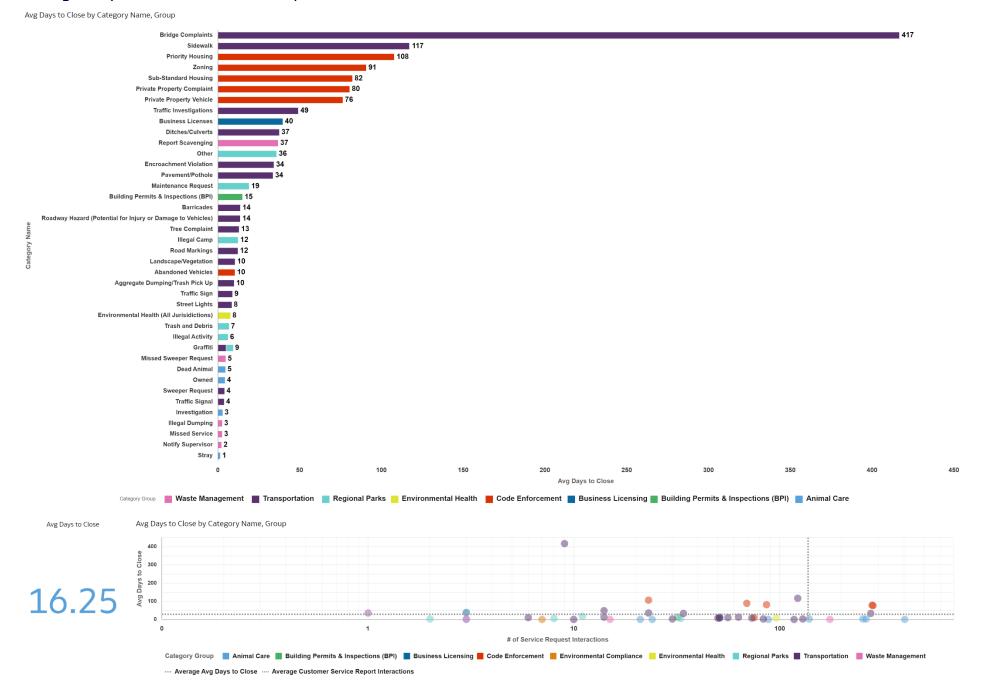

#### Average Days to Close Service Requests

# Number of Service Request Interactions Per Category with Average Days to Close

# of Service Request Interactions Per Category with Avg Days to Close

| Category Group           | Category Level 2 Name                     | Customer Service<br>Report Interactions | Avg Days to Close |
|--------------------------|-------------------------------------------|-----------------------------------------|-------------------|
| Waste Management         | Calendar Request                          | 15                                      | 0.00              |
| Animal Care              | Rescue                                    | 24                                      | 0.07              |
| Transportation           | Shopping Cart by Vendor                   | 117                                     | 0.10              |
| Animal Care              | Assist (On-Scene Only)                    | 21                                      | 0.13              |
| Animal Care              | Wild                                      | 88                                      | 0.17              |
| Animal Care              | License/ Specimen Pick Up                 | 3                                       | 0.42              |
| Environmental Compliance | Environmental Compliance                  | 7                                       | 0.77              |
| Transportation           | Hazmat                                    | 10                                      | 0.98              |
| Animal Care              | Stray                                     | 403                                     | 1.35              |
| Waste Management         | Notify Supervisor                         | 175                                     | 2.1               |
| Waste Management         | Missed Service                            | 2,179                                   | 2.5               |
| Waste Management         | Illegal Dumping                           | 899                                     | 2.5               |
| Animal Care              | Investigation                             | 262                                     | 2.80              |
| Transportation           | Traffic Signal                            | 129                                     | 3.70              |
| Transportation           | Sweeper Request                           | 30                                      | 3.9               |
| Animal Care              | Owned                                     | 139                                     | 4.28              |
| Regional Parks           | Graffiti                                  | 2                                       | 4.42              |
| Animal Care              | Dead Animal                               | 253                                     | 4.50              |
| Waste Management         | Missed Sweeper Request                    | 3                                       | 4.70              |
| Transportation           | Graffiti                                  | 83                                      | 4.8               |
| Regional Parks           | Illegal Activity                          | 8                                       | 6.1               |
| Regional Parks           | Trash and Debris                          | 33                                      | 6.7               |
| Environmental Health     | Environmental Health (All Jurisidictions) | 96                                      | 7.62              |
| Transportation           | Street Lights                             | 50                                      | 8.4               |
| Transportation           | Traffic Sign                              | 73                                      | 8.83              |

| Category Group                       | Category Level 2 Name                                       | Customer Service<br>Report Interactions | Avg Days to Close |
|--------------------------------------|-------------------------------------------------------------|-----------------------------------------|-------------------|
| Transportation                       | Aggregate Dumping/Trash Pick Up                             | 51                                      | 9.83              |
| Code Enforcement                     | Abandoned Vehicles                                          | 75                                      | 10.32             |
| Transportation                       | Landscape/Vegetation                                        | 56                                      | 10.38             |
| Transportation                       | Road Markings                                               | 6                                       | 12.12             |
| Regional Parks                       | Illegal Camp                                                | 51                                      | 12.24             |
| Transportation                       | Tree Complaint                                              | 63                                      | 12.83             |
| Transportation                       | Roadway Hazard (Potential for Injury or Damage to Vehicles) | 51                                      | 13.56             |
| Transportation                       | Barricades                                                  | 14                                      | 13.63             |
| Building Permits & Inspections (BPI) | Building Permits & Inspections (BPI)                        | 32                                      | 14.91             |
| Regional Parks                       | Maintenance Request                                         | 11                                      | 18.97             |
| Transportation                       | Pavement/Pothole                                            | 276                                     | 33.59             |
| Transportation                       | Encroachment Violation                                      | 34                                      | 34.14             |
| Regional Parks                       | Other                                                       | 1                                       | 35.80             |
| Waste Management                     | Report Scavenging                                           | 1                                       | 36.72             |
| Transportation                       | Ditches/Culverts                                            | 23                                      | 37.41             |
| Business Licensing                   | Business Licenses                                           | 3                                       | 39.57             |
| Transportation                       | Traffic Investigations                                      | 14                                      | 49.00             |
| Code Enforcement                     | Private Property Vehicle                                    | 283                                     | 76.28             |
| Code Enforcement                     | Private Property Complaint                                  | 281                                     | 80.46             |
| Code Enforcement                     | Sub-Standard Housing                                        | 86                                      | 82.14             |
| Code Enforcement                     | Zoning                                                      | 69                                      | 90.64             |
| Code Enforcement                     | Priority Housing                                            | 23                                      | 107.71            |
| Transportation                       | Sidewalk                                                    | 122                                     | 117.00            |
| Transportation                       | Bridge Complaints                                           | 9                                       | 416.57            |