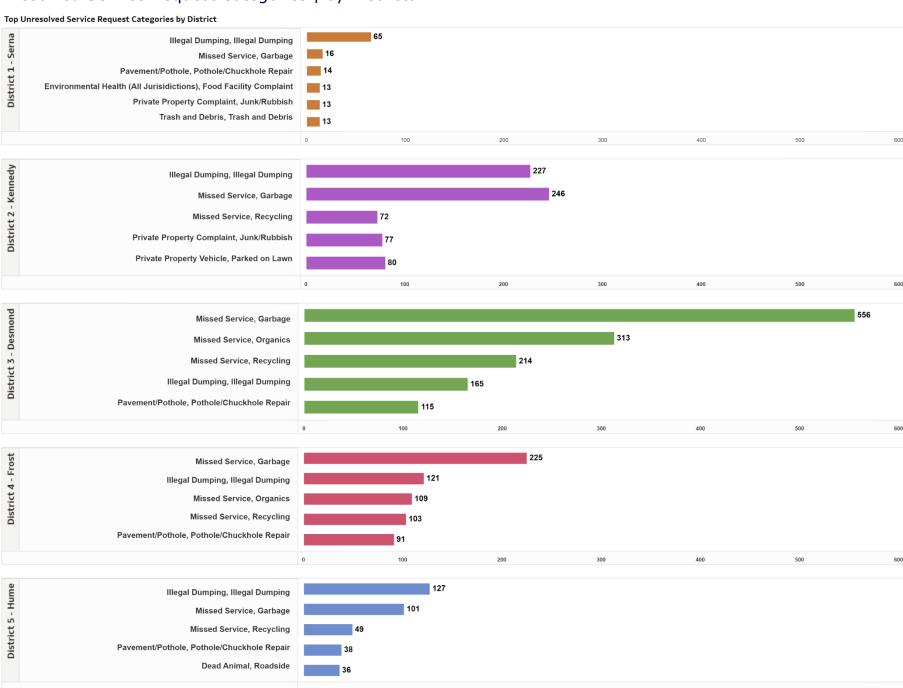

## **Top Unresolved Service Request**

#### Top Unresolved Service Request Categories | by Districts

#### Top 10 Unresolved Service Request Categories