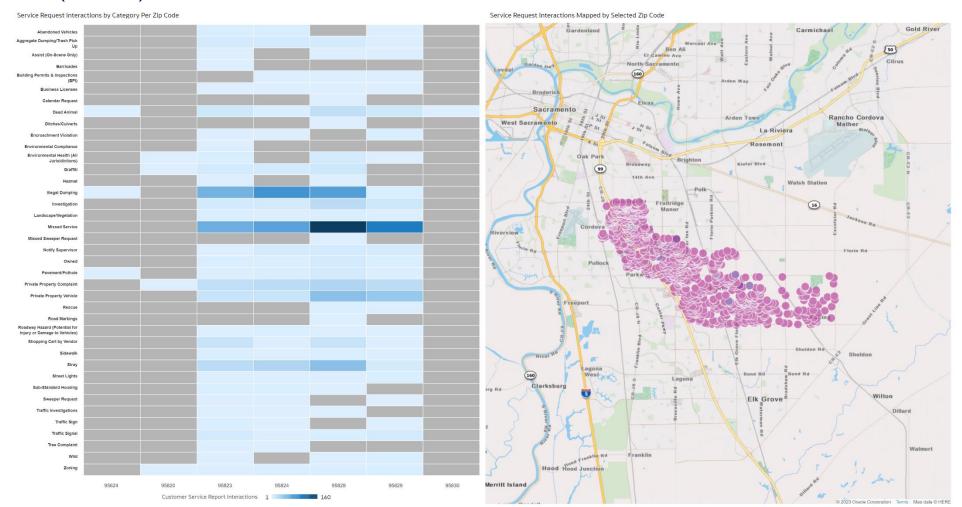

#### District 2 (continued)

District 3

Service Requests Created

Service Requests Closed

2,789

2,152

Service Request Interactions Created by Day of Month

District Name, Customer Service Report Interactions

# of Service Requests

2.789K 2.789K