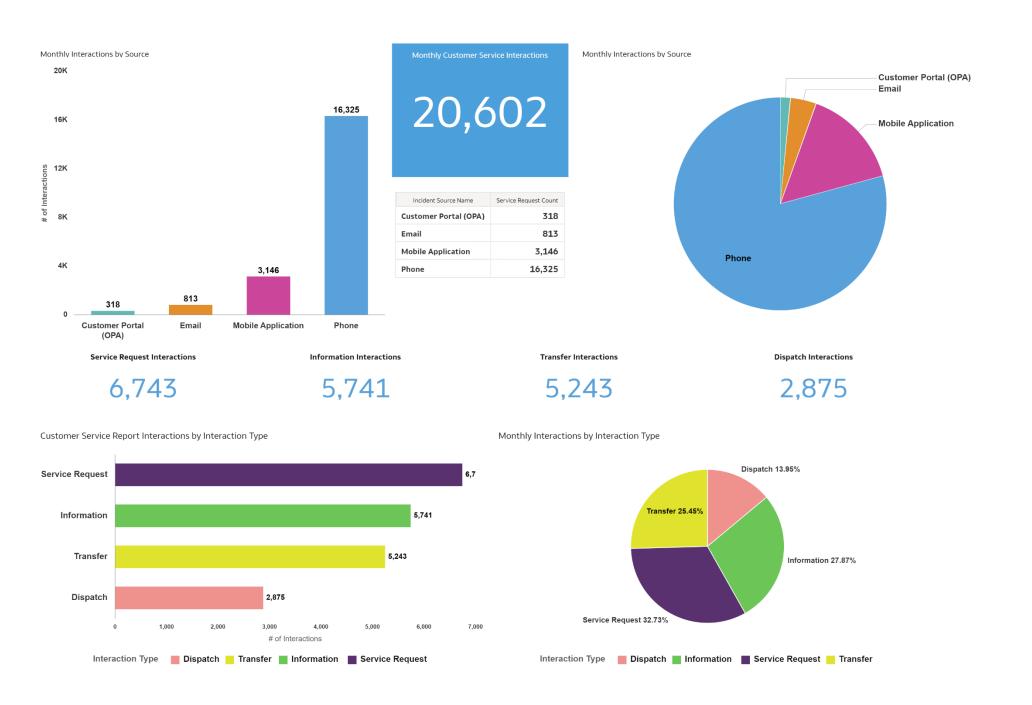

## **Monthly Statistics**

# **Service Request Interaction Totals (>10 Requests) by Category**

## Service Request Interaction Totals

Service Request Interaction Totals (>10 requests) by Category

| Cat2, Cat3                                                         | Customer<br>Service Report<br>Interactions |
|--------------------------------------------------------------------|--------------------------------------------|
| Missed Service, Garbage                                            | 1,144                                      |
| Illegal Dumping, Illegal Dumping                                   | 821                                        |
| Missed Service, Organics                                           | 527                                        |
| Missed Service, Recycling                                          | 442                                        |
| Pavement/Pothole, Pothole/Chuckhole Repair                         | 271                                        |
| Private Property Complaint, Junk/Rubbish                           | 186                                        |
| Private Property Vehicle, Parked on Lawn                           | 145                                        |
| Dead Animal, Roadside                                              | 136                                        |
| Stray, Roam                                                        | 122                                        |
| Shopping Cart by Vendor, Shopping Cart by Vendor                   | 117                                        |
| Notify Supervisor, Garbage                                         | 103                                        |
| Investigation, Barking (Dogs Only)                                 | 99                                         |
| Stray, Injured                                                     | 98                                         |
| Private Property Vehicle, Non-Operable (Commercial Included)       | 71                                         |
| Investigation, Negligence                                          | 69                                         |
| Graffiti, Public Right-of-Way                                      | 68                                         |
| Sidewalk, Tree Trimming Needed                                     | 68                                         |
| Environmental Health (All Jurisidictions), Food Facility Complaint | 63                                         |
| Owned, Aggressive                                                  | 60                                         |
| Illegal Camp, Occupied                                             | 56                                         |