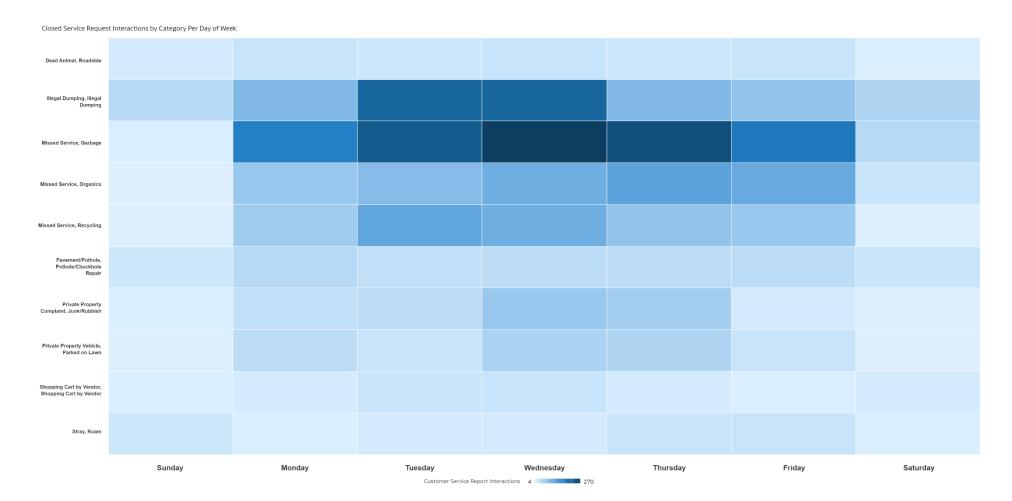

continued)



District 2

Service Requests Created Service Requests Closed

1,321

962





District Name, Customer Service Report Interactions



# of Service Requests

1.321K 1.321K

#### District 2 (continued)



District 3

Service Requests Created

Service Requests Closed

2,789

2,152

Service Request Interactions Created by Day of Month



District Name, Customer Service Report Interactions



# of Service Requests

2.789K 2.789K

#### District 3 (continued)



District 4

Service Requests Created Service Requests Closed

1,427

1,089





District Name, Customer Service Report Interactions



# of Service Requests

1.427K 1.427K

#### District 4 (continued)



District 5



#### District 5 (continued)



## Top Service Requests Open by Day



## Top Service Requests Closed by Day



## Opened/Closed by Department/Division



#### Greater Than 10 Service Requests



#### Average Days to Close Service Requests



# Number of Service Request Interactions Per Category with Average Days to Close

# of Service Request Interactions Per Category with Avg Days to Close

| Category Group           | Category Level 2 Name                     | Customer Service<br>Report Interactions | Avg Days to Close |
|--------------------------|-------------------------------------------|-----------------------------------------|-------------------|
| Waste Management         | Calendar Request                          | 15                                      | 0.00              |
| Animal Care              | Rescue                                    | 24