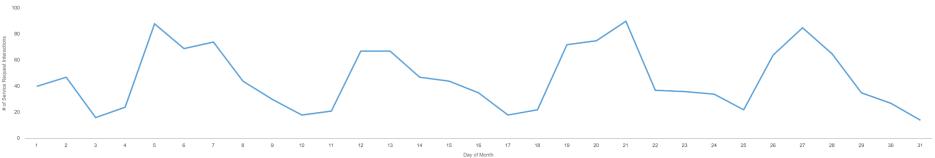

#### District 3 (continued)

District 4

Service Requests Created Service Requests Closed

1,427

1,089

District Name, Customer Service Report Interactions

# of Service Requests

1.427K 1.427K