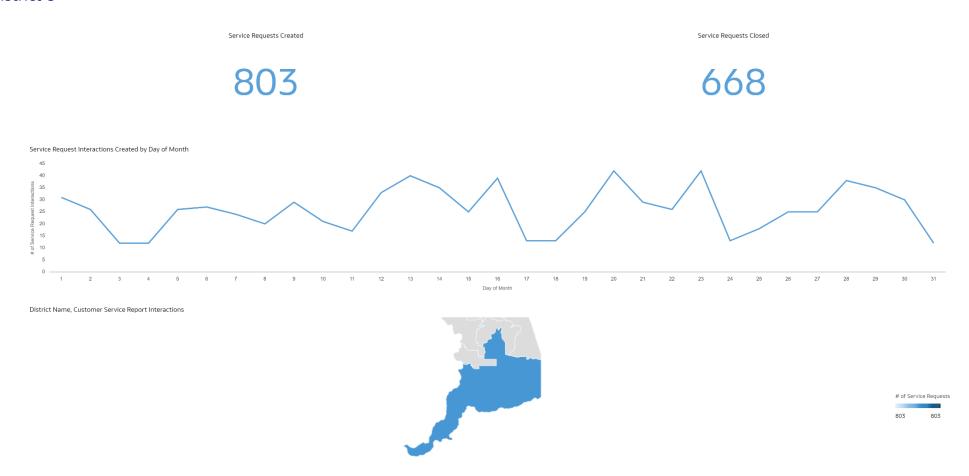

## **Monthly Statistics**

#### Previous Month Comparison of Service Request

Monthly Comparison: Service Requests by District

|                      | 2024-07                   | 2024-08                   |
|----------------------|---------------------------|---------------------------|
| District Name        | Service Request Map Count | Service Request Map Count |
| District 1 - Serna   | 272                       | 273                       |
| District 2 - Kennedy | 1,228                     | 1,321                     |
| District 3 - Desmond | 2,609                     | 2,789                     |
| District 4 - Frost   | 1,512                     | 1,427                     |
| District 5 - Hume    | 830                       | 803                       |