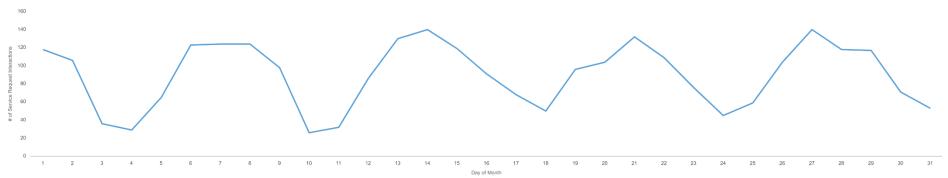

#### District 1 (continued)

District 2

Service Requests Created Service Requests Closed

1,321

962

District Name, Customer Service Report Interactions

# of Service Requests

1.321K 1.321K