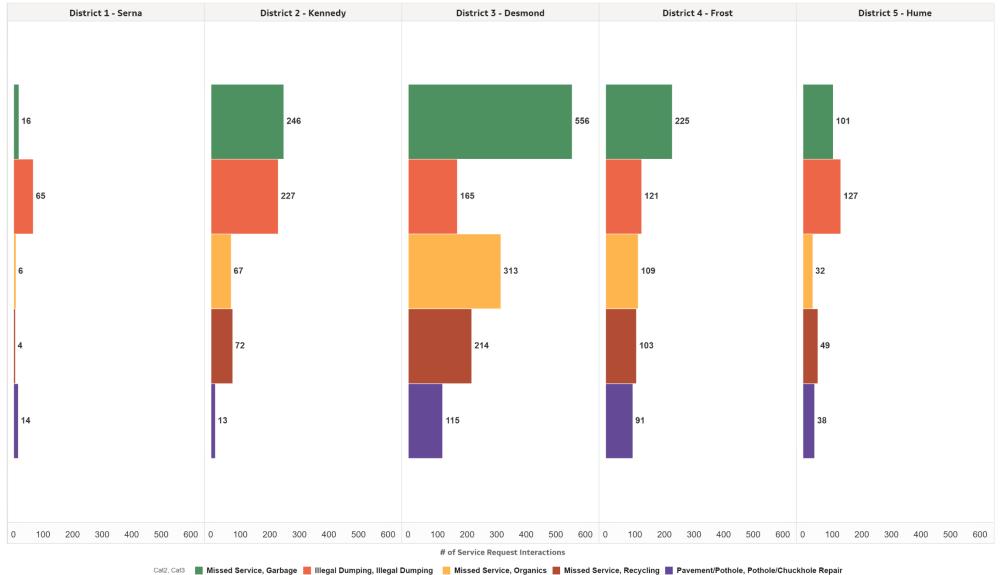

| 12                                         |
| Graffiti, Sign                                                                 | 12                                         |
| Street Lights, Cycling On and Off                                              | 11                                         |
| Private Property Complaint, Rooster (in Residential Zone)                      | 11                                         |
|                                                                                |                                            |

## **Total Service Requests Opened**

#### Top 10 Service Requests Categories Opened | With Districts



## **Top Service Requests Opened**

#### Top 5 Service Requests Opened | by Districts





## **Top Service Requests Closed**

#### Top 10 Service Requests Categories Closed | With Districts



## **Top Service Requests Closed**

## Top 5 Service Requests Categories Closed | by Districts





## **Top Unresolved Service Request**

#### Top Unresolved Service Request Categories | by Districts



#### Top 10 Unresolved Service Request Categories





# **Monthly Interactions Not Closed by Status**



## **Board of Supervisor District Information**

### Service Requests Opened by District



## **Board of Supervisor District Information**

#### Service Requests Closed by District



## **Board of Supervisors District Information**

#### Previous Month Comparison of Service Request



Monthly Comparison: Service Requests by District

|                      | 2024-07