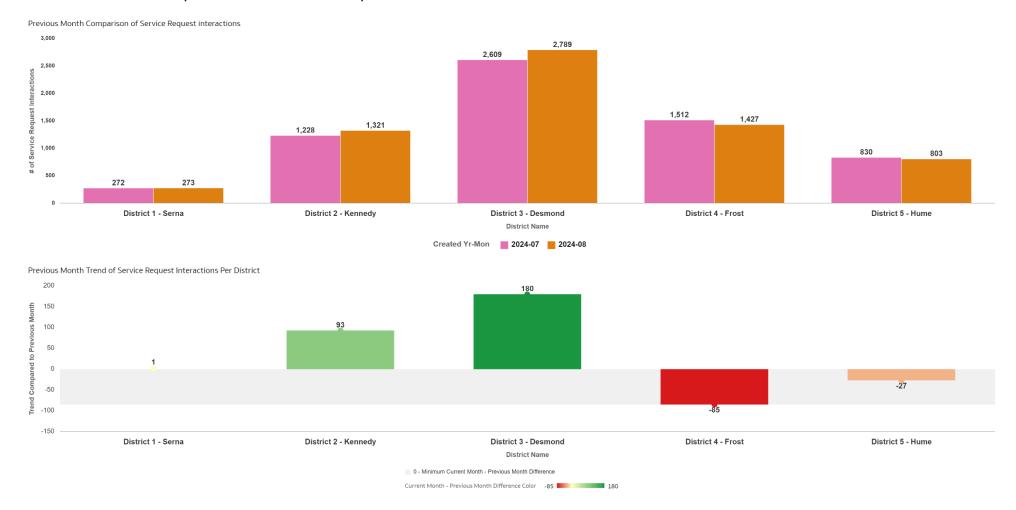

#### Previous Month Comparison of Service Request

Monthly Comparison: Service Requests by District

|                      | 2024-07                   | 2024-08                   |
|----------------------|---------------------------|---------------------------|
| District Name        | Service Request Map Count | Service Request Map Count |
| District 1 - Serna   | 272                       | 273                       |
| District 2 - Kennedy | 1,228                     | 1,321                     |
| District 3 - Desmond | 2,609                     | 2,789                     |
| District 4 - Frost   | 1,512                     | 1,427                     |
| District 5 - Hume    | 830                       | 803                       |

## Previous Month Comparison (continued)