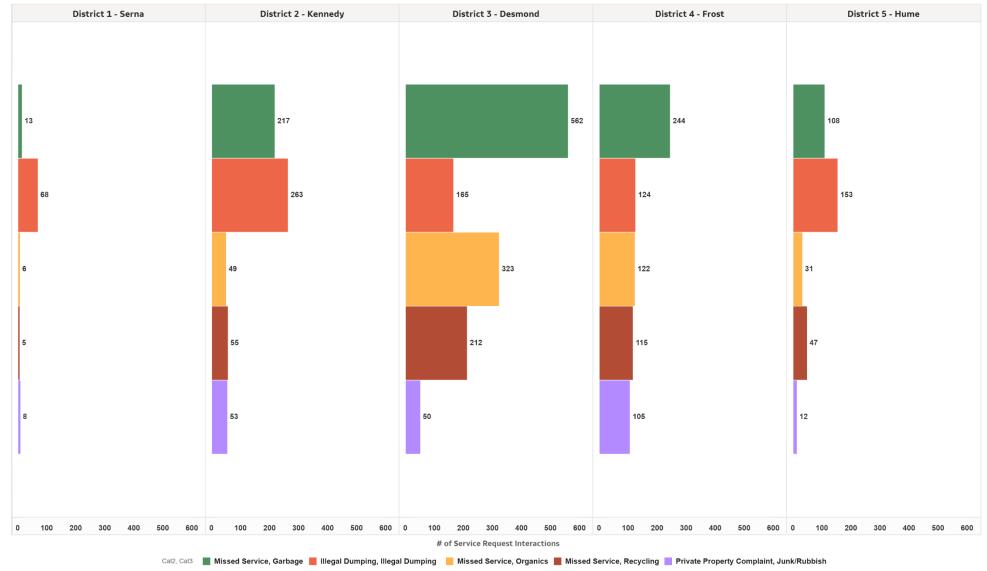

|
| Street Lights, Cycling On and Off                                              | 11                                         |
| Private Property Complaint, Rooster (in Residential Zone)                      | 11                                         |
|                                                                                |                                            |

## **Total Service Requests Opened**

#### Top 10 Service Requests Categories Opened | With Districts



## **Top Service Requests Opened**

#### Top 5 Service Requests Opened | by Districts





## **Top Service Requests Closed**

#### Top 10 Service Requests Categories Closed | With Districts



## **Top Service Requests Closed**

## Top 5 Service Requests Categories Closed | by Districts





## **Top Unresolved Service Request**

#### Top Unresolved Service Request Categories | by Districts



#### Top 10 Unresolved Service Request Categories





# **Monthly Interactions Not Closed by Status**



## **Board of Supervisor District Information**

### Service Requests Opened by District



## **Board of Supervisor District Information**

#### Service Requests Closed by District



## **Board of Supervisors District Information**

#### Previous Month Comparison of Service Request



Monthly Comparison: Service Requests by District

|                      | 2024-07                   | 2024-08                   |
|----------------------|---------------------------|---------------------------|
| District Name        | Service Request Map Count | Service Request Map Count |
| Distr