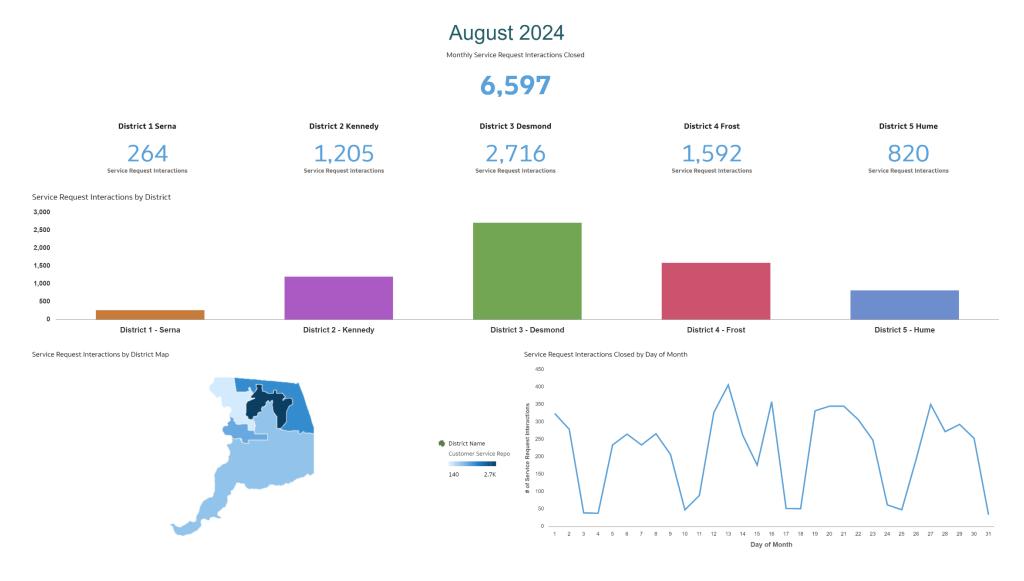

|

## **Total Service Requests Opened**

#### Top 10 Service Requests Categories Opened | With Districts



## **Top Service Requests Opened**

#### Top 5 Service Requests Opened | by Districts





## **Top Service Requests Closed**

#### Top 10 Service Requests Categories Closed | With Districts



## **Top Service Requests Closed**

## Top 5 Service Requests Categories Closed | by Districts





## **Top Unresolved Service Request**

#### Top Unresolved Service Request Categories | by Districts



#### Top 10 Unresolved Service Request Categories





# **Monthly Interactions Not Closed by Status**



## **Board of Supervisor District Information**

### Service Requests Opened by District



## **Board of Supervisor District Information**

#### Service Requests Closed by District



## **Board of Supervisors District Information**

#### Previous Month Comparison of Service Request



Monthly Comparison: Service Requests by District

|                      | 2024-07                   | 2024-08                   |
|----------------------|---------------------------|---------------------------|
| District Name        | Service Request Map Count | Service Request Map Count |
| District 1 - Serna   | 272                       | 273                       |
| District 2 - Kennedy | 1,228                     | 1,321                     |
| District 3 - Desmond | 2,609                     | 2,789                     |
| District 4 - Frost   | 1,512                     | 1,427                     |
| District 5 - Hume    | 830                       | 803