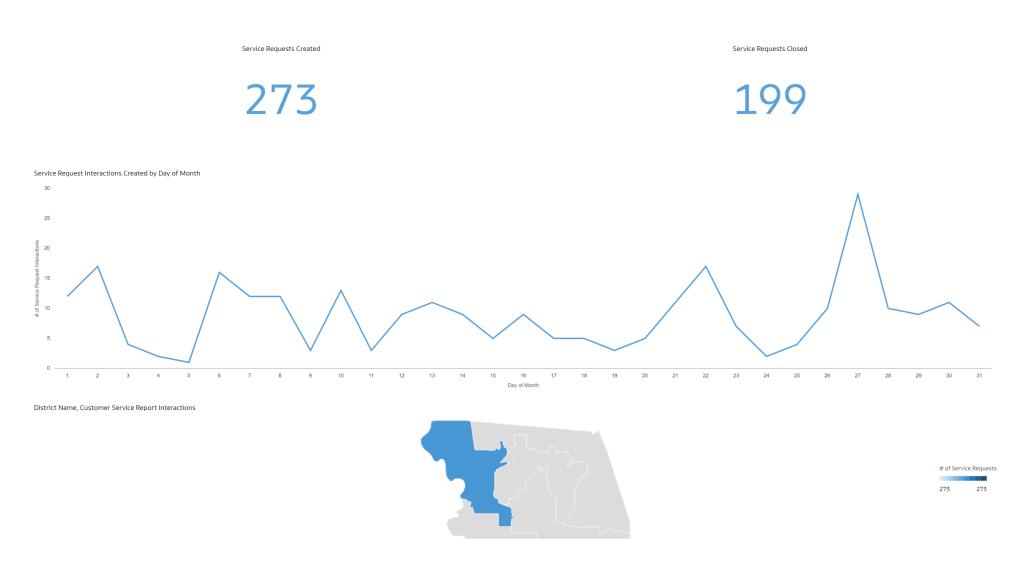

District 1

#### District 1 (continued)

District 2

Service Requests Created Service Requests Closed

1,321

962

District Name, Customer Service Report Interactions