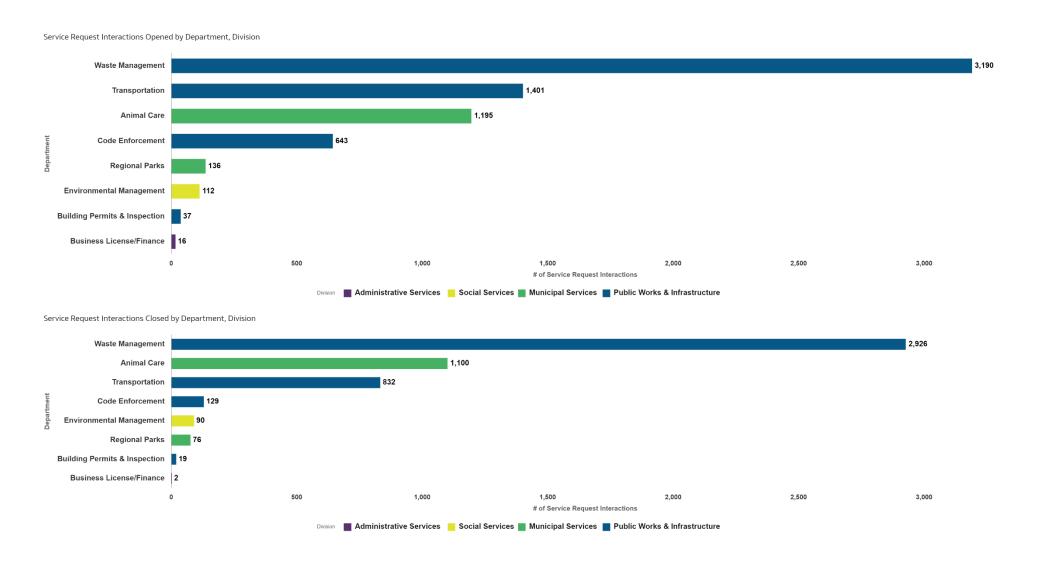

Created Service Requests Closed

1,321

962





District Name, Customer Service Report Interactions



# of Service Requests

1.321K 1.321K

#### District 2 (continued)



District 3

Service Requests Created

Service Requests Closed

2,789

2,152

Service Request Interactions Created by Day of Month



District Name, Customer Service Report Interactions



# of Service Requests

2.789K 2.789K

#### District 3 (continued)



District 4

Service Requests Created Service Requests Closed

1,427

1,089





District Name, Customer Service Report Interactions



# of Service Requests

1.427K 1.427K

#### District 4 (continued)



District 5



#### District 5 (continued)



## Top Service Requests Open by Day



## Top Service Requests Closed by Day



## Opened/Closed by Department/Division



#### Greater Than 10 Service Requests



#### Average Days to Close Service Requests



# Number of Service Request Interactions Per Category with Average Days to Close

# of Service Request Interactions Per Category with Avg Days to Close

| Category Group           | Category Level 2 Name                     | Customer Service<br>Report Interactions | Avg Days to Close |
|--------------------------|-------------------------------------------|-----------------------------------------|-------------------|
| Waste Management         | Calendar Request                          | 15                                      | 0.00              |
| Animal Care              | Rescue                                    | 24                                      | 0.07              |
| Transportation