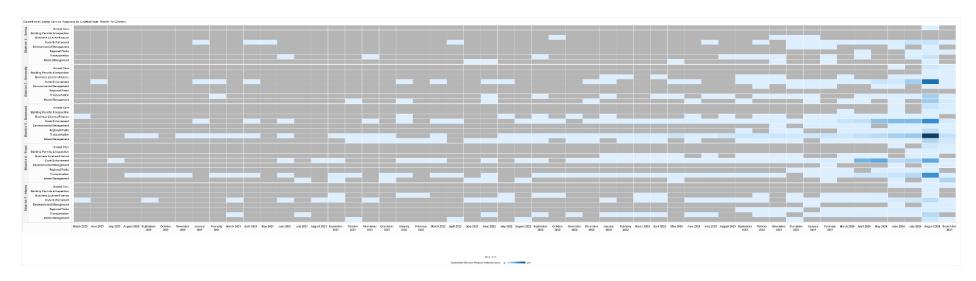

| 86                                      | 82.14             |
| Code Enforcement                     | Zoning                                                      | 69                                      | 90.64             |
| Code Enforcement                     | Priority Housing                                            | 23                                      | 107.71            |
| Transportation                       | Sidewalk                                                    | 122                                     | 117.00            |
| Transportation                       | Bridge Complaints                                           | 9                                       | 416.57            |



Department Aging Requests by Month Created Per District



## **Dispatch Services**

## **Dispatch Service Definition**

The Sacramento County 311 Communications Center provides dispatch services 24 hours a day 7 days a week for departments that do not have a public facing telephone line. After regular business hours, 311 generates service requests on behalf of most departments and provides immediate notification to departmental on-call staff by radio, telephone, or text message. Departmental staff acknowledge receipt of the request and respond by providing the specific requested service, even after-hours and on holidays. Departments determine what requires an immediate dispatch and which staff members to contact outside of their regular business hours.

| Acronym Glossary |