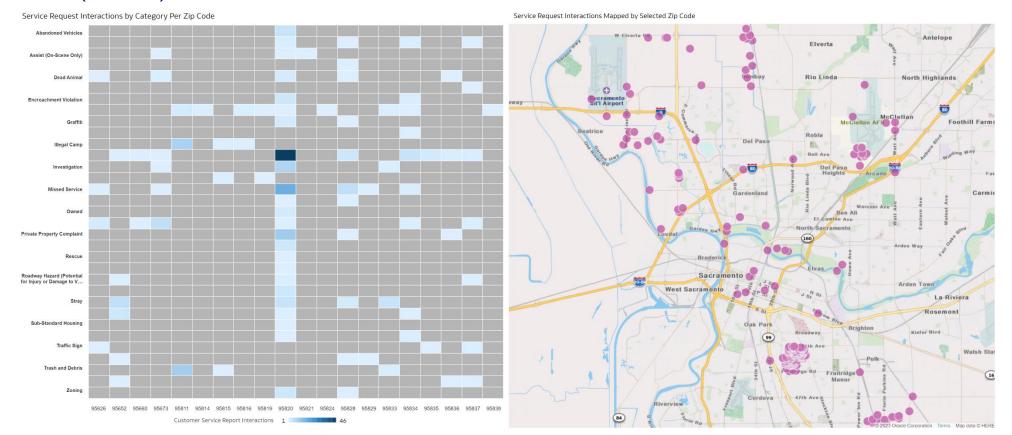

District 1

#### District 1 (continued)

District 2

Service Requests Created Service Requests Closed

1,321

962

District Name, Customer Service Report Interactions