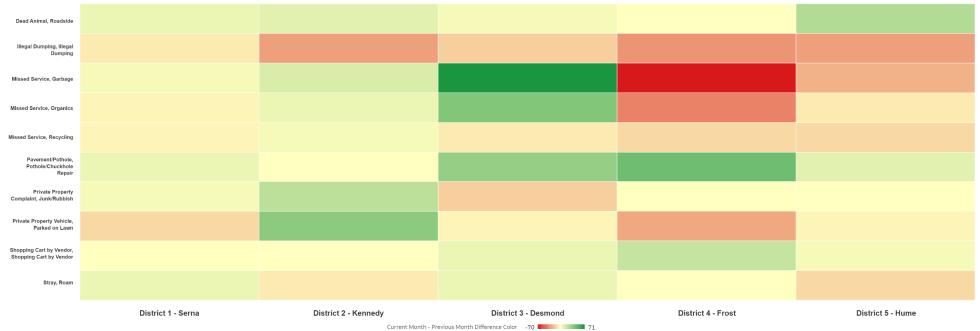

#### Difference in Interaction Totals From Previous Month by District for Top 10 Categories

Top 10 Customer Service Report Interactions by Category Level 2 Name,

| top 20 customer service report interactions by cutegory level 2 runne, |                                                    |                                                    |                                                    |                                                    |                                                    |             |
|------------------------------------------------------------------------|----------------------------------------------------|----------------------------------------------------|----------------------------------------------------|----------------------------------------------------|----------------------------------------------------|-------------|
|                                                                        | District 1 - Serna                                 | District 2 - Kennedy                               | District 3 - Desmond                               | District 4 - Frost                                 | District 5 - Hume                                  | Constant    |
| Cat2, Cat3                                                             | Current Month - Previous Month<br>Difference Color | Grand Total |
| Pavement/Pothole, Pothole/Chuckhole Repair                             | 6                                                  | 1                                                  | 33                                                 | 43                                                 | 10                                                 | 93          |
| Dead Animal, Roadside                                                  | 5                                                  | 8                                                  | 2                                                  | 0                                                  | 23                                                 | 38          |
| Shopping Cart by Vendor, Shopping Cart by Vendor                       | -1                                                 | -1                                                 | 6                                                  | 18                                                 | 4                                                  | 26          |
| Private Property Complaint, Junk/Rubbish                               | 4                                                  | 20                                                 | -14                                                | -1                                                 | 1                                                  | 10          |
| Stray, Roam                                                            | 6                                                  | -6                                                 | 6                                                  | 1                                                  | -12                                                | -5          |
| Missed Service, Organics                                               | -3                                                 | 5                                                  | 37                                                 | -39                                                | -6                                                 | -6          |
| Missed Service, Garbage                                                | 4                                                  | 11                                                 | 71                                                 | -70                                                | -23                                                | -7          |
| Private Property Vehicle, Parked on Lawn                               | -11                                                | 35                                                 | -2                                                 | -27                                                | -4                                                 | -9          |
| Missed Service, Recycling                                              | -3                                                 | 2                                                  | -6                                                 | -11                                                | -12                                                | -30         |
| Illegal Dumping, Illegal Dumping                                       | -7                                                 | -28                                                | -15                                                | -33                                                | -30                                                | -113        |
| Grand Total                                                            | 0                                                  | 47                                                 | 118                                                | -119                                               | -49                                                | -3          |