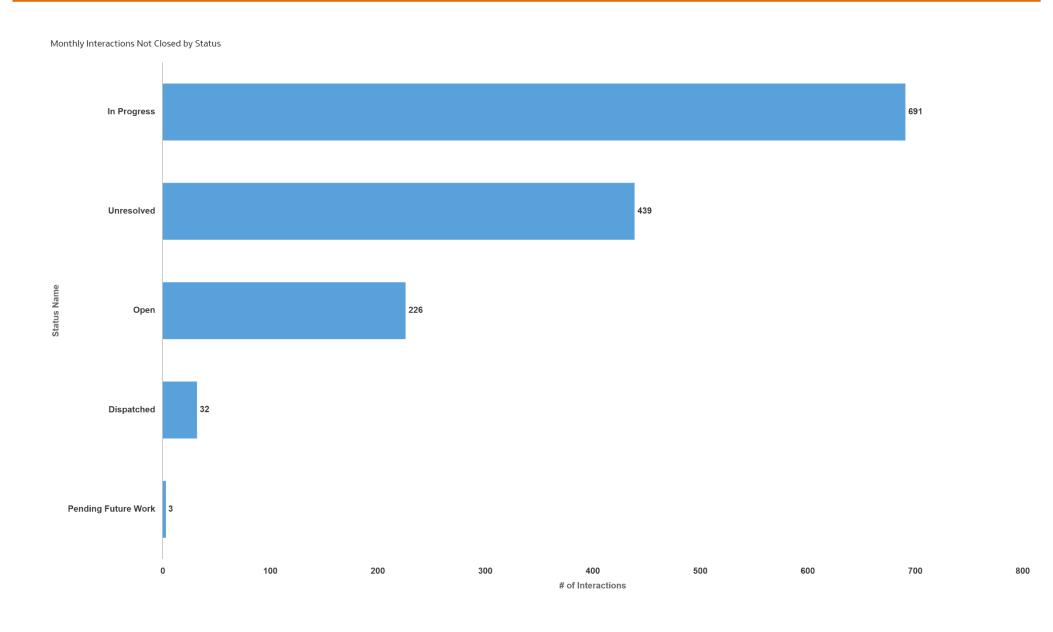

| 11                                         |
|                                                                                |                                            |

## **Total Service Requests Opened**

#### Top 10 Service Requests Categories Opened | With Districts



## **Top Service Requests Opened**

#### Top 5 Service Requests Opened | by Districts





## **Top Service Requests Closed**

#### Top 10 Service Requests Categories Closed | With Districts



## **Top Service Requests Closed**

## Top 5 Service Requests Categories Closed | by Districts





## **Top Unresolved Service Request**

#### Top Unresolved Service Request Categories | by Districts



#### Top 10 Unresolved Service Request Categories





# **Monthly Interactions Not Closed by Status**



## **Board of Supervisor District Information**

### Service Requests Opened by District



## **Board of Supervisor District Information**

#### Service Requests Closed by District



## **Board of Supervisors District Information**

#### Previous Month Comparison of Service Request



Monthly Comparison: Service Requests by District

|                      | 2024-07                   | 2024-08                   |
|----------------------|---------------------------|---------------------------|
| District Name        | Service Request Map Count | Service Request Map Count |
| District 1 - Serna   | 272                       | 273                       |
| District 2 - Kennedy | 1,228                     | 1,321                     |
| District 3 - Desmond | 2,609                     | 2,