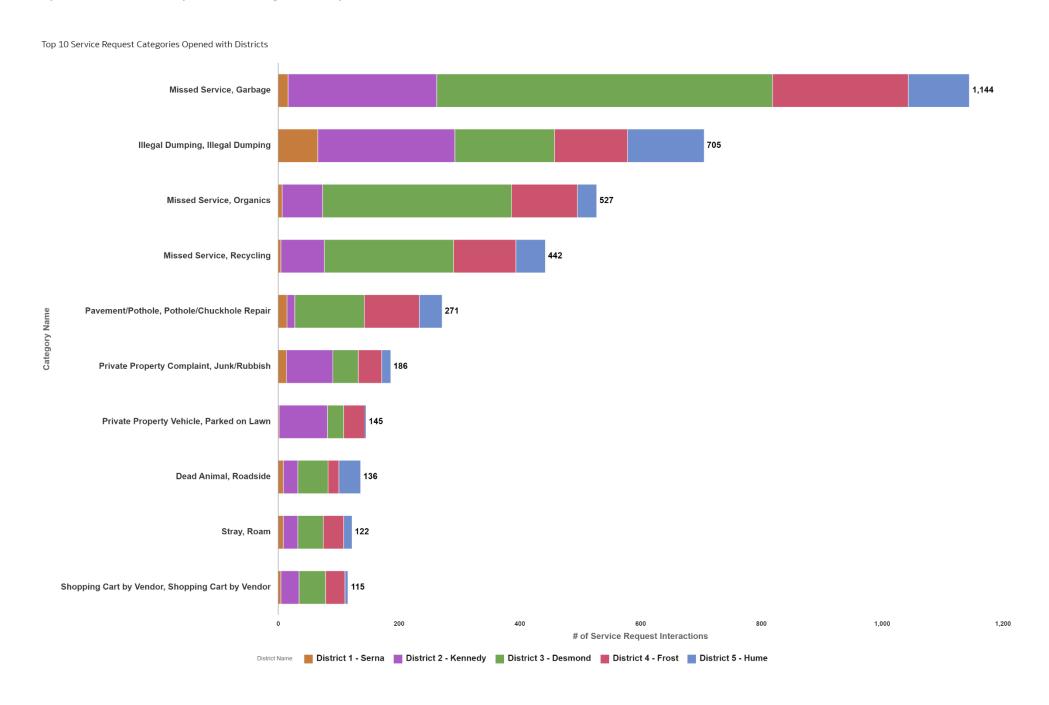

## **Total Service Requests Opened**

#### Top 10 Service Requests Categories Opened | With Districts

## **Top Service Requests Opened**