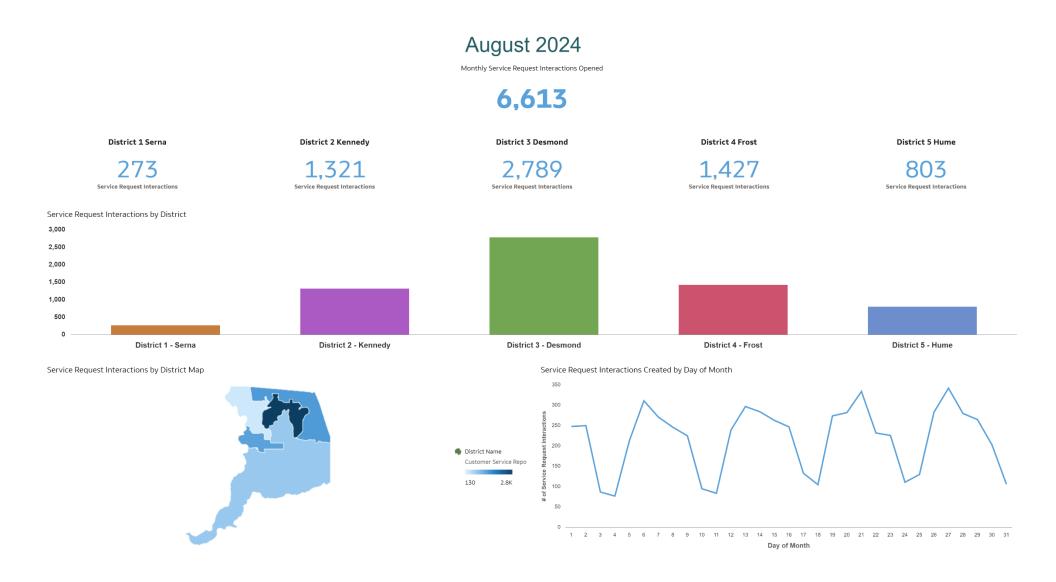

|                                            |

## **Total Service Requests Opened**

#### Top 10 Service Requests Categories Opened | With Districts



## **Top Service Requests Opened**

#### Top 5 Service Requests Opened | by Districts





## **Top Service Requests Closed**

#### Top 10 Service Requests Categories Closed | With Districts



## **Top Service Requests Closed**

## Top 5 Service Requests Categories Closed | by Districts





## **Top Unresolved Service Request**

#### Top Unresolved Service Request Categories | by Districts



#### Top 10 Unresolved Service Request Categories





# **Monthly Interactions Not Closed by Status**



## **Board of Supervisor District Information**

### Service Requests Opened by District



## **Board of Supervisor District Information**

#### Service Requests Closed by District



## **Board of Supervisors District Information**

#### Previous Month Comparison of Service Request



Monthly Comparison: Service Requests by District

|                      | 2024-07                   | 2024-08                   |
|----------------------|---------------------------|---------------------------|
| District Name        | Service Request Map Count | Service Request Map Count |
| District 1 - Serna   | 272                       | 273                       |
| District 2 - Kennedy | 1,228                     | 1,321                     |
| District 3 - Desmond | 2,609                     | 2,789                     |
| District 4 - Frost   | 1,512                     | 1,427