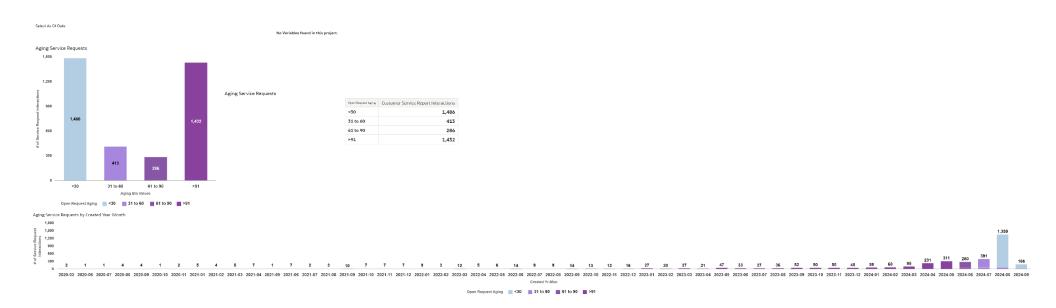

| Sub-Standard Housing                                        | 86                                      | 82.14             |
| Code Enforcement                     | Zoning                                                      | 69                                      | 90.64             |
| Code Enforcement                     | Priority Housing                                            | 23                                      | 107.71            |
| Transportation                       | Sidewalk                                                    | 122                                     | 117.00            |
| Transportation                       | Bridge Complaints                                           | 9                                       | 416.57            |



Department Aging Requests by Month Created Per District



## **Dispatch Services**

## **Dispatch Service Definition**

The Sacramento County 311 Communications Center provides dispatch services 24 hours a day 7 days a week for departments that do not have a public facing telephone line. After regular business hours, 311 generates service requests on behalf of most departments and provides immediate notification to departmental on-call staff by radio, telephone, or text message. Departmental staff acknowledge receipt of the request and respond by providing the specific requested service, even after-hours and on holidays. Departments determine what requires an immediate dispatch and which staff members to contact outside of their regular business hours.

| Acronym Glossary |