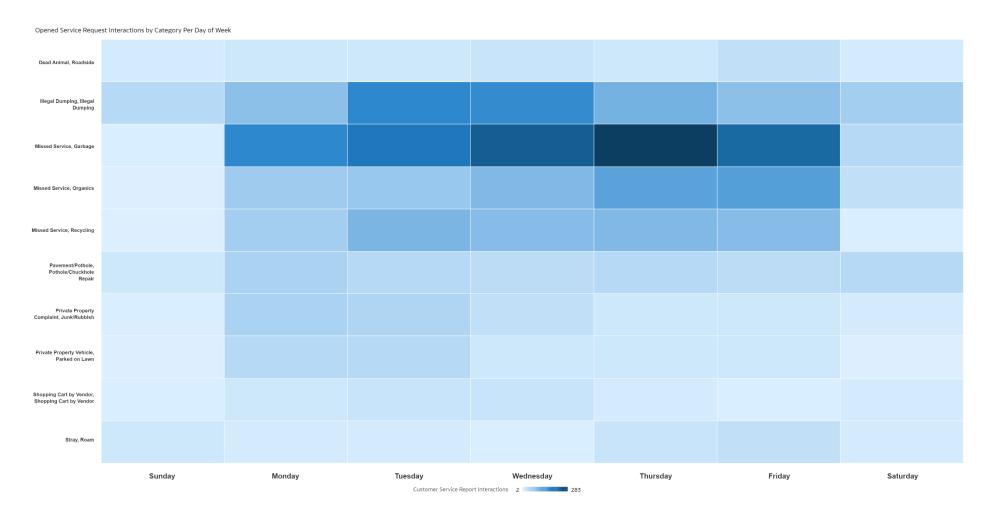

|

District 1



#### District 1 (continued)



District 2

Service Requests Created Service Requests Closed

1,321

962





District Name, Customer Service Report Interactions



# of Service Requests

1.321K 1.321K

#### District 2 (continued)



District 3

Service Requests Created

Service Requests Closed

2,789

2,152

Service Request Interactions Created by Day of Month



District Name, Customer Service Report Interactions



# of Service Requests

2.789K 2.789K

#### District 3 (continued)



District 4

Service Requests Created Service Requests Closed

1,427

1,089





District Name, Customer Service Report Interactions



# of Service Requests

1.427K 1.427K

#### District 4 (continued)



District 5



#### District 5 (continued)



## Top Service Requests Open by Day



## Top Service Requests Closed by Day



## Opened/Closed by Department/Division



#### Greater Than 10 Service Requests



#### Average Days to Close Service Requests



# Number of Service Request Interactions Per Category with Average Days to Close

# of Service Request Interactions Per Category with Avg Days to Close

| Category Group           | Category Level 2 Name                     | Customer Service<br>Report Interactions | Avg Days to Close |
|--------------------------|-------------------------------------------|-----------------------------------------|-------------------|
| Waste Management         | Calendar Request                          | 15                                      | 0.00              |
| Animal Care              | Rescue