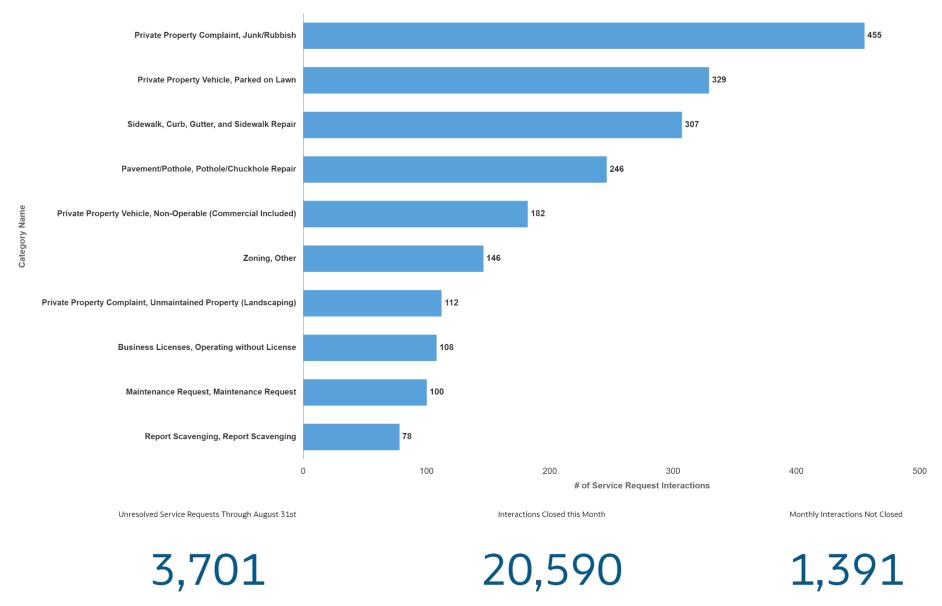

## **Top Unresolved Service Request**

#### Top 10 Unresolved Service Request Categories