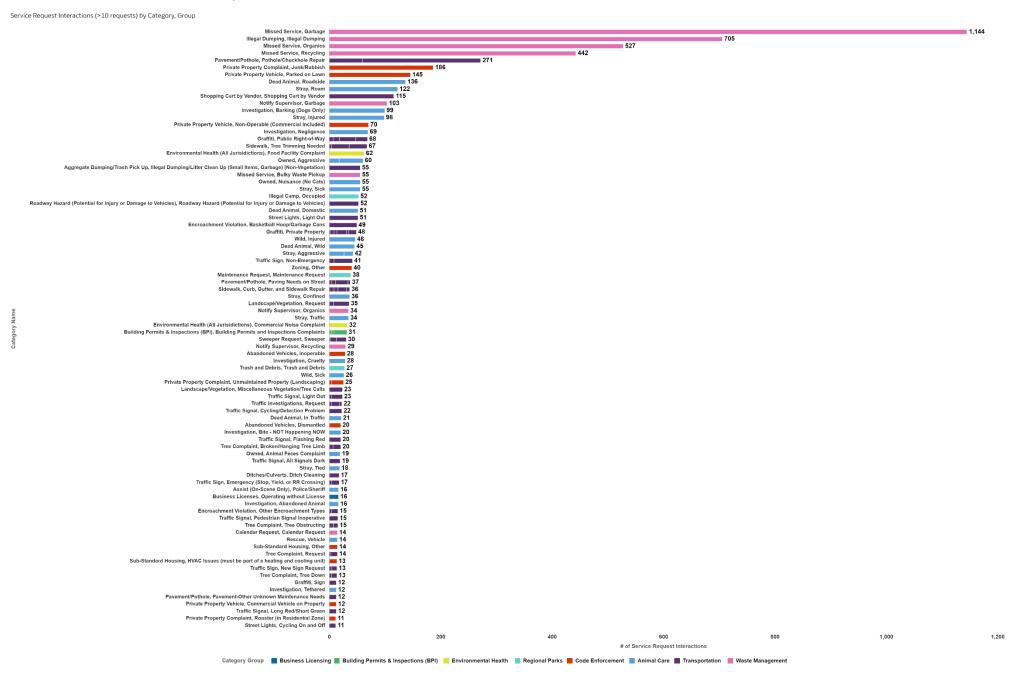

# **Service Request Interaction Totals (>10 Requests) by Category**

## Service Request Interaction Totals

Service Request Interaction Totals (>10 requests) by Category

| Cat2, Cat3                                                         | Customer<br>Service Report<br>Interactions |
|--------------------------------------------------------------------|--------------------------------------------|
| Missed Service, Garbage                                            | 1,144                                      |
| Illegal Dumping, Illegal Dumping                                   | 821                                        |
| Missed Service, Organics                                           | 527                                        |
| Missed Service, Recycling                                          | 442                                        |
| Pavement/Pothole, Pothole/Chuckhole Repair                         | 271                                        |
| Private Property Complaint, Junk/Rubbish                           | 186                                        |
| Private Property Vehicle, Parked on Lawn                           | 145                                        |
| Dead Animal, Roadside                                              | 136                                        |
| Stray, Roam                                                        | 122                                        |
| Shopping Cart by Vendor, Shopping Cart by Vendor                   | 117                                        |
| Notify Supervisor, Garbage                                         | 103                                        |
| Investigation, Barking (Dogs Only)                                 | 99                                         |
| Stray, Injured                                                     | 98                                         |
| Private Property Vehicle, Non-Operable (Commercial Included)       | 71                                         |
| Investigation, Negligence                                          | 69                                         |
| Graffiti, Public Right-of-Way                                      | 68                                         |
| Sidewalk, Tree Trimming Needed                                     | 68                                         |
| Environmental Health (All Jurisidictions), Food Facility Complaint | 63                                         |
| Owned, Aggressive                                                  | 60                                         |
| Illegal Camp, Occupied                                             | 56                                         |

| Cat2, Cat5                                                                                                                  | Customer<br>Service Report<br>Interactions |
|-----------------------------------------------------------------------------------------------------------------------------|--------------------------------------------|
| Stray, Sick                                                                                                                 | 55                                         |
| Owned, Nuisance (No Cats)                                                                                                   | 55                                         |
| Missed Service, Bulky Waste Pickup                                                                                          | 55                                         |
| Aggregate Dumping/Trash Pick Up, Illegal Dumping/Litter Clean Up (Small Items, Garbage) (Non-Vegetation)                    | 55                                         |
| Roadway Hazard (Potential for Injury or Damage to Vehicles),<br>Roadway Hazard (Potential for Injury or Damage to Vehicles) | 52                                         |
| Street Lights, Light Out                                                                                                    | 51                                         |
| Dead Animal, Domestic                                                                                                       | 51                                         |
| Encroachment Violation, Basketball Hoop/Garbage Cans                                                                        | 49                                         |
| Graffiti, Private Property                                                                                                  | 48                                         |
| Wild, Injured                                                                                                               | 46                                         |
| Dead Animal, Wild                                                                                                           | 45                                         |
| Stray, Aggressive                                                                                                           | 42                                         |
| Traffic Sign, Non-Emergency                                                                                                 | 41                                         |
| Zoning, Other                                                                                                               | 40                                         |
| Maintenance Request, Maintenance Request                                                                                    | 39                                         |
| Pavement/Pothole, Paving Needs on Street                                                                                    | 37                                         |
| Stray, Confined                                                                                                             | 36                                         |
| Sidewalk, Curb, Gutter, and Sidewalk Repair                                                                                 | 36                                         |
| Landscape/Vegetation, Request                                                                                               | 35                                         |
| Stray, Traffic                                                                                                              | 34                                         |
| Notify Supervisor, Organics                                                                                                 | 34                                         |
| Environmental Health (All Jurisidictions), Commercial Noise Complaint                                                       | 32                                         |

| Cat2, Cat5                                                                        | Customer<br>Service<br>Report<br>Interactions |
|-----------------------------------------------------------------------------------|-----------------------------------------------|
| Building Permits & Inspections (BPI), Building Permits and Inspections Complaints | 31                                            |
| Abandoned Vehicles, Inoperable                                                    | 30                                            |
| Sweeper Request, Sweeper                                                          | 30                                            |
| Notify Supervisor, Recycling                                                      | 29                                            |
| Investigation, Cruelty                                                            | 28                                            |
| Trash and Debris, Trash and Debris                                                | 28                                            |
| Wild, Sick                                                                        | 26                                            |
| Private Property Complaint, Unmaintained Property (Landscaping)                   | 25                                            |
| Landscape/Vegetation, Miscellaneous Vegetation/Tree Calls                         | 23                                            |
| Traffic Signal, Light Out                                                         | 23                                            |
| Traffic Investigations, Request                                                   | 22                                            |
| Traffic Signal, Cycling/Detection Problem                                         | 22                                            |
| Dead Animal, In Traffic                                                           | 21                                            |
| Abandoned Vehicles, Dismantled                                                    | 20                                            |
| Investigation, Bite - NOT Happening NOW                                           | 20                                            |
| Traffic Signal, Flashing Red                                                      | 20                                            |
| Tree Complaint, Broken/Hanging Tree Limb                                          | 20                                            |
| Owned, Animal Feces Complaint                                                     | 19                                            |
| Traffic Signal, All Signals Dark                                                  | 19                                            |
| Stray, Tied                                                                       | 18                                            |
| Ditches/Culverts, Ditch Cleaning                                                  | 17                                            |
| Traffic Sign, Emergency (Stop, Yield, or RR Crossing)                             | 17                                            |

| Cat2, Cat3                                                                     | Customer<br>Service Report<br>Interactions |
|--------------------------------------------------------------------------------|--------------------------------------------|
| Investigation, Abandoned Animal                                                | 16                                         |
| Business Licenses, Operating without License                                   | 16                                         |
| Assist (On-Scene Only), Police/Sheriff                                         | 16                                         |
| Tree Complaint, Tree Obstructing                                               | 15                                         |
| Traffic Signal, Pedestrian Signal Inoperative                                  | 15                                         |
| Encroachment Violation, Other Encroachment Types                               | 15                                         |
| Calendar Request, Calendar Request                                             | 15                                         |
| Tree Complaint, Request                                                        | 14                                         |
| Sub-Standard Housing, Other                                                    | 14                                         |
| Rescue, Vehicle                                                                | 14                                         |
| Tree Complaint, Tree Down                                                      | 13                                         |
| Traffic Sign, New Sign Request                                                 | 13                                         |
| Sub-Standard Housing, HVAC Issues (must be part of a heating and cooling unit) | 13                                         |
| Traffic Signal, Long Red/Short Green                                           | 12                                         |
| Private Property Vehicle, Commercial Vehicle on Property                       | 12                                         |
| Pavement/Pothole, Pavement-Other Unknown<br>Maintenance Needs                  | 12                                         |
| Investigation, Tethered                                                        | 12                                         |
| Graffiti, Sign                                                                 | 12                                         |
| Street Lights, Cycling On and Off                                              | 11                                         |
| Private Property Complaint, Rooster (in Residential Zone)                      | 11                                         |
|                                                                                |                                            |