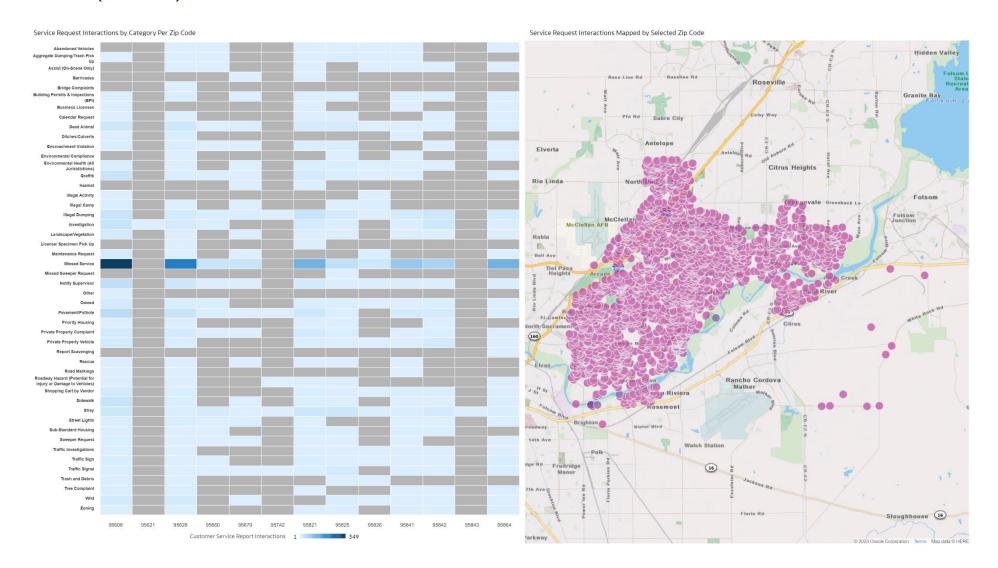

#### District 1 (continued)

District 2

Service Requests Created Service Requests Closed

1,321

962

District Name, Customer Service Report Interactions

# of Service Requests

1.321K 1.321K