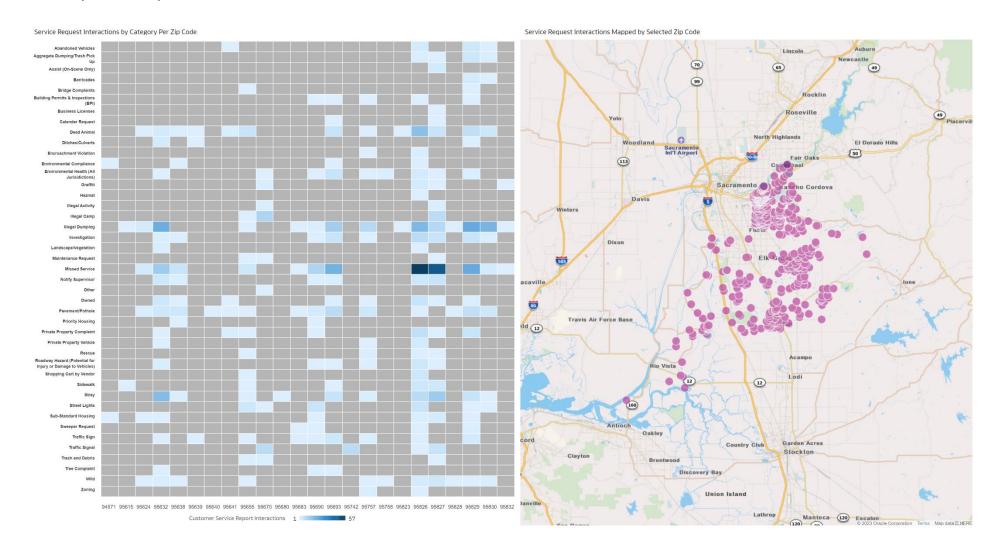

# **Service Request Interaction Totals (>10 Requests) by Category**

## Service Request Interaction Totals

Service Request Interaction Totals (>10 requests) by Category

| Cat2, Cat3                                                         | Customer<br>Service Report<br>Interactions |
|--------------------------------------------------------------------|--------------------------------------------|
| Missed Service, Garbage                                            | 1,144                                      |
| Illegal Dumping, Illegal Dumping                                   | 821                                        |
| Missed Service, Organics                                           | 527                                        |
| Missed Service, Recycling                                          | 442                                        |
| Pavement/Pothole, Pothole/Chuckhole Repair                         | 271                                        |
| Private Property Complaint, Junk/Rubbish                           | 186                                        |
| Private Property Vehicle, Parked on Lawn                           | 145                                        |
| Dead Animal, Roadside                                              | 136                                        |
| Stray, Roam                                                        | 122                                        |
| Shopping Cart by Vendor, Shopping Cart by Vendor                   | 117                                        |
| Notify Supervisor, Garbage                                         | 103                                        |
| Investigation, Barking (Dogs Only)                                 | 99                                         |
| Stray, Injured                                                     | 98                                         |
| Private Property Vehicle, Non-Operable (Commercial Included)       | 71                                         |
| Investigation, Negligence                                          | 69                                         |
| Graffiti, Public Right-of-Way                                      | 68                                         |
| Sidewalk, Tree Trimming Needed                                     | 68                                         |
| Environmental Health (All Jurisidictions), Food Facility Complaint | 63                                         |
| Owned, Aggressive                                                  | 60                                         |
| Illegal Camp, Occupied                                             | 56                                         |

| Cat2, Cat5                                                                                                                  | Customer<br>Service Report<br>Interactions |
|-----------------------------------------------------------------------------------------------------------------------------|--------------------------------------------|
| Stray, Sick                                                                                                                 | 55                                         |
| Owned, Nuisance (No Cats)                                                                                                   | 55                                         |
| Missed Service, Bulky Waste Pickup                                                                                          | 55                                         |
| Aggregate Dumping/Trash Pick Up, Illegal Dumping/Litter Clean Up (Small Items, Garbage) (Non-Vegetation)                    | 55                                         |
| Roadway Hazard (Potential for Injury or Damage to Vehicles),<br>Roadway Hazard (Potential for Injury or Damage to Vehicles) | 52                                         |
| Street Lights, Light Out                                                                                                    | 51                                         |
| Dead Animal, Domestic                                                                                                       | 51                                         |
| Encroachment Violation, Basketball Hoop/Garbage Cans                                                                        | 49                                         |
| Graffiti, Private Property                                                                                                  | 48                                         |
| Wild, Injured                                                                                                               | 46                                         |
| Dead Animal, Wild                                                                                                           | 45                                         |
| Stray, Aggressive                                                                                                           | 42                                         |
| Traffic Sign, Non-Emergency                                                                                                 | 41                                         |
| Zoning, Other                                                                                                               | 40                                         |
| Maintenance Request, Maintenance Request                                                                                    | 39                                         |
| Pavement/Pothole, Paving Needs on Street                                                                                    | 37                                         |
| Stray, Confined                                                                                                             | 36                                         |
| Sidewalk, Curb, Gutter, and Sidewalk Repair                                                                                 | 36                                         |
| Landscape/Vegetation, Request                                                                                               | 35                                         |
| Stray, Traffic                                                                                                              | 34                                         |
| Notify Supervisor, Organics                                                                                                 | 34                                         |
| Environmental Health (All Jurisidictions), Commercial Noise Complaint                                                       | 32                                         |

| Cat2, Cat5                                                                        | Customer<br>Service<br>Report<br>Interactions |
|-----------------------------------------------------------------------------------|-----------------------------------------------|
| Building Permits & Inspections (BPI), Building Permits and Inspections Complaints | 31                                            |
| Abandoned Vehicles, Inoperable                                                    | 30                                            |
| Sweeper Request, Sweeper                                                          | 30                                            |
| Notify Supervisor, Recycling                                                      | 29                                            |
| Investigation, Cruelty                                                            | 28                                            |
| Trash and Debris, Trash and Debris                                                | 28                                            |
| Wild, Sick                                                                        | 26                                            |
| Private Property Complaint, Unmaintained Property (Landscaping)                   | 25                                            |
| Landscape/Vegetation, Miscellaneous Vegetation/Tree Calls                         | 23                                            |
| Traffic Signal, Light Out                                                         | 23                                            |
| Traffic Investigations, Request                                                   | 22                                            |
| Traffic Signal, Cycling/Detection Problem                                         | 22                                            |
| Dead Animal, In Traffic                                                           | 21                                            |
| Abandoned Vehicles, Dismantled                                                    | 20                                            |
| Investigation, Bite - NOT Happening NOW                                           | 20                                            |
| Traffic Signal, Flashing Red                                                      | 20                                            |
| Tree Complaint, Broken/Hanging Tree Limb                                          | 20                                            |
| Owned, Animal Feces Complaint                                                     | 19                                            |
| Traffic Signal, All Signals Dark                                                  | 19                                            |
| Stray, Tied                                                                       | 18                                            |
| Ditches/Culverts, Ditch Cleaning                                                  | 17                                            |
| Traffic Sign, Emergency (Stop, Yield, or RR Crossing)                             | 17                                            |

| Cat2, Cat3                                                                     | Customer<br>Service Report<br>Interactions |
|--------------------------------------------------------------------------------|--------------------------------------------|
| Investigation, Abandoned Animal                                                | 16                                         |
| Business Licenses, Operating without License                                   | 16                                         |
| Assist (On-Scene Only), Police/Sheriff                                         | 16                                         |
| Tree Complaint, Tree Obstructing                                               | 15                                         |
| Traffic Signal, Pedestrian Signal Inoperative                                  | 15                                         |
| Encroachment Violation, Other Encroachment Types                               | 15                                         |
| Calendar Request, Calendar Request                                             | 15                                         |
| Tree Complaint, Request                                                        | 14                                         |
| Sub-Standard Housing, Other                                                    | 14                                         |
| Rescue, Vehicle                                                                | 14                                         |
| Tree Complaint, Tree Down                                                      | 13                                         |
| Traffic Sign, New Sign Request                                                 | 13                                         |
| Sub-Standard Housing, HVAC Issues (must be part of a heating and cooling unit) | 13                                         |
| Traffic Signal, Long Red/Short Green                                           | 12                                         |
| Private Property Vehicle, Commercial Vehicle on Property                       | 12                                         |
| Pavement/Pothole, Pavement-Other Unknown<br>Maintenance Needs                  | 12                                         |
| Investigation, Tethered                                                        | 12                                         |
| Graffiti, Sign                                                                 | 12                                         |
| Street Lights, Cycling On and Off                                              | 11                                         |
| Private Property Complaint, Rooster (in Residential Zone)                      | 11                                         |
|                                                                                |                                            |