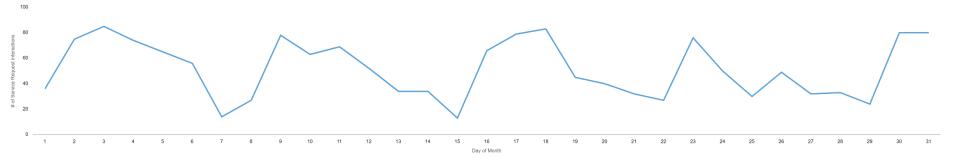

#### District 2 (continued)

District 3

Service Requests Created

Service Requests Closed

2,626

2,081

Service Request Interactions Created by Day of Month

District Name, Customer Service Report Interactions