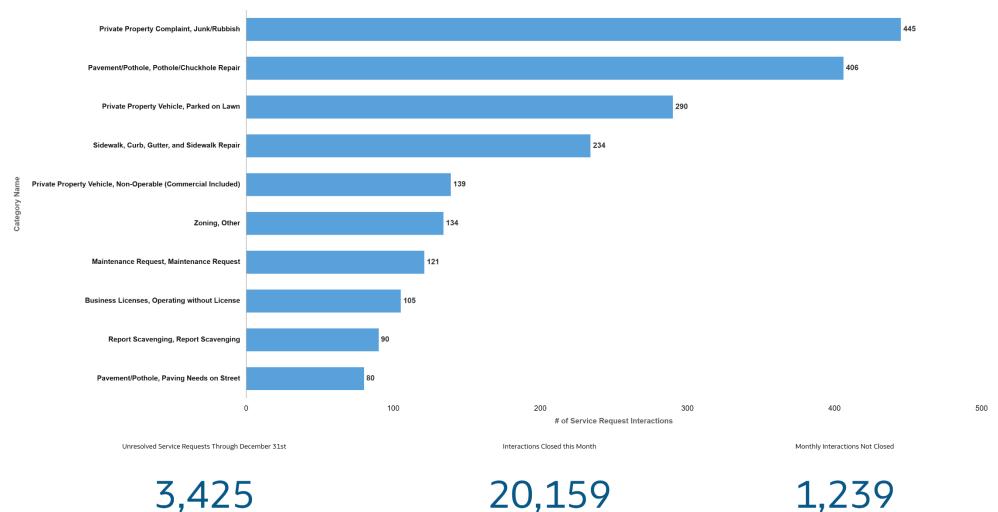

#### **Top Unresolved Service Request**

#### Top 10 Unresolved Service Request Categories

20,159

1,239