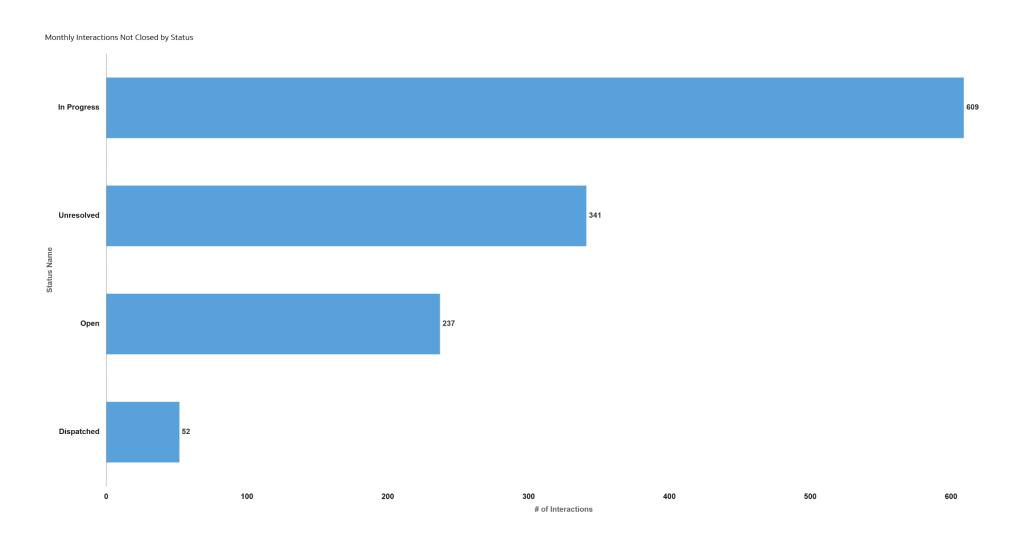

|
| Traffic Signal, Light Out                                                | 11                                            |

## **Total Service Requests Opened**

#### Top 10 Service Requests Categories Opened | With Districts



## **Top Service Requests Opened**

## Top 5 Service Requests Opened | by Districts



## **Top Service Requests Closed**

#### Top 10 Service Requests Categories Closed | With Districts



## **Top Service Requests Closed**

## Top 5 Service Requests Categories Closed | by Districts



#### **Top Unresolved Service Request**

#### Top Unresolved Service Request Categories | by Districts



#### **Top Unresolved Service Request**

#### Top 10 Unresolved Service Request Categories





20,159

1,239

# **Monthly Interactions Not Closed by Status**



#### **Board of Supervisor District Information**

#### Service Requests Opened by District



## **Board of Supervisor District Information**

#### Service Requests Closed by District



## **Board of Supervisors District Information**

#### Previous Month Comparison of Service Request



Monthly Comparison: Service Requests by District

|                      | 2024-11                   | 2024-12                   |
|----------------------|---------------------------|---------------------------|
| District Name        | Service Request Map Count | Service Request Map Count |
| District 1 - Serna   | 257                       | 254                       |
| District 2 - Kennedy | 1,108                     | 1,132                     |
| District 3 - Desmond | 2,183                     |