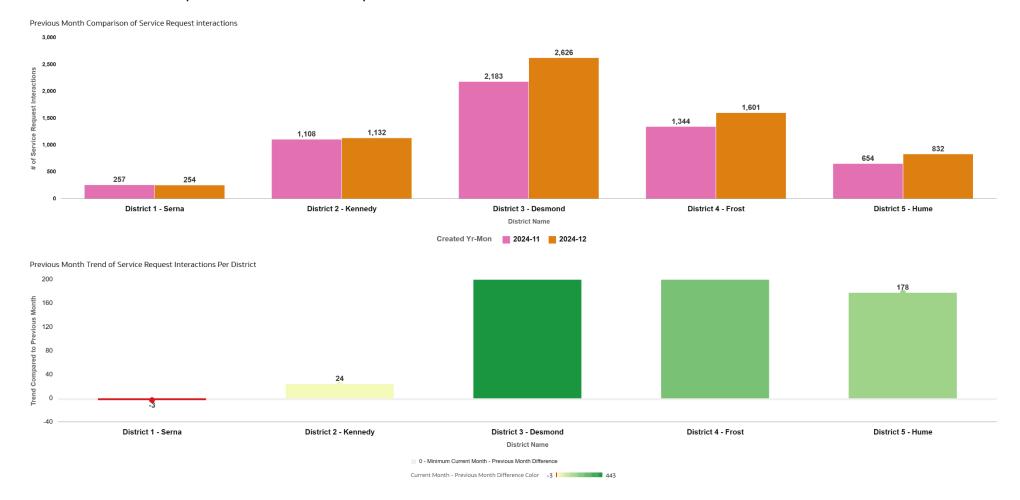

#### Previous Month Comparison of Service Request

Monthly Comparison: Service Requests by District

|                      | 2024-11                   | 2024-12                   |
|----------------------|---------------------------|---------------------------|
| District Name        | Service Request Map Count | Service Request Map Count |
| District 1 - Serna   | 257                       | 254                       |
| District 2 - Kennedy | 1,108                     | 1,132                     |
| District 3 - Desmond | 2,183                     | 2,626                     |
| District 4 - Frost   | 1,344                     | 1,601                     |
| District 5 - Hume    | 654                       | 832                       |

#### Difference in Interaction Totals From Previous Month by District for Top 10 Categories

Top 10 Customer Service Report Interactions by Category Level 2 Name,

|                                            | District 1 - Serna                                 | District 2 - Kennedy                               | District 3 - Desmond                               | District 4 - Frost                                 | District 5 - Hume                                  | C 17.1      |
|--------------------------------------------|----------------------------------------------------|----------------------------------------------------|----------------------------------------------------|----------------------------------------------------|----------------------------------------------------|-------------|
| Cat2, Cat3                                 | Current Month - Previous Month<br>Difference Color | Grand Total |
| Missed Service, Garbage                    | 5                                                  | 37                                                 | 182                                                | 32                                                 | 48                                                 | 304         |
| Missed Service, Organics                   | 2                                                  | 10                                                 | 147                                                | 32                                                 | 10                                                 | 201         |
| Pavement/Pothole, Pothole/Chuckhole Repair | 10                                                 | -5                                                 | 124                                                | 66                                                 | 1                                                  | 196         |
| Illegal Dumping, Illegal Dumping           | 6                                                  | 75                                                 | 1                                                  | 17                                                 | 17                                                 | 116         |
| Missed Service, Recycling                  | 3                                                  | 11                                                 | 10                                                 | 32                                                 | 20                                                 | 76          |
| Stray, Roam                                | 5                                                  | 1                                                  | 9                                                  | 25                                                 | 13                                                 | 53          |
| Investigation, Barking (Dogs Only)         | -2                                                 | -3                                                 | 12                                                 | 15                                                 | 5                                                  | 27          |
| Dead Animal, Roadside                      | -2                                                 | 4                                                  | -5                                                 | 7                                                  | -9                                                 | -5          |
| Private Property Vehicle, Parked on Lawn   | 2                                                  | -61                                                | 5                                                  | 7                                                  | 4                                                  | -43         |
| Private Property Complaint, Junk/Rubbish   | -8                                                 | -51                                                | -6                                                 | -11                                                | 5                                                  | -71         |
| Grand Total                                | 21                                                 | 18                                                 | 479                                                | 222                                                | 114                                                | 854         |