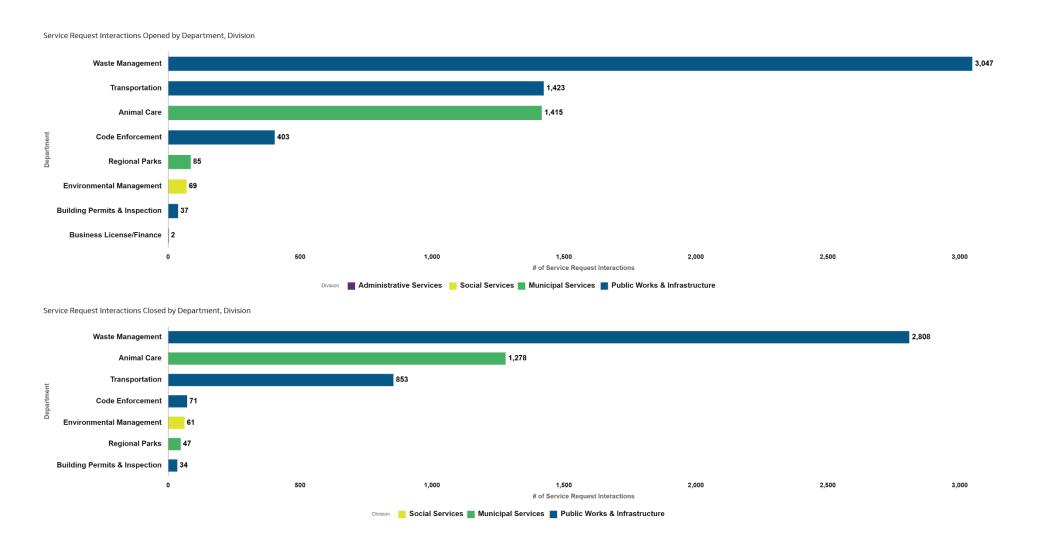

ests Created

Service Requests Closed

2,626

2,081

Service Request Interactions Created by Day of Month



District Name, Customer Service Report Interactions



# of Service Requests

2.626K 2.626K

#### District 3 (continued)



District 4

Service Requests Created Service Requests Closed

1,601

1,179

Service Request Interactions Created by Day of Month



District Name, Customer Service Report Interactions



# of Service Requests

1.601K 1.601K

#### District 4 (continued)



District 5

Service Requests Created Service Requests Closed

832

676



District Name, Customer Service Report Interactions



# of Service Requests

832

#### District 5 (continued)



## Top Service Requests Open by Day



## Top Service Requests Closed by Day



#### Opened/Closed by Department/Division



#### Greater Than 10 Service Requests



Category Group 📕 Building Permits & Inspections (BPI) 📙 Environmental Health 📗 Regional Parks 📕 Code Enforcement 📗 Transportation 📗 Animal Care 📗 Waste Management

#### Average Days to Close Service Requests



# Number of Service Request Interactions Per Category with Average Days to Close

# of Service Request Interactions Per Category with Avg Days to Close

| Category Group           | Category Level 2 Name                          | Customer Service<br>Report Interactions | Avg Days to Close |
|--------------------------|------------------------------------------------|-----------------------------------------|-------------------|
| Waste Management         | Calendar Request                               | 9