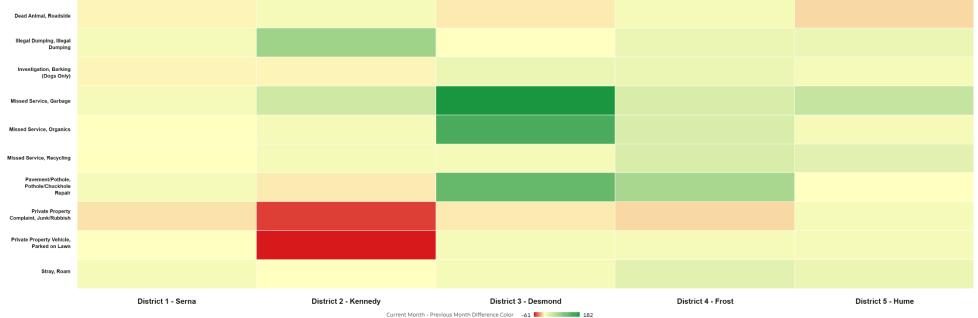

#### Difference in Interaction Totals From Previous Month by District for Top 10 Categories

Top 10 Customer Service Report Interactions by Category Level 2 Name,

|                                            | District 1 - Serna                                 | District 2 - Kennedy                               | District 3 - Desmond                               | District 4 - Frost                                 | District 5 - Hume                                  | C 17.1      |
|--------------------------------------------|----------------------------------------------------|----------------------------------------------------|----------------------------------------------------|----------------------------------------------------|----------------------------------------------------|-------------|
| Cat2, Cat3                                 | Current Month - Previous Month<br>Difference Color | Grand Total |
| Missed Service, Garbage                    | 5                                                  | 37                                                 | 182                                                | 32                                                 | 48                                                 | 304         |
| Missed Service, Organics                   | 2                                                  | 10                                                 | 147                                                | 32                                                 | 10                                                 | 201         |
| Pavement/Pothole, Pothole/Chuckhole Repair | 10                                                 | -5                                                 | 124                                                | 66                                                 | 1                                                  | 196         |
| Illegal Dumping, Illegal Dumping           | 6                                                  | 75                                                 | 1                                                  | 17                                                 | 17                                                 | 116         |
| Missed Service, Recycling                  | 3                                                  | 11                                                 | 10                                                 | 32                                                 | 20                                                 | 76          |
| Stray, Roam                                | 5                                                  | 1                                                  | 9                                                  | 25                                                 | 13                                                 | 53          |
| Investigation, Barking (Dogs Only)         | -2                                                 | -3                                                 | 12                                                 | 15                                                 | 5                                                  | 27          |
| Dead Animal, Roadside                      | -2                                                 | 4                                                  | -5                                                 | 7                                                  | -9                                                 | -5          |
| Private Property Vehicle, Parked on Lawn   | 2                                                  | -61                                                | 5                                                  | 7                                                  | 4                                                  | -43         |
| Private Property Complaint, Junk/Rubbish   | -8                                                 | -51                                                | -6                                                 | -11                                                | 5                                                  | -71         |
| Grand Total                                | 21                                                 | 18                                                 | 479                                                | 222                                                | 114                                                | 854         |