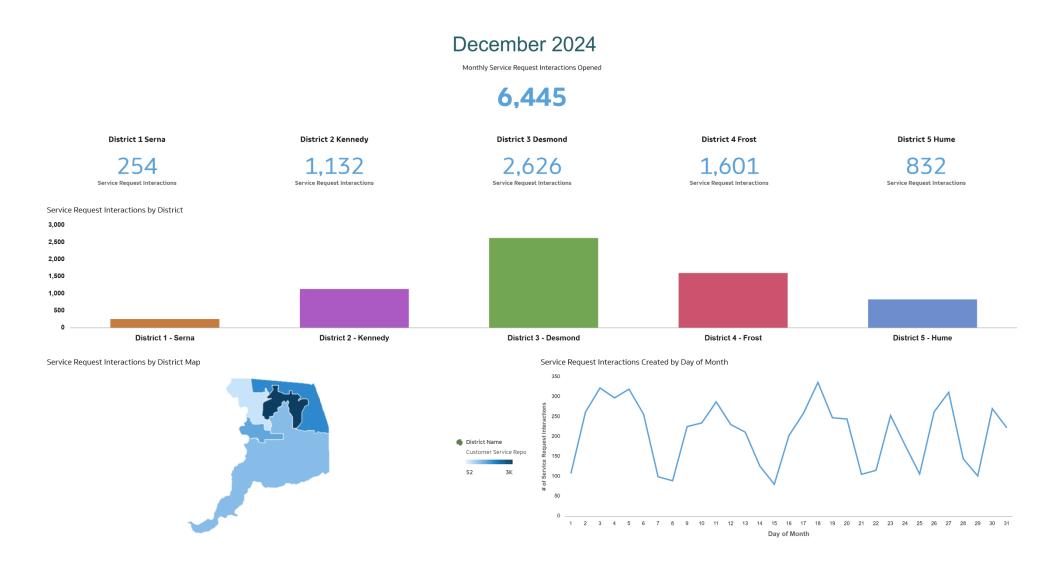

#### Service Requests Opened by District

#### Previous Month Comparison of Service Request

Monthly Comparison: Service Requests by District

|                      | 2024-11                   | 2024-12                   |
|----------------------|---------------------------|---------------------------|
| District Name        | Service Request Map Count | Service Request Map Count |
| District 1 - Serna   | 257                       | 254                       |
| District 2 - Kennedy | 1,108                     | 1,132                     |
| District 3 - Desmond | 2,183                     | 2,626                     |
| District 4 - Frost   | 1,344                     | 1,601                     |
| District 5 - Hume    | 654                       | 832                       |