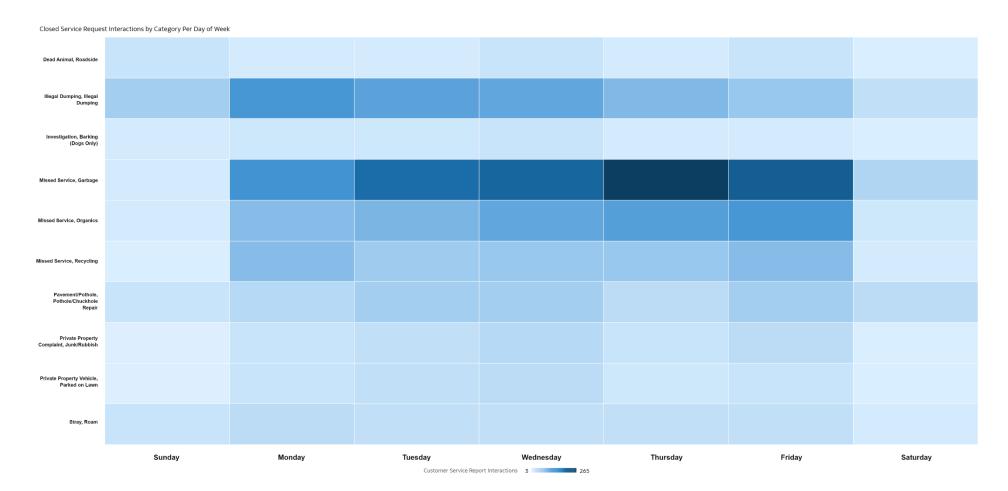

ict 2 (continued)



District 3

Service Requests Created

Service Requests Closed

2,626

2,081

Service Request Interactions Created by Day of Month



District Name, Customer Service Report Interactions



# of Service Requests

2.626K 2.626K

#### District 3 (continued)



District 4

Service Requests Created Service Requests Closed

1,601

1,179

Service Request Interactions Created by Day of Month



District Name, Customer Service Report Interactions



# of Service Requests

1.601K 1.601K

#### District 4 (continued)



District 5

Service Requests Created Service Requests Closed

832

676



District Name, Customer Service Report Interactions



# of Service Requests

832

#### District 5 (continued)



## Top Service Requests Open by Day



## Top Service Requests Closed by Day



#### Opened/Closed by Department/Division



#### Greater Than 10 Service Requests



Category Group 📕 Building Permits & Inspections (BPI) 📙 Environmental Health 📗 Regional Parks 📕 Code Enforcement 📗 Transportation 📗 Animal Care 📗 Waste Management

#### Average Days to Close Service Requests



# Number of Service Request Interactions Per Category with Average Days to Close

# of Service Request Interactions Per Category with Avg Days to Close

| Category Group           | Category Level 2 Name                          | Customer Service<br>Report Interactions | Avg Days to Close |
|--------------------------|------------------------------------------------|-----------------------------------------|-------------------|
| Waste Management         | Calendar Request