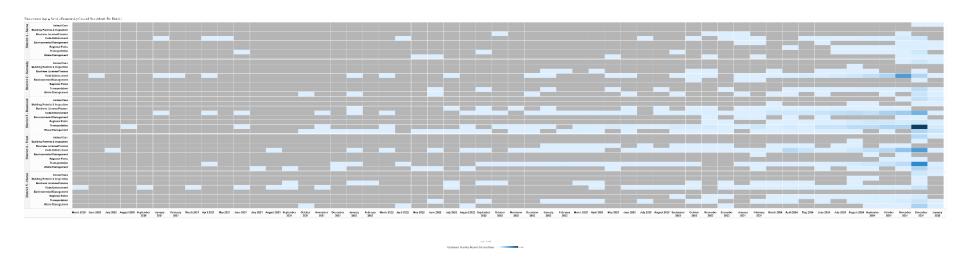

| 195                                     | 70.94             |
| Code Enforcement                     | Sub-Standard Housing                                           | 40                                      | 82.85             |
| Code Enforcement                     | Private Property Complaint                                     | 198                                     | 95.42             |
| Code Enforcement                     | Zoning                                                         | 38                                      | 106.71            |
| Business Licensing                   | Business Licenses                                              | 4                                       | 110.66            |



## Department Aging Requests by Month Created Per District



#### **Dispatch Services**

## **Dispatch Service Definition**

The Sacramento County 311 Communications Center provides dispatch services 24 hours a day 7 days a week for departments that do not have a public facing telephone line. After regular business hours, 311 generates service requests on behalf of most departments and provides immediate notification to departmental on-call staff by radio, telephone, or text message. Departmental staff acknowledge receipt of the request and respond by providing the specific requested service, even after-hours and on holidays. Departments determine what requires an immediate dispatch and which staff members to contact outside of their regular business hours.

| Acronym | Acronym Glossary