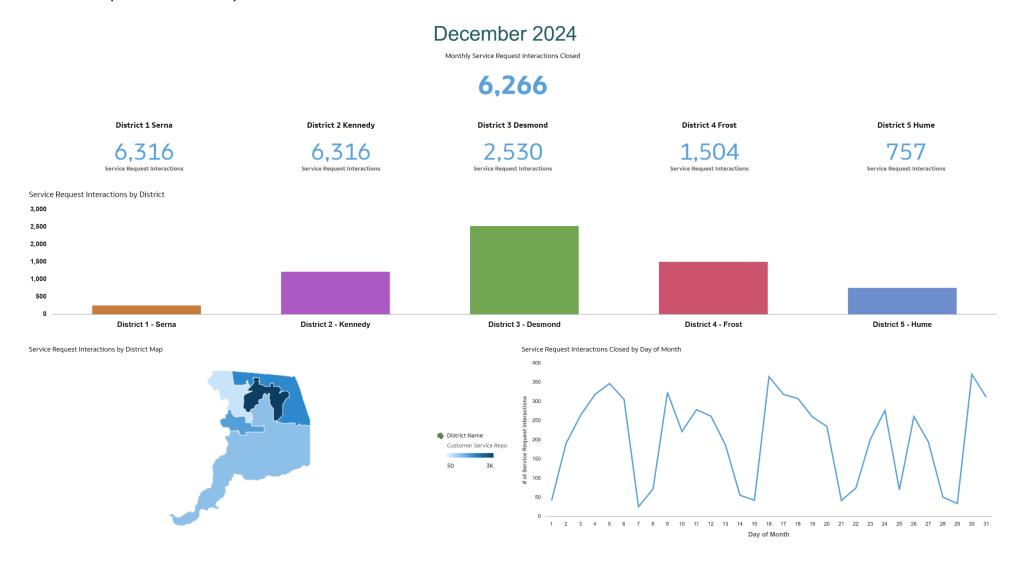

#### Service Requests Closed by District

#### Previous Month Comparison of Service Request

Monthly Comparison: Service Requests by District

|                      | 2024-11                   | 2024-12                   |
|----------------------|---------------------------|---------------------------|
| District Name        | Service Request Map Count | Service Request Map Count |
| District 1 - Serna   | 257                       | 254                       |
| District 2 - Kennedy | 1,108                     | 1,132                     |
| District 3 - Desmond | 2,183                     | 2,626                     |
| District 4 - Frost   | 1,344                     | 1,601                     |
| District 5 - Hume    | 654                       | 832                       |