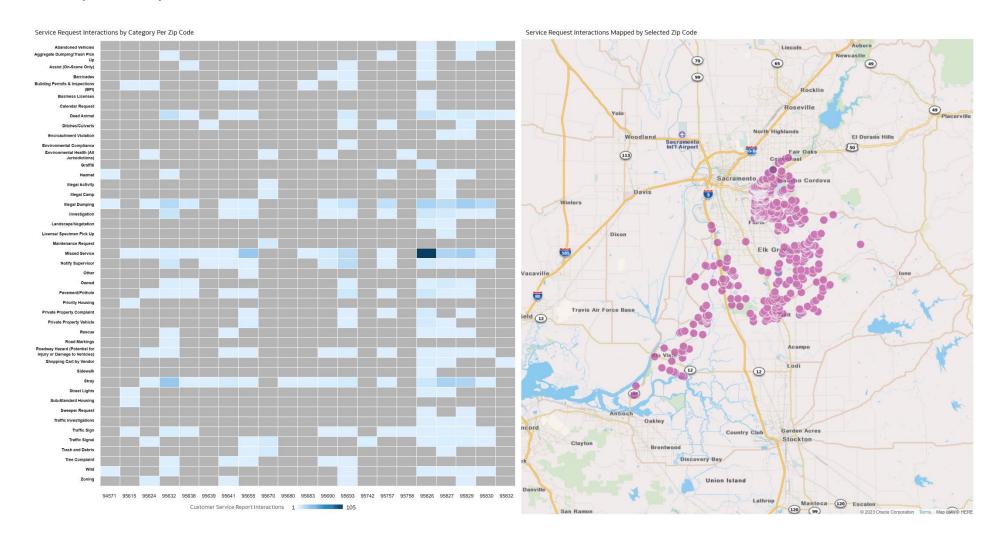

#### District 3 (continued)

District 4

Service Requests Created Service Requests Closed

1,601

1,179

Service Request Interactions Created by Day of Month

District Name, Customer Service Report Interactions

# of Service Requests

1.601K 1.601K