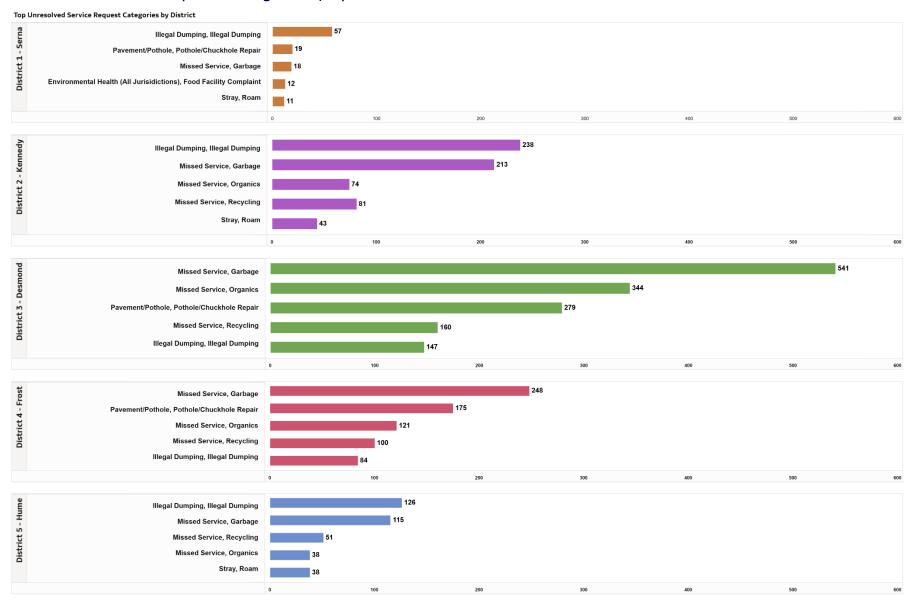

| 12                                            |
| Wild, Sick                                                               | 11                                            |
| Traffic Signal, Light Out                                                | 11                                            |

## **Total Service Requests Opened**

#### Top 10 Service Requests Categories Opened | With Districts



## **Top Service Requests Opened**

## Top 5 Service Requests Opened | by Districts



## **Top Service Requests Closed**

#### Top 10 Service Requests Categories Closed | With Districts



## **Top Service Requests Closed**

## Top 5 Service Requests Categories Closed | by Districts



#### **Top Unresolved Service Request**

#### Top Unresolved Service Request Categories | by Districts



#### **Top Unresolved Service Request**

#### Top 10 Unresolved Service Request Categories





20,159

1,239

# **Monthly Interactions Not Closed by Status**



#### **Board of Supervisor District Information**

#### Service Requests Opened by District



## **Board of Supervisor District Information**

#### Service Requests Closed by District



## **Board of Supervisors District Information**

#### Previous Month Comparison of Service Request



Monthly Comparison: Service Requests by District

|                      | 2024-11                   | 2024-12                   |
|----------------------|---------------------------|---------------------------|
| District Name        | Service Request Map Count | Service Request Map Count |
| District 1 - Serna   | 257                       |