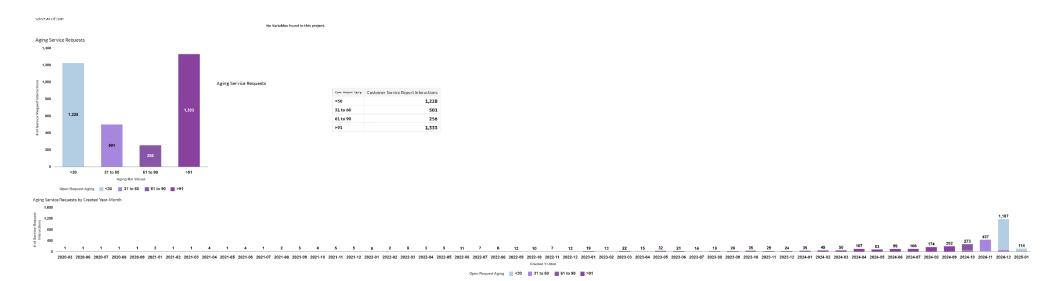

Private Property Vehicle                                       | 195                                     | 70.94             |
| Code Enforcement                     | Sub-Standard Housing                                           | 40                                      | 82.85             |
| Code Enforcement                     | Private Property Complaint                                     | 198                                     | 95.42             |
| Code Enforcement                     | Zoning                                                         | 38                                      | 106.71            |
| Business Licensing                   | Business Licenses                                              | 4                                       | 110.66            |



## Department Aging Requests by Month Created Per District



#### **Dispatch Services**

## **Dispatch Service Definition**

The Sacramento County 311 Communications Center provides dispatch services 24 hours a day 7 days a week for departments that do not have a public facing telephone line. After regular business hours, 311 generates service requests on behalf of most departments and provides immediate notification to departmental on-call staff by radio, telephone, or text message. Departmental staff acknowledge receipt of the request and respond by providing the specific requested service, even after-hours and on holidays. Departments determine what requires an immediate dispatch and which staff members to contact outside of their regular business hours.

| Acronym | Acronym Glossary