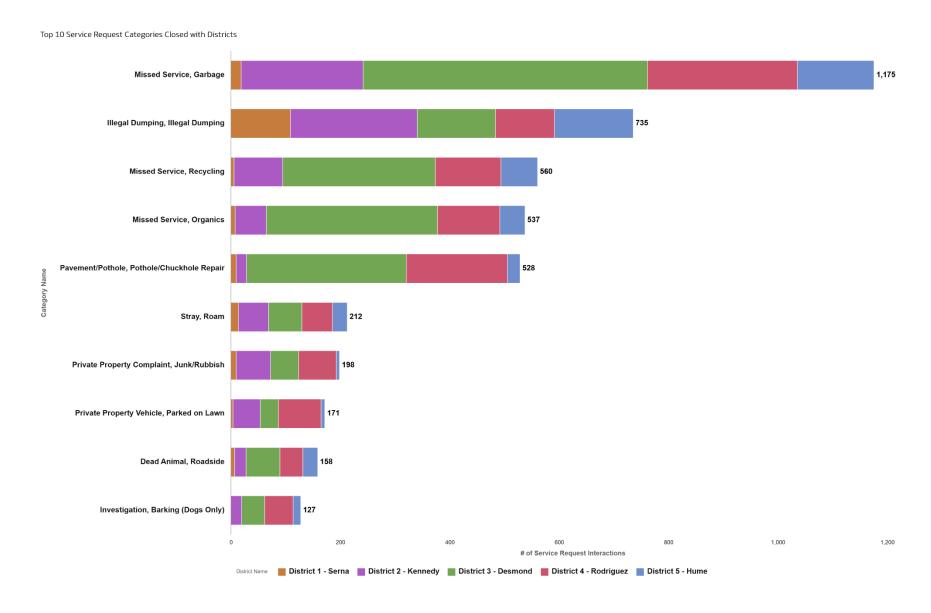

#### Top 10 Service Requests Categories Closed | With Districts

## **Top Service Requests Closed**