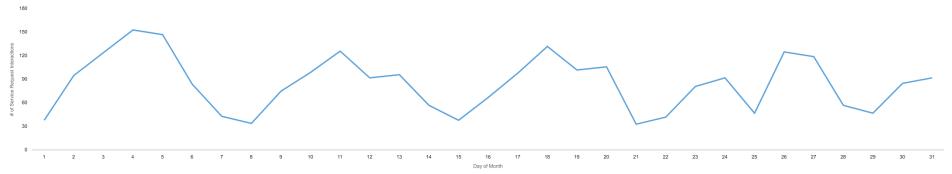

| 5                                                  | -71         |
| Grand Total                                | 21                                                 | 18                                                 | 479                                                | 222                                                | 114                                                | 854         |

District 1

Service Requests Created Service Requests Closed

254

196





District Name, Customer Service Report Interactions



# of Service Requests

54 254

#### District 1 (continued)



District 2



#### District 2 (continued)



District 3

Service Requests Created

Service Requests Closed

2,626

2,081

Service Request Interactions Created by Day of Month



District Name, Customer Service Report Interactions



# of Service Requests

2.626K 2.626K

#### District 3 (continued)



District 4

Service Requests Created Service Requests Closed

1,601

1,179

Service Request Interactions Created by Day of Month



District Name, Customer Service Report Interactions



# of Service Requests

1.601K 1.601K

#### District 4 (continued)



District 5

Service Requests Created Service Requests Closed

832

676



District Name, Customer Service Report Interactions



# of Service Requests

832

#### District 5 (continued)



## Top Service Requests Open by Day



## Top Service Requests Closed by Day



#### Opened/Closed by Department/Division



#### Greater Than 10 Service Requests



Category Group 📕 Building Permits & Inspections (BPI) 📙 Environm