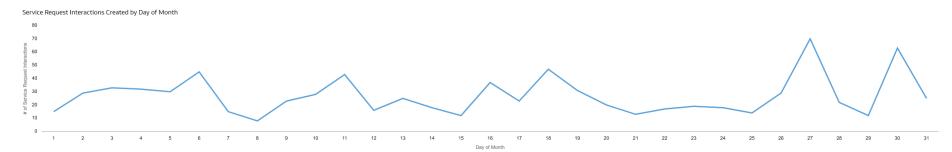

#### District 2 (continued)

District 3

Service Requests Created

Service Requests Closed

2,626

2,081

Service Request Interactions Created by Day of Month

District Name, Customer Service Report Interactions