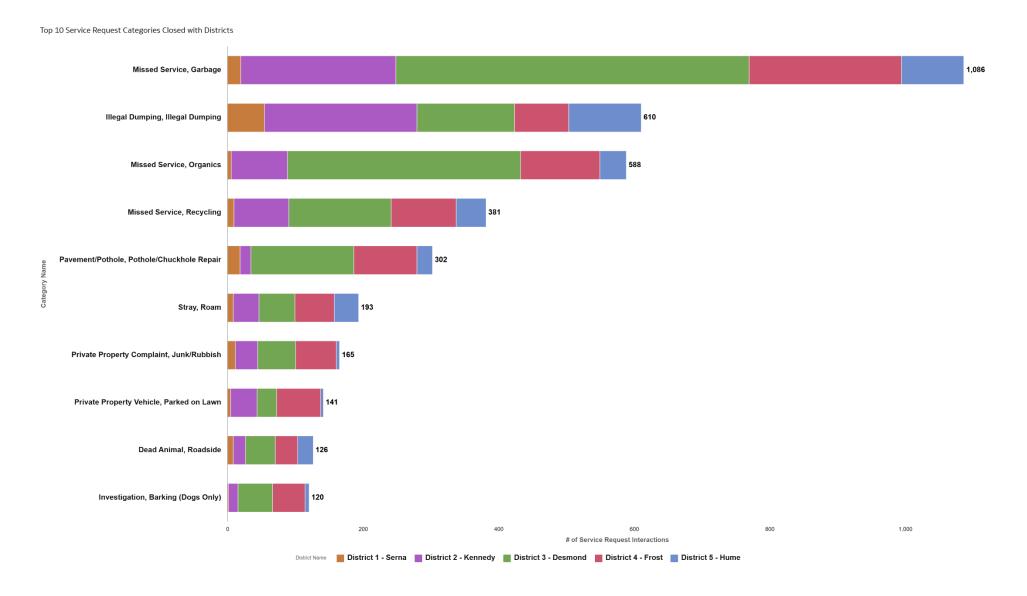

#### Top 10 Service Requests Categories Opened | With Districts

## **Top Service Requests Opened**