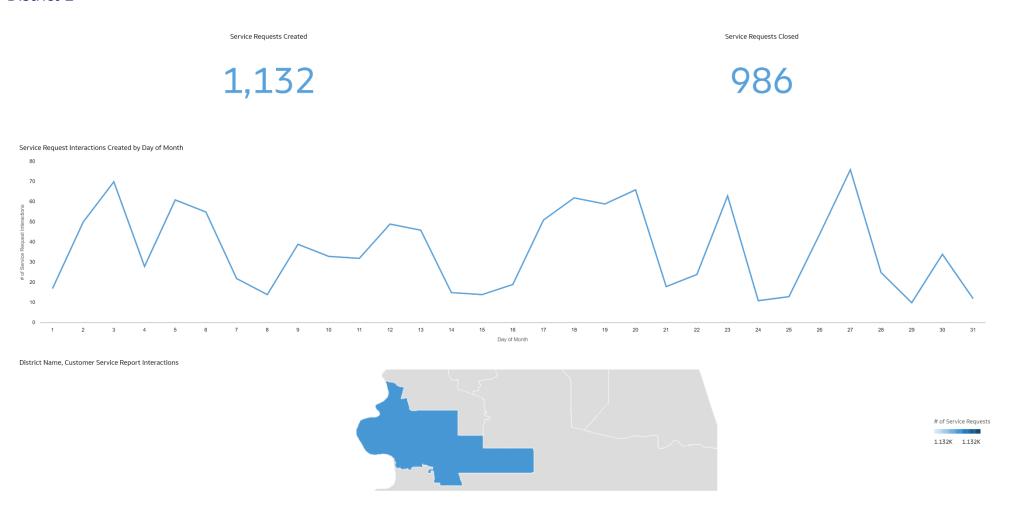

District 1

Service Requests Created Service Requests Closed

254

196

District Name, Customer Service Report Interactions