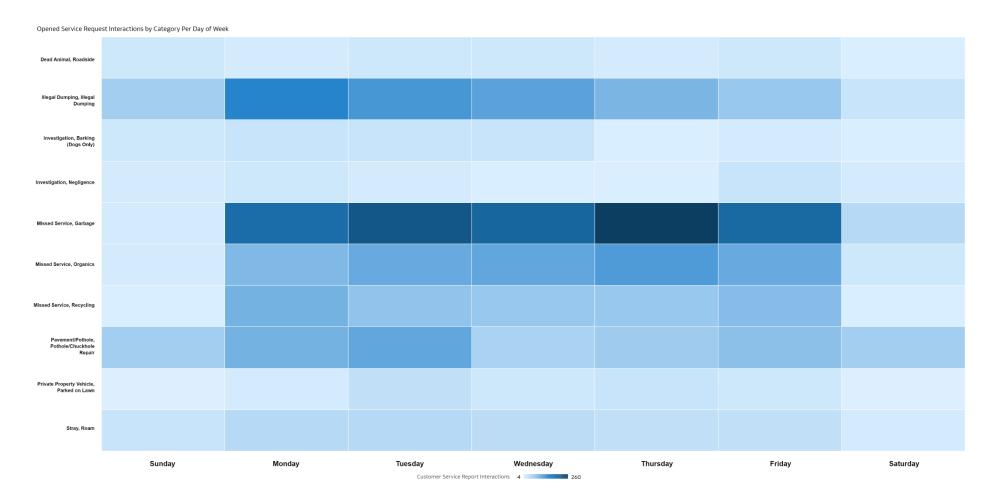

1 (continued)



District 2



#### District 2 (continued)



District 3

Service Requests Created

Service Requests Closed

2,626

2,081

Service Request Interactions Created by Day of Month



District Name, Customer Service Report Interactions



# of Service Requests

2.626K 2.626K

#### District 3 (continued)



District 4

Service Requests Created Service Requests Closed

1,601

1,179

Service Request Interactions Created by Day of Month



District Name, Customer Service Report Interactions



# of Service Requests

1.601K 1.601K

#### District 4 (continued)



District 5

Service Requests Created Service Requests Closed

832

676



District Name, Customer Service Report Interactions



# of Service Requests

832

#### District 5 (continued)



## Top Service Requests Open by Day



## Top Service Requests Closed by Day



#### Opened/Closed by Department/Division



#### Greater Than 10 Service Requests



Category Group 📕 Building Permits & Inspections (BPI) 📙 Environmental Health 📗 Regional Parks 📕 Code Enforcement 📗 Transportation 📗 Animal Care 📗 Waste Management

#### Average Days to Close Service Requests



# Number of Service Request Interactions Per Category with Average Days to Close

# of Service Request Interactions Per Category with Avg Days to Close

| Category Group           | Category Level 2 Name                          | Customer Service<br>Report Interactions | Avg Days to Close |
|--------------------------|------------------------------------------------|-----------------------------------------|-------------------|
| Waste Management