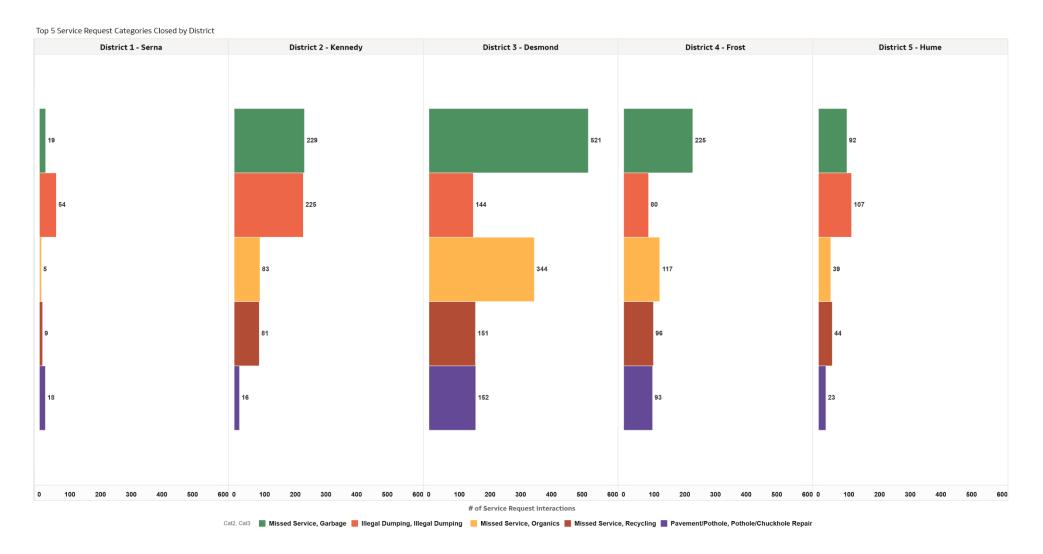

|
| Investigation, Tethered                                                  | 12                                            |
| Wild, Sick                                                               | 11                                            |
| Traffic Signal, Light Out                                                | 11                                            |

## **Total Service Requests Opened**

#### Top 10 Service Requests Categories Opened | With Districts



## **Top Service Requests Opened**

## Top 5 Service Requests Opened | by Districts



## **Top Service Requests Closed**

#### Top 10 Service Requests Categories Closed | With Districts



## **Top Service Requests Closed**

## Top 5 Service Requests Categories Closed | by Districts



#### **Top Unresolved Service Request**

#### Top Unresolved Service Request Categories | by Districts



#### **Top Unresolved Service Request**

#### Top 10 Unresolved Service Request Categories





20,159

1,239

# **Monthly Interactions Not Closed by Status**



#### **Board of Supervisor District Information**

#### Service Requests Opened by District



## **Board of Supervisor District Information**

#### Service Requests Closed by District



## **Board of Supervisors District Information**

#### Previous Month Comparison of Service Request



Monthly Comparison: Service Requests by District

|                      | 2024-11                   | 2024-12                   |
|----------------------|---------------------------|---------------------------|
| District Name        | Se