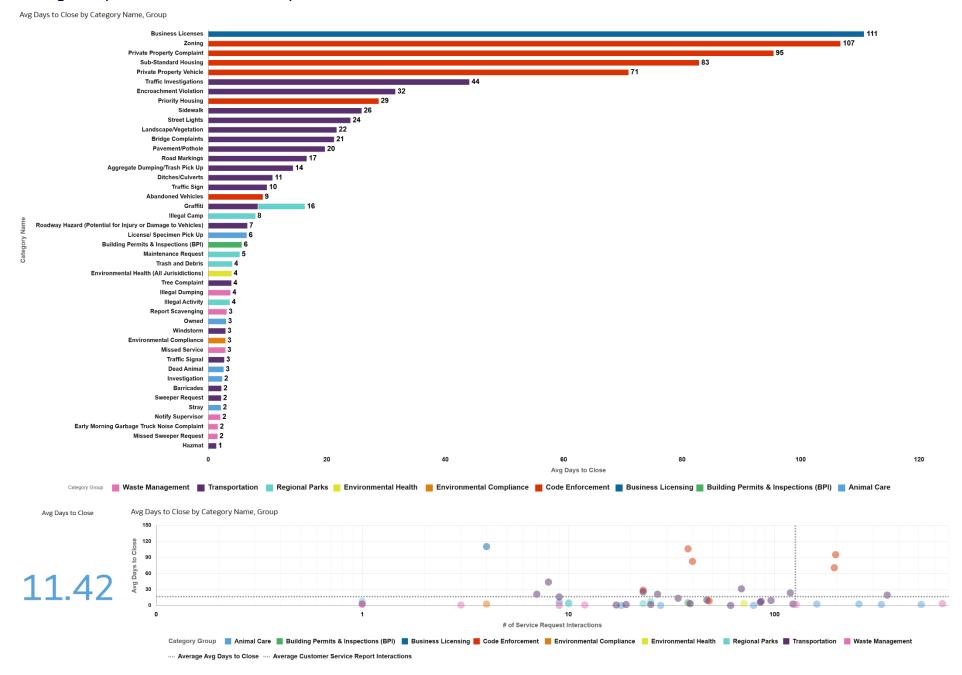

#### Average Days to Close Service Requests

# Number of Service Request Interactions Per Category with Average Days to Close

# of Service Request Interactions Per Category with Avg Days to Close

| Category Group           | Category Level 2 Name                          | Customer Service<br>Report Interactions | Avg Days to Close |
|--------------------------|------------------------------------------------|-----------------------------------------|-------------------|
| Waste Management         | Calendar Request                               | 9                                       | 0.09              |
| Animal Care              | Assist (On-Scene Only)                         | 28                                      | 0.11              |
| Transportation           | Shopping Cart by Vendor                        | 61                                      | 0.12              |
| Animal Care              | Wild                                           | 79                                      | 0.38              |
| Animal Care              | Rescue                                         | 18                                      | 0.39              |
| Transportation           | Hazmat                                         | 17                                      | 1.33              |
| Waste Management         | Missed Sweeper Request                         | 12                                      | 1.56              |
| Waste Management         | Early Morning Garbage Truck Noise<br>Complaint | 3                                       | 1.60              |
| Waste Management         | Notify Supervisor                              | 127                                     | 2.03              |
| Animal Care              | Stray                                          | 515                                     | 2.12              |
| Transportation           | Sweeper Request                                | 25                                      | 2.14              |
| Transportation           | Barricades                                     | 19                                      | 2.20              |
| Animal Care              | Investigation                                  | 330                                     | 2.34              |
| Animal Care              | Dead Animal                                    | 257                                     | 2.58              |
| Transportation           | Traffic Signal                                 | 123                                     | 2.68              |
| Waste Management         | Missed Service                                 | 2,140                                   | 2.87              |
| Environmental Compliance | Environmental Compliance                       | 4                                       | 2.88              |
| Transportation           | Windstorm                                      | 1                                       | 2.90              |
| Animal Care              | Owned                                          | 160                                     | 2.99              |
| Waste Management         | Report Scavenging                              | 1                                       | 3.08              |
| Regional Parks           | Illegal Activity                               | 10                                      | 3.61              |
| Waste Management         | Illegal Dumping                                | 653                                     | 3.72              |
| Transportation           | Tree Complaint                                 | 39                                      | 3.89              |
| Environmental Health     | Environmental Health (All Jurisidictions)      | 71                                      | 3.93              |
| Regional Parks           | Trash and Debris                               | 23                                      | 4.03              |

| Category Group                       | Category Level 2 Name                                          | Customer Service<br>Report Interactions | Avg Days to Close |
|--------------------------------------|----------------------------------------------------------------|-----------------------------------------|-------------------|
| Regional Parks                       | Maintenance Request                                            | 10                                      | 5.30              |
| Building Permits & Inspections (BPI) | Building Permits & Inspections (BPI)                           | 38                                      | 5.64              |
| Animal Care                          | License/ Specimen Pick Up                                      | 9                                       | 6.47              |
| Transportation                       | Roadway Hazard (Potential for Injury or<br>Damage to Vehicles) | 85                                      | 6.58              |
| Regional Parks                       | Graffiti                                                       | 1                                       | 7.95              |
| Regional Parks                       | Illegal Camp                                                   | 25                                      | 7.95              |
| Transportation                       | Graffiti                                                       | 86                                      | 8.33              |
| Code Enforcement                     | Abandoned Vehicles                                             | 48                                      | 9.20              |
| Transportation                       | Traffic Sign                                                   | 96                                      | 9.87              |
| Transportation                       | Ditches/Culverts                                               | 47                                      | 10.83             |
| Transportation                       | Aggregate Dumping/Trash Pick Up                                | 34                                      | 14.28             |
| Transportation                       | Road Markings                                                  | 9                                       | 16.59             |
| Transportation                       | Pavement/Pothole                                               | 352                                     | 19.67             |
| Transportation                       | Bridge Complaints                                              | 7                                       | 21.22             |
| Transportation                       | Landscape/Vegetation                                           | 27                                      | 21.65             |
| Transportation                       | Street Lights                                                  | 119                                     | 23.98             |
| Transportation                       | Sidewalk                                                       | 23                                      | 25.86             |
| Code Enforcement                     | Priority Housing                                               | 23                                      | 28.74             |
| Transportation                       | Encroachment Violation                                         | 69                                      | 31.57             |
| Transportation                       | Traffic Investigations                                         | 8                                       | 44.06             |
| Code Enforcement                     | Private Property Vehicle                                       | 195                                     | 70.94             |
| Code Enforcement                     | Sub-Standard Housing                                           | 40                                      | 82.85             |
| Code Enforcement                     | Private Property Complaint                                     | 198                                     | 95.42             |
| Code Enforcement                     | Zoning                                                         | 38                                      | 106.71            |
| Business Licensing                   | Business Licenses                                              | 4                                       | 110.66            |