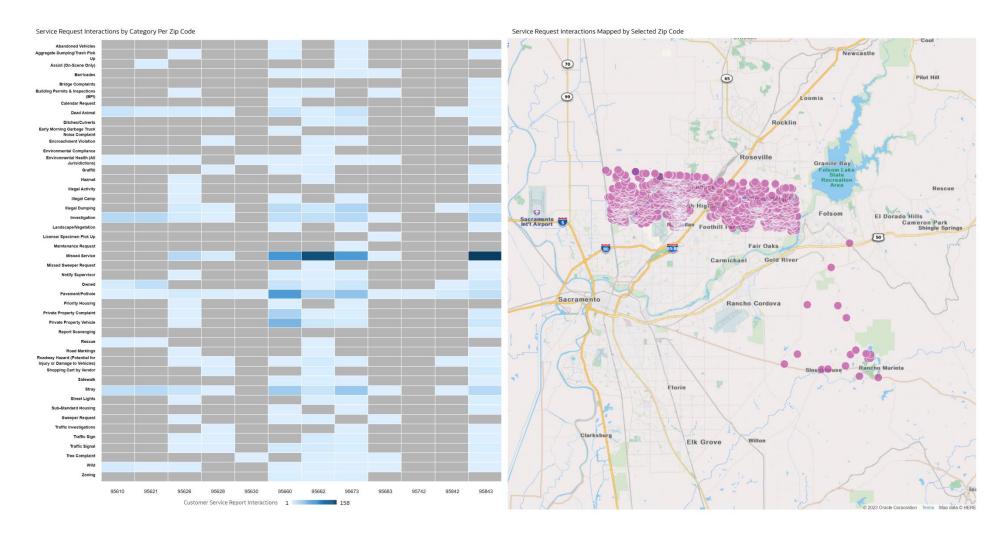

#### District 1 (continued)

District 2

#### District 2 (continued)

District 3

Service Requests Created

Service Requests Closed

2,626

2,081

Service Request Interactions Created by Day of Month

District Name, Customer Service Report Interactions