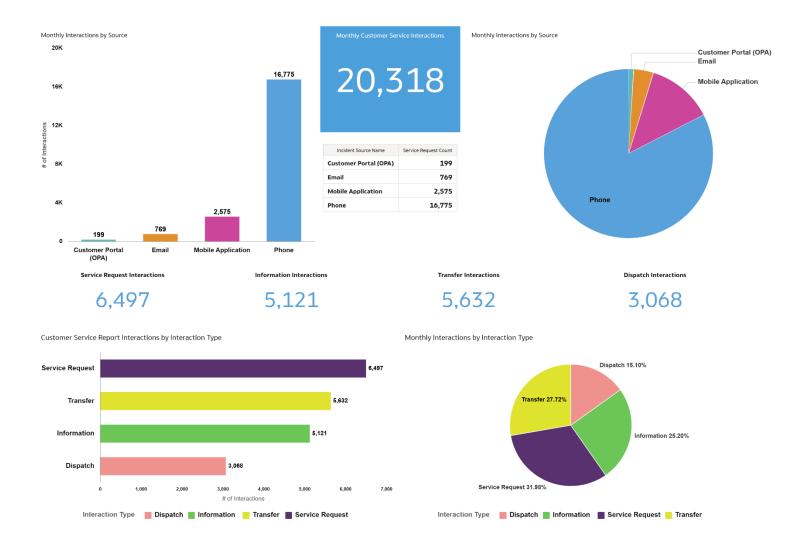

# **Service Request Interaction Totals (>10 Requests) by Category**

## Service Request Interaction Totals

Service Request Interaction Totals (>10 requests) by Category

| Cat2, Cat3                                                                                                                     | Customer Service<br>Report<br>Interactions |
|--------------------------------------------------------------------------------------------------------------------------------|--------------------------------------------|
| Missed Service, Garbage                                                                                                        | 1,135                                      |
| Illegal Dumping, Illegal Dumping                                                                                               | 697                                        |
| Missed Service, Organics                                                                                                       | 582                                        |
| Pavement/Pothole, Pothole/Chuckhole Repair                                                                                     | 518                                        |
| Missed Service, Recycling                                                                                                      | 401                                        |
| Stray, Roam                                                                                                                    | 213                                        |
| Investigation, Barking (Dogs Only)                                                                                             | 131                                        |
| Dead Animal, Roadside                                                                                                          | 123                                        |
| Private Property Vehicle, Parked on Lawn                                                                                       | 111                                        |
| Investigation, Negligence                                                                                                      | 105                                        |
| Private Property Complaint, Junk/Rubbish                                                                                       | 96                                         |
| Owned, Aggressive                                                                                                              | 91                                         |
| Stray, Injured                                                                                                                 | 91                                         |
| Roadway Hazard (Potential for Injury or Damage to<br>Vehicles), Roadway Hazard (Potential for Injury or<br>Damage to Vehicles) | 89                                         |
| Missed Service, Bulky Waste Pickup                                                                                             | 69                                         |
| Stray, Traffic                                                                                                                 | 62                                         |
| Shopping Cart by Vendor, Shopping Cart by Vendor                                                                               | 61                                         |

# **Monthly Interactions Not Closed by Status**