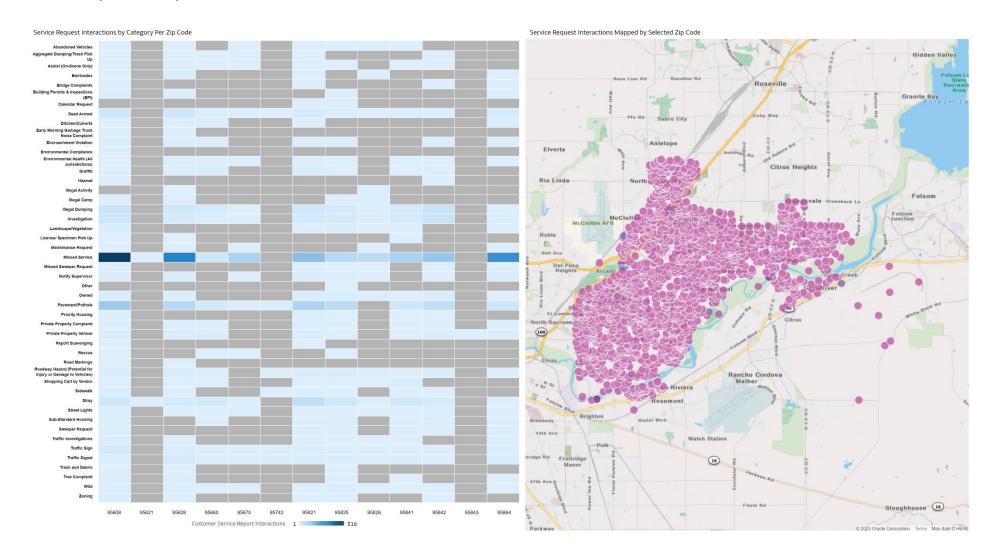

# **Service Request Interaction Totals (>10 Requests) by Category**

## Service Request Interaction Totals

Service Request Interaction Totals (>10 requests) by Category

| Cat2, Cat3                                                                                                                     | Customer Service<br>Report<br>Interactions |
|--------------------------------------------------------------------------------------------------------------------------------|--------------------------------------------|
| Missed Service, Garbage                                                                                                        | 1,135                                      |
| Illegal Dumping, Illegal Dumping                                                                                               | 697                                        |
| Missed Service, Organics                                                                                                       | 582                                        |
| Pavement/Pothole, Pothole/Chuckhole Repair                                                                                     | 518                                        |
| Missed Service, Recycling                                                                                                      | 401                                        |
| Stray, Roam                                                                                                                    | 213                                        |
| Investigation, Barking (Dogs Only)                                                                                             | 131                                        |
| Dead Animal, Roadside                                                                                                          | 123                                        |
| Private Property Vehicle, Parked on Lawn                                                                                       | 111                                        |
| Investigation, Negligence                                                                                                      | 105                                        |
| Private Property Complaint, Junk/Rubbish                                                                                       | 96                                         |
| Owned, Aggressive                                                                                                              | 91                                         |
| Stray, Injured                                                                                                                 | 91                                         |
| Roadway Hazard (Potential for Injury or Damage to<br>Vehicles), Roadway Hazard (Potential for Injury or<br>Damage to Vehicles) | 89                                         |
| Missed Service, Bulky Waste Pickup                                                                                             | 69                                         |
| Stray, Traffic                                                                                                                 | 62                                         |
| Shopping Cart by Vendor, Shopping Cart by Vendor                                                                               | 61                                         |

| Cat2, Cat3                                                                                               | Customer<br>Service<br>Report<br>Interactions |
|----------------------------------------------------------------------------------------------------------|-----------------------------------------------|
| Traffic Sign, Non-Emergency                                                                              | 59                                            |
| Stray, Aggressive                                                                                        | 59                                            |
| Owned, Nuisance (No Cats)                                                                                | 54                                            |
| Wild, Injured                                                                                            | 53                                            |
| Dead Animal, In Traffic                                                                                  | 50                                            |
| Notify Supervisor, Garbage                                                                               | 48                                            |
| Stray, Confined                                                                                          | 45                                            |
| Dead Animal, Domestic                                                                                    | 45                                            |
| Pavement/Pothole, Paving Needs on Street                                                                 | 39                                            |
| Aggregate Dumping/Trash Pick Up, Illegal Dumping/Litter Clean Up (Small Items, Garbage) (Non-Vegetation) | 39                                            |
| Notify Supervisor, Organics                                                                              | 38                                            |
| Traffic Signal, Cycling/Detection Problem                                                                | 37                                            |
| Street Lights, Light Out                                                                                 | 37                                            |
| Environmental Health (All Jurisidictions), Food Facility Complaint                                       | 37                                            |
| Dead Animal, Wild                                                                                        | 37                                            |
| Private Property Vehicle, Non-Operable (Commercial Included)                                             | 35                                            |
| Building Permits & Inspections (BPI), Building Permits and Inspections Complaints                        | 35                                            |

| Cat2, Cat3                                            | Customer<br>Service<br>Report<br>Interactions |
|-------------------------------------------------------|-----------------------------------------------|
| Graffiti, Public Right-of-Way                         | 33                                            |
| Encroachment Violation, Basketball Hoop/Garbage Cans  | 31                                            |
| Stray, Sick                                           | 31                                            |
| Investigation, Cruelty                                | 30                                            |
| Notify Supervisor, Recycling                          | 30                                            |
| Traffic Signal, Flashing Red                          | 29                                            |
| Investigation, Bite - NOT Happening NOW               | 28                                            |
| Ditches/Culverts, Culvert/Pipe Repair or Cleaning     | 25                                            |
| Traffic Sign, Emergency (Stop, Yield, or RR Crossing) | 25                                            |
| Trash and Debris, Trash and Debris                    | 25                                            |
| Tree Complaint, Tree Down                             | 25                                            |
| Illegal Camp, Occupied                                | 24                                            |
| Assist (On-Scene Only), Police/Sheriff                | 23                                            |
| Sweeper Request, Sweeper                              | 23                                            |
| Zoning, Other                                         | 23                                            |
| Investigation, Abandoned Animal                       | 21                                            |
| Sidewalk, Curb, Gutter, and Sidewalk Repair           | 21                                            |
| Traffic Signal, All Signals Dark                      | 21                                            |

| Cat2, Cat3                                                               | Customer<br>Service<br>Report<br>Interactions |
|--------------------------------------------------------------------------|-----------------------------------------------|
| Graffiti, Private Property                                               | 20                                            |
| Environmental Health (All Jurisidictions), Commercial<br>Noise Complaint | 20                                            |
| Stray, Vet/Business Confined                                             | 19                                            |
| Traffic Sign, New Sign Request                                           | 18                                            |
| Traffic Investigations, Request                                          | 18                                            |
| Maintenance Request, Maintenance Request                                 | 18                                            |
| Barricades, Road Flooding/Barricades                                     | 18                                            |
| Abandoned Vehicles, Inoperable                                           | 18                                            |
| Stray, Tied                                                              | 17                                            |
| Missed Service, Non-Regular Service                                      | 17                                            |
| Traffic Signal, Long Red/Short Green                                     | 14                                            |
| Landscape/Vegetation, Request                                            | 14                                            |
| Abandoned Vehicles, Wrecked                                              | 13                                            |
| Tree Complaint, Tree Limb Broken and Hanging Over                        | 12                                            |
| Missed Sweeper Request, Missed Sweeper Request                           | 12                                            |
| Investigation, Tethered                                                  | 12                                            |
| Wild, Sick                                                               | 11                                            |
| Traffic Signal, Light Out                                                | 11                                            |