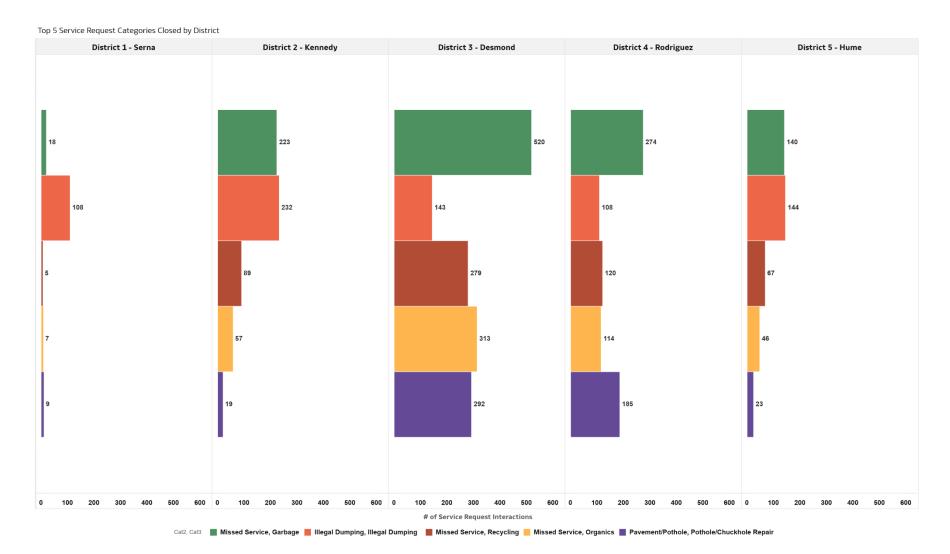

, Tree Limb Broken and Hanging Over                        | 12                                            |
| Missed Sweeper Request, Missed Sweeper Request                           | 12                                            |
| Investigation, Tethered                                                  | 12                                            |
| Wild, Sick                                                               | 11                                            |
| Traffic Signal, Light Out                                                | 11                                            |

## **Total Service Requests Opened**

#### Top 10 Service Requests Categories Opened | With Districts



## **Top Service Requests Opened**

## Top 5 Service Requests Opened | by Districts



## **Top Service Requests Closed**

#### Top 10 Service Requests Categories Closed | With Districts



## **Top Service Requests Closed**

## Top 5 Service Requests Categories Closed | by Districts



#### **Top Unresolved Service Request**

#### Top Unresolved Service Request Categories | by Districts



#### **Top Unresolved Service Request**

#### Top 10 Unresolved Service Request Categories





20,159

1,239

# **Monthly Interactions Not Closed by Status**



#### **Board of Supervisor District Information**

#### Service Requests Opened by District



## **Board of Supervisor District Information**

#### Service Requests Closed by District



## **Board of Supervisors District Information**

#### Previous Month Comparison of Service Request



Monthly Comparison: Service Requests b