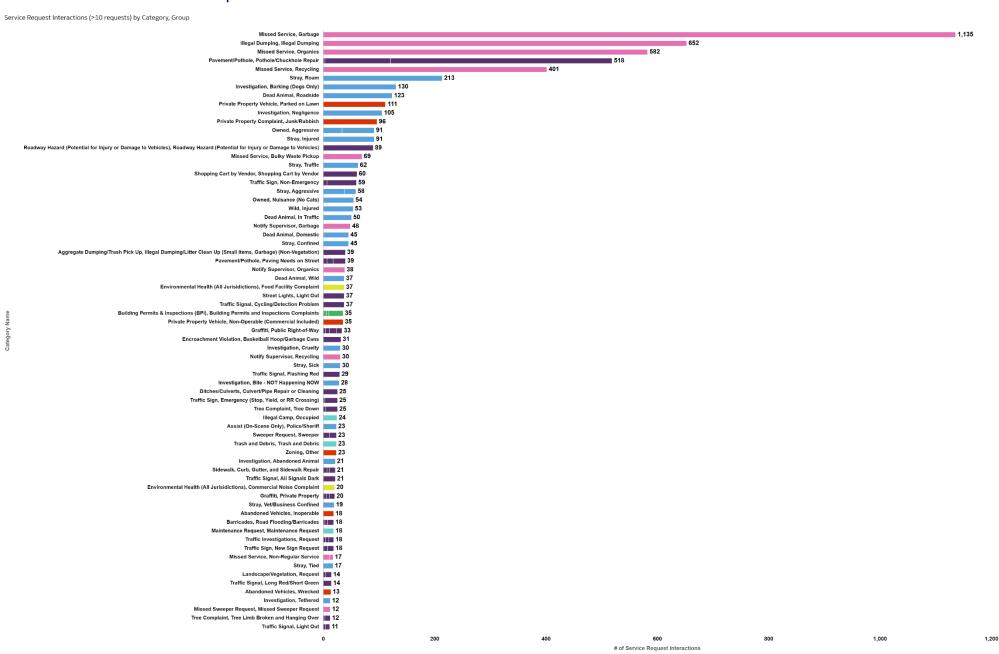

# **Service Request Interaction Totals (>10 Requests) by Category**

## Service Request Interaction Totals

Service Request Interaction Totals (>10 requests) by Category

| Cat2, Cat3                                                                                                                     | Customer Service<br>Report<br>Interactions |
|--------------------------------------------------------------------------------------------------------------------------------|--------------------------------------------|
| Missed Service, Garbage                                                                                                        | 1,135                                      |
| Illegal Dumping, Illegal Dumping                                                                                               | 697                                        |
| Missed Service, Organics                                                                                                       | 582                                        |
| Pavement/Pothole, Pothole/Chuckhole Repair                                                                                     | 518                                        |
| Missed Service, Recycling                                                                                                      | 401                                        |
| Stray, Roam                                                                                                                    | 213                                        |
| Investigation, Barking (Dogs Only)                                                                                             | 131                                        |
| Dead Animal, Roadside                                                                                                          | 123                                        |
| Private Property Vehicle, Parked on Lawn                                                                                       | 111                                        |
| Investigation, Negligence                                                                                                      | 105                                        |
| Private Property Complaint, Junk/Rubbish                                                                                       | 96                                         |
| Owned, Aggressive                                                                                                              | 91                                         |
| Stray, Injured                                                                                                                 | 91                                         |
| Roadway Hazard (Potential for Injury or Damage to<br>Vehicles), Roadway Hazard (Potential for Injury or<br>Damage to Vehicles) | 89                                         |
| Missed Service, Bulky Waste Pickup                                                                                             | 69                                         |
| Stray, Traffic                                                                                                                 | 62                                         |
| Shopping Cart by Vendor, Shopping Cart by Vendor                                                                               | 61                                         |

| Cat2, Cat3                                                                                               | Customer<br>Service<br>Report<br>Interactions |
|----------------------------------------------------------------------------------------------------------|-----------------------------------------------|
| Traffic Sign, Non-Emergency                                                                              | 59                                            |
| Stray, Aggressive                                                                                        | 59                                            |
| Owned, Nuisance (No Cats)                                                                                | 54                                            |
| Wild, Injured                                                                                            | 53                                            |
| Dead Animal, In Traffic                                                                                  | 50                                            |
| Notify Supervisor, Garbage                                                                               | 48                                            |
| Stray, Confined                                                                                          | 45                                            |
| Dead Animal, Domestic                                                                                    | 45                                            |
| Pavement/Pothole, Paving Needs on Street                                                                 | 39                                            |
| Aggregate Dumping/Trash Pick Up, Illegal Dumping/Litter Clean Up (Small Items, Garbage) (Non-Vegetation) | 39                                            |
| Notify Supervisor, Organics                                                                              | 38                                            |
| Traffic Signal, Cycling/Detection Problem                                                                | 37                                            |
| Street Lights, Light Out                                                                                 | 37                                            |
| Environmental Health (All Jurisidictions), Food Facility Complaint                                       | 37                                            |
| Dead Animal, Wild                                                                                        | 37                                            |
| Private Property Vehicle, Non-Operable (Commercial Included)                                             | 35                                            |
| Building Permits & Inspections (BPI), Building Permits and Inspections Complaints                        | 35                                            |

| Cat2, Cat3                                            | Customer<br>Service<br>Report<br>Interactions |
|-------------------------------------------------------|-----------------------------------------------|
| Graffiti, Public Right-of-Way                         | 33                                            |
| Encroachment Violation, Basketball Hoop/Garbage Cans  | 31                                            |
| Stray, Sick                                           | 31                                            |
| Investigation, Cruelty                                | 30                                            |
| Notify Supervisor, Recycling                          | 30                                            |
| Traffic Signal, Flashing Red                          | 29                                            |
| Investigation, Bite - NOT Happening NOW               | 28                                            |
| Ditches/Culverts, Culvert/Pipe Repair or Cleaning     | 25                                            |
| Traffic Sign, Emergency (Stop, Yield, or RR Crossing) | 25                                            |
| Trash and Debris, Trash and Debris                    | 25                                            |
| Tree Complaint, Tree Down                             | 25                                            |
| Illegal Camp, Occupied                                | 24                                            |
| Assist (On-Scene Only), Police/Sheriff                | 23                                            |
| Sweeper Request, Sweeper                              | 23                                            |
| Zoning, Other                                         | 23                                            |
| Investigation, Abandoned Animal                       | 21                                            |
| Sidewalk, Curb, Gutter, and Sidewalk Repair           | 21                                            |
| Traffic Signal, All Signals Dark                      | 21                                            |

| Cat2, Cat3                                                               | Customer<br>Service<br>Report<br>Interactions |
|--------------------------------------------------------------------------|-----------------------------------------------|
| Graffiti, Private Property                                               | 20                                            |
| Environmental Health (All Jurisidictions), Commercial<br>Noise Complaint | 20                                            |
| Stray, Vet/Business Confined                                             | 19                                            |
| Traffic Sign, New Sign Request                                           | 18                                            |
| Traffic Investigations, Request                                          | 18                                            |
| Maintenance Request, Maintenance Request                                 | 18                                            |
| Barricades, Road Flooding/Barricades                                     | 18                                            |
| Abandoned Vehicles, Inoperable                                           | 18                                            |
| Stray, Tied                                                              | 17                                            |
| Missed Service, Non-Regular Service                                      | 17                                            |
| Traffic Signal, Long Red/Short Green                                     | 14                                            |
| Landscape/Vegetation, Request                                            | 14                                            |
| Abandoned Vehicles, Wrecked                                              | 13                                            |
| Tree Complaint, Tree Limb Broken and Hanging Over                        | 12                                            |
| Missed Sweeper Request, Missed Sweeper Request                           | 12                                            |
| Investigation, Tethered                                                  | 12                                            |
| Wild, Sick                                                               | 11                                            |
| Traffic Signal, Light Out                                                | 11                                            |