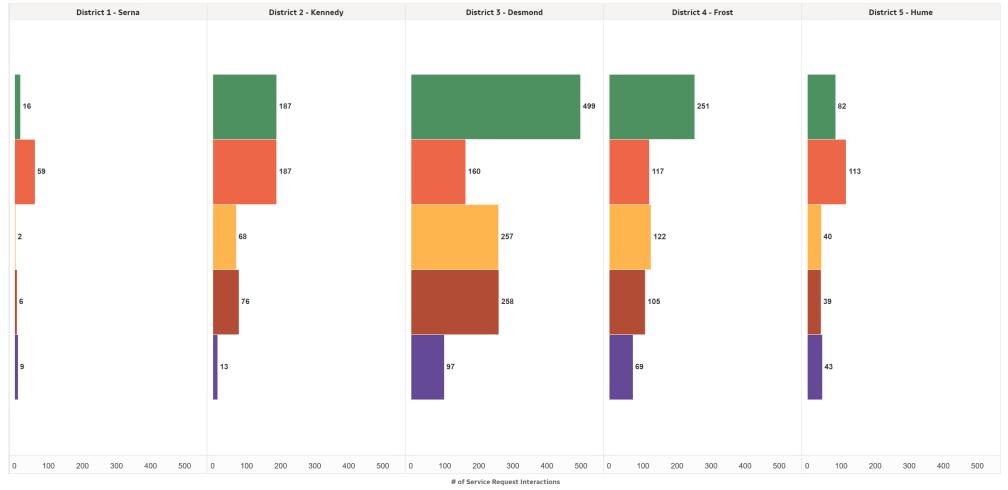

### Top 5 Service Requests Opened | by Districts

#### Top 5 Service Request Categories Opened by District

Cat2, Cat3 📕 Missed Service, Garbage 📕 Illegal Dumping, Illegal Dumping 📒 Missed Service, Organics 📕 Missed Service, Recycling 📕 Pavement/Pothole, Pothole/Chuckhole Repair