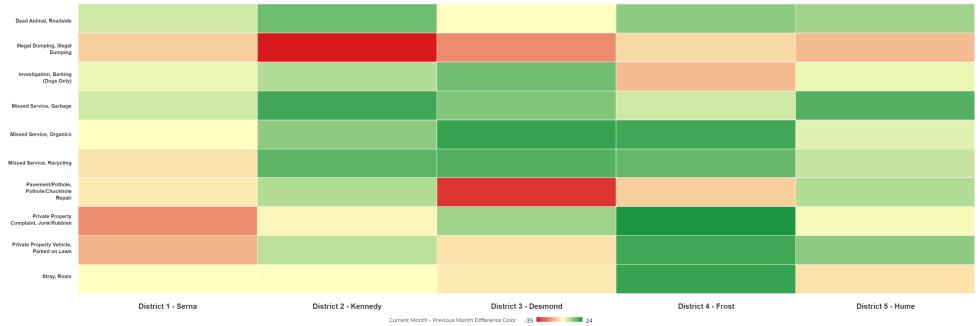

#### Difference in Interaction Totals From Previous Month by District for Top 10 Categories Opened

Difference in Interaction Totals From Previous Month by District for Top 10 Categories

Top 10 Customer Service Report Interactions by Category Level 2 Name,

|                                            | District 1 - Serna                                 | District 2 - Kennedy                               | District 3 - Desmond                               | District 4 - Frost                                 | District 5 - Hume                                  |             |
|--------------------------------------------|----------------------------------------------------|----------------------------------------------------|----------------------------------------------------|----------------------------------------------------|----------------------------------------------------|-------------|
| Cat2, Cat3                                 | Current Month - Previous Month<br>Difference Color | Grand Total |
| Missed Service, Garbage                    | 5                                                  | 20                                                 | 13                                                 | 5                                                  | 18                                                 | 61          |
| Missed Service, Organics                   | 0                                                  | 12                                                 | 21                                                 | 20                                                 | 3                                                  | 56          |
| Missed Service, Recycling                  | -4                                                 | 17                                                 | 18                                                 | 16                                                 | ó                                                  | 53          |
| Dead Animal, Roadside                      | 5                                                  | 15                                                 | 0                                                  | 12                                                 | 10                                                 | 42          |
| Private Property Vehicle, Parked on Lawn   | -11                                                | 7                                                  | -4                                                 | 20                                                 | 12                                                 | 24          |
| Investigation, Barking (Dogs Only)         | 2                                                  | 8                                                  | 15                                                 | -10                                                | 2                                                  | 17          |
| Private Property Complaint, Junk/Rubbish   | -18                                                | -1                                                 | 10                                                 | 24                                                 | 1                                                  | 16          |
| Stray, Roam                                | 0                                                  | 0                                                  | -3                                                 | 21                                                 | -5                                                 | 13          |
| Pavement/Pothole, Pothole/Chuckhole Repair | -3                                                 | 8                                                  | -31                                                | -7                                                 | 8                                                  | -25         |
| Illegal Dumping, Illegal Dumping           | -8                                                 | -35                                                | -18                                                | -6                                                 | -10                                                | -77         |
| Grand Total                                | -32                                                | 51                                                 | 21                                                 | 95                                                 | 45                                                 | 180         |