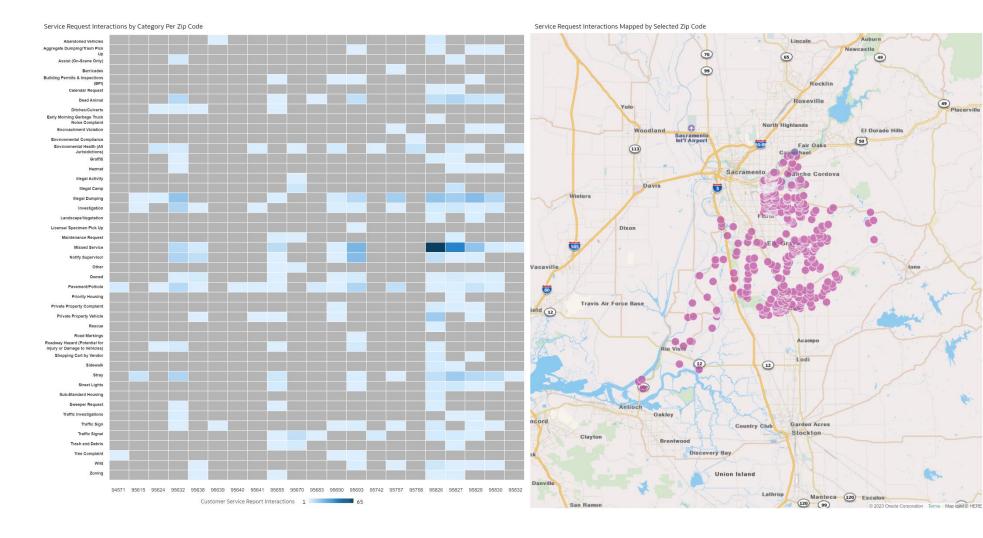

|
| Grand Total                                | -32                                                | 51                                                 | 21                                                 | 95                                                 | 45                                                 | 180         |



District Name, Customer Service Report Interactions



# of Service Requests

### District 1 (continued)



### District 2





# of Service Requests

1.186K 1.186K

### District 2 (continued)



### District 3





# of Service Requests

2.584K 2.584K

### District 3 (continued)



### District 4







### District 4 (continued)



### District 5



District Name, Customer Service Report Interactions



# of Service Requests

### District 5 (continued)



# Top Service Requests Open by Day

Opened Service Request Interactions by Category Per Day of Week Dead Animal, Roadside Illegal Dumping, Illegal Dumping Investigation, Barking (Dogs Only) Missed Service, Garbage Missed Service, Organics Missed Service, Recycling Pavement/Pothole, Pothole/Chuckhole Repair Private Property Complaint, Junk/Rubbish Private Property Vehicle, Parked on Lawn Stray, Roam Sunday Monday Tuesday Wednesday Thursday Friday Saturday Customer Service Report Interactions 1 247

# Top Service Requests Closed by Day

Closed Service Request Interactions by Category Per Day of Week



# Opened/Closed by Department/Division

#### Service Request Interactions Opened by Department, Division



Division 📕 Administrative Services 📒 Social Services 📕 Municipal Services 📕 Public