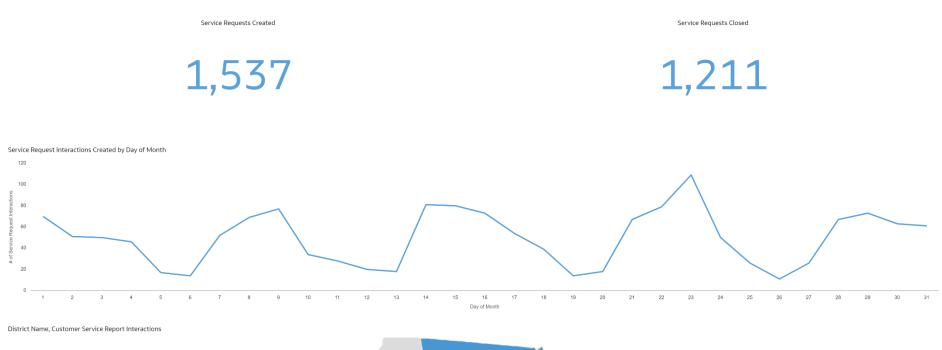

### Previous Month Comparison of Service Request

Previous Month Comparison of Service Request interactions

Current Month - Previous Month Difference Color -25

Monthly Comparison: Service Requests by District

|                      | 2024-09                   | 2024-10                   |
|----------------------|---------------------------|---------------------------|
| District Name        | Service Request Map Count | Service Request Map Count |
| District 1 - Serna   | 266                       | 268                       |
| District 2 - Kennedy | 1,124                     | 1,186                     |
| District 3 - Desmond | 2,609                     | 2,584                     |
| District 4 - Frost   | 1,420                     | 1,537                     |
| District 5 - Hume    | 693                       | 798                       |