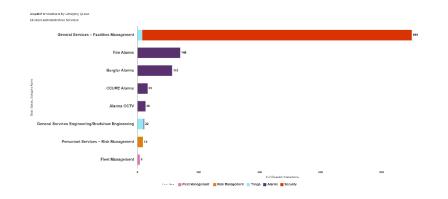

# **Dispatch Service Request**

# Administrative Services

| Service Definitions                                  |                                                                                                                                                                                                                                         |
|------------------------------------------------------|-----------------------------------------------------------------------------------------------------------------------------------------------------------------------------------------------------------------------------------------|
| General Services<br>Engineering/Bradshaw Engineering | Dispatch Services for Downtown and Bradshaw Facility Engineers to respond for fire/environmental alarms, generator testing, electrical, plumbing issues in county maintained buildings, etc.                                            |
| General Services Facilities<br>Management            | Dispatch Services for Facilities Management staff such as engineer (alarms, reported issues), janitorial, electrical, plumbing, CCURE card readers, etc.                                                                                |
| Fleet Management                                     | Dispatch Services for Fleet Management regarding County employees in County issued vehicles and Emergency/Non-Emergency Fuel Pump Stations                                                                                              |
| Fire Alarms                                          | Dispatch Services for fire alarm/activation or system testing within county-owned/leased facilities for engineer/alarm technician response                                                                                              |
| CCURE Alarms                                         | Dispatch Services for CCURE alarm/activation or badging issues within county-owned buildings, CCURE card reader, badge access, panic alarms, etc.                                                                                       |
| Burglar Alarms                                       | Dispatch Services for burglary alarm/activation or system testing within county-owned leased facilities for security unit response                                                                                                      |
| Alarms CCTV                                          | Dispatch Services for Law Enforcement, Alarm Technicians, Property Responsible based on received audible alarms or visual video footage being monitored by the call center staff 24/7 for site intrusions or strange activity observed. |
| Personnel Services<br>Risk Management                | Dispatch Services for county vehicle accident/towing services, claims, etc.                                                                                                                                                             |