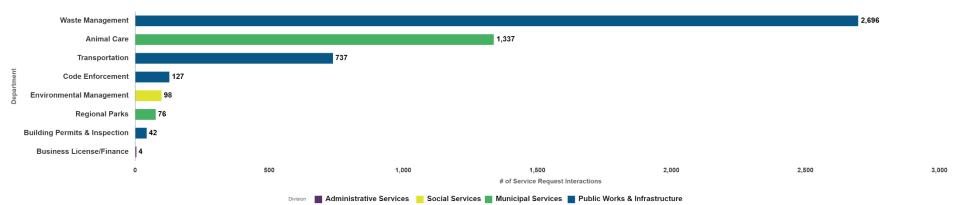

#### Service Request Interactions Opened by Department, Division

Division 📕 Administrative Services 📒 Social Services 📕 Municipal Services 📕 Public Works & Infrastructure

Service Request Interactions Closed by Department, Division