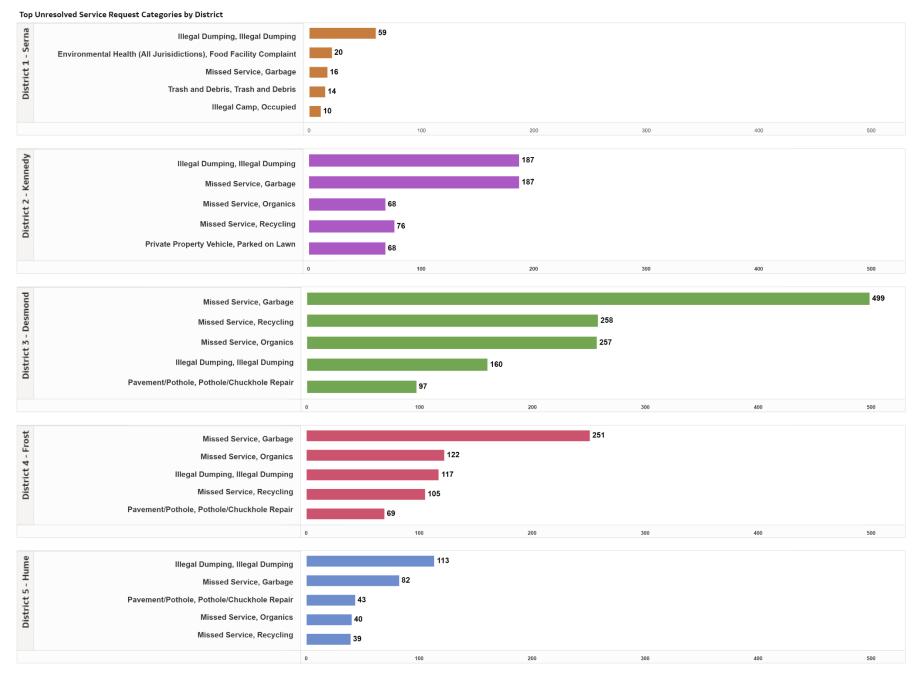

# **Top Unresolved Service Request**

### Top Unresolved Service Request Categories | by Districts