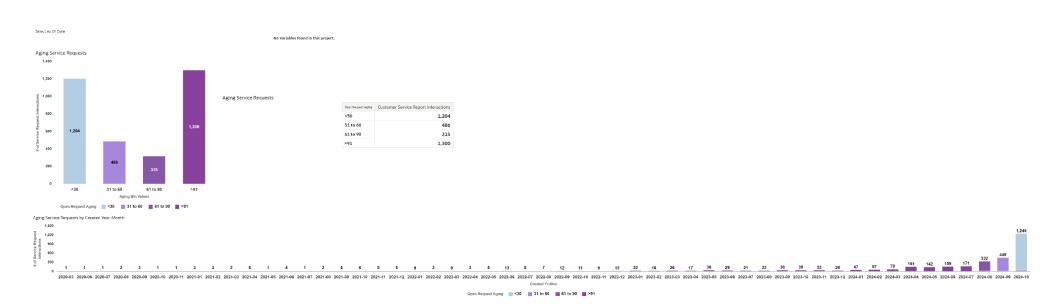

# Monthly Interactions Not Closed by Status

Service Requests Opened by District