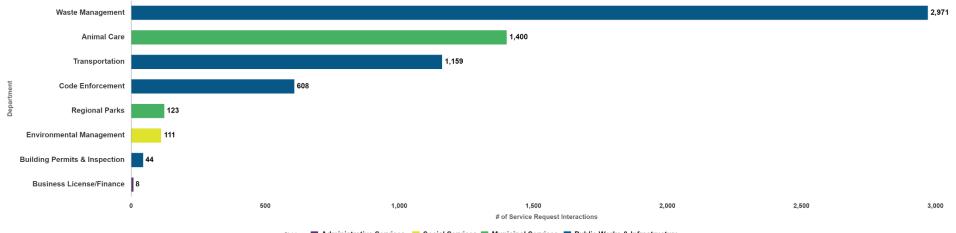

### Greater Than 10 Service Requests

Service Request Interactions (>10 requests) by Category, Group

Category

Category Group 📕 Building Permits & Inspections (BPI) 📒 Environmental Health 📕 Regional Parks 📕 Code Enforcement 📕 Transportation 📕 Animal Care 📕 Waste Management