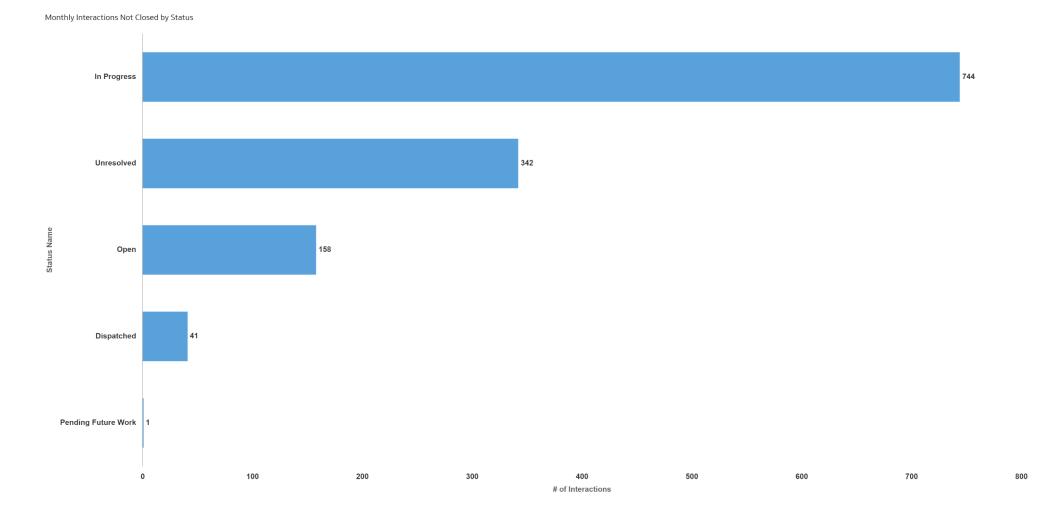

# Monthly Interactions Not Closed by Status

Service Requests Opened by District