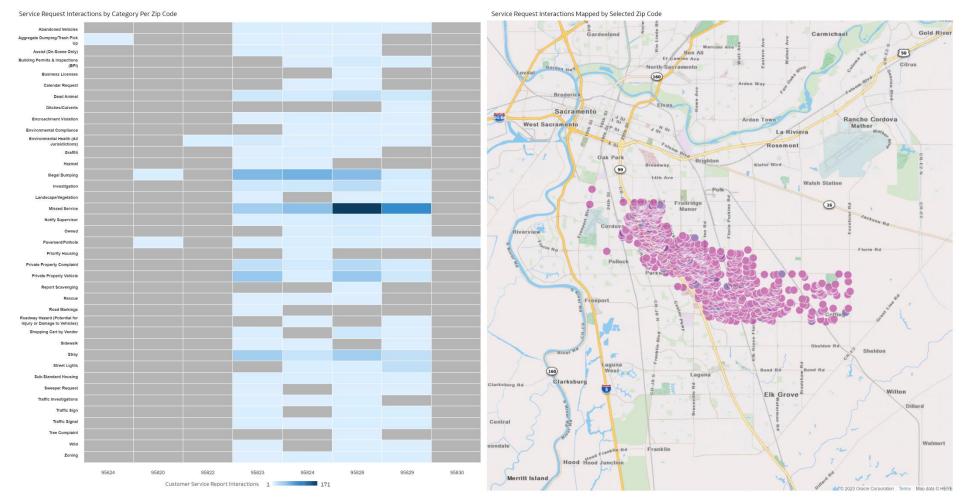

| -35                                                | -18                                                | -6                                                 | -10                                                | -77         |
| Grand Total                                | -32                                                | 51                                                 | 21                                                 | 95                                                 | 45                                                 | 180         |



District Name, Customer Service Report Interactions



# of Service Requests

### District 1 (continued)



### District 2





# of Service Requests

1.186K 1.186K

### District 2 (continued)



### District 3





# of Service Requests

2.584K 2.584K

### District 3 (continued)



### District 4







### District 4 (continued)



### District 5



District Name, Customer Service Report Interactions



# of Service Requests

### District 5 (continued)



# Top Service Requests Open by Day

Opened Service Request Interactions by Category Per Day of Week Dead Animal, Roadside Illegal Dumping, Illegal Dumping Investigation, Barking (Dogs Only) Missed Service, Garbage Missed Service, Organics Missed Service, Recycling Pavement/Pothole, Pothole/Chuckhole Repair Private Property Complaint, Junk/Rubbish Private Property Vehicle, Parked on Lawn Stray, Roam Sunday Monday Tuesday Wednesday Thursday Friday Saturday Customer Service Report Interactions 1 247

# Top Service Requests Closed