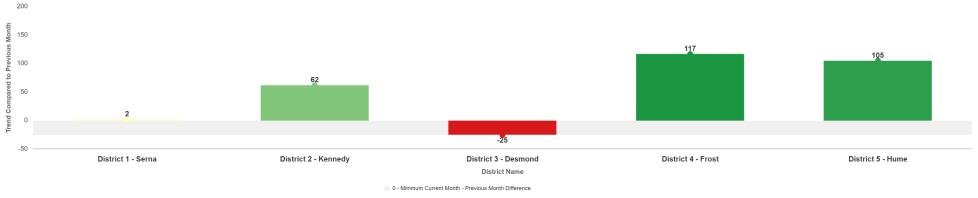

### Previous Month Comparison of Service Request

Previous Month Comparison of Service Request interactions

Current Month - Previous Month Difference Color -25

Monthly Comparison: Service Requests by District

|                      | 2024-09                   | 2024-10                   |
|----------------------|---------------------------|---------------------------|
| District Name        | Service Request Map Count | Service Request Map Count |
| District 1 - Serna   | 266                       | 268                       |
| District 2 - Kennedy | 1,124                     | 1,186                     |
| District 3 - Desmond | 2,609                     | 2,584                     |
| District 4 - Frost   | 1,420                     | 1,537                     |
| District 5 - Hume    | 693                       | 798                       |