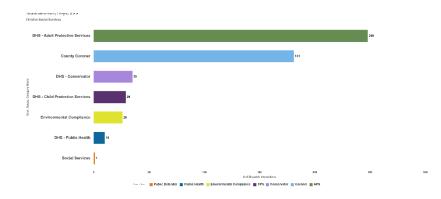

# **Dispatch Services Request**

### Social Services

| Service Definitions                                                                  |                                                                                                                                                |
|--------------------------------------------------------------------------------------|------------------------------------------------------------------------------------------------------------------------------------------------|
| Department of Child, Family & Adult<br>Services (DCFAS) Adult Protective<br>Services | Dispatch Services for 24/7 social worker intake line for any adult protective services requests                                                |
| Department of Child, Family & Adult<br>Services (DCFAS) Conservator                  | Dispatch Services for conservator/conservatee request                                                                                          |
| Department of Child, Family & Adult<br>Services (DCFAS)<br>Child Protective Services | Dispatch Services for 24/7 social worker intake line for any child protective services request                                                 |
| Department of Health Services<br>Public Defender                                     | Dispatch Services for any reported public defender after-hours dispatch requests by law enforcement agencies                                   |
| Department of Health Services<br>Public Health                                       | Dispatch Services for any reported public health issues to health doctor                                                                       |
| County Coroner                                                                       | Dispatch Services for coroner scene calls, public line questions/assistance, allied agency request for assistance (fire, sheriff/police, etc.) |
| Environmental Compliance                                                             | Dispatch Services for emergency hazardous spills, illegal discharge to storm drains assistance from Water Resources units, etc.                |