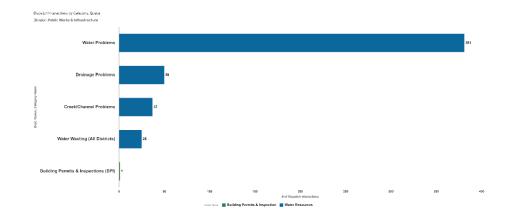

# **Dispatch Services Request**

# Community Service

| Service Definitions                                 |                                                                                                                                                                                                                                         |
|-----------------------------------------------------|-----------------------------------------------------------------------------------------------------------------------------------------------------------------------------------------------------------------------------------------|
| Building Permits and<br>Inspections                 | On-Call Emergency Building Inspections for either Residential or Commercial properties in regard to Plumbing,<br>Mechanical, Electrical, or Structural inspections                                                                      |
| Water Resources<br>Water Dispatch Form              | Dispatch Services including fire hydrant, odor/taste/color, no water, water leak, low/high pressure, locate curb stop, water shut-off/turn back on, etc.                                                                                |
| Water Resources<br>Drainage Dispatch Form           | Dispatch Services including drain inlet plugged, house/street flooded, illegal discharge, missing/broken storm cover, creek/channel issues, etc.                                                                                        |
| Water Resources<br>Creek/Channel Problems           | Dispatch Services including Debris in Creek/Channels, Trees Down in Creek/Channels issues, etc.                                                                                                                                         |
| Water Resources Water<br>Wasting<br>(All Districts) | Reports of excessive running or dissipation of water, watering outside of regulated water conservation guidelines, submitted on behalf of reporter and distributed to the appropriate water agency for investigation/possible citation. |