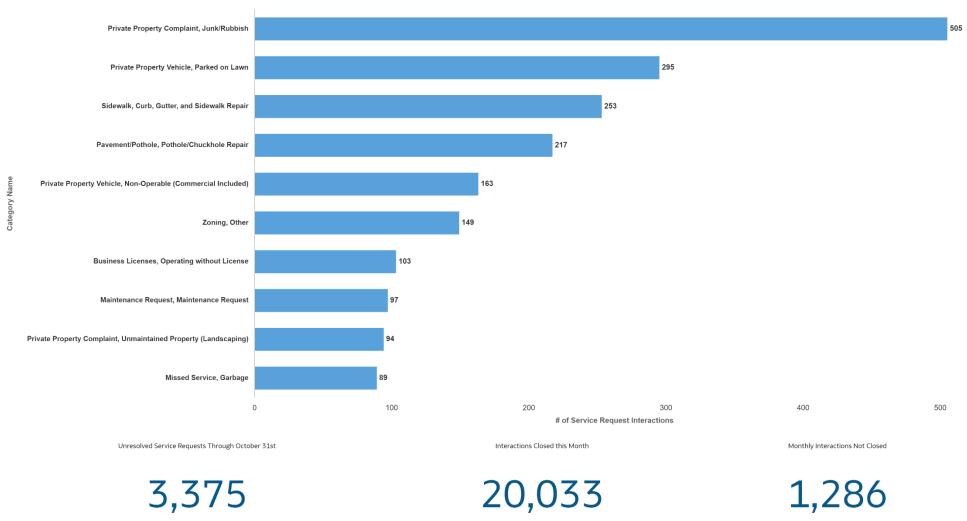

# Service Request Interaction Totals

Service Request Interaction Totals (>10 requests) by Category

| Cat2, Cat3                                       | Customer Service<br>Report<br>Interactions | Cat2, Cat3                                                                                                                  | Customer<br>Service Report<br>Interactions | Cat2, Cat3                                              | Customer<br>Service<br>Report<br>Interactions | Cat2, Cat3                                                         | Customer<br>Service<br>Report<br>Interactions |
|--------------------------------------------------|--------------------------------------------|-----------------------------------------------------------------------------------------------------------------------------|--------------------------------------------|---------------------------------------------------------|-----------------------------------------------|--------------------------------------------------------------------|-----------------------------------------------|
| Missed Service, Garbage                          | 1,035                                      | Roadway Hazard (Potential for Injury or Damage to Vehicles),<br>Roadway Hazard (Potential for Injury or Damage to Vehicles) | 63                                         | Maintenance Request, Maintenance Request                | 30                                            | Investigation. Tethered                                            | 17                                            |
| Illegal Dumping, Illegal Dumping                 | 698                                        |                                                                                                                             |                                            | Trash and Debris, Trash and Debris                      | 30                                            | Traffic Signal, All Signals Dark                                   | 16                                            |
| Missed Service, Organics                         | 489                                        | Private Property Vehicle, Non-Operable (Commercial Included)                                                                | 60                                         | Aggregate Dumping/Trash Pick Up, Illegal Dumping/Litter |                                               | Traffic Sign, Emergency (Stop, Yield, or RR Crossing)              | 16                                            |
| Missed Service, Recycling                        | 484                                        | Pavement/Pothole, Paving Needs on Street                                                                                    | 54                                         | Clean Up (Small Items, Garbage) (Non-Vegetation)        | 29                                            | Stray, Vet/Business Confined                                       | 16                                            |
| Pavement/Pothole, Pothole/Chuckhole Repair       | 232                                        | Wild, Injured                                                                                                               | 52                                         | Encroachment Violation, Basketball Hoop/Garbage Cans    | 29                                            |                                                                    |                                               |
| Private Property Complaint, Junk/Rubbish         | 176                                        | Stray, Aggressive                                                                                                           | 47                                         | Zoning, Other                                           | 29                                            | Sub-Standard Housing, Other                                        | 15                                            |
| Private Property Vehicle, Parked on Lawn         | 157                                        | Dead Animal, Wild                                                                                                           | 47                                         | Assist (On-Scene Only), Police/Sheriff                  | 26                                            | Sidewalk, Tree Trimming Needed                                     | 15                                            |
| Dead Animal, Roadside                            | 150                                        | Notify Supervisor, Recycling                                                                                                | 46                                         | Investigation, Cruelty                                  | 26                                            | Owned, Animal Feces Complaint                                      | 15                                            |
| Investigation, Barking (Dogs Only)               | 145                                        | Dead Animal, In Traffic                                                                                                     | 45                                         | Traffic Signal, Light Out                               | 26                                            | Encroachment Violation, Signs that Block View or Path              | 15                                            |
| Stray, Roam                                      | 124                                        | Illegal Camp, Occupied                                                                                                      | 43                                         | Sweeper Request, Sweeper                                | 25                                            | Private Property Complaint, Unmaintained Property<br>(Landscaping) | 14                                            |
| Stray, Injured                                   | 103                                        | Sidewalk, Curb, Gutter, and Sidewalk Repair                                                                                 | 41                                         | Traffic Signal, Flashing Red                            | 25                                            | Abandoned Vehicles, Dismantled                                     | 14                                            |
| Shopping Cart by Vendor, Shopping Cart by Vendor | 96                                         | Owned, Nuisance (No Cats)                                                                                                   | 41                                         | Stray, Tied                                             | 24                                            | Zoning, Occupied Mobile Home/Motorhome/RV                          |                                               |
| Notify Supervisor, Garbage                       | 87                                         | Investigation, Bite - NOT Happening NOW                                                                                     | 41                                         | Abandoned Vehicles, Inoperable                          | 23                                            | Zoning Complaint                                                   | 13                                            |
| Stray, Sick                                      | 81                                         | Stray, Confined                                                                                                             | 38                                         | Traffic Sign, New Sign Request                          | 22                                            | Tree Complaint, Request                                            | 13                                            |
| Environmental Health (All Jurisidictions), Food  | 50                                         | Stray, Traffic                                                                                                              | 36                                         | Investigation, Abandoned Animal                         | 21                                            | Environmental Health (All Jurisidictions), Commercial              | 13                                            |
| Facility Complaint                               | 79                                         | Building Permits & Inspections (BPI), Building Permits and                                                                  | 35                                         | Graffiti, Private Property                              | 20                                            | Noise Complaint                                                    |                                               |
| Investigation, Negligence                        | 78                                         | Inspections Complaints                                                                                                      |                                            | Graffiti, Public Right-of-Way                           | 20                                            | Zoning, Fence Residential                                          | 12                                            |
| Street Lights, Light Out                         | 75                                         | Traffic Investigations, Request                                                                                             | 34                                         | Landscape/Vegetation, Request                           | 20                                            | Other, Other                                                       | 11                                            |
| Dead Animal, Domestic                            | 72                                         | Traffic Sign, Non-Emergency                                                                                                 | 33                                         | Traffic Signal, Long Red/Short Green                    | 20                                            | Calendar Request, Calendar Request                                 | 11                                            |
| Missed Service, Bulky Waste Pickup               | 72                                         | Traffic Signal, Cycling/Detection Problem                                                                                   | 32                                         | Wild, Sick                                              | 20                                            |                                                                    |                                               |
| Owned, Aggressive                                | 65                                         | Notify Supervisor, Organics                                                                                                 | 31                                         |                                                         |                                               |                                                                    |                                               |

### Top 10 Unresolved Service Request Categories

Top 10 Unresolved Service Request Categories