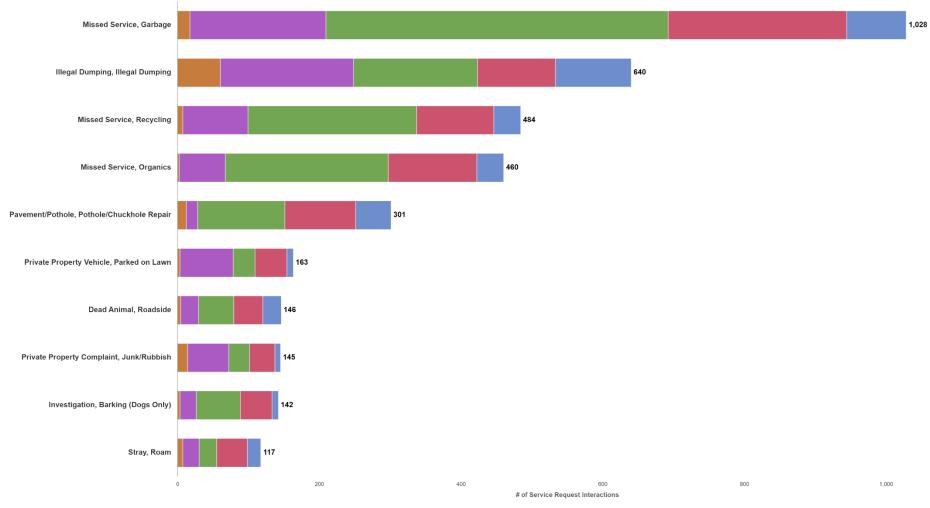

# **Top Unresolved Service Request**

### Top 10 Unresolved Service Request Categories

Top 10 Unresolved Service Request Categories