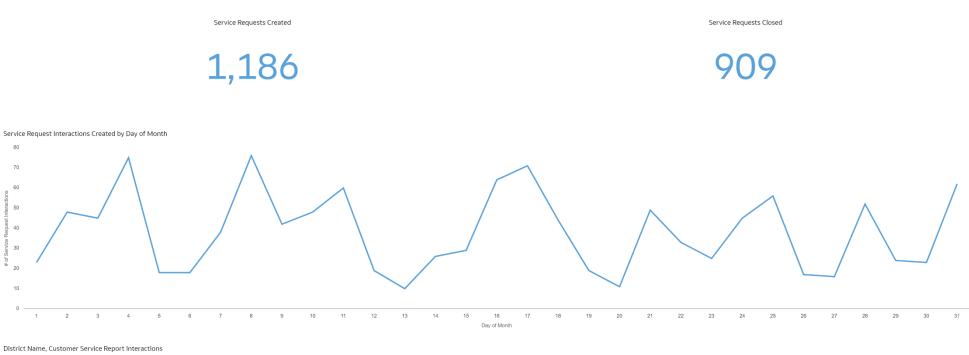

|                      | 2024-09                   | 2024-10                   |
|----------------------|---------------------------|---------------------------|
| District Name        | Service Request Map Count | Service Request Map Count |
| District 1 - Serna   | 266                       | 268                       |
| District 2 - Kennedy | 1,124                     | 1,186                     |
| District 3 - Desmond | 2,609                     | 2,584                     |
| District 4 - Frost   | 1,420                     | 1,537                     |
| District 5 - Hume    | 693                       | 798                       |

### District 2

# of Service Requests

1.186K 1.186K