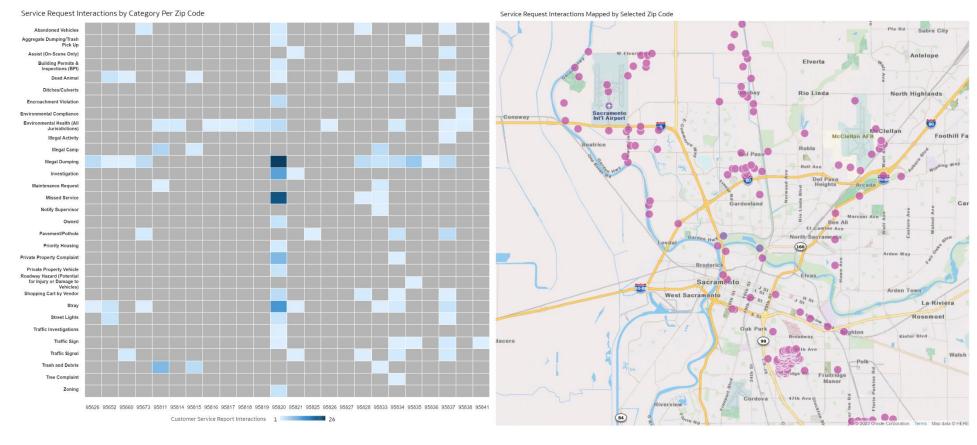

| -25         |
| Illegal Dumping, Illegal Dumping           | -8                                                 | -35                                                | -18                                                | -6                                                 | -10                                                | -77         |
| Grand Total                                | -32                                                | 51                                                 | 21                                                 | 95                                                 | 45                                                 | 180         |



District Name, Customer Service Report Interactions



# of Service Requests

### District 1 (continued)



### District 2





# of Service Requests

1.186K 1.186K

### District 2 (continued)



### District 3





# of Service Requests

2.584K 2.584K

### District 3 (continued)



### District 4







### District 4 (continued)



### District 5



District Name, Customer Service Report Interactions



# of Service Requests

### District 5 (continued)



# Top Service Requests Open by Day

Opened Service Request Interactions by Category Per Day of Week Dead Animal, Roadside Illegal Dumping, Illegal Dumping Investigation, Barking (Dogs Only) Missed Service, Garbage Missed Service, Organics Missed Service, Recycling Pavement/Pothole, Pothole/Chuckhole Repair Private Property Complaint, Junk/Rubbish Private Property Vehicle, Parked on Lawn Stray, Roam Sunday Monday Tuesday Wednesday Thursday F