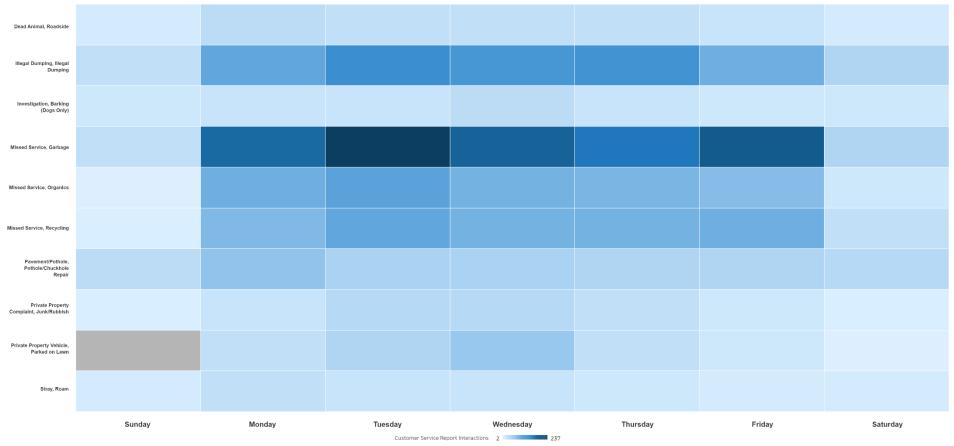

# Top Service Requests Open by Day

Opened Service Request Interactions by Category Per Day of Week Dead Animal, Roadside Illegal Dumping, Illegal Dumping Investigation, Barking (Dogs Only) Missed Service, Garbage Missed Service, Organics Missed Service, Recycling Pavement/Pothole, Pothole/Chuckhole Repair Private Property Complaint, Junk/Rubbish Private Property Vehicle, Parked on Lawn Stray, Roam Sunday Monday Tuesday Wednesday Thursday Friday Saturday Customer Service Report Interactions 1 247