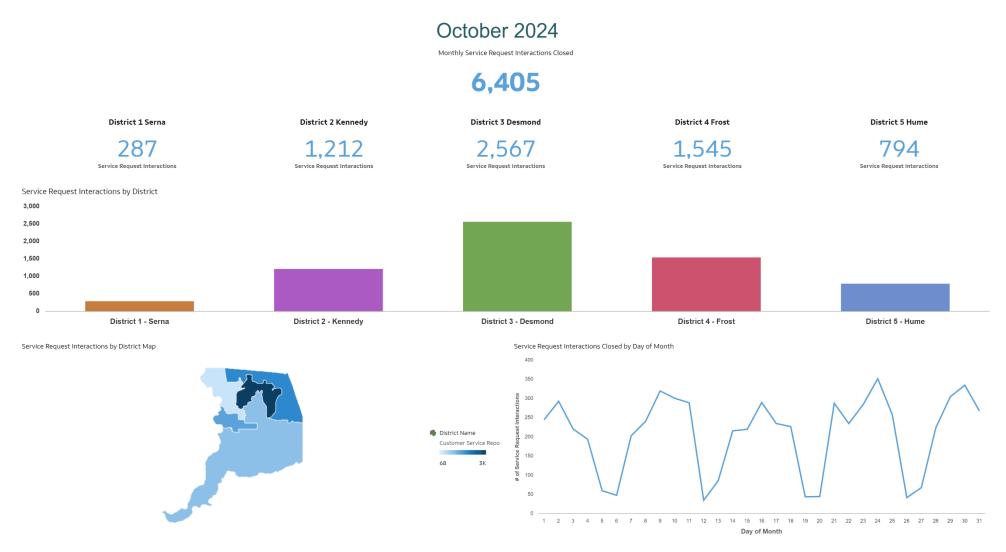

### Service Requests Closed by District

|                      | 2024-09                   | 2024-10                   |
|----------------------|---------------------------|---------------------------|
| District Name        | Service Request Map Count | Service Request Map Count |
| District 1 - Serna   | 266                       | 268                       |
| District 2 - Kennedy | 1,124                     | 1,186                     |
| District 3 - Desmond | 2,609                     | 2,584                     |
| District 4 - Frost   | 1,420                     | 1,537                     |
| District 5 - Hume    | 693                       | 798                       |