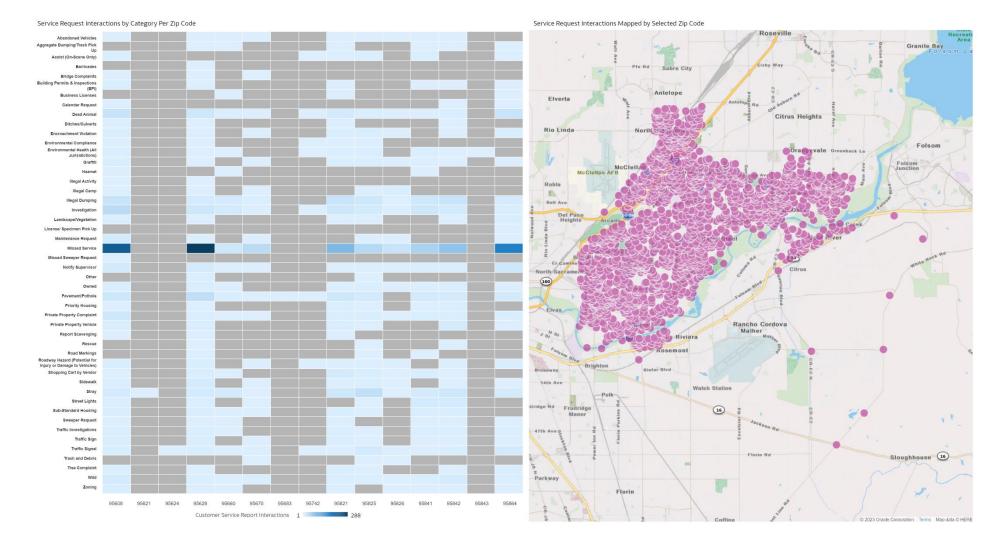

Customer Service Report Interactions by Interaction Type

Interaction Type 🛛 📕 Dispatch 📓 Information 🖉 Service Request 🗧 Transfer

# Service Request Interaction Totals

Service Request Interaction Totals (>10 requests) by Category

| Cat2, Cat3                                       | Customer Service<br>Report<br>Interactions | Cat2, Cat3                                                                                                                  | Customer<br>Service Report<br>Interactions | Cat2, Cat3                                              | Customer<br>Service<br>Report<br>Interactions | Cat2, Cat3                                                         | Customer<br>Service<br>Report<br>Interactions |
|--------------------------------------------------|--------------------------------------------|-----------------------------------------------------------------------------------------------------------------------------|--------------------------------------------|---------------------------------------------------------|-----------------------------------------------|--------------------------------------------------------------------|-----------------------------------------------|
| Missed Service, Garbage                          | 1,035                                      | Roadway Hazard (Potential for Injury or Damage to Vehicles),<br>Roadway Hazard (Potential for Injury or Damage to Vehicles) | 63                                         | Maintenance Request, Maintenance Request                | 30                                            | Investigation. Tethered                                            | 17                                            |
| Illegal Dumping, Illegal Dumping                 | 698                                        |                                                                                                                             |                                            | Trash and Debris, Trash and Debris                      | 30                                            | Traffic Signal, All Signals Dark                                   | 16                                            |
| Missed Service, Organics                         | 489                                        | Private Property Vehicle, Non-Operable (Commercial Included)                                                                | 60                                         | Aggregate Dumping/Trash Pick Up, Illegal Dumping/Litter |                                               | Traffic Sign, Emergency (Stop, Yield, or RR Crossing)              | 16                                            |
| Missed Service, Recycling                        | 484                                        | Pavement/Pothole, Paving Needs on Street                                                                                    | 54                                         | Clean Up (Small Items, Garbage) (Non-Vegetation)        | 29                                            | Stray, Vet/Business Confined                                       | 16                                            |
| Pavement/Pothole, Pothole/Chuckhole Repair       | 232                                        | Wild, Injured                                                                                                               | 52                                         | Encroachment Violation, Basketball Hoop/Garbage Cans    | 29                                            |                                                                    |                                               |
| Private Property Complaint, Junk/Rubbish         | 176                                        | Stray, Aggressive                                                                                                           | 47                                         | Zoning, Other                                           | 29                                            | Sub-Standard Housing, Other                                        | 15                                            |
| Private Property Vehicle, Parked on Lawn         | 157                                        | Dead Animal, Wild                                                                                                           | 47                                         | Assist (On-Scene Only), Police/Sheriff                  | 26                                            | Sidewalk, Tree Trimming Needed                                     | 15                                            |
| Dead Animal, Roadside                            | 150                                        | Notify Supervisor, Recycling                                                                                                | 46                                         | Investigation, Cruelty                                  | 26                                            | Owned, Animal Feces Complaint                                      | 15                                            |
| Investigation, Barking (Dogs Only)               | 145                                        | Dead Animal, In Traffic                                                                                                     | 45                                         | Traffic Signal, Light Out                               | 26                                            | Encroachment Violation, Signs that Block View or Path              | 15                                            |
| Stray, Roam                                      | 124                                        | Illegal Camp, Occupied                                                                                                      | 43                                         | Sweeper Request, Sweeper                                | 25                                            | Private Property Complaint, Unmaintained Property<br>(Landscaping) | 14                                            |
| Stray, Injured                                   | 103                                        | Sidewalk, Curb, Gutter, and Sidewalk Repair                                                                                 | 41                                         | Traffic Signal, Flashing Red                            | 25                                            | Abandoned Vehicles, Dismantled                                     | 14                                            |
| Shopping Cart by Vendor, Shopping Cart by Vendor | 96                                         | Owned, Nuisance (No Cats)                                                                                                   | 41                                         | Stray, Tied                                             | 24                                            | Zoning, Occupied Mobile Home/Motorhome/RV                          |                                               |
| Notify Supervisor, Garbage                       | 87                                         | Investigation, Bite - NOT Happening NOW                                                                                     | 41                                         | Abandoned Vehicles, Inoperable                          | 23                                            | Zoning Complaint                                                   | 13                                            |
| Stray, Sick                                      | 81                                         | Stray, Confined                                                                                                             | 38                                         | Traffic Sign, New Sign Request                          | 22                                            | Tree Complaint, Request                                            | 13                                            |
| Environmental Health (All Jurisidictions), Food  | 50                                         | Stray, Traffic                                                                                                              | 36                                         | Investigation, Abandoned Animal                         | 21                                            | Environmental Health (All Jurisidictions), Commercial              | 13                                            |
| Facility Complaint                               | 79                                         | Building Permits & Inspections (BPI), Building Permits and                                                                  | 35                                         | Graffiti, Private Property                              | 20                                            | Noise Complaint                                                    |                                               |
| Investigation, Negligence                        | 78                                         | Inspections Complaints                                                                                                      |                                            | Graffiti, Public Right-of-Way                           | 20                                            | Zoning, Fence Residential                                          | 12                                            |
| Street Lights, Light Out                         | 75                                         | Traffic Investigations, Request                                                                                             | 34                                         | Landscape/Vegetation, Request                           | 20                                            | Other, Other                                                       | 11                                            |
| Dead Animal, Domestic                            | 72                                         | Traffic Sign, Non-Emergency                                                                                                 | 33                                         | Traffic Signal, Long Red/Short Green                    | 20                                            | Calendar Request, Calendar Request                                 | 11                                            |
| Missed Service, Bulky Waste Pickup               | 72                                         | Traffic Signal, Cycling/Detection Problem                                                                                   | 32                                         | Wild, Sick                                              | 20                                            |                                                                    |                                               |
| Owned, Aggressive                                | 65                                         | Notify Supervisor, Organics                                                                                                 | 31                                         |                                                         |                                               |                                                                    |                                               |