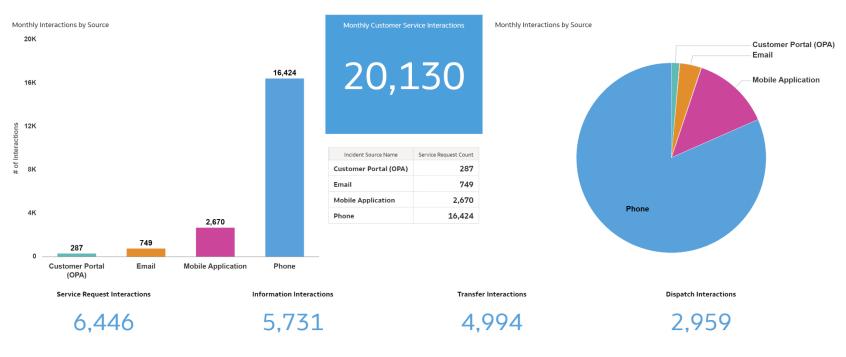

Customer Service Report Interactions by Interaction Type

Interaction Type 🛛 📕 Dispatch 📓 Information 🖉 Service Request 🗧 Transfer