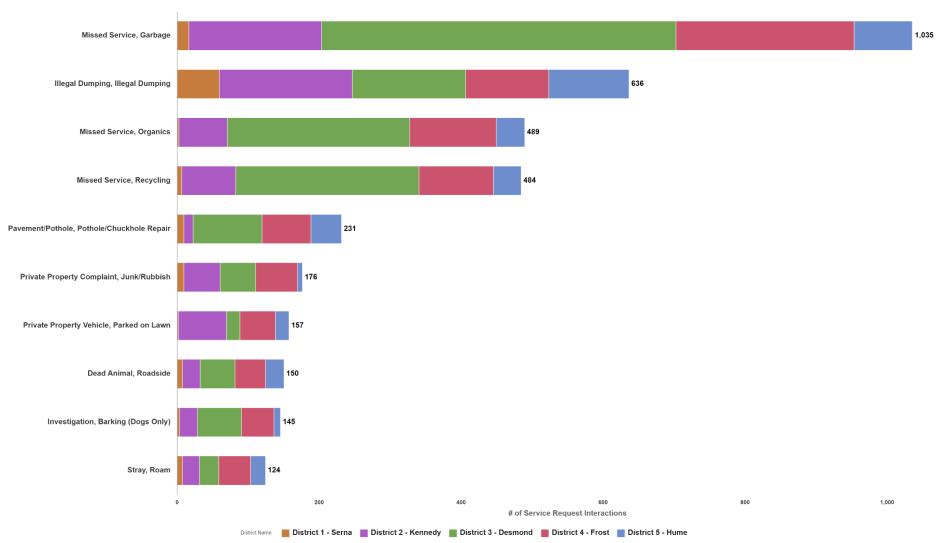

# Service Request Interaction Totals

Service Request Interaction Totals (>10 requests) by Category

| Cat2, Cat3                                       | Customer Service<br>Report<br>Interactions | Cat2, Cat3                                                                                                                  | Customer<br>Service Report<br>Interactions | Cat2, Cat3                                              | Customer<br>Service<br>Report<br>Interactions | Cat2, Cat3                                                         | Customer<br>Service<br>Report<br>Interactions |
|--------------------------------------------------|--------------------------------------------|-----------------------------------------------------------------------------------------------------------------------------|--------------------------------------------|---------------------------------------------------------|-----------------------------------------------|--------------------------------------------------------------------|-----------------------------------------------|
| Missed Service, Garbage                          | 1,035                                      | Roadway Hazard (Potential for Injury or Damage to Vehicles),<br>Roadway Hazard (Potential for Injury or Damage to Vehicles) | 63                                         | Maintenance Request, Maintenance Request                | 30                                            | Investigation. Tethered                                            | 17                                            |
| Illegal Dumping, Illegal Dumping                 | 698                                        |                                                                                                                             |                                            | Trash and Debris, Trash and Debris                      | 30                                            | Traffic Signal, All Signals Dark                                   | 16                                            |
| Missed Service, Organics                         | 489                                        | Private Property Vehicle, Non-Operable (Commercial Included)                                                                | 60                                         | Aggregate Dumping/Trash Pick Up, Illegal Dumping/Litter |                                               | Traffic Sign, Emergency (Stop, Yield, or RR Crossing)              | 16                                            |
| Missed Service, Recycling                        | 484                                        | Pavement/Pothole, Paving Needs on Street                                                                                    | 54                                         | Clean Up (Small Items, Garbage) (Non-Vegetation)        | 29                                            | Stray, Vet/Business Confined                                       | 16                                            |
| Pavement/Pothole, Pothole/Chuckhole Repair       | 232                                        | Wild, Injured                                                                                                               | 52                                         | Encroachment Violation, Basketball Hoop/Garbage Cans    | 29                                            |                                                                    |                                               |
| Private Property Complaint, Junk/Rubbish         | 176                                        | Stray, Aggressive                                                                                                           | 47                                         | Zoning, Other                                           | 29                                            | Sub-Standard Housing, Other                                        | 15                                            |
| Private Property Vehicle, Parked on Lawn         | 157                                        | Dead Animal, Wild                                                                                                           | 47                                         | Assist (On-Scene Only), Police/Sheriff                  | 26                                            | Sidewalk, Tree Trimming Needed                                     | 15                                            |
| Dead Animal, Roadside                            | 150                                        | Notify Supervisor, Recycling                                                                                                | 46                                         | Investigation, Cruelty                                  | 26                                            | Owned, Animal Feces Complaint                                      | 15                                            |
| Investigation, Barking (Dogs Only)               | 145                                        | Dead Animal, In Traffic                                                                                                     | 45                                         | Traffic Signal, Light Out                               | 26                                            | Encroachment Violation, Signs that Block View or Path              | 15                                            |
| Stray, Roam                                      | 124                                        | Illegal Camp, Occupied                                                                                                      | 43                                         | Sweeper Request, Sweeper                                | 25                                            | Private Property Complaint, Unmaintained Property<br>(Landscaping) | 14                                            |
| Stray, Injured                                   | 103                                        | Sidewalk, Curb, Gutter, and Sidewalk Repair                                                                                 | 41                                         | Traffic Signal, Flashing Red                            | 25                                            | Abandoned Vehicles, Dismantled                                     | 14                                            |
| Shopping Cart by Vendor, Shopping Cart by Vendor | 96                                         | Owned, Nuisance (No Cats)                                                                                                   | 41                                         | Stray, Tied                                             | 24                                            | Zoning, Occupied Mobile Home/Motorhome/RV                          |                                               |
| Notify Supervisor, Garbage                       | 87                                         | Investigation, Bite - NOT Happening NOW                                                                                     | 41                                         | Abandoned Vehicles, Inoperable                          | 23                                            | Zoning Complaint                                                   | 13                                            |
| Stray, Sick                                      | 81                                         | Stray, Confined                                                                                                             | 38                                         | Traffic Sign, New Sign Request                          | 22                                            | Tree Complaint, Request                                            | 13                                            |
| Environmental Health (All Jurisidictions), Food  | 50                                         | Stray, Traffic                                                                                                              | 36                                         | Investigation, Abandoned Animal                         | 21                                            | Environmental Health (All Jurisidictions), Commercial              | 13                                            |
| Facility Complaint                               | 79                                         | Building Permits & Inspections (BPI), Building Permits and                                                                  | 35                                         | Graffiti, Private Property                              | 20                                            | Noise Complaint                                                    |                                               |
| Investigation, Negligence                        | 78                                         | Inspections Complaints                                                                                                      |                                            | Graffiti, Public Right-of-Way                           | 20                                            | Zoning, Fence Residential                                          | 12                                            |
| Street Lights, Light Out                         | 75                                         | Traffic Investigations, Request                                                                                             | 34                                         | Landscape/Vegetation, Request                           | 20                                            | Other, Other                                                       | 11                                            |
| Dead Animal, Domestic                            | 72                                         | Traffic Sign, Non-Emergency                                                                                                 | 33                                         | Traffic Signal, Long Red/Short Green                    | 20                                            | Calendar Request, Calendar Request                                 | 11                                            |
| Missed Service, Bulky Waste Pickup               | 72                                         | Traffic Signal, Cycling/Detection Problem                                                                                   | 32                                         | Wild, Sick                                              | 20                                            |                                                                    |                                               |
| Owned, Aggressive                                | 65                                         | Notify Supervisor, Organics                                                                                                 | 31                                         |                                                         |                                               |                                                                    |                                               |

### Top 10 Service Requests Categories Opened | With Districts

Top 10 Service Request Categories Opened with Districts

Category Name