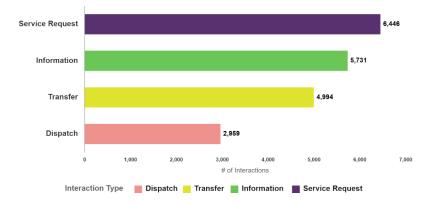

Customer Service Report Interactions by Interaction Type

Interaction Type 🛛 📕 Dispatch 📓 Information 🖉 Service Request 🗧 Transfer