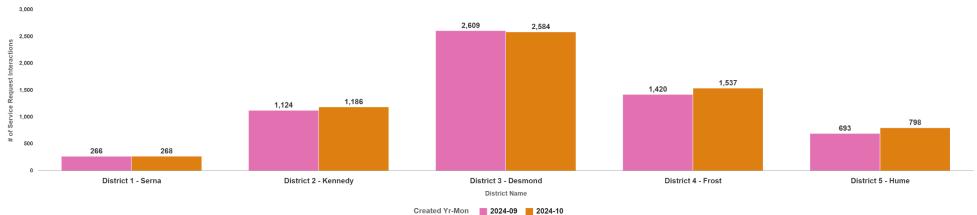

### Previous Month Comparison of Service Request

Previous Month Comparison of Service Request interactions

Current Month - Previous Month Difference Color -25

Monthly Comparison: Service Requests by District

|                      | 2024-09                   | 2024-10                   |
|----------------------|---------------------------|---------------------------|
| District Name        | Service Request Map Count | Service Request Map Count |
| District 1 - Serna   | 266                       | 268                       |
| District 2 - Kennedy | 1,124                     | 1,186                     |
| District 3 - Desmond | 2,609                     | 2,584                     |
| District 4 - Frost   | 1,420                     | 1,537                     |
| District 5 - Hume    | 693                       | 798                       |