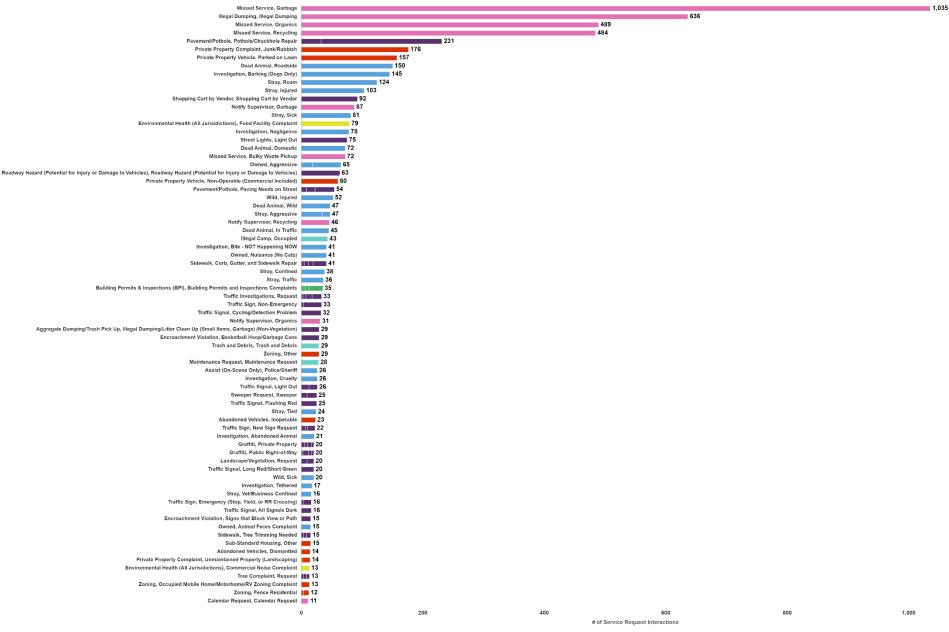

# Service Request Interaction Totals

Service Request Interaction Totals (>10 requests) by Category

| Cat2, Cat3                                       | Customer Service<br>Report<br>Interactions | Cat2, Cat3                                                                                                                  | Customer<br>Service Report<br>Interactions | Cat2, Cat3                                              | Customer<br>Service<br>Report<br>Interactions | Cat2, Cat3                                                         | Customer<br>Service<br>Report<br>Interactions |
|--------------------------------------------------|--------------------------------------------|-----------------------------------------------------------------------------------------------------------------------------|--------------------------------------------|---------------------------------------------------------|-----------------------------------------------|--------------------------------------------------------------------|-----------------------------------------------|
| Missed Service, Garbage                          | 1,035                                      | Roadway Hazard (Potential for Injury or Damage to Vehicles),<br>Roadway Hazard (Potential for Injury or Damage to Vehicles) | 63                                         | Maintenance Request, Maintenance Request                | 30                                            | Investigation. Tethered                                            | 17                                            |
| Illegal Dumping, Illegal Dumping                 | 698                                        |                                                                                                                             |                                            | Trash and Debris, Trash and Debris                      | 30                                            | Traffic Signal, All Signals Dark                                   | 16                                            |
| Missed Service, Organics                         | 489                                        | Private Property Vehicle, Non-Operable (Commercial Included)                                                                | 60                                         | Aggregate Dumping/Trash Pick Up, Illegal Dumping/Litter |                                               | Traffic Sign, Emergency (Stop, Yield, or RR Crossing)              | 16                                            |
| Missed Service, Recycling                        | 484                                        | Pavement/Pothole, Paving Needs on Street                                                                                    | 54                                         | Clean Up (Small Items, Garbage) (Non-Vegetation)        | 29                                            | Stray, Vet/Business Confined                                       | 16                                            |
| Pavement/Pothole, Pothole/Chuckhole Repair       | 232                                        | Wild, Injured                                                                                                               | 52                                         | Encroachment Violation, Basketball Hoop/Garbage Cans    | 29                                            |                                                                    |                                               |
| Private Property Complaint, Junk/Rubbish         | 176                                        | Stray, Aggressive                                                                                                           | 47                                         | Zoning, Other                                           | 29                                            | Sub-Standard Housing, Other                                        | 15                                            |
| Private Property Vehicle, Parked on Lawn         | 157                                        | Dead Animal, Wild                                                                                                           | 47                                         | Assist (On-Scene Only), Police/Sheriff                  | 26                                            | Sidewalk, Tree Trimming Needed                                     | 15                                            |
| Dead Animal, Roadside                            | 150                                        | Notify Supervisor, Recycling                                                                                                | 46                                         | Investigation, Cruelty                                  | 26                                            | Owned, Animal Feces Complaint                                      | 15                                            |
| Investigation, Barking (Dogs Only)               | 145                                        | Dead Animal, In Traffic                                                                                                     | 45                                         | Traffic Signal, Light Out                               | 26                                            | Encroachment Violation, Signs that Block View or Path              | 15                                            |
| Stray, Roam                                      | 124                                        | Illegal Camp, Occupied                                                                                                      | 43                                         | Sweeper Request, Sweeper                                | 25                                            | Private Property Complaint, Unmaintained Property<br>(Landscaping) | 14                                            |
| Stray, Injured                                   | 103                                        | Sidewalk, Curb, Gutter, and Sidewalk Repair                                                                                 | 41                                         | Traffic Signal, Flashing Red                            | 25                                            | Abandoned Vehicles, Dismantled                                     | 14                                            |
| Shopping Cart by Vendor, Shopping Cart by Vendor | 96                                         | Owned, Nuisance (No Cats)                                                                                                   | 41                                         | Stray, Tied                                             | 24                                            | Zoning, Occupied Mobile Home/Motorhome/RV                          |                                               |
| Notify Supervisor, Garbage                       | 87                                         | Investigation, Bite - NOT Happening NOW                                                                                     | 41                                         | Abandoned Vehicles, Inoperable                          | 23                                            | Zoning Complaint                                                   | 13                                            |
| Stray, Sick                                      | 81                                         | Stray, Confined                                                                                                             | 38                                         | Traffic Sign, New Sign Request                          | 22                                            | Tree Complaint, Request                                            | 13                                            |
| Environmental Health (All Jurisidictions), Food  | 50                                         | Stray, Traffic                                                                                                              | 36                                         | Investigation, Abandoned Animal                         | 21                                            | Environmental Health (All Jurisidictions), Commercial              | 13                                            |
| Facility Complaint                               | 79                                         | Building Permits & Inspections (BPI), Building Permits and                                                                  | 35                                         | Graffiti, Private Property                              | 20                                            | Noise Complaint                                                    |                                               |
| Investigation, Negligence                        | 78                                         | Inspections Complaints                                                                                                      |                                            | Graffiti, Public Right-of-Way                           | 20                                            | Zoning, Fence Residential                                          | 12                                            |
| Street Lights, Light Out                         | 75                                         | Traffic Investigations, Request                                                                                             | 34                                         | Landscape/Vegetation, Request                           | 20                                            | Other, Other                                                       | 11                                            |
| Dead Animal, Domestic                            | 72                                         | Traffic Sign, Non-Emergency                                                                                                 | 33                                         | Traffic Signal, Long Red/Short Green                    | 20                                            | Calendar Request, Calendar Request                                 | 11                                            |
| Missed Service, Bulky Waste Pickup               | 72                                         | Traffic Signal, Cycling/Detection Problem                                                                                   | 32                                         | Wild, Sick                                              | 20                                            |                                                                    |                                               |
| Owned, Aggressive                                | 65                                         | Notify Supervisor, Organics                                                                                                 | 31                                         |                                                         |                                               |                                                                    |                                               |