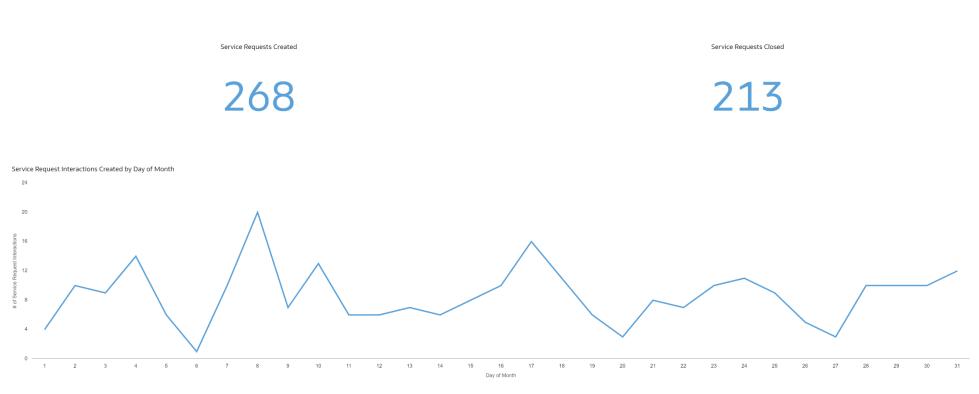

| -7                                                 | 8                                                  | -25         |
| Illegal Dumping, Illegal Dumping           | -8                                                 | -35                                                | -18                                                | -6                                                 | -10                                                | -77         |
| Grand Total                                | -32                                                | 51                                                 | 21                                                 | 95                                                 | 45                                                 | 180         |



District Name, Customer Service Report Interactions



# of Service Requests

### District 1 (continued)



### District 2





# of Service Requests

1.186K 1.186K

### District 2 (continued)



### District 3





# of Service Requests

2.584K 2.584K

### District 3 (continued)



### District 4







### District 4 (continued)



### District 5



District Name, Customer Service Report Interactions



# of Service Requests

### District 5 (continued)



# Top Service Requests Open by Day

Opened Service Request Interactions by Category Per Day of Week Dead Animal, Roadside Illegal Dumping, Illegal Dumping Investigation, Barking (Dogs Only) Missed Service, Garbage Missed Service, Organics Missed Service, Recycling Pavement/Pothole, Pothole/Chuckhole Repair Private Property Complaint,