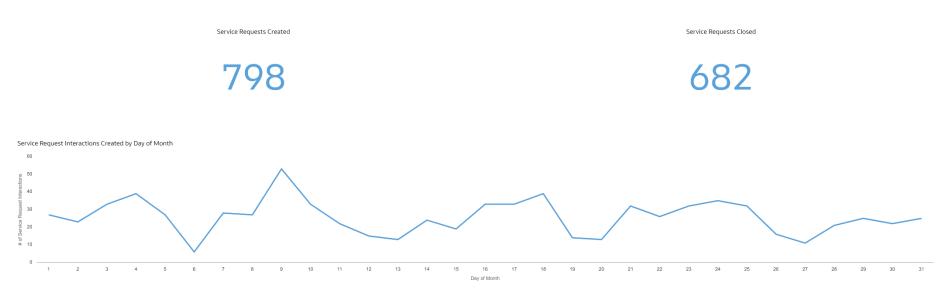

### Previous Month Comparison of Service Request

Previous Month Comparison of Service Request interactions

Current Month - Previous Month Difference Color -25

Monthly Comparison: Service Requests by District

|                      | 2024-09                   | 2024-10                   |
|----------------------|---------------------------|---------------------------|
| District Name        | Service Request Map Count | Service Request Map Count |
| District 1 - Serna   | 266                       | 268                       |
| District 2 - Kennedy | 1,124                     | 1,186                     |
| District 3 - Desmond | 2,609                     | 2,584                     |
| District 4 - Frost   | 1,420                     | 1,537                     |
| District 5 - Hume    | 693                       | 798                       |