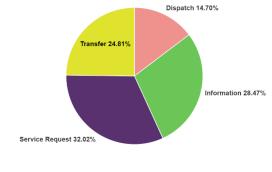

Customer Service Report Interactions by Interaction Type

Interaction Type 🛛 📕 Dispatch 📓 Information 🖉 Service Request 🗧 Transfer