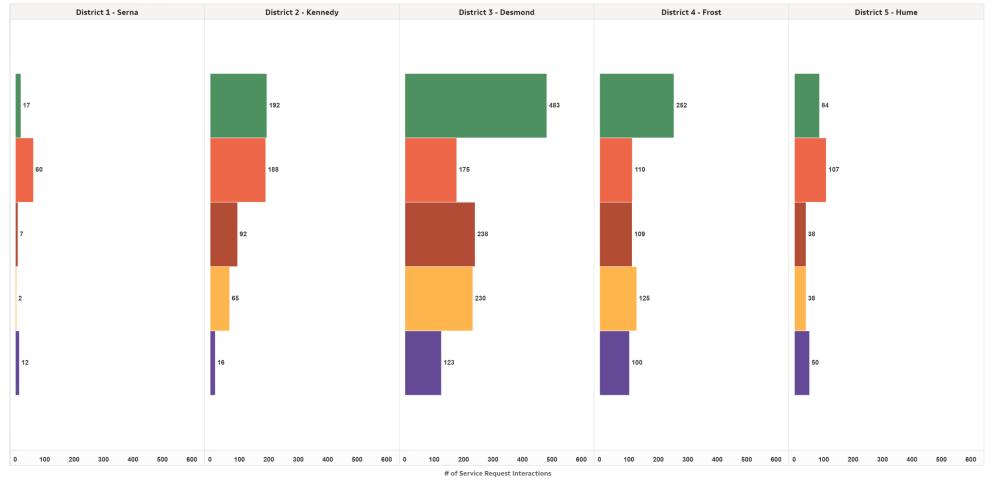

# Top 5 Service Requests Categories Closed | by Districts

#### Top 5 Service Request Categories Closed by District