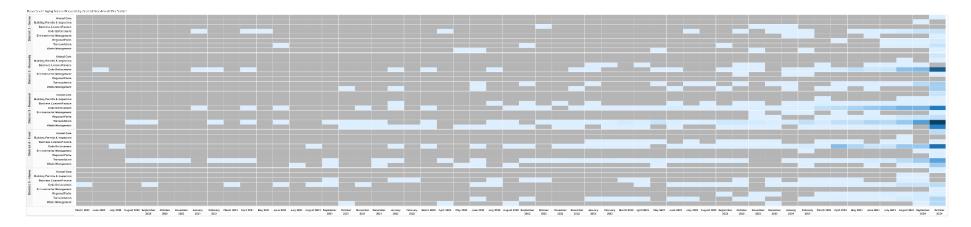

Department Aging Requests by Month Created Per District

Service Report Interactions :