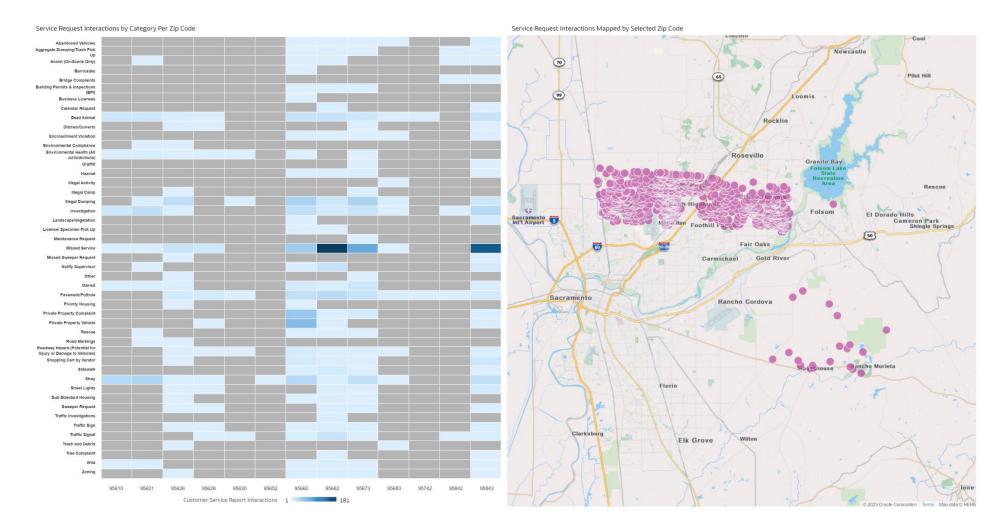

Customer Service Report Interactions by Interaction Type

Interaction Type 🛛 📕 Dispatch 📓 Information 🖉 Service Request 🗧 Transfer

# Service Request Interaction Totals

Service Request Interaction Totals (>10 requests) by Category

| Cat2, Cat3                                       | Customer Service<br>Report<br>Interactions | Cat2, Cat3                                                                                                                  | Customer<br>Service Report<br>Interactions | Cat2, Cat3                                              | Customer<br>Service<br>Report<br>Interactions | Cat2, Cat3                                                         | Customer<br>Service<br>Report<br>Interactions |
|--------------------------------------------------|--------------------------------------------|-----------------------------------------------------------------------------------------------------------------------------|--------------------------------------------|---------------------------------------------------------|-----------------------------------------------|--------------------------------------------------------------------|-----------------------------------------------|
| Missed Service, Garbage                          | 1,035                                      | Roadway Hazard (Potential for Injury or Damage to Vehicles),<br>Roadway Hazard (Potential for Injury or Damage to Vehicles) | 63                                         | Maintenance Request, Maintenance Request                | 30                                            | Investigation. Tethered                                            | 17                                            |
| Illegal Dumping, Illegal Dumping                 | 698                                        |                                                                                                                             |                                            | Trash and Debris, Trash and Debris                      | 30                                            | Traffic Signal, All Signals Dark                                   | 16                                            |
| Missed Service, Organics                         | 489                                        | Private Property Vehicle, Non-Operable (Commercial Included)                                                                | 60                                         | Aggregate Dumping/Trash Pick Up, Illegal Dumping/Litter |                                               | Traffic Sign, Emergency (Stop, Yield, or RR Crossing)              | 16                                            |
| Missed Service, Recycling                        | 484                                        | Pavement/Pothole, Paving Needs on Street                                                                                    | 54                                         | Clean Up (Small Items, Garbage) (Non-Vegetation)        | 29                                            | Stray, Vet/Business Confined                                       | 16                                            |
| Pavement/Pothole, Pothole/Chuckhole Repair       | 232                                        | Wild, Injured                                                                                                               | 52                                         | Encroachment Violation, Basketball Hoop/Garbage Cans    | 29                                            |                                                                    |                                               |
| Private Property Complaint, Junk/Rubbish         | 176                                        | Stray, Aggressive                                                                                                           | 47                                         | Zoning, Other                                           | 29                                            | Sub-Standard Housing, Other                                        | 15                                            |
| Private Property Vehicle, Parked on Lawn         | 157                                        | Dead Animal, Wild                                                                                                           | 47                                         | Assist (On-Scene Only), Police/Sheriff                  | 26                                            | Sidewalk, Tree Trimming Needed                                     | 15                                            |
| Dead Animal, Roadside                            | 150                                        | Notify Supervisor, Recycling                                                                                                | 46                                         | Investigation, Cruelty                                  | 26                                            | Owned, Animal Feces Complaint                                      | 15                                            |
| Investigation, Barking (Dogs Only)               | 145                                        | Dead Animal, In Traffic                                                                                                     | 45                                         | Traffic Signal, Light Out                               | 26                                            | Encroachment Violation, Signs that Block View or Path              | 15                                            |
| Stray, Roam                                      | 124                                        | Illegal Camp, Occupied                                                                                                      | 43                                         | Sweeper Request, Sweeper                                | 25                                            | Private Property Complaint, Unmaintained Property<br>(Landscaping) | 14                                            |
| Stray, Injured                                   | 103                                        | Sidewalk, Curb, Gutter, and Sidewalk Repair                                                                                 | 41                                         | Traffic Signal, Flashing Red                            | 25                                            | Abandoned Vehicles, Dismantled                                     | 14                                            |
| Shopping Cart by Vendor, Shopping Cart by Vendor | 96                                         | Owned, Nuisance (No Cats)                                                                                                   | 41                                         | Stray, Tied                                             | 24                                            | Zoning, Occupied Mobile Home/Motorhome/RV                          |                                               |
| Notify Supervisor, Garbage                       | 87                                         | Investigation, Bite - NOT Happening NOW                                                                                     | 41                                         | Abandoned Vehicles, Inoperable                          | 23                                            | Zoning Complaint                                                   | 13                                            |
| Stray, Sick                                      | 81                                         | Stray, Confined                                                                                                             | 38                                         | Traffic Sign, New Sign Request                          | 22                                            | Tree Complaint, Request                                            | 13                                            |
| Environmental Health (All Jurisidictions), Food  | 50                                         | Stray, Traffic                                                                                                              | 36                                         | Investigation, Abandoned Animal                         | 21                                            | Environmental Health (All Jurisidictions), Commercial              | 13                                            |
| Facility Complaint                               | 79                                         | Building Permits & Inspections (BPI), Building Permits and                                                                  | 35                                         | Graffiti, Private Property                              | 20                                            | Noise Complaint                                                    |                                               |
| Investigation, Negligence                        | 78                                         | Inspections Complaints                                                                                                      |                                            | Graffiti, Public Right-of-Way                           | 20                                            | Zoning, Fence Residential                                          | 12                                            |
| Street Lights, Light Out                         | 75                                         | Traffic Investigations, Request                                                                                             | 34                                         | Landscape/Vegetation, Request                           | 20                                            | Other, Other                                                       | 11                                            |
| Dead Animal, Domestic                            | 72                                         | Traffic Sign, Non-Emergency                                                                                                 | 33                                         | Traffic Signal, Long Red/Short Green                    | 20                                            | Calendar Request, Calendar Request                                 | 11                                            |
| Missed Service, Bulky Waste Pickup               | 72                                         | Traffic Signal, Cycling/Detection Problem                                                                                   | 32                                         | Wild, Sick                                              | 20                                            |                                                                    |                                               |
| Owned, Aggressive                                | 65                                         | Notify Supervisor, Organics                                                                                                 | 31                                         |                                                         |                                               |                                                                    |                                               |