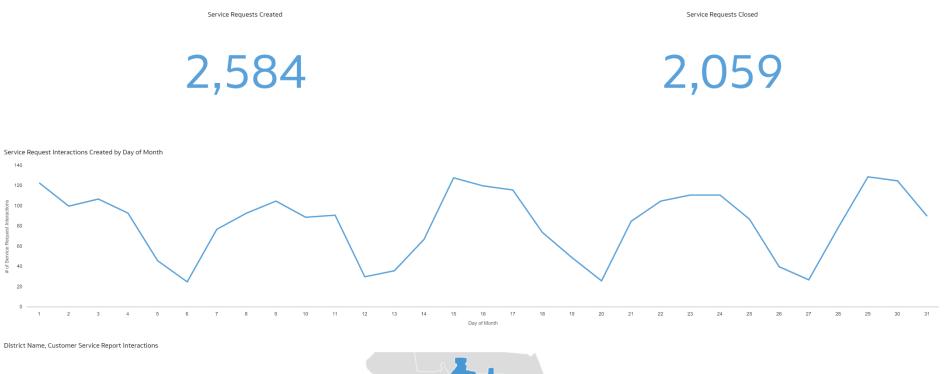

|                      | 2024-09                   | 2024-10                   |
|----------------------|---------------------------|---------------------------|
| District Name        | Service Request Map Count | Service Request Map Count |
| District 1 - Serna   | 266                       | 268                       |
| District 2 - Kennedy | 1,124                     | 1,186                     |
| District 3 - Desmond | 2,609                     | 2,584                     |
| District 4 - Frost   | 1,420                     | 1,537                     |
| District 5 - Hume    | 693                       | 798                       |

### District 3

# of Service Requests

2.584K 2.584K