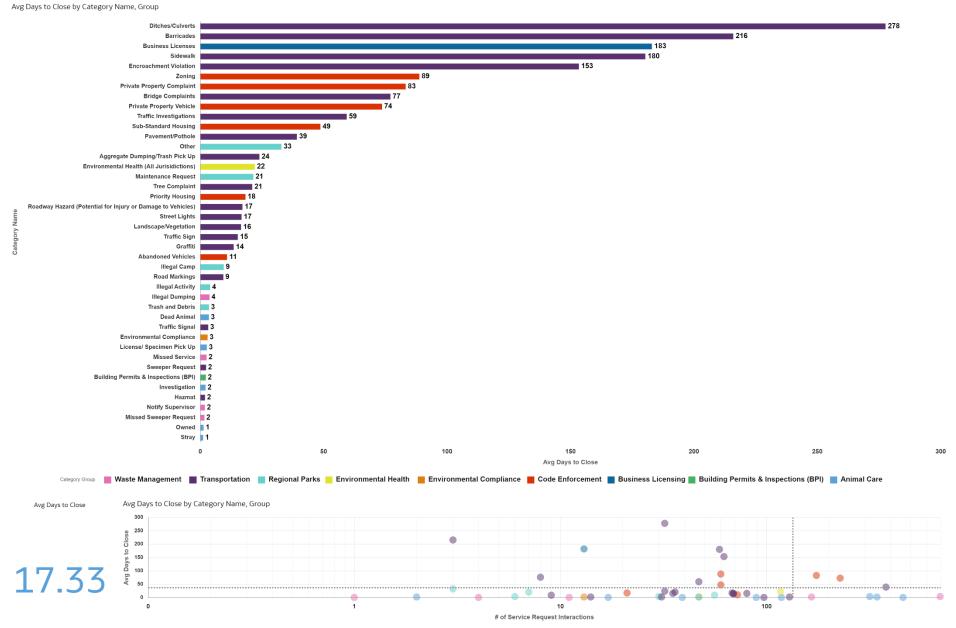

### Average Days to Close Service Requests

Category Group 📲 Animal Care 📱 Building Permits & Inspections (BPI) 📕 Business Licensing 📕 Code Enforcement 📕 Environmental Compliance 🔛 Environmental Health 📕 Regional Parks 🔳 Transportation 📕 Waste Management

# of Service Request Interactions Per Category with Avg Days to Close

| Category Group                       | Category Level 2 Name                          | Customer Service<br>Report Interactions | Avg Days to Close |
|--------------------------------------|------------------------------------------------|-----------------------------------------|-------------------|
| Waste Management                     | Calendar Request                               | 11                                      | 0.00              |
| Waste Management                     | Early Morning Garbage Truck Noise<br>Complaint | 1                                       | 0.01              |
| Animal Care                          | Assist (On-Scene Only)                         | 39                                      | 0.09              |
| Transportation                       | Shopping Cart by Vendor                        | 97                                      | 0.14              |
| Animal Care                          | Wild                                           | 89                                      | 0.22              |
| Animal Care                          | Rescue                                         | 17                                      | 0.29              |
| Animal Care                          | Stray                                          | 458                                     | 1.15              |
| Animal Care                          | Owned                                          | 118                                     | 1.35              |
| Waste Management                     | Missed Sweeper Request                         | 4                                       | 1.61              |
| Waste Management                     | Notify Supervisor                              | 165                                     | 1.84              |
| Transportation                       | Hazmat                                         | 14                                      | 1.92              |
| Animal Care                          | Investigation                                  | 343                                     | 2.11              |
| Building Permits & Inspections (BPI) | Building Permits & Inspections (BPI)           | 47                                      | 2.21              |
| Transportation                       | Sweeper Request                                | 31                                      | 2.31              |
| Waste Management                     | Missed Service                                 | 2,048                                   | 2.49              |
| Animal Care                          | License/ Specimen Pick Up                      | 2                                       | 2.61              |
| Environmental Compliance             | Environmental Compliance                       | 13                                      | 2.93              |
| Transportation                       | Traffic Signal                                 | 129                                     | 3.19              |
| Animal Care                          | Dead Animal                                    | 317                                     | 3.46              |
| Regional Parks                       | Trash and Debris                               | 30                                      | 3.48              |
| Waste Management                     | Illegal Dumping                                | 696                                     | 3.70              |
| Regional Parks                       | Illegal Activity                               | 6                                       | 3.94              |
| Transportation                       | Road Markings                                  | 9                                       | 9.33              |
| Regional Parks                       | Illegal Camp                                   | 56                                      | 9.47              |

| Category Group       | Category Level 2 Name                                          | Customer Service<br>Report Interactions | Avg Days to Close |
|----------------------|----------------------------------------------------------------|-----------------------------------------|-------------------|
| Code Enforcement     | Abandoned Vehicles                                             | 72                                      | 10.78             |
| Transportation       | Graffiti                                                       | 69                                      | 13.50             |
| Transportation       | Traffic Sign                                                   | 80                                      | 15.18             |
| Transportation       | Landscape/Vegetation                                           | 35                                      | 16.48             |
| Transportation       | Street Lights                                                  | 69                                      | 16.69             |
| Transportation       | Roadway Hazard (Potential for Injury or<br>Damage to Vehicles) | 68                                      | 17.07             |
| Code Enforcement     | Priority Housing                                               | 21                                      | 18.25             |
| Transportation       | Tree Complaint                                                 | 36                                      | 21.01             |
| Regional Parks       | Maintenance Request                                            | 7                                       | 21.43             |
| Environmental Health | Environmental Health (All Jurisidictions)                      | 117                                     | 22.03             |
| Transportation       | Aggregate Dumping/Trash Pick Up                                | 32                                      | 23.89             |
| Regional Parks       | Other                                                          | 3                                       | 32.83             |
| Transportation       | Pavement/Pothole                                               | 379                                     | 39.10             |
| Code Enforcement     | Sub-Standard Housing                                           | 60                                      | 48.63             |
| Transportation       | Traffic Investigations                                         | 47                                      | 59.30             |
| Code Enforcement     | Private Property Vehicle                                       | 227                                     | 73.61             |
| Transportation       | Bridge Complaints                                              | 8                                       | 77.01             |
| Code Enforcement     | Private Property Complaint                                     | 174                                     | 83.16             |
| Code Enforcement     | Zoning                                                         | 60                                      | 88.73             |
| Transportation       | Encroachment Violation                                         | 62                                      | 153.34            |
| Transportation       | Sidewalk                                                       | 59                                      | 180.29            |
| Business Licensing   | Business Licenses                                              | 13                                      | 182.95            |
| Transportation       | Barricades                                                     | 3                                       | 215.91            |
| Transportation       | Ditches/Culverts                                               | 32                                      | 277.59            |