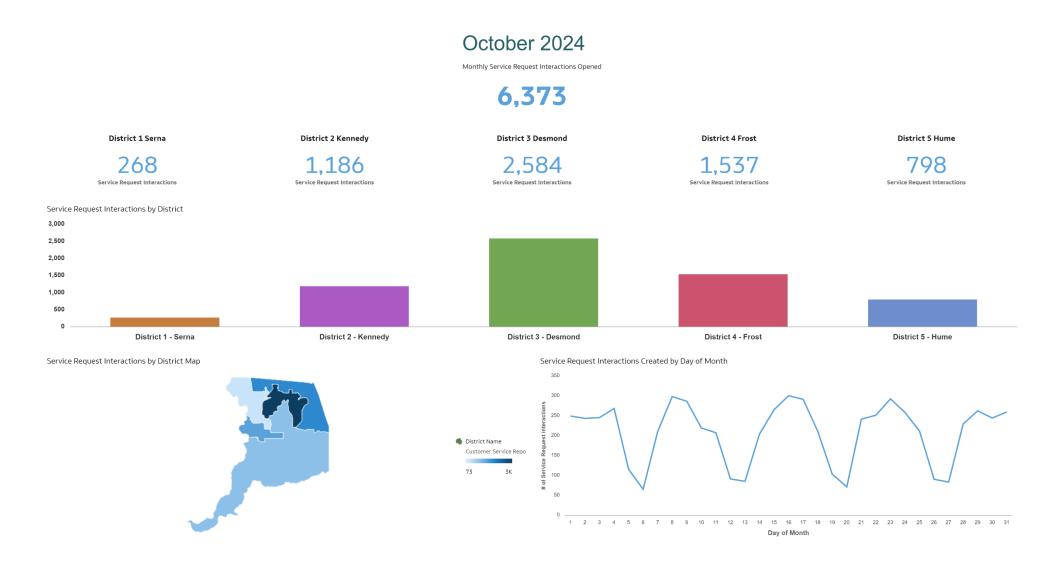

### Previous Month Comparison of Service Request

Previous Month Comparison of Service Request interactions

Current Month - Previous Month Difference Color -25

Monthly Comparison: Service Requests by District

|                      | 2024-09                   | 2024-10                   |
|----------------------|---------------------------|---------------------------|
| District Name        | Service Request Map Count | Service Request Map Count |
| District 1 - Serna   | 266                       | 268                       |
| District 2 - Kennedy | 1,124                     | 1,186                     |
| District 3 - Desmond | 2,609                     | 2,584                     |
| District 4 - Frost   | 1,420                     | 1,537                     |
| District 5 - Hume    | 693                       | 798                       |